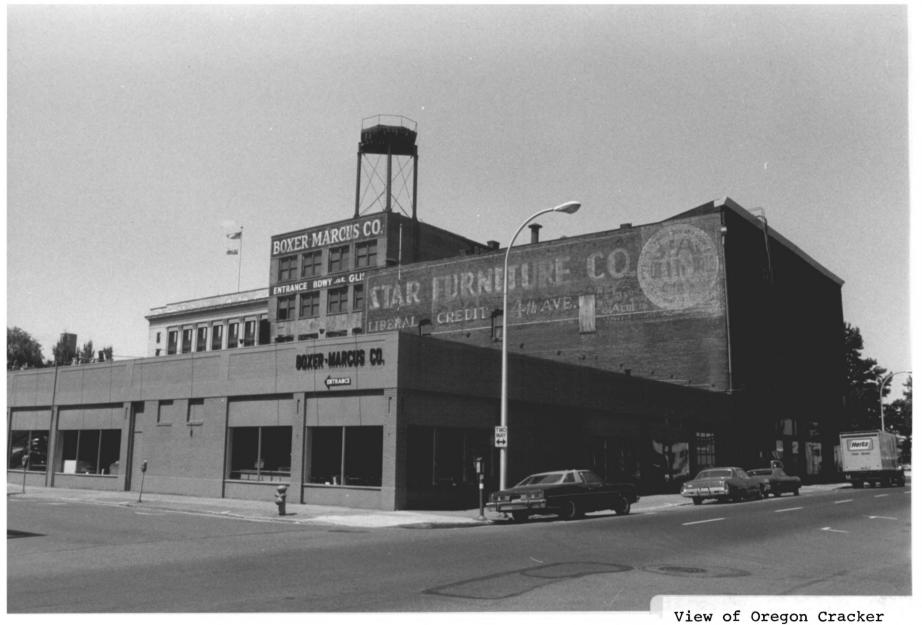

Oregon Cracker Company Bullding Mulnomah County

AUG 1 1979

View of Oregon Cracker
Company Building. Federal
Building in background from
N. W. 6th Avenue and
Flanders
AUG 14 1979

Dregen Chalker Company Building Mulnoman County