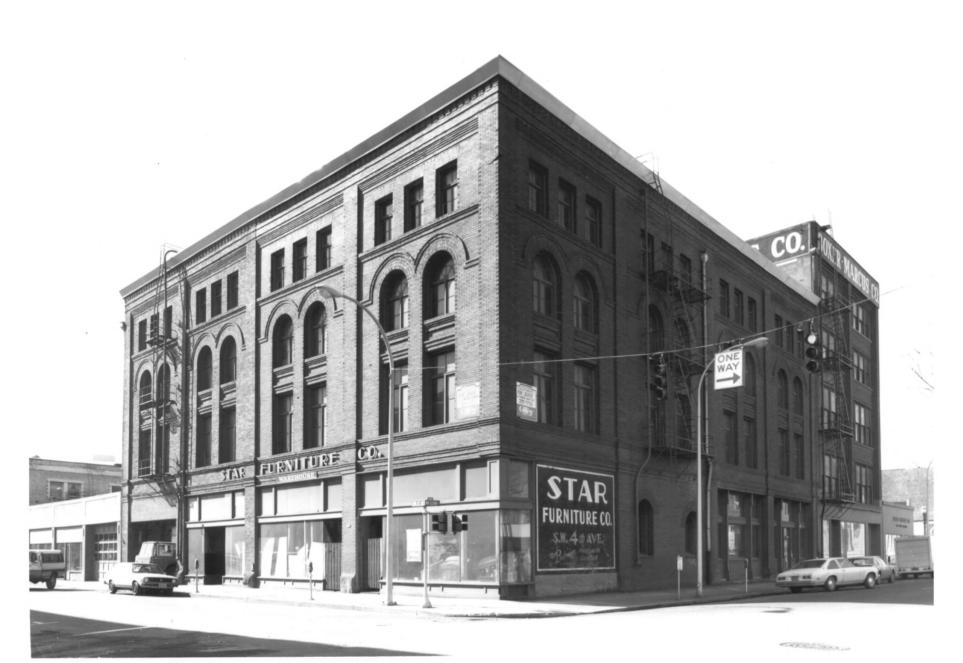

Pregan Cracker Company Building (Mulnomah County STDR FURNITURE WAREHOUSE (Mulnomah County 427-435 N.W. 60 TH (616 N.W. GLISAN)

PORTIONO, OPERON

COPNER OF N.W. 6DR & GUSAN

Oregon Cracker Co. Building 616 NW Glisan Portland, Multnomah County, OR East and north elevations

AUG 10 1979 JUL 5 1979

H. Curtis Finch photo, 1979

Fletcher/Finch/Farr & Assoc. 920 SW 13th

Portland, OR 97205

View of east elevation of Oregon Cracker Company Building AUG 14 1970

Oregon Crocker Company Bulling Mulnomah County -