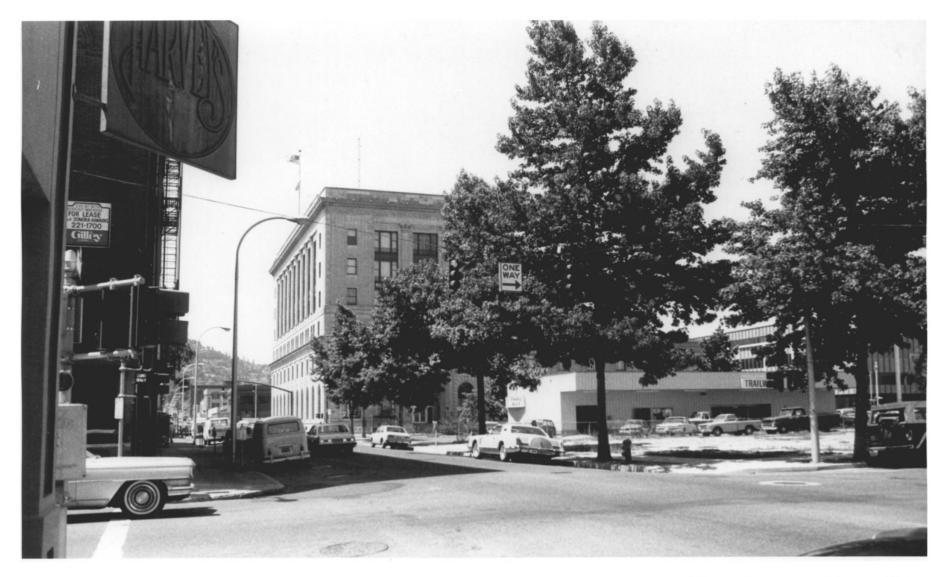

Oregon Cracker Company Bullding Mulnomah County

AUG 1 1979

View of Oregon Cracker
Company Building. Federal
Building in background from
N. W. 6th Avenue and
Flanders
AUG 14 1979

Dregen Chalker Company Building Mulnoman County

ALG 10 1979 579

View of recently renovated U. S. Customs House Building

AUG 1 4 1979

Dreign Crailer Company Building Molnomak County

60x7

View of north and east elevation of Oregon Cracker Company Building AUG 1 4 1979