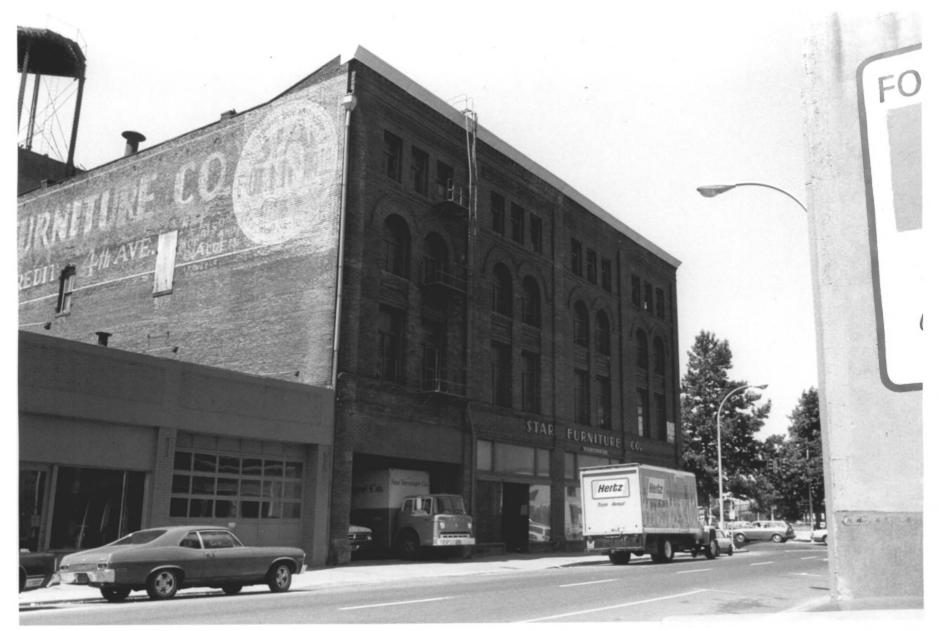

AUG 10 1979 JUL 5 1979

H. Curtis Finch photo, 1979

Fletcher/Finch/Farr & Assoc. 920 SW 13th

Portland, OR 97205

View of east elevation of Oregon Cracker Company Building AUG 14 1970

Oregon Crocker Company Bulling Mulnomah County -