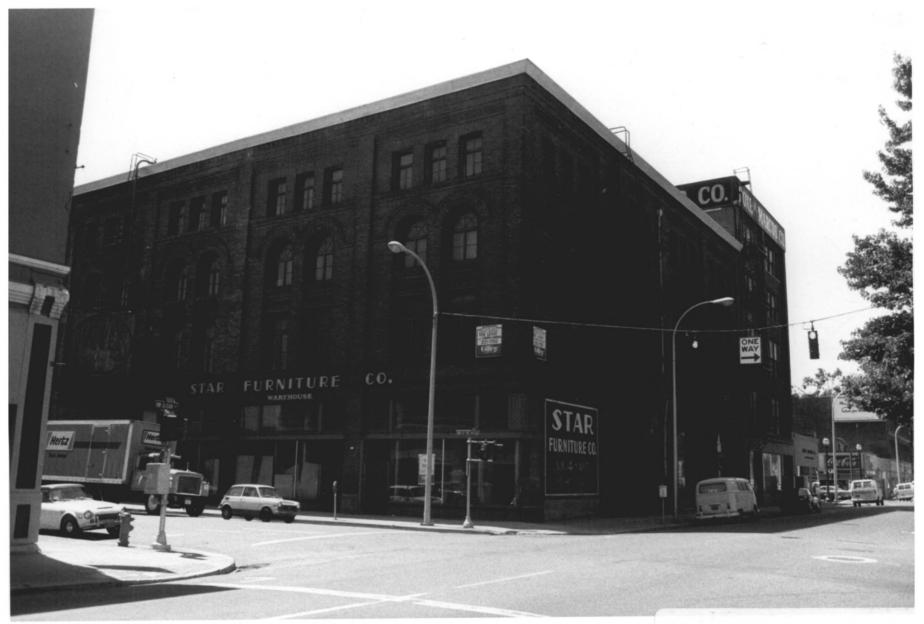

AUG 10 1979 JUL 5 1979

H. Curtis Finch photo, 1979

Fletcher/Finch/Farr & Assoc. 920 SW 13th

Portland, OR 97205

View of east elevation of Oregon Cracker Company Building AUG 14 1970

Oregon Crocker Company Bulling Mulnomah County -