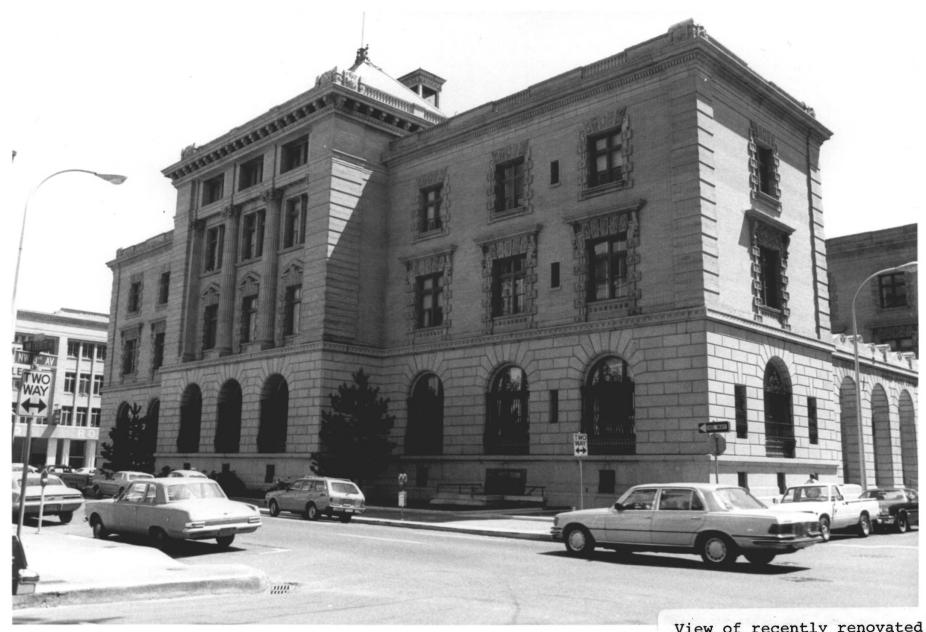

ALG 10 1979 579

View of recently renovated U. S. Customs House Building

AUG 1 4 1979

Dreign Crailer Company Building Molnomak County

60x7

View of north and east elevation of Oregon Cracker Company Building AUG 1 4 1979