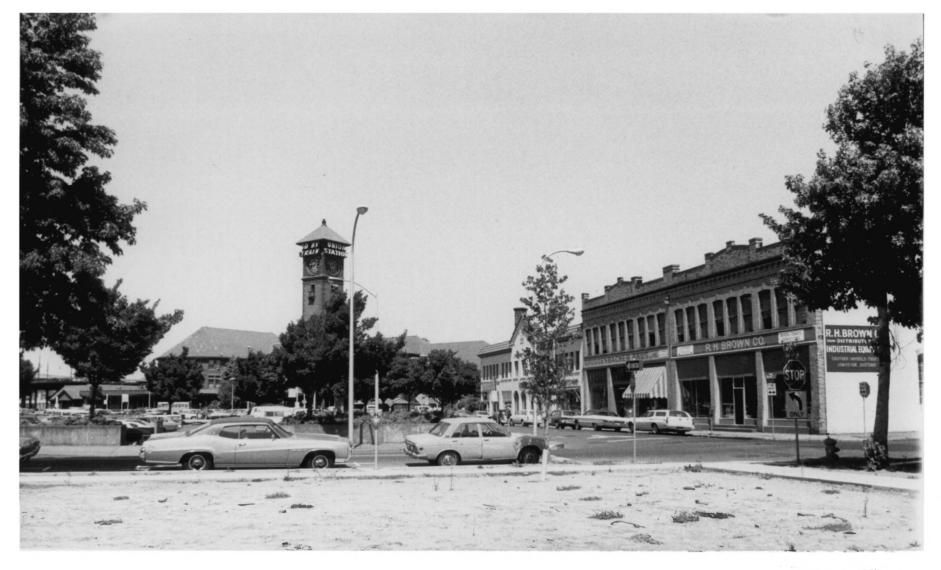

AUG 1 0 1979

20/1

View from Oregon Cracker Company Building looking north at Union Station and future site of Transportation Center

Oregon Cracker Company Building Mulnomah County accog 1 0 1979

3070

AUG 14 1979
View from N. W. 6th Avenue
and Glisan looking west at
Transportation Center site
and Federal Building in
background.