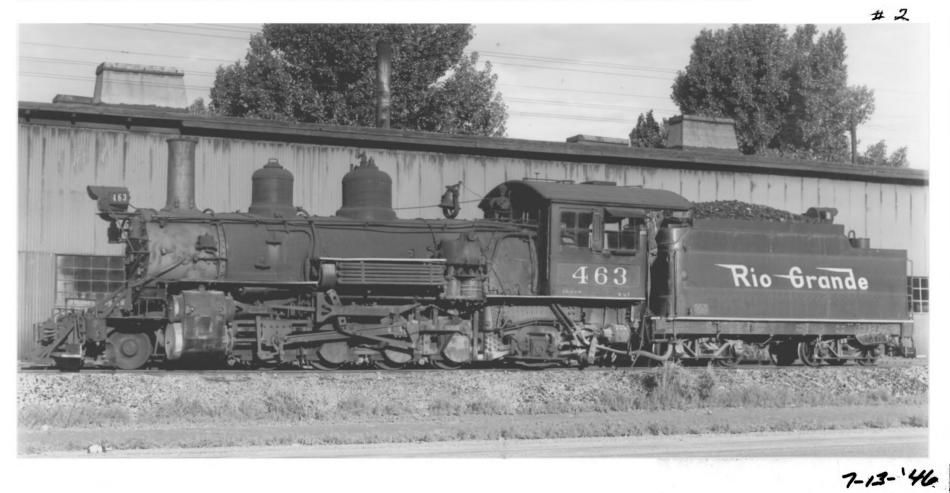

## SEE INSTRUCTIONS IN HOW TO COMPLETE NATIONAL REGISTER FORMS TYPE ALL ENTRIES ENCLOSE WITH PHOTOGRAPH

| 1 | NAME                                                                 |                   |                  |                |  |  |  |
|---|----------------------------------------------------------------------|-------------------|------------------|----------------|--|--|--|
|   | HISTORIC Engine #463, ex-D&RGW Railroad<br>AND/OR COMMON Engine #463 |                   |                  |                |  |  |  |
|   |                                                                      |                   |                  |                |  |  |  |
| 2 | LOCATION                                                             |                   |                  |                |  |  |  |
|   | CITY.TOWN Antonito                                                   | VICINITY OF       | COUNTY Conejos   | STATE Colorado |  |  |  |
| 3 | PHOTO REFERENCE                                                      |                   |                  |                |  |  |  |
|   | PHOTO CREDIT Richard Kindig                                          | ÷                 | DATE OF PHOTO    |                |  |  |  |
|   | NEGATIVE FILED AT Richard Kindig                                     | , 3831 Perry St., | Denver, Colorado |                |  |  |  |
| 4 | IDENTIFICATION                                                       |                   |                  |                |  |  |  |
|   | DESCRIBE VIEW, DIRECTION, ETC. IF DISTRICT,                          | ΡΗΟΤΟ ΝΟ.         |                  |                |  |  |  |
|   | Left side of engine                                                  |                   |                  |                |  |  |  |
|   | #1023                                                                |                   |                  |                |  |  |  |