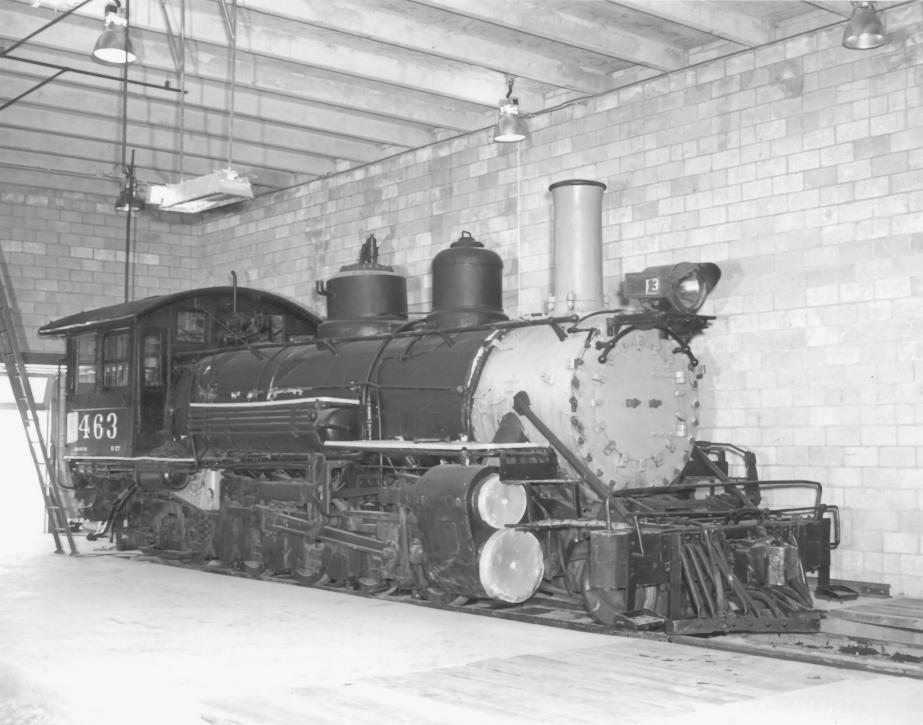

ENGINE #463 LOCATED INSIDE THE ANTONITO ENGINE-Hous Form No. 10-301a (Rev. 10-74)

FOR NPS USE ONLY

MAR 1

1975

UNITED STATES DEPARTMENT OF THE INTERIOR

| SEE INSTRUCTIONS                                                                                        |                                          |               |               |  |  |
|---------------------------------------------------------------------------------------------------------|------------------------------------------|---------------|---------------|--|--|
| SEE INSTRUCTIONS IN HOW TO COMPLETE NATIONAL REGISTER FORMS<br>TYPE ALL ENTRIES ENCLOSE WITH PHOTOGRAPH |                                          |               |               |  |  |
| NAME                                                                                                    |                                          |               |               |  |  |
| HISTORIC                                                                                                |                                          |               |               |  |  |
| Ex-D&RGW Engine # 463 (narrow gauge steam locomotive)                                                   |                                          |               |               |  |  |
| <u>Engine # 463</u>                                                                                     |                                          |               |               |  |  |
| LOCATION                                                                                                |                                          |               |               |  |  |
| CITY, TOWN                                                                                              | VICINITY OF                              | COUNTY        | STATE         |  |  |
| Antonito                                                                                                |                                          | Conejos       | Colorado      |  |  |
| PHOTO REFERENCE                                                                                         |                                          |               |               |  |  |
| PHOTO CREDIT A. M. Payne                                                                                | 1.11                                     | DATE OF PHOTO | March 1, 1975 |  |  |
| NEGATIVE FILED AT ROBERT A. BUI                                                                         | ggraaf, P.O. Box 4                       | 63, Antonit   | o, Colorado   |  |  |
| IDENTIFICATION                                                                                          |                                          |               |               |  |  |
| DESCRIBE VIEW, DIRECTION, ETC. IF DISTRICT, GI                                                          | VE BUILDING NAME & STREET                |               | ΡΗΟΤΟ ΝΟ.     |  |  |
| Front and side view of E<br>work has commenced on th                                                    | Engine # 463. Note<br>ne Engine already. | repair        |               |  |  |
| #3003                                                                                                   |                                          |               | INT: 2983-75  |  |  |