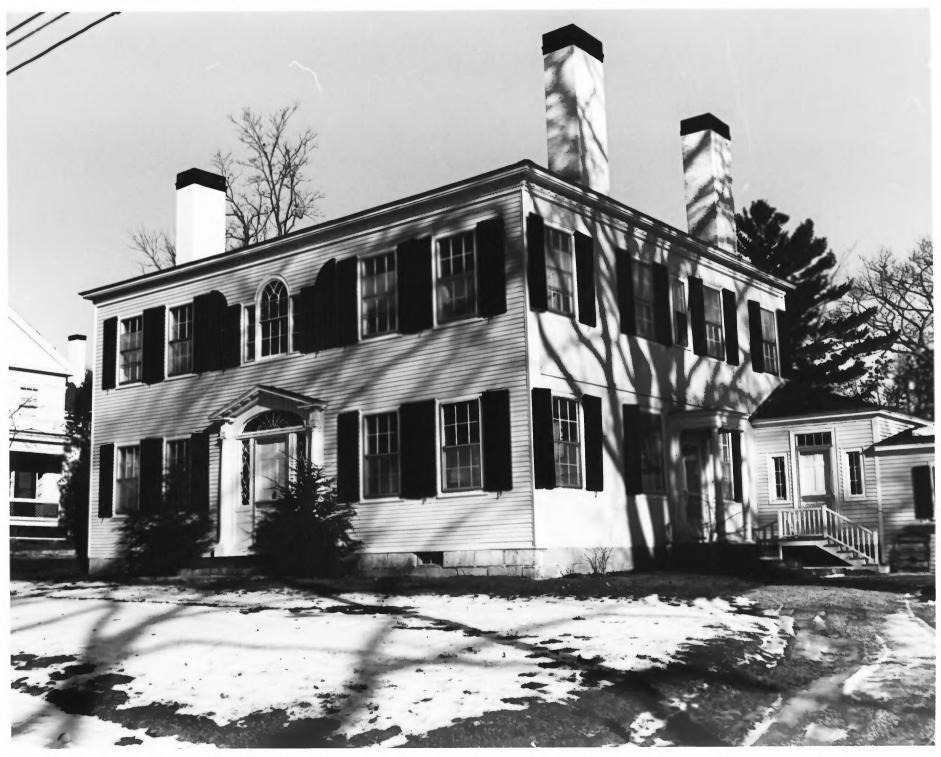

Т

|   | ×                                                                    | UNITED STATES DEPARTMENT OF THE INTERIOR<br>NATIONAL PARK SERVICE<br>NATIONAL REGISTER OF HISTORIC PLACES |                         | state<br>Maine              |        |
|---|----------------------------------------------------------------------|-----------------------------------------------------------------------------------------------------------|-------------------------|-----------------------------|--------|
|   |                                                                      |                                                                                                           |                         | COUNTY                      |        |
|   |                                                                      | PROPERTY PHOTOGRAPH                                                                                       | FOR NPS USE ONL         | Y                           |        |
| S | 4                                                                    | (Type all entries - attach to or enclose with photograph)                                                 |                         | ENTRY NUMBER                | DATE   |
| z | P-000.000000000000000000000000000000000                              |                                                                                                           |                         | FEB 2 3 1973                |        |
|   | 1. NAME                                                              |                                                                                                           |                         |                             |        |
| 0 | COMMON                                                               |                                                                                                           |                         |                             |        |
| F | 2. LOCATI                                                            | <u>e Historic: Pentagoet: Majabagad</u>                                                                   | uce                     |                             |        |
| - |                                                                      | AND NUMBER:                                                                                               | /                       |                             |        |
| U | Main                                                                 | n Street                                                                                                  | $\square$               | REDEWER                     |        |
|   | CITY OF                                                              |                                                                                                           | (Y                      | MILLEIVEU                   |        |
| R | Cast                                                                 | ine                                                                                                       | H                       | FEB 1 5 1973 0              |        |
|   | STATE:                                                               |                                                                                                           | CODE COUNT?             | NATION                      | CODE   |
| S | Main                                                                 |                                                                                                           | 23                      | Harrenser                   | 009    |
| z | 3. PHOTO                                                             | REFERENCE                                                                                                 | 10                      |                             |        |
| - |                                                                      | CREDIT: James H. Mundy                                                                                    |                         |                             |        |
|   |                                                                      | F PHOTO: December, 1972                                                                                   |                         | - Cli                       |        |
| Ш |                                                                      | VE FILED AT:                                                                                              |                         |                             |        |
| ш | 4. IDENTI                                                            | ne Historic Preservation Comm                                                                             | <u>ission, 31 Weste</u> | <u>ern Avenue, Augusta,</u> | _Maine |
| S |                                                                      | IBE VIEW, DIRECTION, ETC.                                                                                 |                         |                             |        |
|   | Photo #15: Federal Style House on Main Street towards the northeast. |                                                                                                           |                         |                             | t.     |