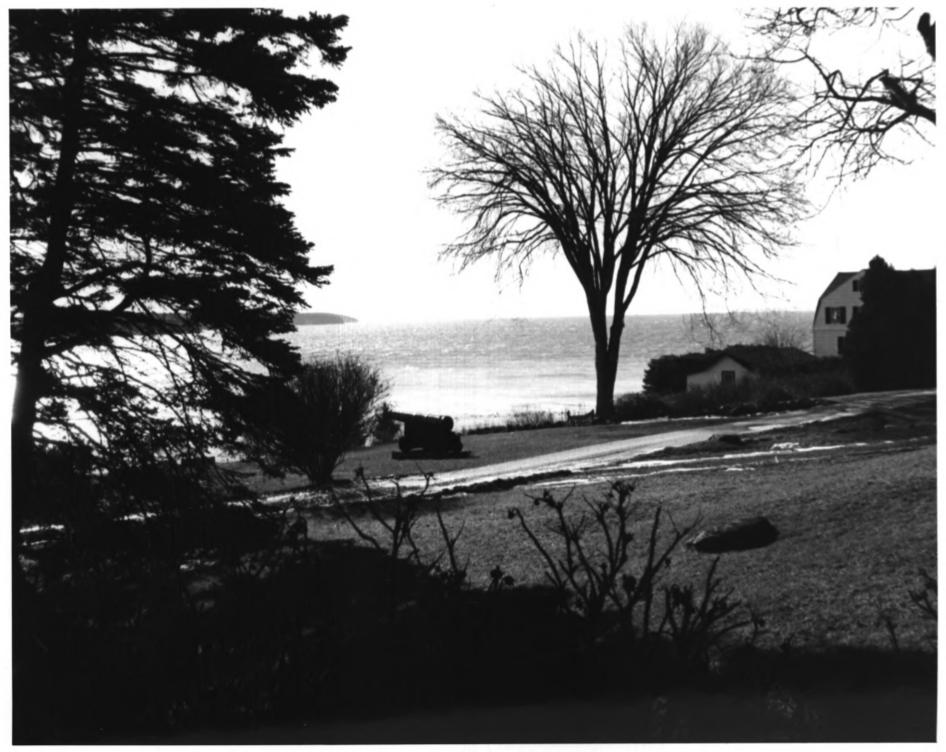

| - Contraction of Contraction | UNITED STATES DEPARTMENT OF THE INTERIOR<br>NATIONAL PARK SERVICE | Maine                     |  |
|------------------------------|-------------------------------------------------------------------|---------------------------|--|
|                              | NATIONAL REGISTER OF HISTORIC PLACES                              | Hancock                   |  |
|                              | PROPERTY PHOTOGRAPH FORM                                          | FOR NPS USE ONLY          |  |
| S                            | (Type all entries - attach to or enclose with photograph)         | ENTRY NUMBER              |  |
| Z                            | 1. NAME                                                           | A 161 12                  |  |
| 0                            | COMMON: Castine Historic District                                 |                           |  |
| -                            | AND/OR HISTORIC: Pentagoet; Majabagaduce                          | RECEIVED S                |  |
| F                            | 2. LOCATION                                                       | /COCITLU /                |  |
| U                            | STREET AND NUMBER:                                                | FEB 1 5 1973              |  |
| ∍                            | (0)                                                               | NATIONAL                  |  |
| R                            | CITY OR TOWN:                                                     | REGISTER                  |  |
| E.                           | Castine                                                           |                           |  |
| •                            |                                                                   | HansockZIIII 009          |  |
| S                            | Maine 23 23 23 24 25 26 26 26 26 26 26 26 26 26 26 26 26 26       | Hansock 009               |  |
| Z                            | PHOTO CREDIT: James H. Mundy                                      |                           |  |
| -                            | DATE OF PHOTO: December, 1972                                     |                           |  |
| ш                            | NEGATIVE FILED AT:                                                |                           |  |
| ш                            | Maine Historic Preservation Commission, 31 Weste                  | rn Avenue, Augusta, Maine |  |
| S                            | 4. IDENTIFICATION                                                 |                           |  |
| •••                          | DESCRIBE VIEW, DIRECTION, ETC.                                    |                           |  |
|                              | Photo #12: Dice Head Light towards the west.                      |                           |  |