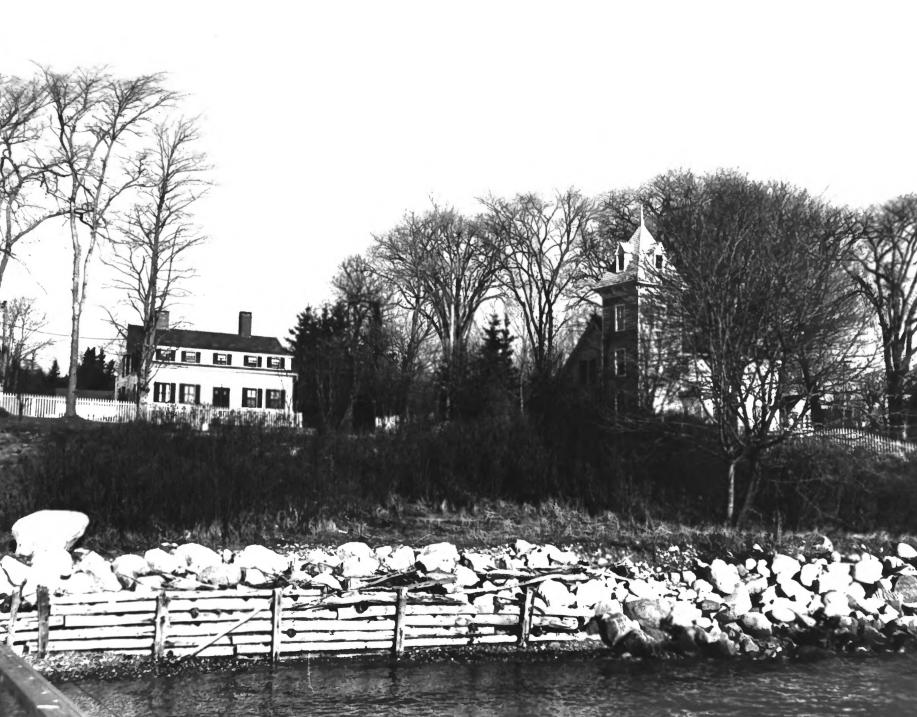

|    | UNITED STATES DEPARTMENT OF THE INTERIOR<br>NATIONAL PARK SERVICE         | Maine                  |  |  |  |
|----|---------------------------------------------------------------------------|------------------------|--|--|--|
|    | NATIONAL REGISTER OF HISTORIC PLACES                                      | Hancock                |  |  |  |
| 1  | PROPERTY PHOTOGRAPH FORM                                                  | FOR NPS USE ONLY       |  |  |  |
|    | (True all article attach to an analogo with photograph)                   | ENTRY NUMBER DATE      |  |  |  |
| S  | (Type all entries - attach to or enclose with photograph)                 | FEB 2 3 1973           |  |  |  |
| Z  | 1. NAME                                                                   | 161                    |  |  |  |
| 0  | COMMON: Castine Historic District                                         | 5                      |  |  |  |
| —  | AND/OR HISTORIC: Pentagoet: Majabagaduce                                  | REPERT                 |  |  |  |
| F  | 2. LOCATION                                                               | Incucivel E            |  |  |  |
| U  | STREET AND NUMBER:                                                        | FEB 1 5 1973 to        |  |  |  |
|    | Main Street                                                               | NATION                 |  |  |  |
|    | CITY OR TOWN:                                                             | REGISTER               |  |  |  |
| R  | Castine                                                                   | A 1                    |  |  |  |
| F. | STATE: CODE COUNTY:                                                       | CODE CODE              |  |  |  |
| S  | Maine 23                                                                  | Haneock 009            |  |  |  |
| Z  | 3. PHOTO REFERENCE                                                        |                        |  |  |  |
| -  | PHOTO CREDIT: James H. Mundy                                              |                        |  |  |  |
|    | DATE OF PHOTO: December, 1972                                             |                        |  |  |  |
| ш  | NEGATIVE FILED AT:                                                        | n Avonuo Augusta Maine |  |  |  |
| ш  | Maine Historic Preservation Commission, 31 Western Avenue, Augusta, Maine |                        |  |  |  |
| S  | DESCRIBE VIEW, DIRECTION, ETC.                                            |                        |  |  |  |
|    |                                                                           |                        |  |  |  |
|    | Photo #3: View of Main Street towards the southe                          | east.                  |  |  |  |