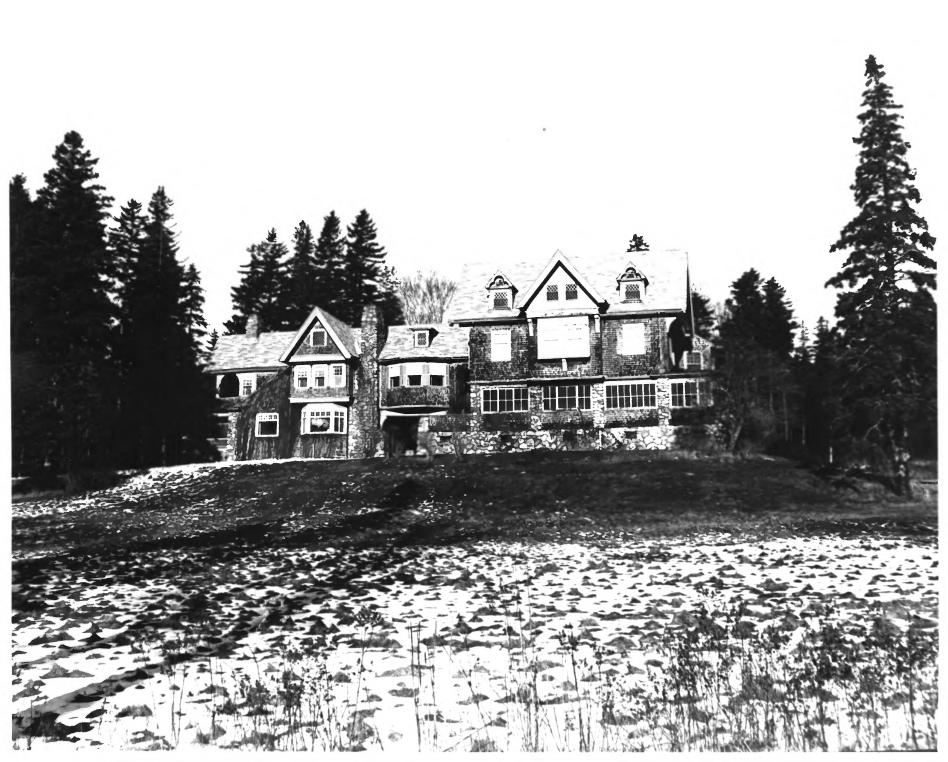

|   | UNITED STATES DEPARTMENT OF THE                 | UNITED STATES DEPARTMENT OF THE INTERIOR |                 | STATE                      |          |
|---|-------------------------------------------------|------------------------------------------|-----------------|----------------------------|----------|
|   | NATIONAL PARK SERVICE                           |                                          |                 | Maine                      |          |
|   | NATIONAL REGISTER OF HISTORIC PLACES            |                                          |                 | COUNTY                     |          |
|   |                                                 |                                          |                 | Hancock                    |          |
|   | PROPERTY PHOTOGRAPH FO                          | RM                                       |                 | FOR NPS USE ONL            | .Y       |
| 2 | (Type all entries - attach to or enclose w      | with nho                                 | orenh)          | ENTRYNUMBER                | DATE     |
|   | (1 ype all entries - attach to of enclose v     | vitii piioi                              | ograpii)        | 5 ATA                      | 2 3 1973 |
| Z | 1. NAME                                         |                                          | 1               | Promuent (2)               |          |
| 0 | COMMON: Castine Historic District               | _                                        | 1               | TILLEIVED EA               |          |
| _ | AND/OR HISTORIC: Pentagoet; Majabagaduc         | e                                        | h               | EED 3 - 1070 10            |          |
| - | 2. LOCATION                                     |                                          | $\odot$         | L D I D 1010               |          |
| U | STREET AND NUMBER:                              |                                          | E               | NATIONAL                   |          |
|   |                                                 |                                          | 6               | REGISTER                   |          |
|   | CITY OR TOWN:                                   |                                          | 1               | The state                  |          |
| R | Castine                                         |                                          |                 | TIZITILE                   |          |
| - | STATE:                                          | CODE                                     | COUN TY:        |                            | CODE     |
| S | Maine                                           | 23                                       |                 | Hancock                    | 009      |
| z | 3. PHOTO REFERENCE                              |                                          |                 |                            |          |
| _ | PHOTO CREDIT: James H. Mundy                    |                                          |                 |                            |          |
|   | DATE OF PHOTO: December, 1972                   |                                          |                 |                            |          |
| ш | NEGATIVE FILED AT:                              |                                          |                 |                            |          |
| ш | Maine Historic Preservation Commis              | sion,                                    | <u>31 Weste</u> | <u>rn Avenue, Augusta,</u> | Maine    |
| S | 4. IDENTIFICATION                               |                                          |                 |                            |          |
|   | DESCRIBE VIEW, DIRECTION, ETC.                  |                                          |                 |                            |          |
|   |                                                 |                                          |                 |                            |          |
|   | Photo #4: View of Leavitt Hall, M<br>northwest. | laine M                                  | aritime         | Academy, towards th        | е        |
|   |                                                 |                                          |                 |                            |          |