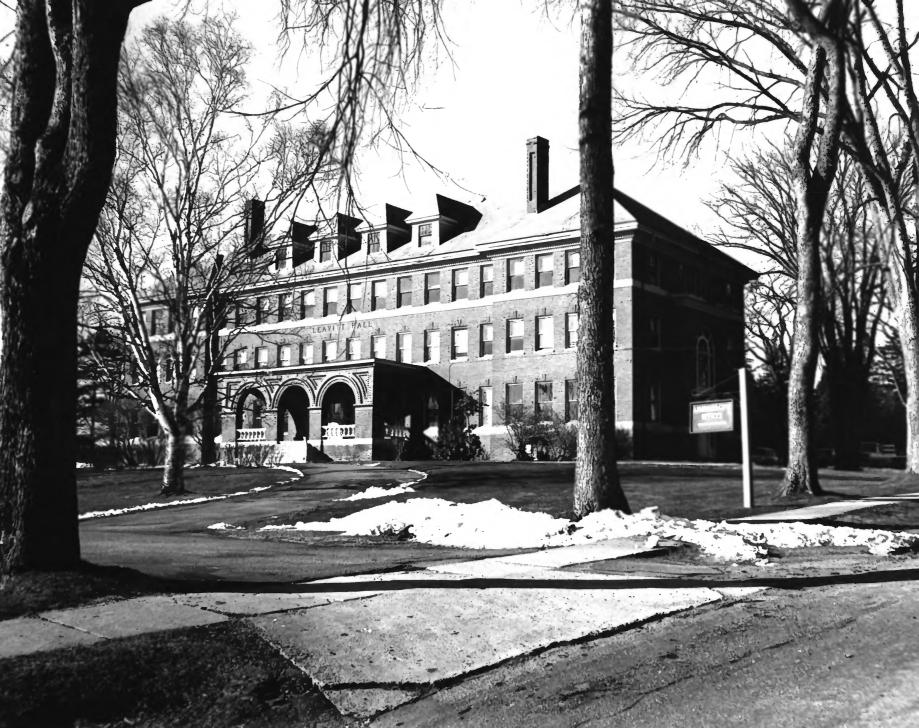

|   | UNITED STATES DEPARTMENT OF THE                 | UNITED STATES DEPARTMENT OF THE INTERIOR |                 | STATE                      |          |
|---|-------------------------------------------------|------------------------------------------|-----------------|----------------------------|----------|
|   | NATIONAL PARK SERVICE                           |                                          |                 | Maine                      |          |
|   | NATIONAL REGISTER OF HISTORIC PLACES            |                                          |                 | COUNTY                     |          |
|   |                                                 |                                          |                 | Hancock                    |          |
|   | PROPERTY PHOTOGRAPH FO                          | RM                                       |                 | FOR NPS USE ONL            | .Y       |
| 2 | (Type all entries - attach to or enclose w      | with nho                                 | orenh)          | ENTRYNUMBER                | DATE     |
|   | (1 ype all entries - attach to of enclose v     | vitii piioi                              | ograpii)        | 5 ATA                      | 2 3 1973 |
| Z | 1. NAME                                         |                                          | 1               | Promuent (2)               |          |
| 0 | COMMON: Castine Historic District               | _                                        | 1               | TILLEIVED EA               |          |
| _ | AND/OR HISTORIC: Pentagoet; Majabagaduc         | e                                        | h               | EED 3 - 1070 10            |          |
| - | 2. LOCATION                                     |                                          | $\odot$         | L D I D 1010               |          |
| U | STREET AND NUMBER:                              |                                          | E               | NATIONAL                   |          |
|   |                                                 |                                          | 6               | REGISTER                   |          |
|   | CITY OR TOWN:                                   |                                          | 1               | The state                  |          |
| R | Castine                                         |                                          |                 | TIZITILE                   |          |
| - | STATE:                                          | CODE                                     | COUN TY:        |                            | CODE     |
| S | Maine                                           | 23                                       |                 | Hancock                    | 009      |
| z | 3. PHOTO REFERENCE                              |                                          |                 |                            |          |
| _ | PHOTO CREDIT: James H. Mundy                    |                                          |                 |                            |          |
|   | DATE OF PHOTO: December, 1972                   |                                          |                 |                            |          |
| ш | NEGATIVE FILED AT:                              |                                          |                 |                            |          |
| ш | Maine Historic Preservation Commis              | sion,                                    | <u>31 Weste</u> | <u>rn Avenue, Augusta,</u> | Maine    |
| S | 4. IDENTIFICATION                               |                                          |                 |                            |          |
|   | DESCRIBE VIEW, DIRECTION, ETC.                  |                                          |                 |                            |          |
|   |                                                 |                                          |                 |                            |          |
|   | Photo #4: View of Leavitt Hall, M<br>northwest. | laine M                                  | aritime         | Academy, towards th        | е        |
|   |                                                 |                                          |                 |                            |          |