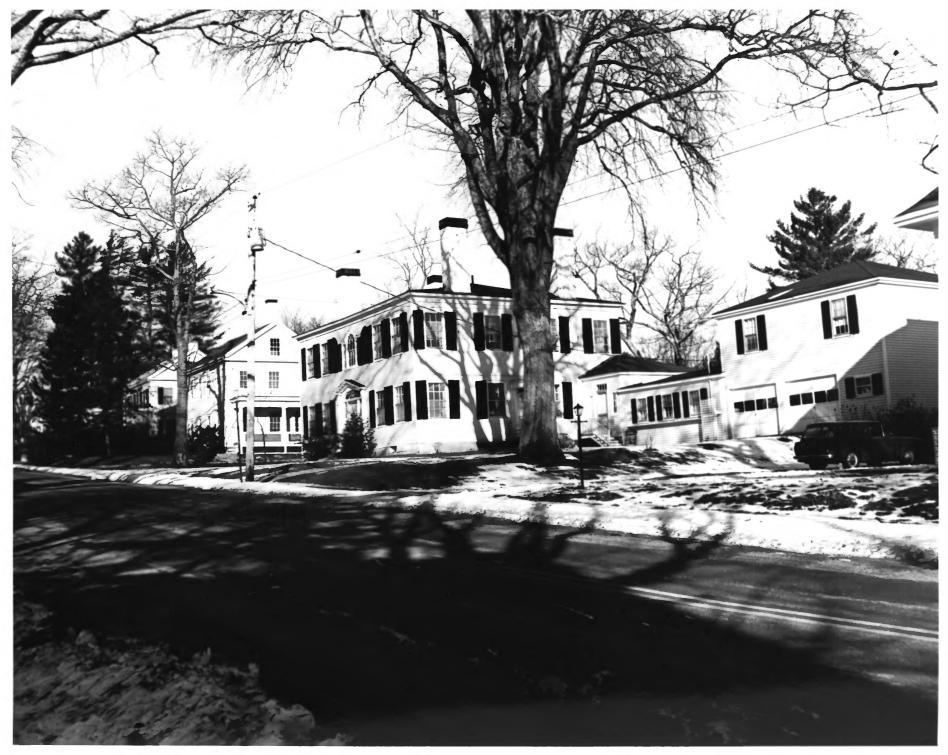

|    | UNITED STATES DEPARTMENT OF THE INTERIOR<br>NATIONAL PARK SERVICE         | Maine                  |  |  |  |
|----|---------------------------------------------------------------------------|------------------------|--|--|--|
|    | NATIONAL REGISTER OF HISTORIC PLACES                                      | Hancock                |  |  |  |
| 1  | PROPERTY PHOTOGRAPH FORM                                                  | FOR NPS USE ONLY       |  |  |  |
|    | (True all article attach to an analogo with photograph)                   | ENTRY NUMBER DATE      |  |  |  |
| S  | (Type all entries - attach to or enclose with photograph)                 | FEB 2 3 1973           |  |  |  |
| Z  | 1. NAME                                                                   | 161                    |  |  |  |
| 0  | COMMON: Castine Historic District                                         | 5                      |  |  |  |
| —  | AND/OR HISTORIC: Pentagoet: Majabagaduce                                  | REPERT                 |  |  |  |
| F  | 2. LOCATION                                                               | Incucivel E            |  |  |  |
| U  | STREET AND NUMBER:                                                        | FEB 1 5 1973 to        |  |  |  |
|    | Main Street                                                               | NATION                 |  |  |  |
|    | CITY OR TOWN:                                                             | REGISTER               |  |  |  |
| R  | Castine                                                                   | A 1                    |  |  |  |
| F. | STATE: CODE COUNTY:                                                       | CODE CODE              |  |  |  |
| S  | Maine 23                                                                  | Haneock 009            |  |  |  |
| Z  | 3. PHOTO REFERENCE                                                        |                        |  |  |  |
| -  | PHOTO CREDIT: James H. Mundy                                              |                        |  |  |  |
|    | DATE OF PHOTO: December, 1972                                             |                        |  |  |  |
| ш  | NEGATIVE FILED AT:                                                        | n Avonuo Augusta Maine |  |  |  |
| ш  | Maine Historic Preservation Commission, 31 Western Avenue, Augusta, Maine |                        |  |  |  |
| S  | DESCRIBE VIEW, DIRECTION, ETC.                                            |                        |  |  |  |
|    |                                                                           |                        |  |  |  |
|    | Photo #3: View of Main Street towards the southe                          | east.                  |  |  |  |