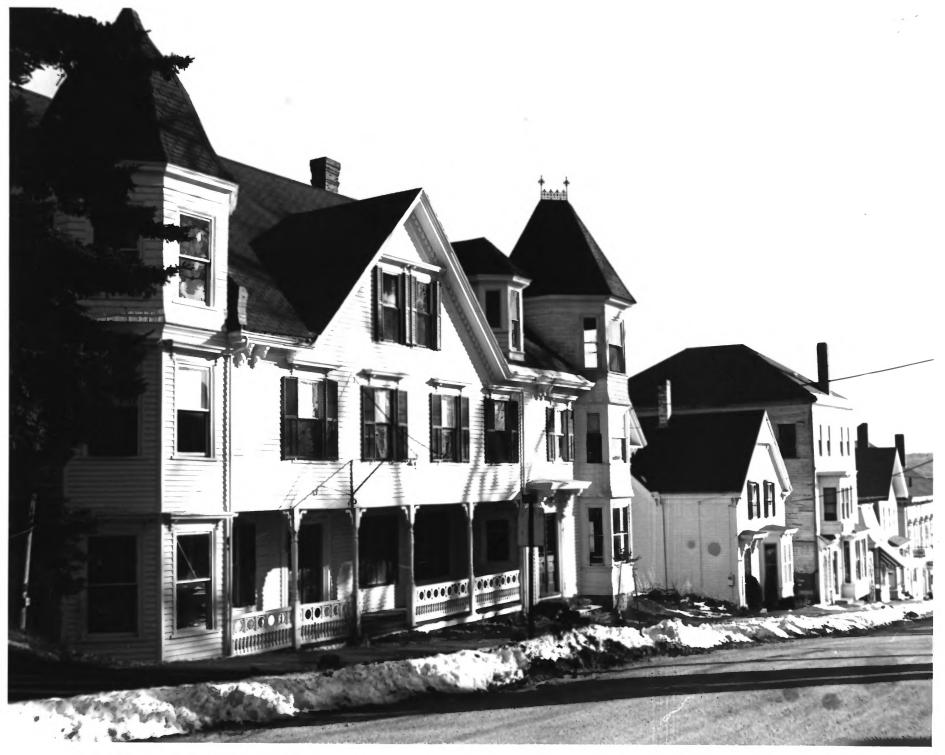

|   | UNITED STATES DEPARTMENT OF THE INTERIOR                  |        | STATE               |       |
|---|-----------------------------------------------------------|--------|---------------------|-------|
|   | NATIONAL PARK SERVICE                                     |        | Maine               |       |
|   | NATIONAL REGISTER OF HISTORIC PLACES                      |        | COUNTY              |       |
|   |                                                           |        | Hancock             |       |
|   | PROPERTY PHOTOGRAPH FORM                                  |        | FOR NPS USE ONL     | Y     |
| 6 | (Type all entries - attach to or enclose with photograph) |        | ENTRY NUMBER        | DATE  |
| - |                                                           | apit)  | FEB 23              | 973   |
| Z | 1. NAME                                                   |        |                     |       |
| 0 | COMMON: Castine Historic District                         | 1      | all a la            |       |
| - | AND/OR HISTORIC: Pentagoet; Majabagaduce                  | A      | Dronwen VI          |       |
| F | 2. LOCATION                                               | . Inis | MELETINED SA        |       |
| U | STREET AND NUMBER:                                        | 1-1    | FEB 1 5 1973        |       |
|   |                                                           |        |                     |       |
|   | CITY OR TOWN:                                             | 1037   | NATIONAL 6          |       |
| R | Castine                                                   |        | REGISTER            |       |
|   | STATE: CODE CO                                            | UNTY:  |                     | CODE  |
| S | Maine 23                                                  |        | Hancock             | 009   |
| z | 3. PHOTO REFERENCE                                        |        |                     |       |
|   | PHOTO CREDIT: James H. Mundy                              |        |                     |       |
|   | DATE OF PHOTO: December, 1972                             |        |                     |       |
| ш | NEGATIVE FILED AT:                                        |        |                     |       |
| ш | Maine Historic Preservation Commission, 31                | Weste  | rn Avenue, Augusta, | Maine |
| S | 4 IDENTIFICATION                                          |        |                     |       |
|   | DESCRIBE VIEW, DIRECTION, ETC.                            |        |                     |       |
|   |                                                           |        |                     |       |
|   | Photo #7: View of Unitarian Church toward                 | s the  | north.              |       |
|   |                                                           |        |                     |       |
|   |                                                           |        |                     |       |