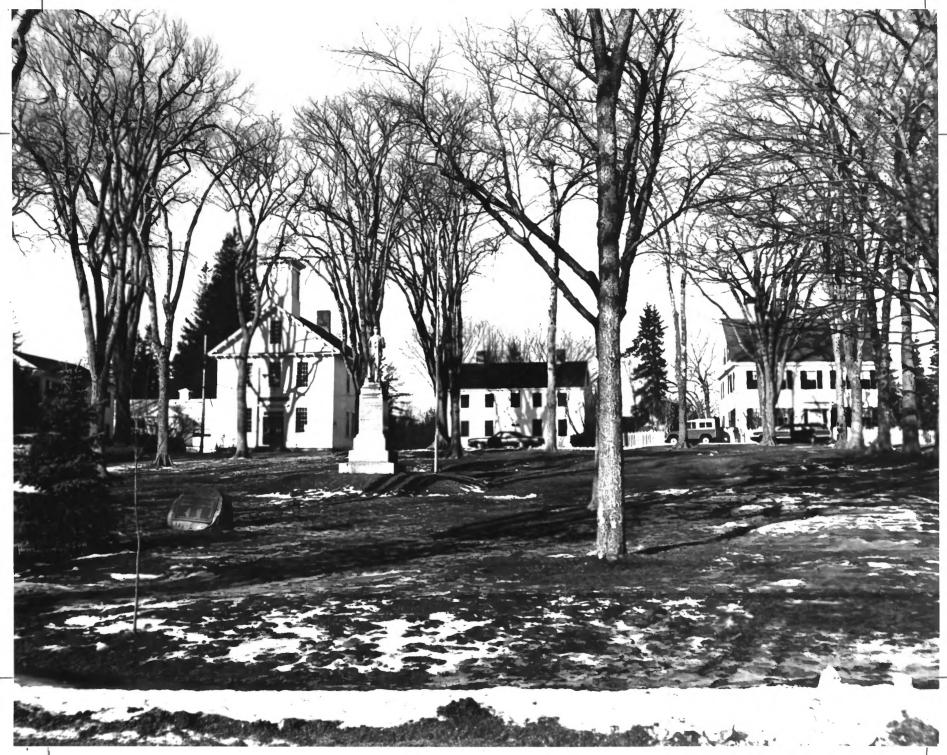

|    | UNITED STATES DEPARTMENT OF THE INTERIOR                  | STATE                      |
|----|-----------------------------------------------------------|----------------------------|
|    | NATIONAL PARK SERVICE                                     | Maine                      |
|    | NATIONAL REGISTER OF HISTORIC PLACES                      | COUNTY                     |
|    |                                                           | Hancock                    |
|    | PROPERTY PHOTOGRAPH FORM                                  | FOR NPS USE ONLY           |
| is | (Type all entries - attach to or enclose with photograph) | ENTRY NUMBER DATE          |
|    |                                                           | FEB 2 3 1973               |
| Z  | 1. NAME                                                   | AULUA                      |
| 0  | COMMON: Castine Historic District                         |                            |
| -  | AND/OR HISTORIC: Pentagoet; Majabagaduce                  | Y RECEIVED Y               |
| F  | 2. LOCATION                                               |                            |
| U  | STREET AND NUMBER:                                        | FER TO MIG                 |
|    | 6                                                         | A MAINTING                 |
| R  | CITY OR TOWN:                                             |                            |
|    | _Castine                                                  |                            |
| -  | STATE: CODE COUNTY:                                       | CODE 000                   |
| S  |                                                           | ancock 009                 |
| Z  | 3. PHOTO REFERENCE                                        |                            |
| -  | PHOTO CREDIT: James H. Mundy                              |                            |
| ш  | DATE OF PHOTO: December, 1972                             |                            |
| 4  | Maine Historic Preservation Commission, 31 Weste          | rn Avenue Augusta Maine    |
| ш  | 4. IDENTIFICATION                                         | The Avenue, Augusta, Harne |
| S  | DESCRIBE VIEW, DIRECTION, ETC.                            |                            |
|    |                                                           |                            |
|    | Photo #8: View of Town Common with Old School a           | nd Soldiers Monument:      |
|    |                                                           |                            |
|    |                                                           |                            |
|    |                                                           |                            |
|    | towards the northwest.                                    |                            |