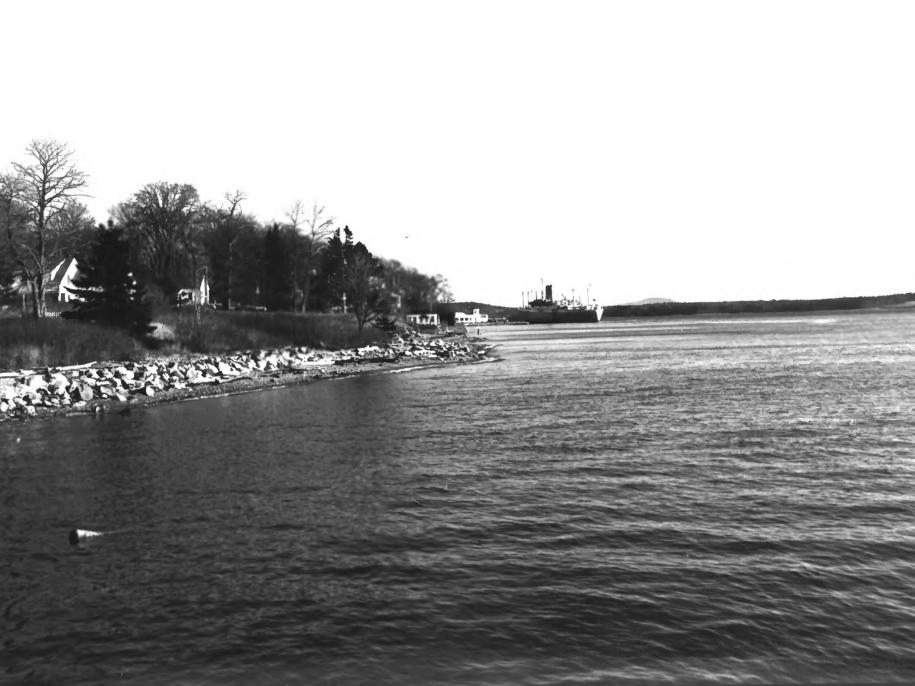

|          | UNITED STATES DEPARTMENT OF THE INTERIOR                          | STATE                      |       |
|----------|-------------------------------------------------------------------|----------------------------|-------|
|          | NATIONAL PARK SERVICE                                             | Maine                      |       |
|          | NATIONAL REGISTER OF HISTORIC PLACES                              | COUNTY                     |       |
|          |                                                                   | Hancock                    |       |
| - Q.     | PROPERTY PHOTOGRAPH FORM                                          | FOR NPS USE ONL            | Y     |
|          | (Type all entries - attach to or enclose with photograph)         | ENTRY NUMBER               | DATE  |
| S        | (Type all entries - attach to or cherose with photograph)         | FFB 231                    | 973   |
| Z        | 1. NAME                                                           | N 91 1 1 2 3 3             |       |
| 0        | COMMON: Castine Historic District                                 |                            |       |
| -        | AND/OR HISTORIC: Pentagoet: Majabagaduce                          | REPENJET                   |       |
| F        | 2. LOCATION                                                       |                            |       |
| υ        | STREET AND NUMBER:                                                | R 1 5 1973                 |       |
|          |                                                                   | NATIONAL                   |       |
|          | CITY OR TOWN:                                                     | DECISIONAL S               |       |
| R        | Castine                                                           | REGISTER                   |       |
| <b>H</b> | STATE: CODE COUNTY                                                | AND THE PARTY              | CODE  |
| S        | Maine 23 H                                                        | ancock                     | 009   |
| z        | 3. PHOTO REFERENCE                                                |                            |       |
| _        | PHOTO CREDIT: James H. Mundy                                      |                            |       |
|          | DATE OF PHOTO: December, 1972                                     |                            |       |
| ш        | NEGATIVE FILED AT:                                                |                            |       |
| ш        | Maine Historic Preservation Commission, 31 Weste                  | <u>rn Avenue, Augusta,</u> | Maine |
| S        | 4 IDENTIFICATION                                                  |                            |       |
| •••      | DESCRIBE VIEW, DIRECTION, ETC.                                    |                            |       |
|          | Photo #10: View of Castine Harbor with SS Maine<br>the northeast. | in background towa         | rds   |