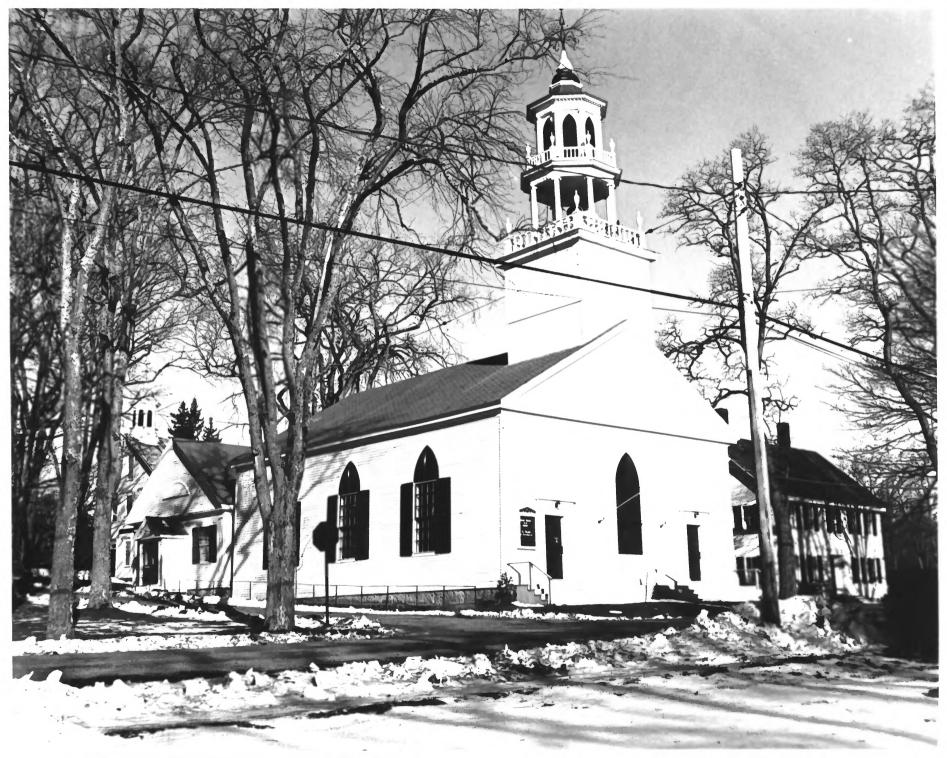

|   | UNITED STATES DEPARTMENT OF THE INTERIOR                  |        | STATE               |       |
|---|-----------------------------------------------------------|--------|---------------------|-------|
|   | NATIONAL PARK SERVICE                                     |        | Maine               |       |
|   | NATIONAL REGISTER OF HISTORIC PLACES                      |        | COUNTY              |       |
|   |                                                           |        | Hancock             |       |
|   | PROPERTY PHOTOGRAPH FORM                                  |        | FOR NPS USE ONL     | Y     |
| 6 | (Type all entries - attach to or enclose with photograph) |        | ENTRY NUMBER        | DATE  |
| - |                                                           | apit)  | FEB 23              | 973   |
| Z | 1. NAME                                                   |        |                     |       |
| 0 | COMMON: Castine Historic District                         | 1      | all a la            |       |
| - | AND/OR HISTORIC: Pentagoet; Majabagaduce                  | A      | Dronwen VI          |       |
| F | 2. LOCATION                                               | . Inis | MELETINED SA        |       |
| U | STREET AND NUMBER:                                        | 1-1    | FEB 1 5 1973        |       |
|   |                                                           |        |                     |       |
|   | CITY OR TOWN:                                             | 1037   | NATIONAL 6          |       |
| R | Castine                                                   |        | REGISTER            |       |
|   | STATE: CODE CO                                            | UNTY:  |                     | CODE  |
| S | Maine 23                                                  |        | Hancock             | 009   |
| z | 3. PHOTO REFERENCE                                        |        |                     |       |
|   | PHOTO CREDIT: James H. Mundy                              |        |                     |       |
|   | DATE OF PHOTO: December, 1972                             |        |                     |       |
| ш | NEGATIVE FILED AT:                                        |        |                     |       |
| ш | Maine Historic Preservation Commission, 31                | Weste  | rn Avenue, Augusta, | Maine |
| S | 4 IDENTIFICATION                                          |        |                     |       |
|   | DESCRIBE VIEW, DIRECTION, ETC.                            |        |                     |       |
|   |                                                           |        |                     |       |
|   | Photo #7: View of Unitarian Church toward                 | s the  | north.              |       |
|   |                                                           |        |                     |       |
|   |                                                           |        |                     |       |