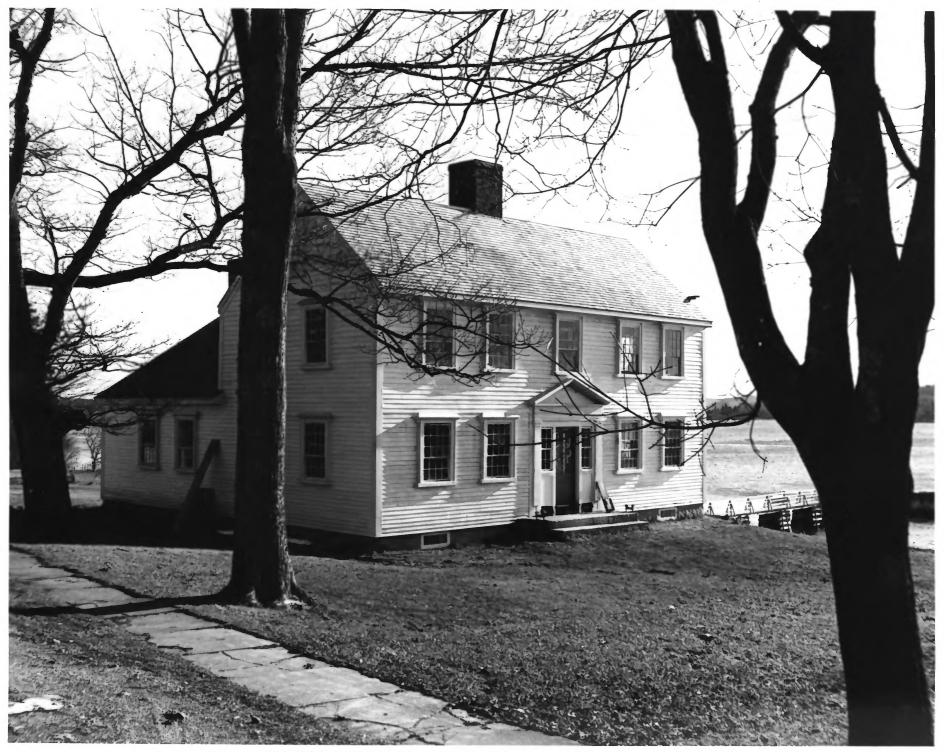

|   | UNITED STATES DEPARTMENT OF THE INTERIOR<br>NATIONAL PARK SERVICE<br>NATIONAL REGISTER OF HISTORIC PLAC<br>PROPERTY PHOTOGRAPH FORM | COUNTY<br>COUNTY<br>Hancock<br>FOR NPS USE ONLY |     |
|---|-------------------------------------------------------------------------------------------------------------------------------------|-------------------------------------------------|-----|
|   |                                                                                                                                     |                                                 |     |
| S | (Type all entries - attach to or enclose with photog                                                                                | sraph) FEB 2 3 1973                             | E   |
| z | 1. NAME                                                                                                                             | 1.61 PED 201313                                 |     |
| 0 | COMMON: Castine Historic District                                                                                                   |                                                 |     |
| _ | AND/OR HISTORIC: Pentagoet: Majabagaduce                                                                                            | NECENFIT C                                      |     |
| F | 2. LOCATION                                                                                                                         | Y MUST                                          |     |
| υ | STREET AND NUMBER:                                                                                                                  | EB 1 5 1973                                     |     |
|   | <u>Pleasant Street</u>                                                                                                              | A NATIONAL                                      |     |
|   | CITY OR TOWN:                                                                                                                       | REGISTER                                        |     |
| R | Castine                                                                                                                             |                                                 |     |
|   |                                                                                                                                     | COUNTY: CO                                      | DE  |
| S | Maine 23                                                                                                                            | Hancock 0                                       | 09  |
| Z | 3. PHOTO REFERENCE                                                                                                                  |                                                 |     |
|   | PHOTO CREDIT: James H. Mundy                                                                                                        |                                                 |     |
|   | DATE OF PHOTO: December, 1972                                                                                                       |                                                 |     |
| ш | NEGATIVE FILED AT:                                                                                                                  |                                                 |     |
| ш | Maine Historic Preservation Commission, 31                                                                                          | Western Avenue, Augusta, Main                   | e   |
| S | 4. IDENTIFICATION                                                                                                                   |                                                 |     |
|   | DESCRIBE VIEW, DIRECTION, ETC.                                                                                                      | 4                                               |     |
|   | Photo #2: Scene of Pleasant Street from F                                                                                           | ort George towards the southea                  | st. |