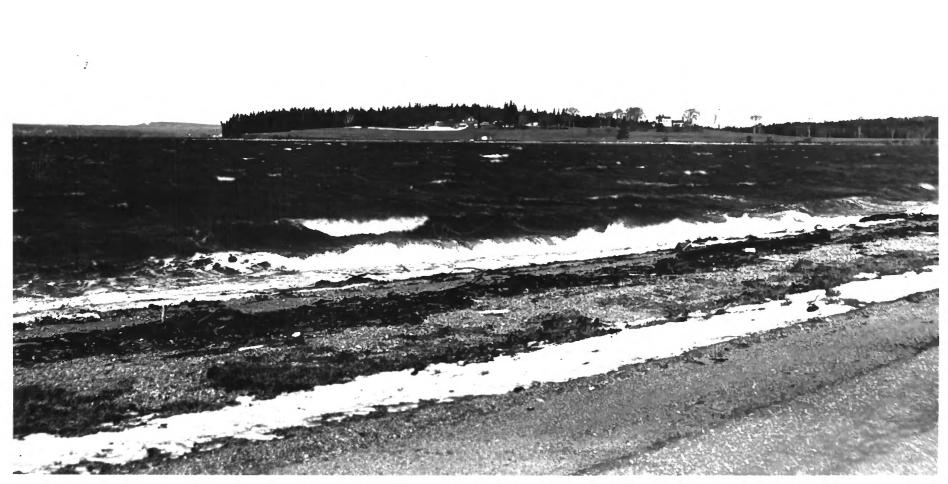

|          | UNITED STATES DEPARTMENT OF THE INTERIOR                          | STATE                      |       |
|----------|-------------------------------------------------------------------|----------------------------|-------|
|          | NATIONAL PARK SERVICE                                             | Maine                      |       |
|          | NATIONAL REGISTER OF HISTORIC PLACES                              | COUNTY                     |       |
|          |                                                                   | Hancock                    |       |
| - Q.     | PROPERTY PHOTOGRAPH FORM                                          | FOR NPS USE ONL            | Y     |
|          | (Type all entries - attach to or enclose with photograph)         | ENTRY NUMBER               | DATE  |
| S        | (Type all entries - attach to or cherose with photograph)         | FFB 231                    | 973   |
| Z        | 1. NAME                                                           | N 91 1 1 2 3 3             |       |
| 0        | COMMON: Castine Historic District                                 |                            |       |
| -        | AND/OR HISTORIC: Pentagoet: Majabagaduce                          | REPENJET                   |       |
| F        | 2. LOCATION                                                       |                            |       |
| υ        | STREET AND NUMBER:                                                | R 1 5 1973                 |       |
|          |                                                                   | NATIONAL                   |       |
|          | CITY OR TOWN:                                                     | DECISIONAL S               |       |
| R        | Castine                                                           | REGISTER                   |       |
| <b>H</b> | STATE: CODE COUNTY                                                | AND THE PARTY              | CODE  |
| S        | Maine 23 H                                                        | ancock                     | 009   |
| z        | 3. PHOTO REFERENCE                                                |                            |       |
| _        | PHOTO CREDIT: James H. Mundy                                      |                            |       |
|          | DATE OF PHOTO: December, 1972                                     |                            |       |
| ш        | NEGATIVE FILED AT:                                                |                            |       |
| ш        | Maine Historic Preservation Commission, 31 Weste                  | <u>rn Avenue, Augusta,</u> | Maine |
| S        | 4 IDENTIFICATION                                                  |                            |       |
| •••      | DESCRIBE VIEW, DIRECTION, ETC.                                    |                            |       |
|          | Photo #10: View of Castine Harbor with SS Maine<br>the northeast. | in background towa         | rds   |