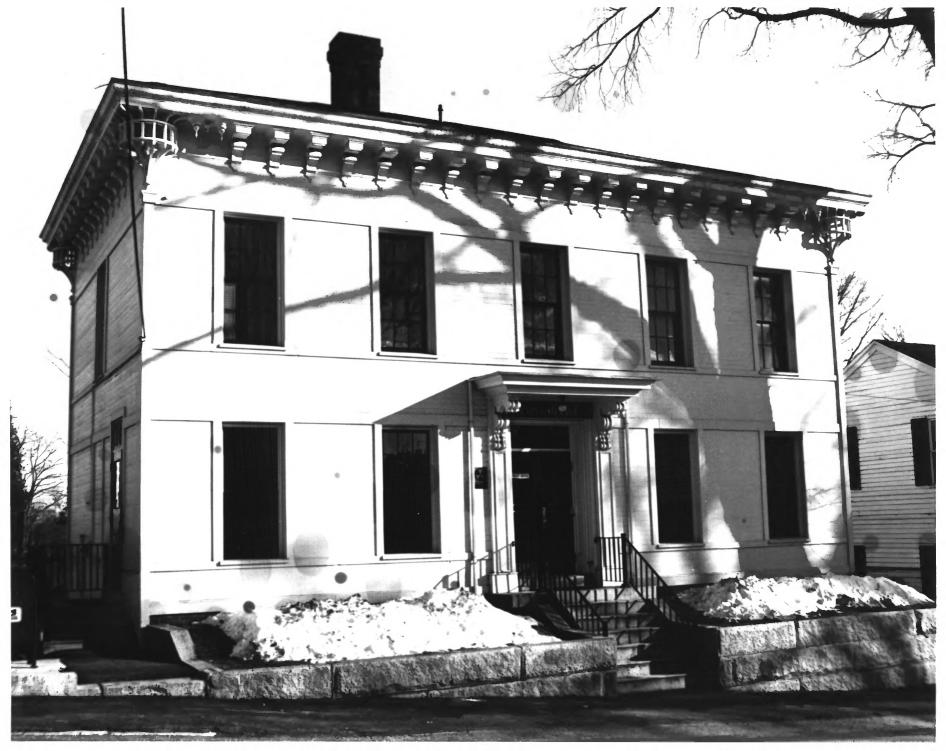

Т

|   | ×                                                                    | UNITED STATES DEPARTMENT OF THE INTERIOR<br>NATIONAL PARK SERVICE<br>NATIONAL REGISTER OF HISTORIC PLACES |                         | state<br>Maine              |        |
|---|----------------------------------------------------------------------|-----------------------------------------------------------------------------------------------------------|-------------------------|-----------------------------|--------|
|   |                                                                      |                                                                                                           |                         | COUNTY                      |        |
|   |                                                                      | PROPERTY PHOTOGRAPH                                                                                       | FOR NPS USE ONL         | Y                           |        |
| S | 4                                                                    | (Type all entries - attach to or enclose with photograph)                                                 |                         | ENTRY NUMBER                | DATE   |
| z | P-000.000000000000000000000000000000000                              |                                                                                                           |                         | FEB 2 3 1973                |        |
|   | 1. NAME                                                              |                                                                                                           |                         |                             |        |
| 0 | COMMON                                                               |                                                                                                           |                         |                             |        |
| F | 2. LOCATI                                                            | <u>e Historic: Pentagoet: Majabagad</u>                                                                   | uce                     |                             |        |
| - |                                                                      | AND NUMBER:                                                                                               | /                       |                             |        |
| U | Main                                                                 | n Street                                                                                                  | $\square$               | REDEWER                     |        |
|   | CITY OF                                                              |                                                                                                           | (Y                      | MILLEIVEU                   |        |
| R | Cast                                                                 | ine                                                                                                       | H                       | FEB 1 5 1973 0              |        |
|   | STATE:                                                               |                                                                                                           | CODE COUNT?             | NATION                      | CODE   |
| S | Main                                                                 |                                                                                                           | 23                      | Harrenser                   | 009    |
| z | 3. PHOTO                                                             | REFERENCE                                                                                                 | 10                      |                             |        |
| - |                                                                      | CREDIT: James H. Mundy                                                                                    |                         |                             |        |
|   |                                                                      | F PHOTO: December, 1972                                                                                   |                         | - Cli                       |        |
| Ш |                                                                      | VE FILED AT:                                                                                              |                         |                             |        |
| ш | 4. IDENTI                                                            | ne Historic Preservation Comm                                                                             | <u>ission, 31 Weste</u> | <u>ern Avenue, Augusta,</u> | _Maine |
| S |                                                                      | IBE VIEW, DIRECTION, ETC.                                                                                 |                         |                             |        |
|   | Photo #15: Federal Style House on Main Street towards the northeast. |                                                                                                           |                         |                             | t.     |