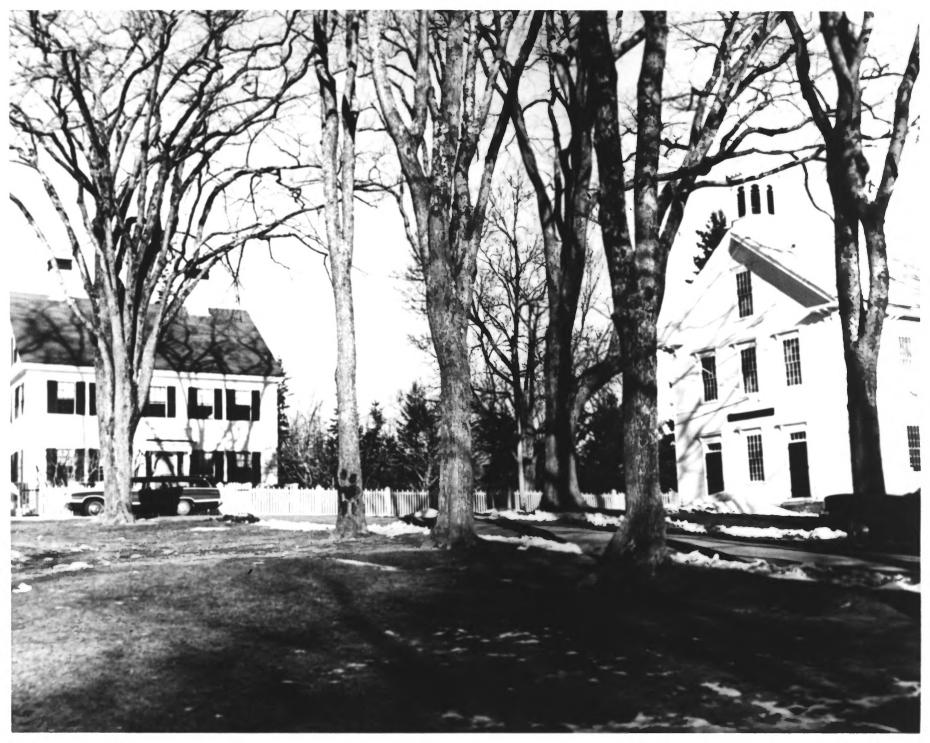

|   | UNITED STATES DEPARTMENT OF THE INTERIOR<br>NATIONAL PARK SERVICE<br>NATIONAL REGISTER OF HISTORIC PLAC<br>PROPERTY PHOTOGRAPH FORM | COUNTY<br>COUNTY<br>Hancock<br>FOR NPS USE ONLY |     |
|---|-------------------------------------------------------------------------------------------------------------------------------------|-------------------------------------------------|-----|
|   |                                                                                                                                     |                                                 |     |
| S | (Type all entries - attach to or enclose with photog                                                                                | sraph) FEB 2 3 1973                             | E   |
| z | 1. NAME                                                                                                                             | 1.61 PED 201313                                 |     |
| 0 | COMMON: Castine Historic District                                                                                                   |                                                 |     |
| _ | AND/OR HISTORIC: Pentagoet: Majabagaduce                                                                                            | NECENFIT C                                      |     |
| F | 2. LOCATION                                                                                                                         | Y MUST                                          |     |
| υ | STREET AND NUMBER:                                                                                                                  | EB 1 5 1973                                     |     |
|   | <u>Pleasant Street</u>                                                                                                              | A NATIONAL                                      |     |
|   | CITY OR TOWN:                                                                                                                       | REGISTER                                        |     |
| R | Castine                                                                                                                             |                                                 |     |
|   |                                                                                                                                     | COUNTY: CO                                      | DE  |
| S | Maine 23                                                                                                                            | Hancock 0                                       | 09  |
| Z | 3. PHOTO REFERENCE                                                                                                                  |                                                 |     |
|   | PHOTO CREDIT: James H. Mundy                                                                                                        |                                                 |     |
|   | DATE OF PHOTO: December, 1972                                                                                                       |                                                 |     |
| ш | NEGATIVE FILED AT:                                                                                                                  |                                                 |     |
| ш | Maine Historic Preservation Commission, 31                                                                                          | Western Avenue, Augusta, Main                   | e   |
| S | 4. IDENTIFICATION                                                                                                                   |                                                 |     |
|   | DESCRIBE VIEW, DIRECTION, ETC.                                                                                                      | 4                                               |     |
|   | Photo #2: Scene of Pleasant Street from F                                                                                           | ort George towards the southea                  | st. |