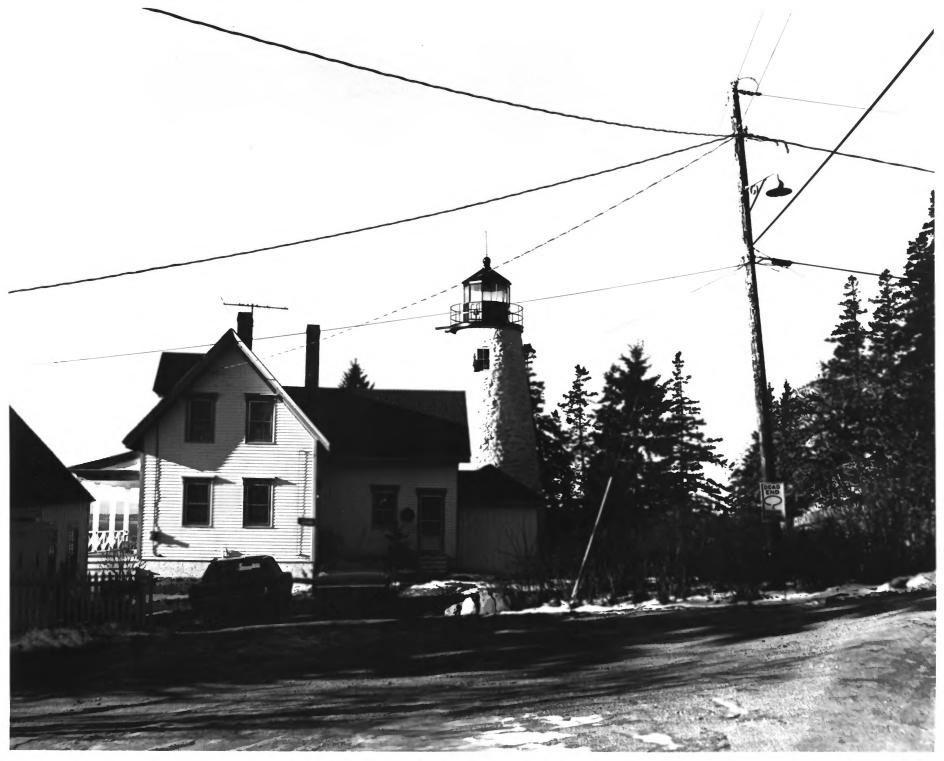

| - Contraction of Contraction | UNITED STATES DEPARTMENT OF THE INTERIOR<br>NATIONAL PARK SERVICE | Maine                     |  |
|------------------------------|-------------------------------------------------------------------|---------------------------|--|
|                              | NATIONAL REGISTER OF HISTORIC PLACES                              | Hancock                   |  |
|                              | PROPERTY PHOTOGRAPH FORM                                          | FOR NPS USE ONLY          |  |
| S                            | (Type all entries - attach to or enclose with photograph)         | ENTRY NUMBER              |  |
| Z                            | 1. NAME                                                           | A 161 12                  |  |
| 0                            | COMMON: Castine Historic District                                 |                           |  |
| -                            | AND/OR HISTORIC: Pentagoet; Majabagaduce                          | RECEIVED S                |  |
| F                            | 2. LOCATION                                                       | /COCITLU /                |  |
| U                            | STREET AND NUMBER:                                                | FEB 1 5 1973              |  |
| ∍                            | (0)                                                               | NATIONAL                  |  |
| R                            | CITY OR TOWN:                                                     | REGISTER                  |  |
| E.                           | Castine                                                           |                           |  |
| •                            |                                                                   | HansockZIIII 009          |  |
| S                            | Maine 23 23 23 24 25 26 26 26 26 26 26 26 26 26 26 26 26 26       | Hansock 009               |  |
| Z                            | PHOTO CREDIT: James H. Mundy                                      |                           |  |
| -                            | DATE OF PHOTO: December, 1972                                     |                           |  |
| ш                            | NEGATIVE FILED AT:                                                |                           |  |
| ш                            | Maine Historic Preservation Commission, 31 Weste                  | rn Avenue, Augusta, Maine |  |
| S                            | 4. IDENTIFICATION                                                 |                           |  |
| •••                          | DESCRIBE VIEW, DIRECTION, ETC.                                    |                           |  |
|                              | Photo #12: Dice Head Light towards the west.                      |                           |  |