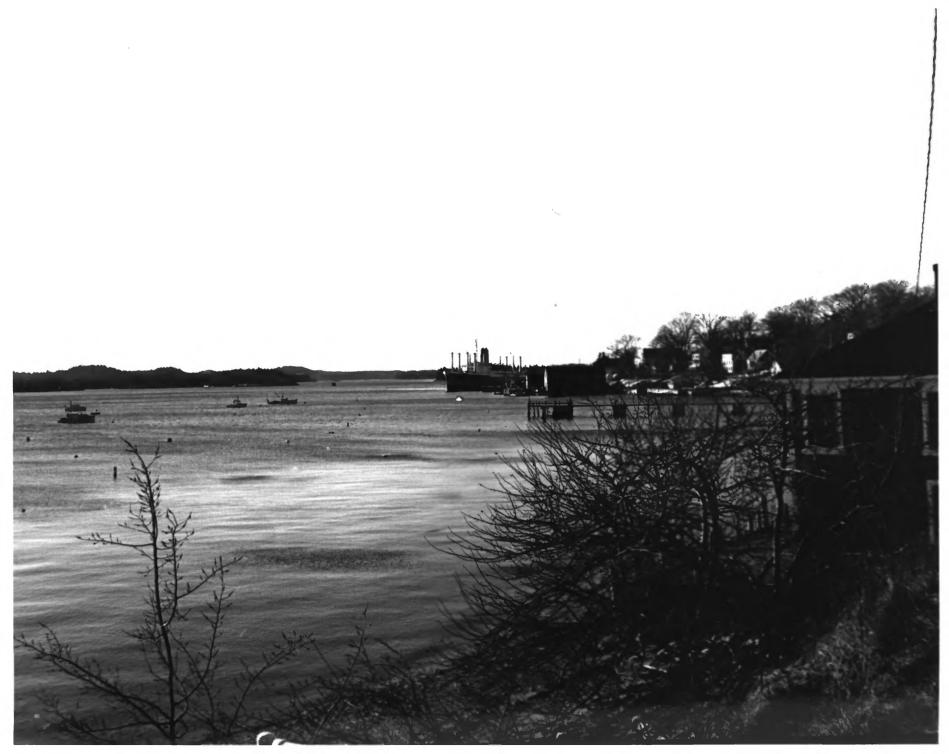

| - 44 | UNITED STATES DEPARTMENT OF THE INTERIOR<br>NATIONAL PARK SERVICE | Maine                                 |
|------|-------------------------------------------------------------------|---------------------------------------|
| · ** | NATIONAL REGISTER OF HISTORIC PLACES                              | Hancock                               |
|      | PROPERTY PHOTOGRAPH FORM                                          | FOR NPS USE ONLY                      |
|      | (True all action attack to an analysis with the face 1)           | ENTRY NUMBER DATE                     |
| S    | (Type all entries - attach to or enclose with photograph)         | FEB 2 3 19/3                          |
| Z 1. | NAME                                                              | · · · · · · · · · · · · · · · · · · · |
| 0    | COMMON: Castine Historic District                                 | 161/12                                |
| _    | AND/OR HISTORIC: Pentagoet; Majabagaduce                          |                                       |
| H 2. | <u> </u>                                                          | PECEWEI S                             |
| U    | STREET AND NUMBER:                                                | ILLULIVLU EI                          |
|      |                                                                   | FEB 1 5 1973 0                        |
| R    | CITY OR TOWN:                                                     | NATIONAL E                            |
|      | Castine                                                           | REGISTER                              |
| H    | STATE: CODE COULTR                                                |                                       |
| S    | Maine 23                                                          | Wancock 009                           |
| Z    | PHOTO REFERENCE                                                   | 1 Club                                |
| -    | PHOTO CREDIT: James H. Mundy                                      |                                       |
| ш    | DATE OF PHOTO: December, 1972                                     |                                       |
|      | Maine Historic Preservation Commission, 31 West                   | onn Avonuo Augusta Maino              |
| Ш    | IDENTIFICATION                                                    | ern Avenue, Augusta, Marne            |
| S    | DESCRIBE VIEW, DIRECTION, ETC.                                    |                                       |
|      | Photo #9: View of Castine Harbor with SS Maine<br>the southwest.  | in background; towards                |