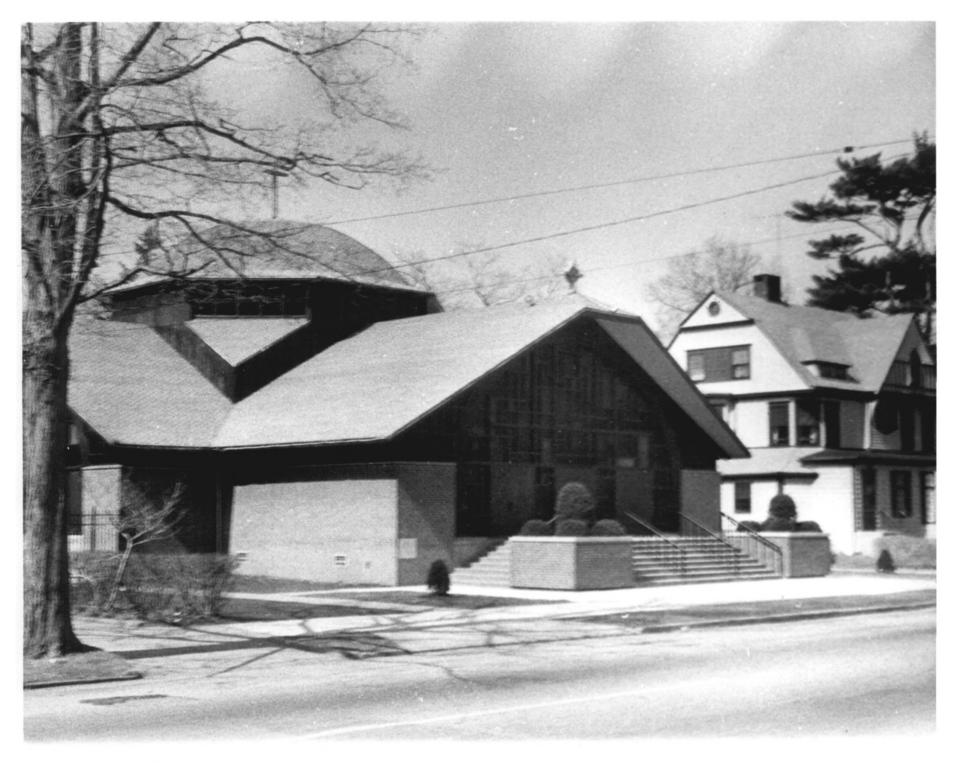

PHOTO No. 13 Historie Dist. Stratfield NR District Bridgeport, CT 2414 NORTH AVENUE PORC DETAIL. C. Brilvitch Photo October 1978 Negative on file Conn. Historical Comm.

PHOTO 14 Platence Dist Stratfield N.R. District Bridgeport, Connecticut ST. DIMITRIE'S ROMANIAN ORTHODOX CHURCH

ORTHODOX CHURCH
569 CLINTON AVENUE Lufeld a

C. Brilvitch photo April 1980 Negative on file Conn. Historical Commission

non-contributory

PHOTO 15/23 Austonic Dist. Stratfield N.R. District Bridgeport. Connecticut