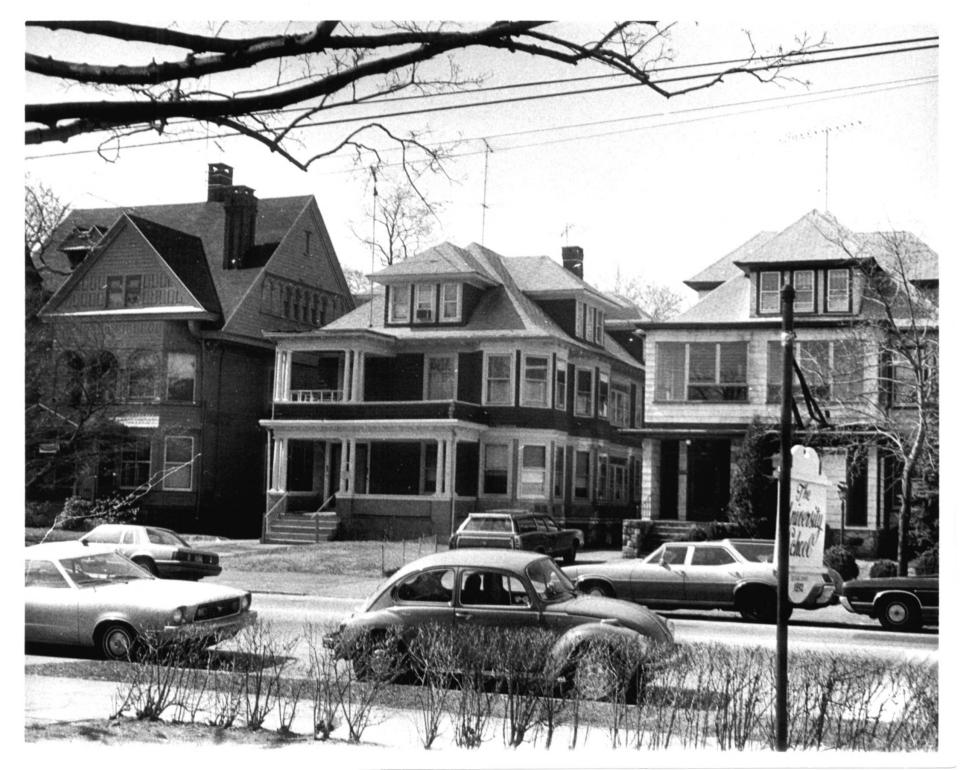

WEST SIDE OF CLINTON AVENUE LOOKING SOUTH FROM MAPLE-WOOD AVENUE, SHOWING (left to right) 649, 655-7 AND 665-7 CLINTON AVENUE

Saisfield Co.

C. Brilvitch photo

**April** 1980 Negative on file Conn. Historical Commission