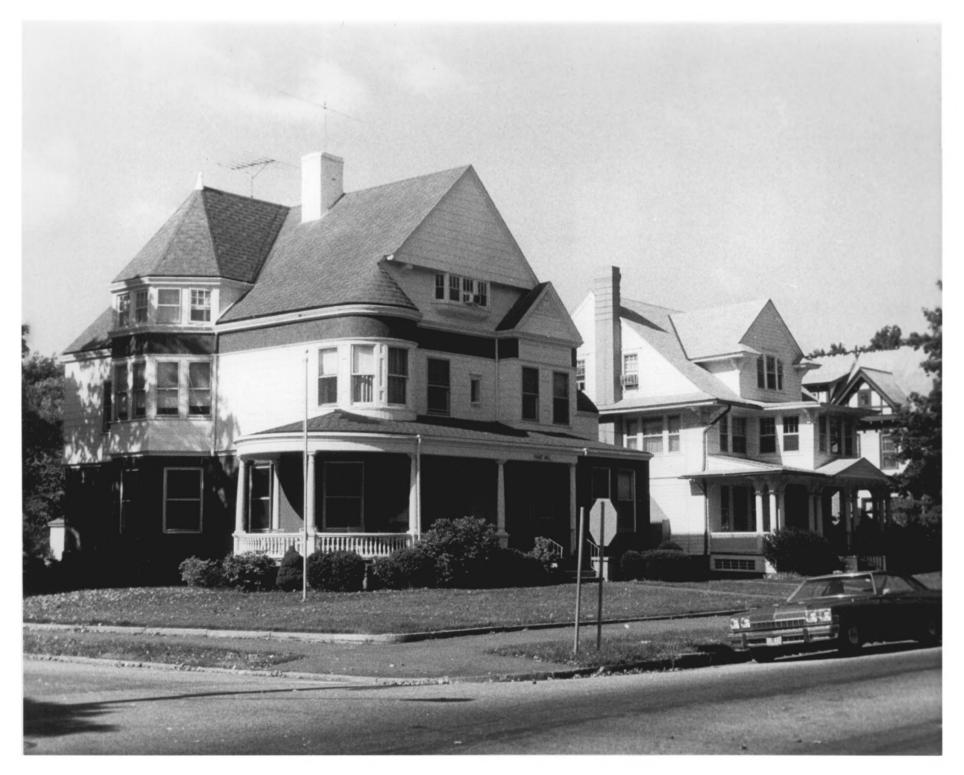

JUN 2 3 1980

SEP 1.8 1979

Stratfield Hist. Dist. PHOTO 7/23 STRATFIELD NATIONAL REGISTER Briskeld Co. DISTRICT BRIDGEPORT, CONNECTICUT EAST SIDE OF CLINTON AVENUE SHOWING FACADES OF 860 CLINTON AVENUE (left) AND 850 CLINTON AVENUE (right) C. BRILVITCH PHOTO AUGUST 1978 NEGATIVE ON FILE CONN. HISTORICAL COMMISSION