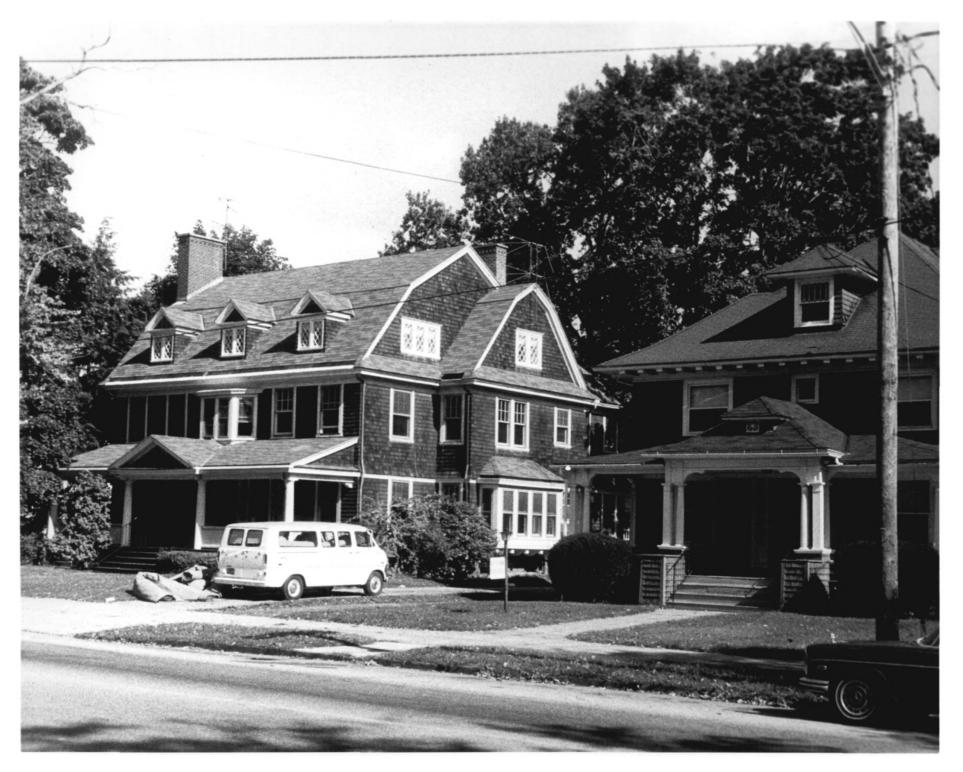

SEP 1 8 1979

Stratfield Hist District
PHOTO 9/23 STRATFIELD NATIONAL REGISTER perfield CO DISTRICT BRIDGEPORT. CONNECTICUT 195 BROOKLAWN AVENUE -- FACADE C. BRILVITCH PHOTO AUGUST 1978 NEGATIVE ON FILE CONN. HISTORICAL COMMISSION