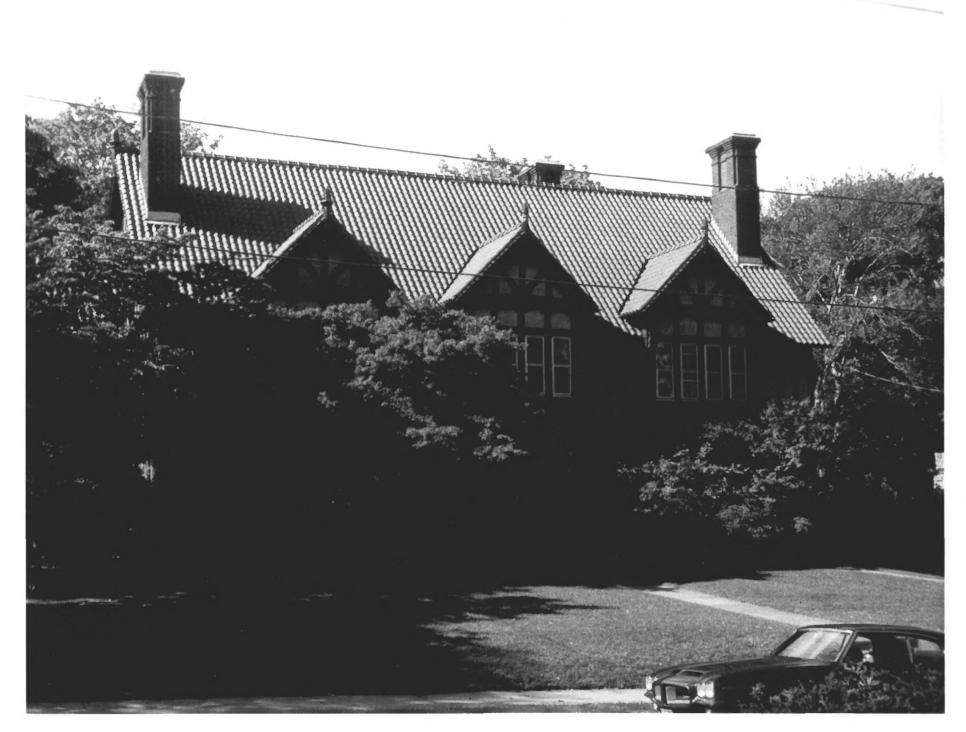

> SEP 18 1979 JUN 2 3 1980

Stratfield Hist Dist.
PHOTO 6/03 STRATFÍELD NATIONAL REGISTER DISTRICT Saifield Col BRIDGEPORT, CONNECTICUT 755 CLINTON AVENUE NORTH SIDE ELEVATION C. BRILVITCH PHOTO AUGUST 1978 NEGATIVE ON FILE CONN. HISTORICAL COMMISSION