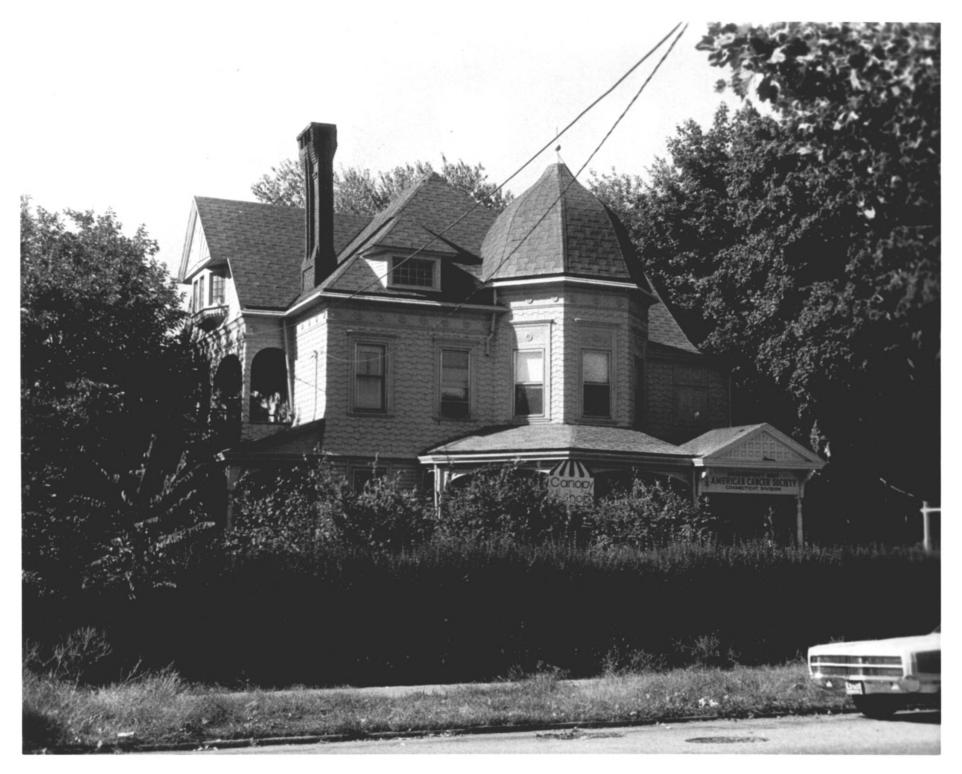

> SEP 18 1979 JUN 2 3 1980

Stratfield Hist Dist.
PHOTO 6/03 STRATFÍELD NATIONAL REGISTER DISTRICT Saifield Col BRIDGEPORT, CONNECTICUT 755 CLINTON AVENUE NORTH SIDE ELEVATION C. BRILVITCH PHOTO AUGUST 1978 NEGATIVE ON FILE CONN. HISTORICAL COMMISSION