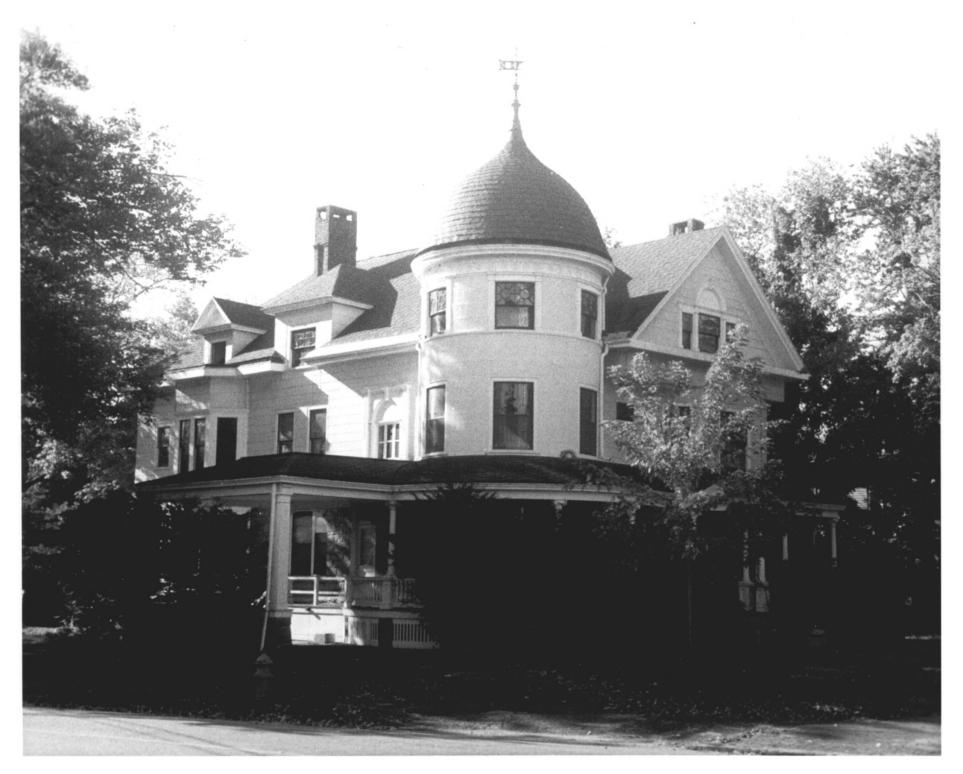

> JUN 2 3 1980 SEP 1 8 1979

Stratfield 24 of DistPHOTO No. 11/23
Stratfield NR District
Bridgeport, CT Jainfuld Co.
2403 North Avenue
FACADE AND EAST SIDE
ELEVATION

C. Brilvitch Photo
October 1978
Negative on file
Conn. Historical Comm.
SEP 18 1979