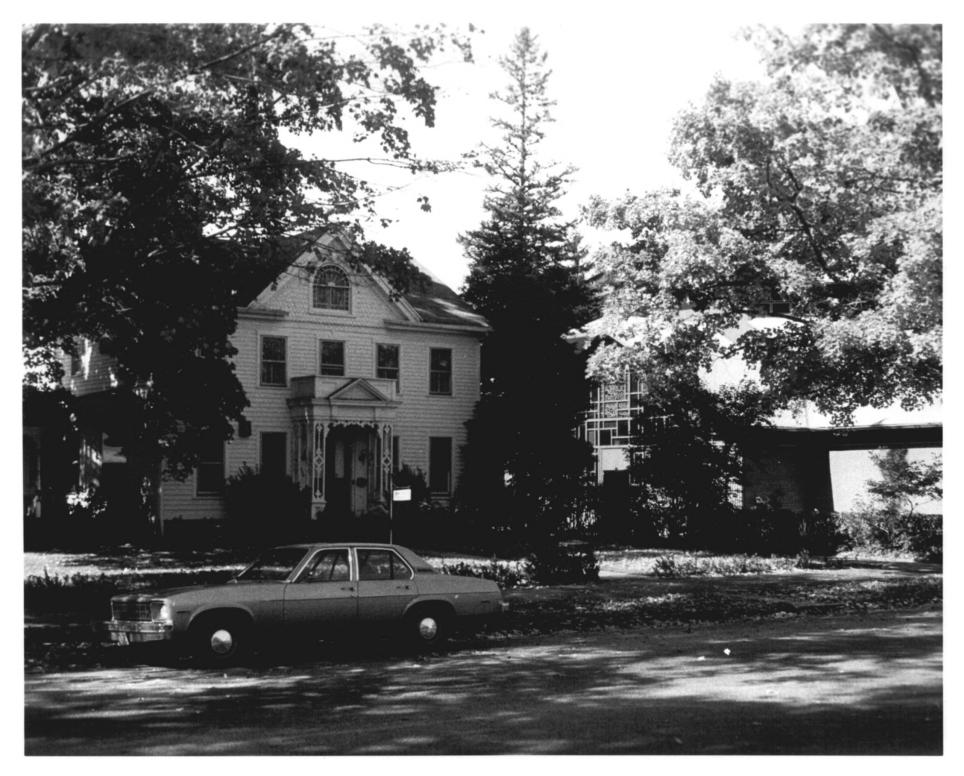

SEP 1 8 1979

HISTORICAL COMMISSION

Stratfield Hist. District
PHOTO 5/23 STRATFIELD NATIONAL REGISTER DISTRICT Fairfield Co. BRIDGEPORT, CONNECTICUT 555 CLINTON AVENUE -- FACADE C. BRILVITCH PHOTO AUGUST 1978 NEGATIVE ON FILE CONN. HISTORICAL COMMISSION