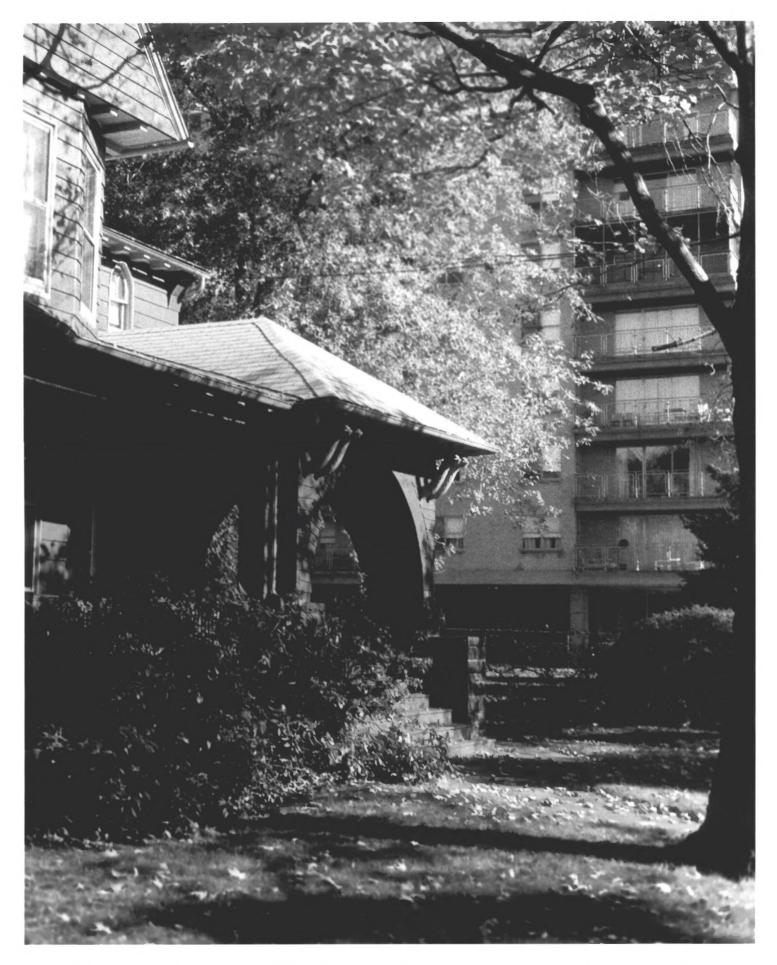

ORTHODOX CHURCH
569 CLINTON AVENUE Lufeld a

C. Brilvitch photo April 1980 Negative on file Conn. Historical Commission

non-contributory

PHOTO 15/23 Austonic Dist. Stratfield N.R. District Bridgeport. Connecticut

WEST SIDE OF CLINTON AVENUE LOOKING SOUTH FROM MAPLE-WOOD AVENUE, SHOWING (left to right) 649, 655-7 AND 665-7 CLINTON AVENUE

Saisfield Co.

C. Brilvitch photo

**April** 1980 Negative on file Conn. Historical Commission