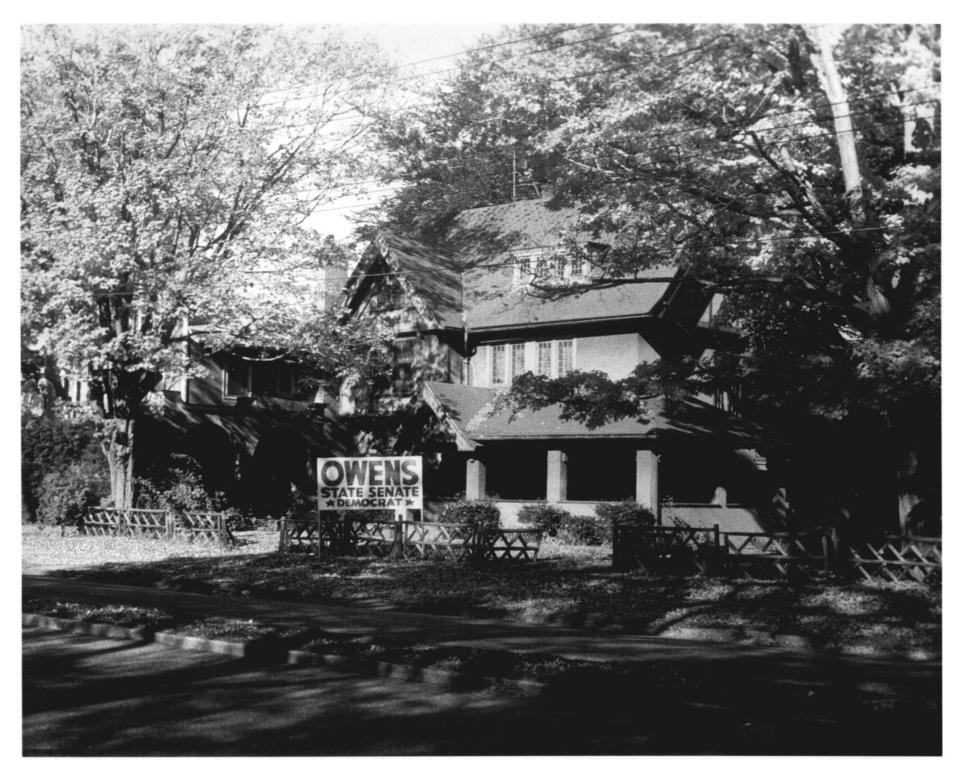

Stratfield Hist. Dist. PHOTO No. 12/23 Stratfield NR District, Bridgeport, CT Faufuld Co NORTH SIDE OF NORTH AVENUE LOOKING WEST FROM 2440 C. Brilvitch Photo October 1978 Negative on file Conn. Historical Comm. 3 1980