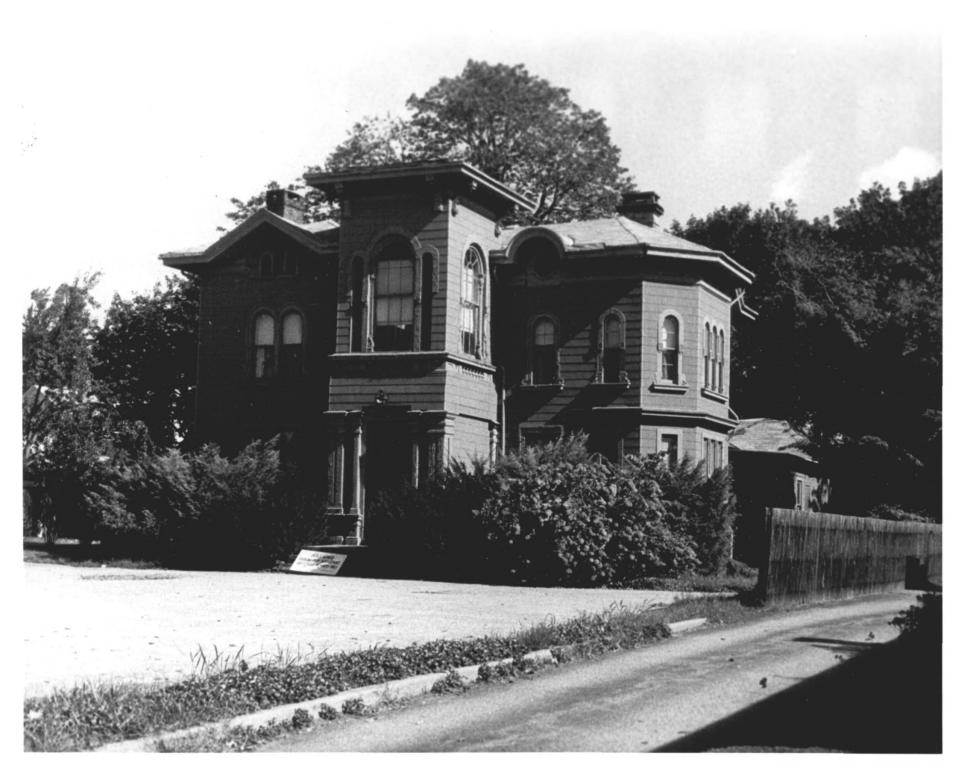

Stratfield Hist . Dist. PHOTO 1/23 STRATFIELD NATIONAL REGISTER Fairfield co. DISTRICT BRIDGEPORT, CONNECTICUT 528 CLINTON AVENUE FACADE AND SOUTH SIDE ELEVATION C. BRILVITCH PHOTO SEP N 8 1979 AUGUST 1978 NEGATIVE ON FILE CONN. HISTORICAL COMMISSION