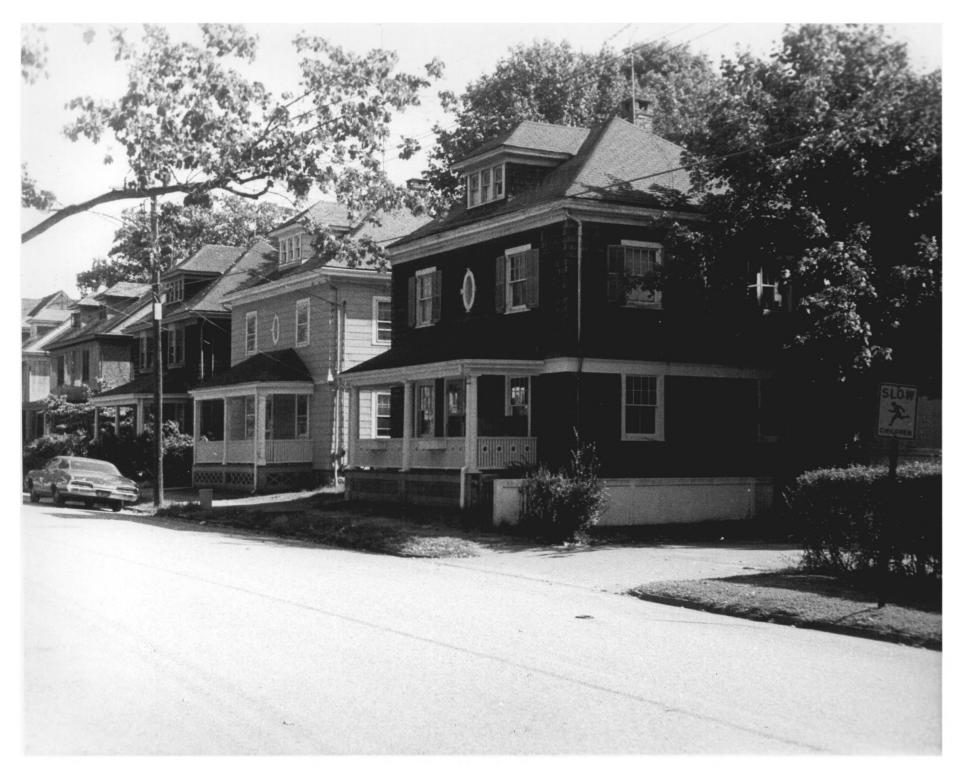

JUN 2 3 1980

SEP 1.8 1979

Stratfield Hist. Dist. PHOTO 7/23 STRATFIELD NATIONAL REGISTER Briskeld Co. DISTRICT BRIDGEPORT, CONNECTICUT EAST SIDE OF CLINTON AVENUE SHOWING FACADES OF 860 CLINTON AVENUE (left) AND 850 CLINTON AVENUE (right) C. BRILVITCH PHOTO AUGUST 1978 NEGATIVE ON FILE CONN. HISTORICAL COMMISSION