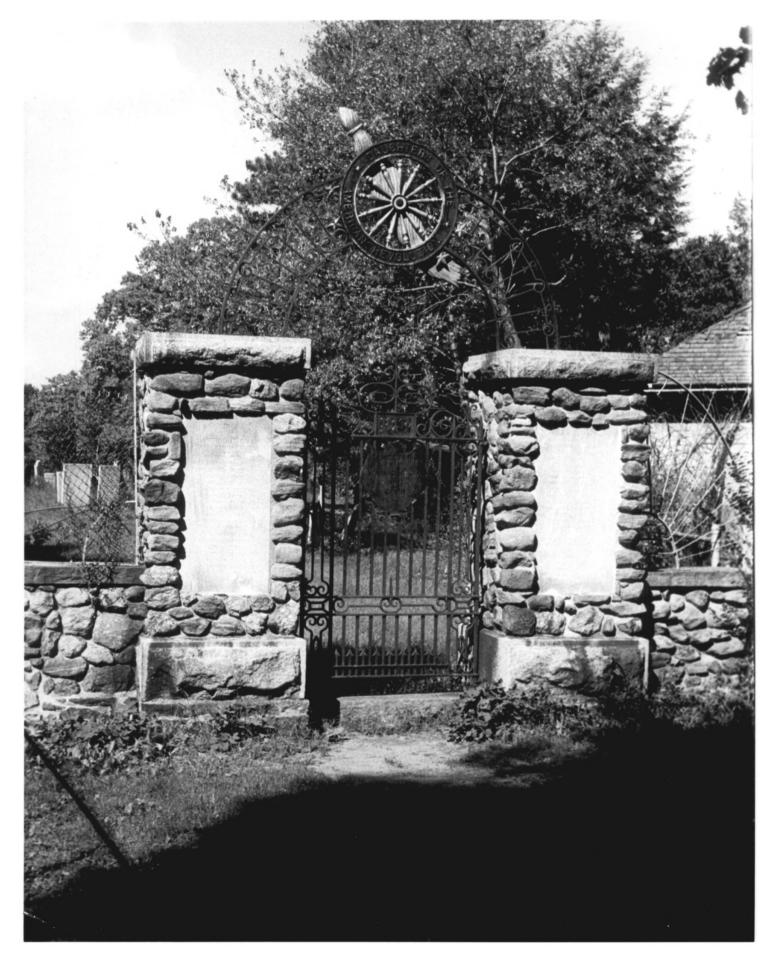

JUN 2 3 1980

SEP 1 8 1970

Stratfield Wist Dist.
PHOTO 10/23 STRATFIELD NATIONAL REGISTER DISTRICT Faifuld Co. BRIDGEPORT, CONNECTICUT STRATFIELD BURYING GROUND D.A.R. MEMORIAL GATE C. BRILVITCH PHOTO AUGUST 1978 NEGATIVE ON FILE CONN. HISTORICAL COMMISSION