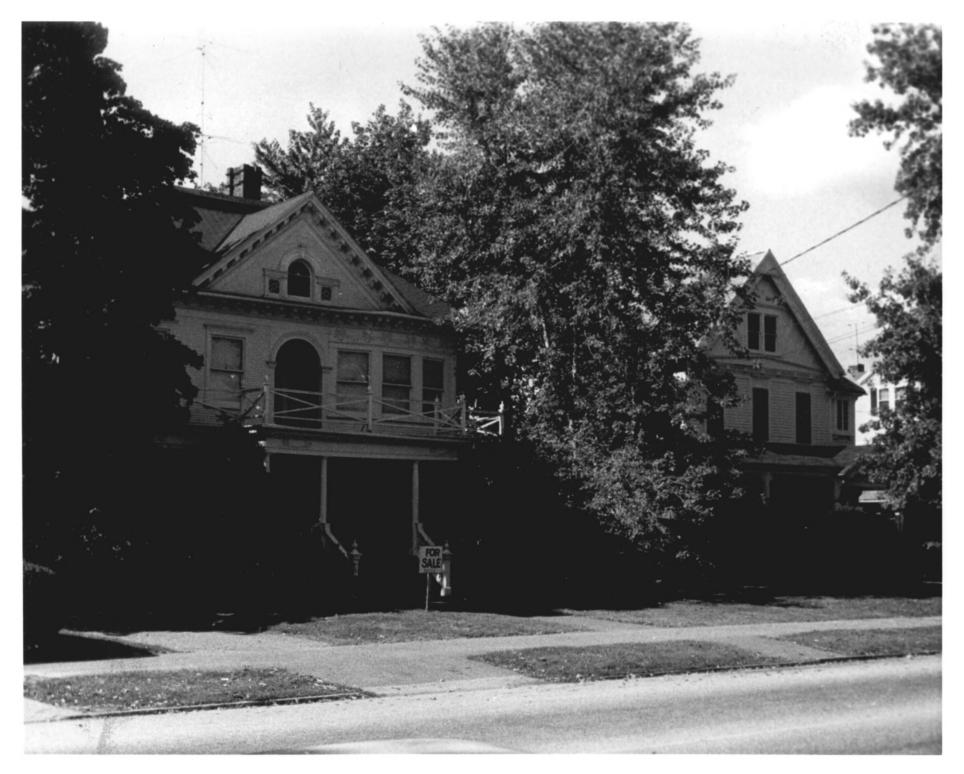

> SEP 1 8 1979 JUN 2 3 1980

Stratfield Hist. District PHOTO 3 23 STRATFIELD NATIONAL REGISTER DISTRICT Spirfield CO. BRIDGEPORT, CONNECTICUT WEST SIDE OF CLINTON AVENUE LOOKING NORTH SHOWING FACADES OF 511 CLINTON AVENUE (left) AND 525 CLINTON AVENUE C. BRILVITCH PHOTO SEP 18 1970 (right) AUGUST 1978 NEGATIVE ON FILE CONN. HISTORICAL COMMISSION JUN 2 3 1980