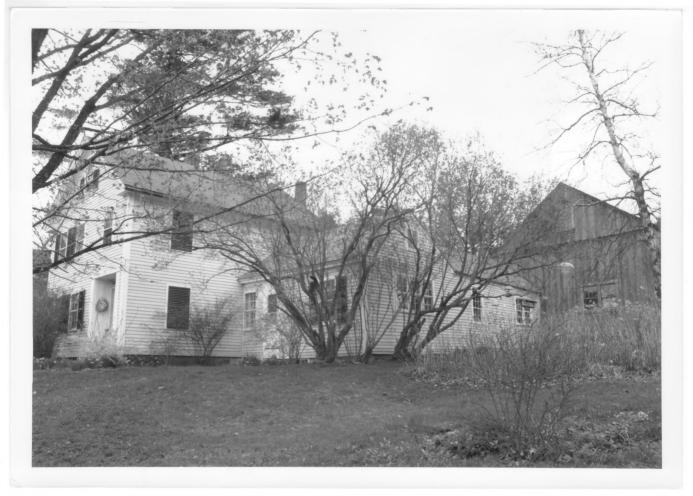

. 3. 1

Property Name (Historic): Property Owner: FLESSA, MR. S./LaROCHE, MS. B. District: POTTERSVILLE DISTRICT / farms wille MRA, NIJ Address: RFD CHESHAM, MARLBOROUGH, N.H. 03455

Photographer: Duffy Monahon:

Negative With: Historic Harrisville, Inc.:

Description: North facade of Flessa house. (PD-6)

Photographer facing: S Photo Date: 3/86 Photo Number: 1 of: 6 PD

Property Name (Historic): MARGARET BUSH HOUSE Property Owner: BEMIS, MRS. C. C. District: POTTERSVILLE DISTRICT, Harrisville M.C.A., W.H. Address: RFD CHESHAM, MARLBOROUGH, N.H. 03455