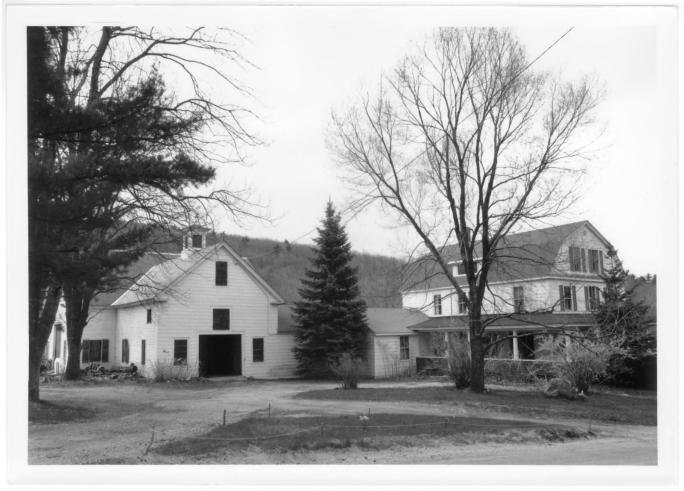

Property Name (Historic): CALVIN SMITH HOUSE Property Owner: CHAMBERLAIN, MRS. B./CHAMBERLAIN, MRS. A. District: POTTERSVILLE DISTRICT, Harrisville Mark, MA Address: RFD CHESHAM, MARLBORDUGH, N. H. 03455

Photographer: Duffy Monahon:

Negative With: Historic Harrisville, Inc.:

Description: East and north facades of Calvin Smith house. (PD-21)

Photographer facing: S Photo Date: 3/86 Photo Number: 4 of: 6 PD