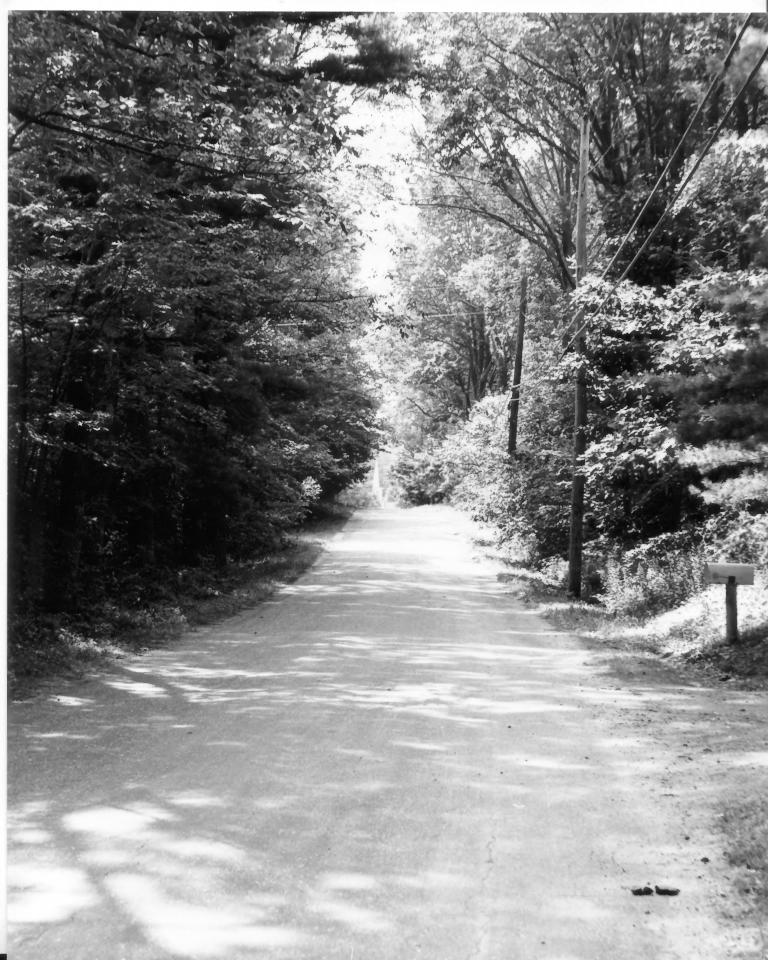

## NATIONAL REGISTER OF HISTORIC PLACES PROPERTY PHOTOGRAPH FORM: NEW HAMPSHIRE: 8" X 10" DISTRICT PHOTOS: Property Name (Historic): Property Owner: District: Pottersville District, Harrisy. He MRA, MIH Street: City/State/ZIP: Photographer: Lucy Shonk

96-16

Negative With: Historic Harrisville, Inc.:

Description: Brown Road facing west to the Baptist Church.

Photographer facing: W Photo Date: 8/84 Photo Number: PD-B of: 3 PD/DP