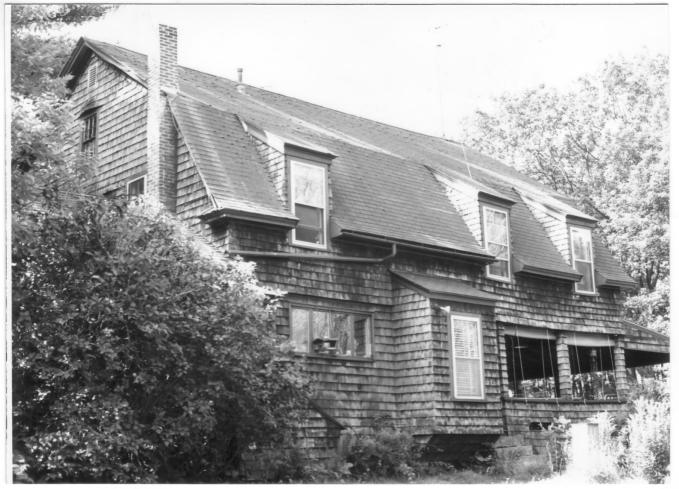

Property Name (Historic): CALVIN SMITH HOUSE Property Owner: CHAMBERLAIN, MRS. B./CHAMBERLAIN, MRS. A. District: POTTERSVILLE DISTRICT, Harrisville Mark, MA Address: RFD CHESHAM, MARLBORDUGH, N. H. 03455

Photographer: Duffy Monahon:

Negative With: Historic Harrisville, Inc.:

Description: East and north facades of Calvin Smith house. (PD-21)

Photographer facing: S Photo Date: 3/86 Photo Number: 4 of: 6 PD