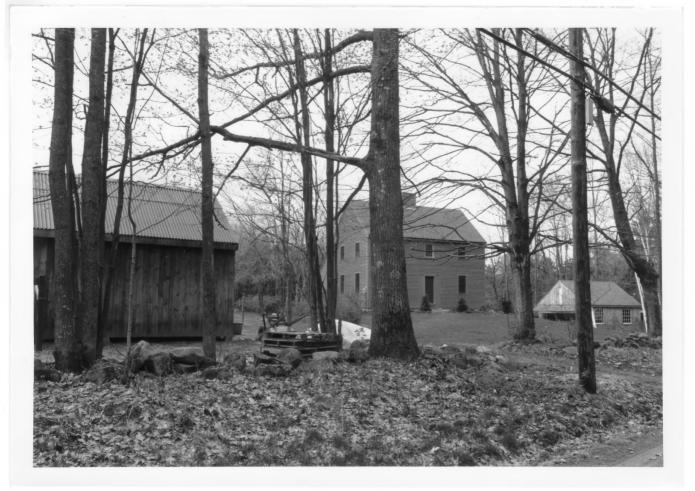

Negative With: Historic Harrisville, Inc.:

. . . . . . . . . . . .

Description: Looking southwest on Chesham Rd., showing Saari house, Bibbs house, Russell mill site.

........

Photographer facing: SW Photo Date: 8/83 Photo Number: PD-A of: 3 PD/DP