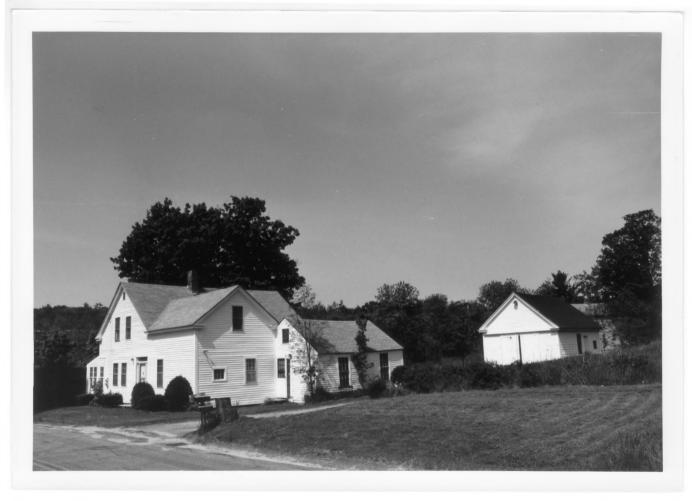

Photographer: Duffy Monahon:

Negative With: Historic Harrisville, Inc.:

Description: West and north facades of Luther Carlton house. (PD-29)

Photographer facing: S Photo Date: 6/86 Photo Number: 6 of: 6 PD