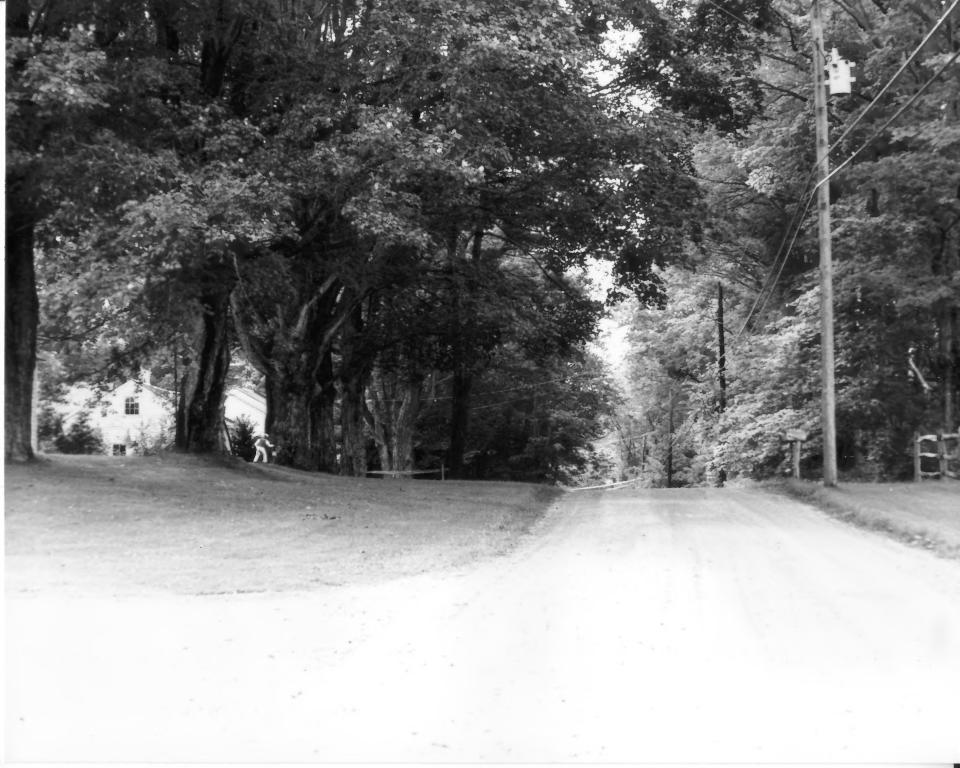

# NATIONAL REGISTER OF HISTORIC PLACES PROPERTY PHOTOGRAPH FORM: NEW HAMPSHIRE: 8" X 10" DISTRICT PHOTOS:

Cu 1

Property Name (Historic): Property Owner: District: Pottersville District, Horriss.Ke. M.R.A. Mit Street: City/State/ZIP: Photographer: Lucy Shonk

Negative With: Historic Harrisville, Inc.:

. . . . . . . . . . . .

Description: Looking southwest on Chesham Rd., showing Saari house, Bibbs house, Russell mill site.

........

Photographer facing: SW Photo Date: 8/83 Photo Number: PD-A of: 3 PD/DP