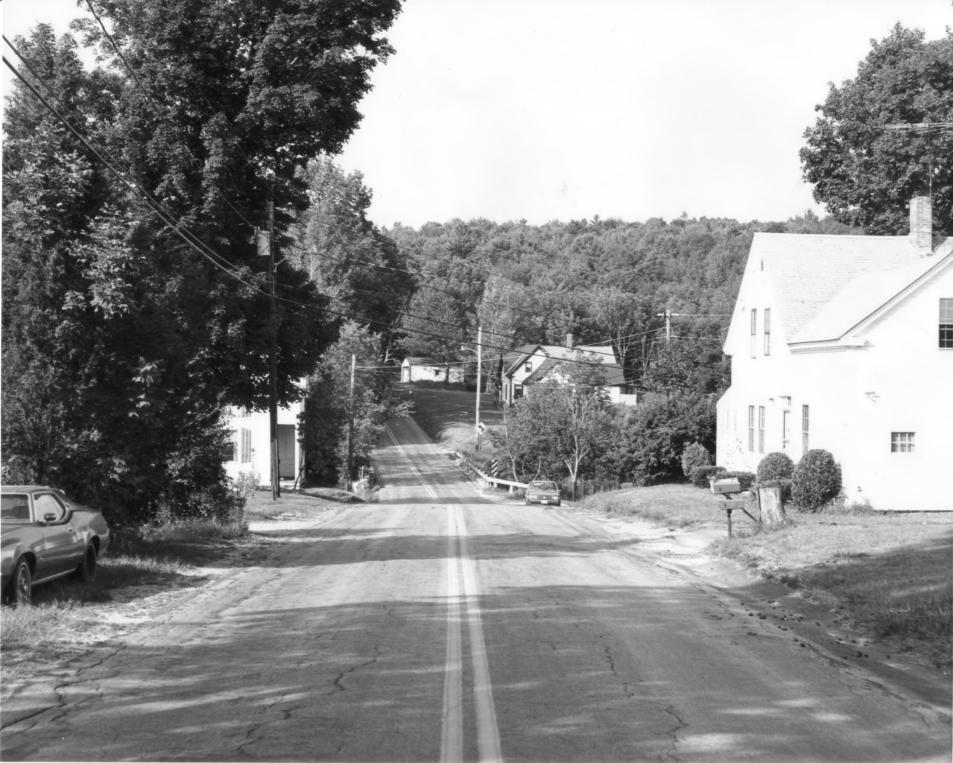

## NATIONAL REGISTER OF HISTORIC PLACES PROPERTY PHOTOGRAPH FORM: NEW HAMPSHIRE: 8" X 10" DISTRICT PHOTOS: Property Name (Historic): Property Owner: District: Pottersville District, Harrisy. He MRA, MIH Street: City/State/ZIP: Photographer: Lucy Shonk

96-16

Negative With: Historic Harrisville, Inc.:

Description: Brown Road facing west to the Baptist Church.

Photographer facing: W Photo Date: 8/84 Photo Number: PD-B of: 3 PD/DP