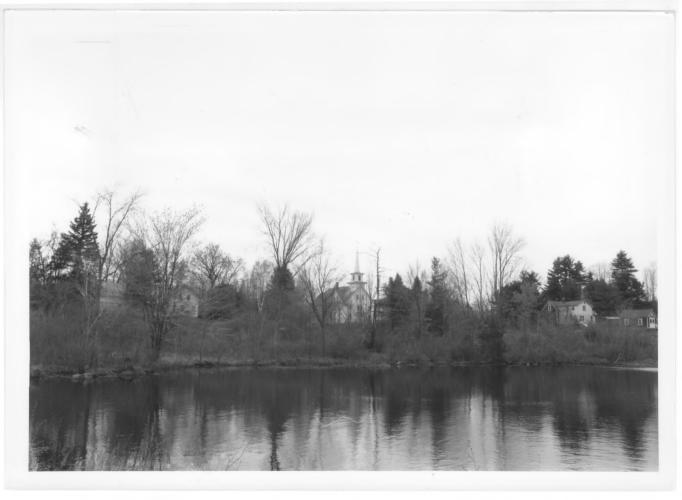

96-16

Negative With: Historic Harrisville, Inc.:

Description: Brown Road facing west to the Baptist Church.

Photographer facing: W Photo Date: 8/84 Photo Number: PD-B of: 3 PD/DP