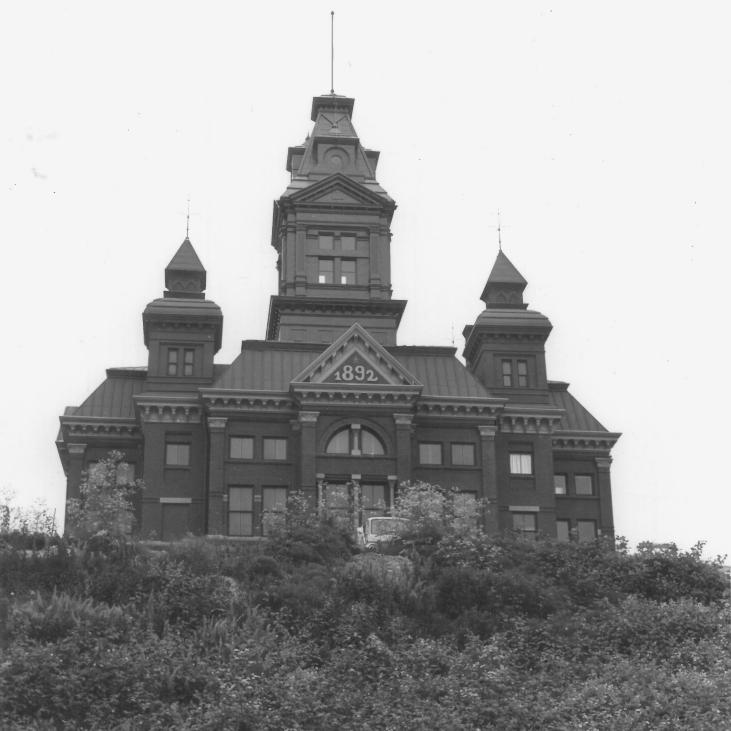

|                  | UNITED STATES DEPARTMENT OF THE INTERIOR NATIONAL PARK SERVICE                                                                                                                                                                                                | STATE<br>Washington                  |         |
|------------------|---------------------------------------------------------------------------------------------------------------------------------------------------------------------------------------------------------------------------------------------------------------|--------------------------------------|---------|
|                  | NATIONAL REGISTER OF HISTORIC PLACES                                                                                                                                                                                                                          | COUNTY                               |         |
|                  | PROPERTY PHOTOGRAPH FORM $#3$                                                                                                                                                                                                                                 | Whatcom FOR NPS USE ONLY             |         |
| ^                | (Type all entries - attach to or enclose with photograph)                                                                                                                                                                                                     | ENTRY NUMBER                         | DATE    |
| z                | 1. NAME                                                                                                                                                                                                                                                       | 70.4.46:0002                         | 14/3/70 |
| <b>-</b>         |                                                                                                                                                                                                                                                               | 30                                   |         |
| ב<br>ט           | 2. LOCATION  STREET AND NUMBER:  121 Prospect Street  CITY OR TOWN:                                                                                                                                                                                           |                                      |         |
| -                | Bellingham  STATE: CODE COUNTY:  Washington 98225 46 Whatcor                                                                                                                                                                                                  | 1                                    | 73      |
| ر<br>ا<br>ا<br>ا | PHOTO REFERENCE  PHOTO CREDIT: Photographer unknown  DATE OF PHOTO: Approximately 1892  NEGATIVE FILED AT:  Mr. Galen Biery, 1023 - 13th Street, Bellingh  A IDENTIFICATION  DESCRIBE VIEW, DIRECTION, ETC.  West entrance of Old City Hall, on bluff above B | am, Washington 982<br>ellingham Bay. |         |
|                  | Photograph taken sometime shortly after completing                                                                                                                                                                                                            | on of the building.                  |         |