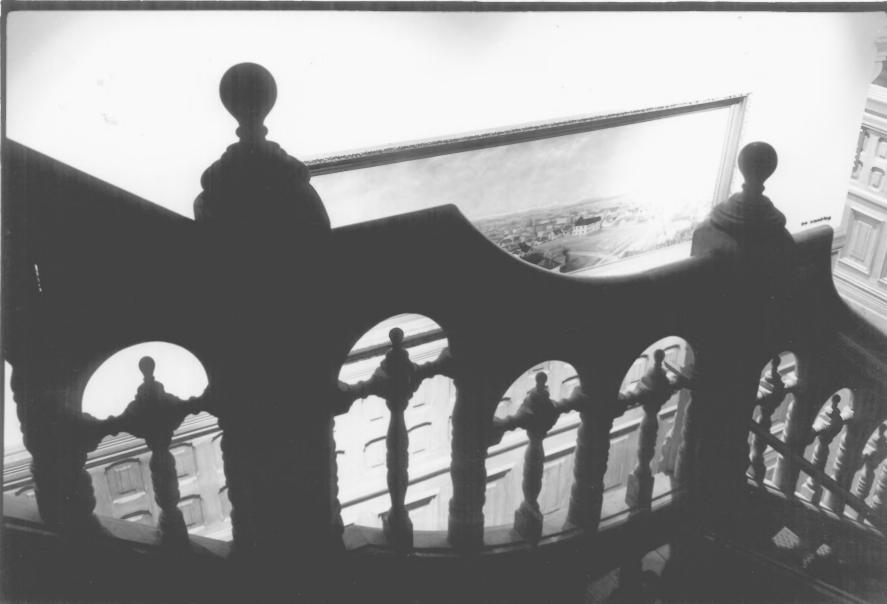

Summer 1968 Mr. Mark Flanders, 3912 Cliffside Drive, Bellingham, Washington 98225

4. IDENTIFICATION

ш

ш

DESCRIBE VIEW, DIRECTION, ETC.

The staircase of the main hall of the Museum is shown after the refinishing and reconstruction, in the summer of 1968. The woodwork is original, and was installed in the building in 1892.