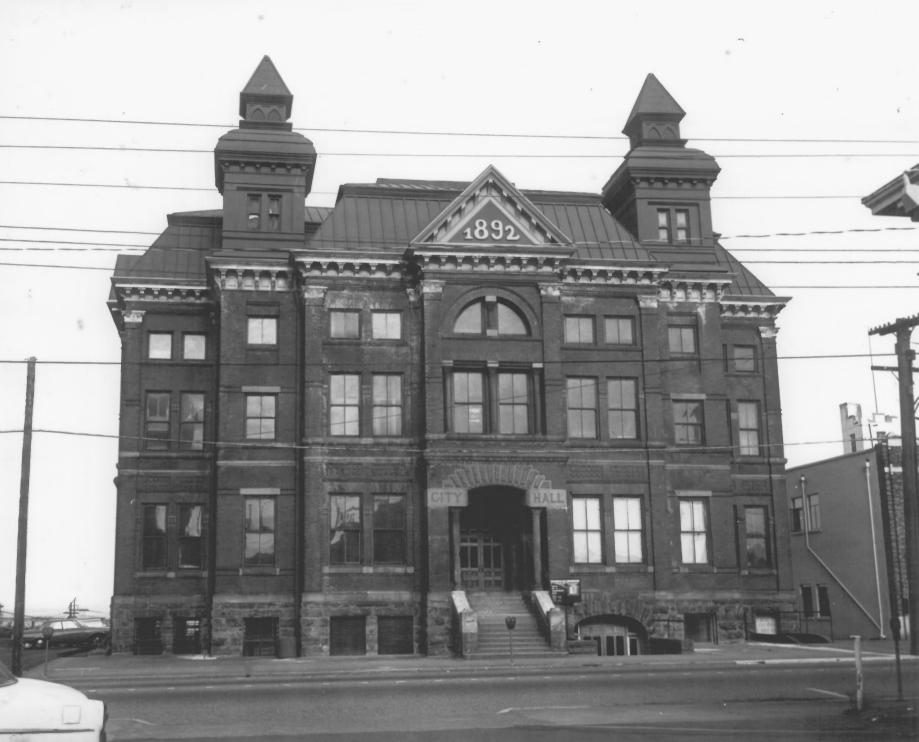

|                                                                                                                                                | NATIONAL REGISTER OF HISTORIC PLACES                      |                     | Washington COUNTY Whatcom               |                          |
|------------------------------------------------------------------------------------------------------------------------------------------------|-----------------------------------------------------------|---------------------|-----------------------------------------|--------------------------|
| NATIONAL REGISTER OF HISTO                                                                                                                     |                                                           |                     |                                         |                          |
| PROPERTY PHOTOGRAPH F                                                                                                                          | ORM :                                                     | #2 [                | FOR NPS USE ONLY                        |                          |
| (Type all entries - attach to or enclose                                                                                                       | (Type all entries - attach to or enclose with photograph) |                     | 10.4.46.0002 412                        |                          |
| 1. NAME                                                                                                                                        |                                                           |                     | 10 1 10.000                             | <u> </u>                 |
| COMMON: Whatcom Museum of History and                                                                                                          | d Art                                                     |                     |                                         |                          |
| AND/OR HISTORIC: Old City Hall                                                                                                                 |                                                           | /                   | (10)                                    |                          |
| 2. LOCATION                                                                                                                                    |                                                           | (9)                 | 0. 3/3                                  |                          |
| 121 Prospect Street                                                                                                                            | ***************************************                   | (00)                | "MY CENT                                |                          |
| CITY OR TOWN: Bellingham                                                                                                                       |                                                           | 1 8                 | 1370 W                                  |                          |
| Washington 98225                                                                                                                               | 46                                                        | Whateo              | m Sign                                  | 073                      |
|                                                                                                                                                |                                                           | -                   | 91110                                   |                          |
| Wir. Galen Diery                                                                                                                               |                                                           |                     |                                         |                          |
| NEGATIVE FILED AT:                                                                                                                             |                                                           |                     |                                         |                          |
| Mr. Galen Biery, 1023-13th S                                                                                                                   | Street, B                                                 | ellinghan           | n, Washington 98                        | 3225                     |
| The east entrance on Prospect S is complete and the Whatcom M Only the roof was renovated on of the central tower and general further funding. | useum of<br>the exteri                                    | History a or of the | and Art is open to<br>building, with th | the public<br>e replacem |