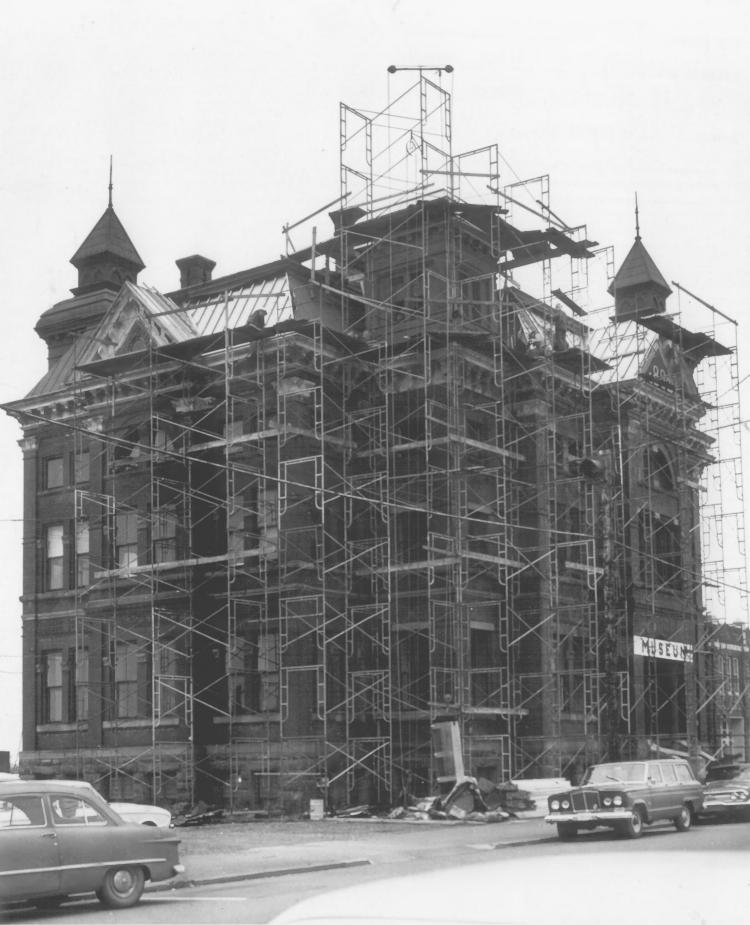

| UNITED STATES DEPARTMENT OF THE INTERIOR                | STATE                         |
|---------------------------------------------------------|-------------------------------|
| (5) NATIONAL PARK SERVICE                               | Washington                    |
| NATIONAL REGISTER OF HISTORIC PLAC                      | ES COUNTY                     |
| .1                                                      | , I Whatcom                   |
| PROPERTY PHOTOGRAPH FORM #                              | FOR NPS USE ONLY              |
| (Type all entries - attach to or enclose with photogram | raph) ENTRY NUMBER DATE       |
| (Type all diffice attach to di energe with pro-         | 70.4.46.0002 4/3/76           |
| 1. NAME                                                 |                               |
| COMMON: Whatcom Museum of History and Art               |                               |
| AND/OR HISTORIC: Old City Hall                          |                               |
| 2. LOCATION                                             | 10.10                         |
| STREET AND NUMBER:                                      | 9)                            |
| 121 Prospect Street                                     |                               |
| CITY OR TOWN:                                           | (90) The Con 1                |
| Bellingham                                              | 1 1 rotat                     |
| 517.12.                                                 | CODE                          |
|                                                         | Vhatcom 80 073                |
| 3. PHOTO REFERENCE                                      | 10 00 0                       |
| PHOTO CREDIT: Mr. Galen Biery                           |                               |
| DATE OF PHOTO: Winter 1965-66                           | \$1100                        |
| NEGATIVE FILED AT:                                      |                               |
| Mr. Galen Biery, 1023-13th Street, Bel                  | Hingham, Washington 98225     |
| 4. IDENTIFICATION                                       |                               |
| DESCRIBE VIEW, DIRECTION, ETC.                          |                               |
| The photograph shows the south side and e               | 3                             |
| the first phase of the reconstruction after t           | the fire of 1962. The damaged |
| corner cupola is being reconstructed, and               |                               |
| well as interior renovations which are bein             |                               |
| photograph.                                             | ig out the time of tims       |