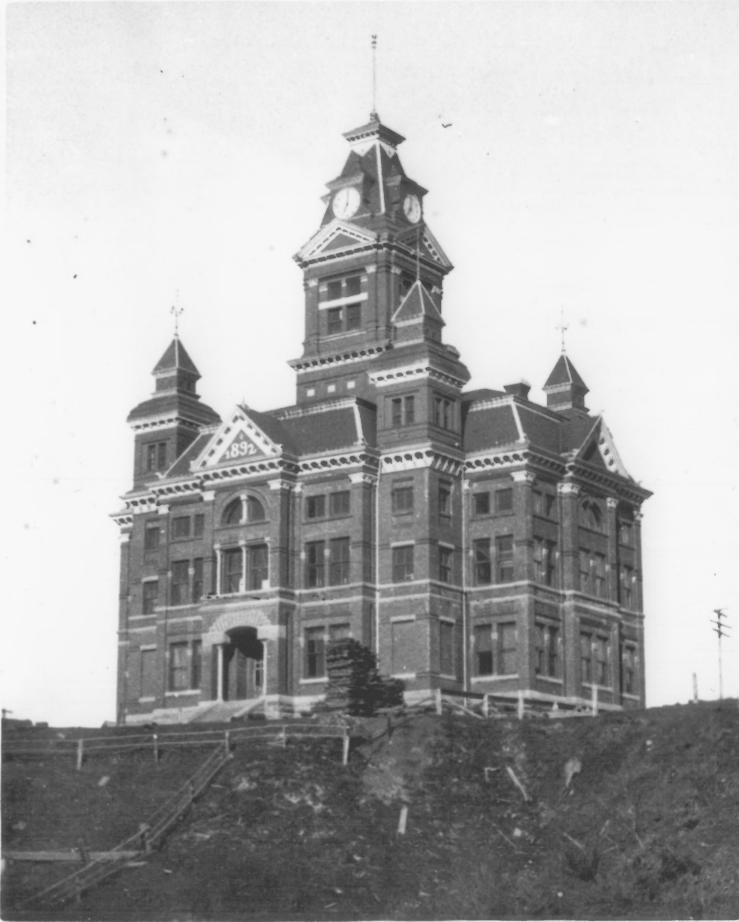

|                  | UNITED STATES DEPARTMENT OF THE INTERIOR NATIONAL PARK SERVICE                                                                                                                                                                                                | STATE<br>Washington                  |         |
|------------------|---------------------------------------------------------------------------------------------------------------------------------------------------------------------------------------------------------------------------------------------------------------|--------------------------------------|---------|
|                  | NATIONAL REGISTER OF HISTORIC PLACES                                                                                                                                                                                                                          | COUNTY                               |         |
|                  | PROPERTY PHOTOGRAPH FORM $#3$                                                                                                                                                                                                                                 | Whatcom FOR NPS USE ONLY             |         |
| ^                | (Type all entries - attach to or enclose with photograph)                                                                                                                                                                                                     | ENTRY NUMBER                         | DATE    |
| z                | 1. NAME                                                                                                                                                                                                                                                       | 70.4.46:0002                         | 14/3/70 |
| <b>-</b>         |                                                                                                                                                                                                                                                               | 30                                   |         |
| ב<br>ט           | 2. LOCATION  STREET AND NUMBER:  121 Prospect Street  CITY OR TOWN:                                                                                                                                                                                           |                                      |         |
| -                | Bellingham  STATE: CODE COUNTY:  Washington 98225 46 Whatcor                                                                                                                                                                                                  | 1                                    | 73      |
| ر<br>ا<br>ا<br>ا | PHOTO REFERENCE  PHOTO CREDIT: Photographer unknown  DATE OF PHOTO: Approximately 1892  NEGATIVE FILED AT:  Mr. Galen Biery, 1023 - 13th Street, Bellingh  A IDENTIFICATION  DESCRIBE VIEW, DIRECTION, ETC.  West entrance of Old City Hall, on bluff above B | am, Washington 982<br>ellingham Bay. |         |
|                  | Photograph taken sometime shortly after completing                                                                                                                                                                                                            | on of the building.                  |         |