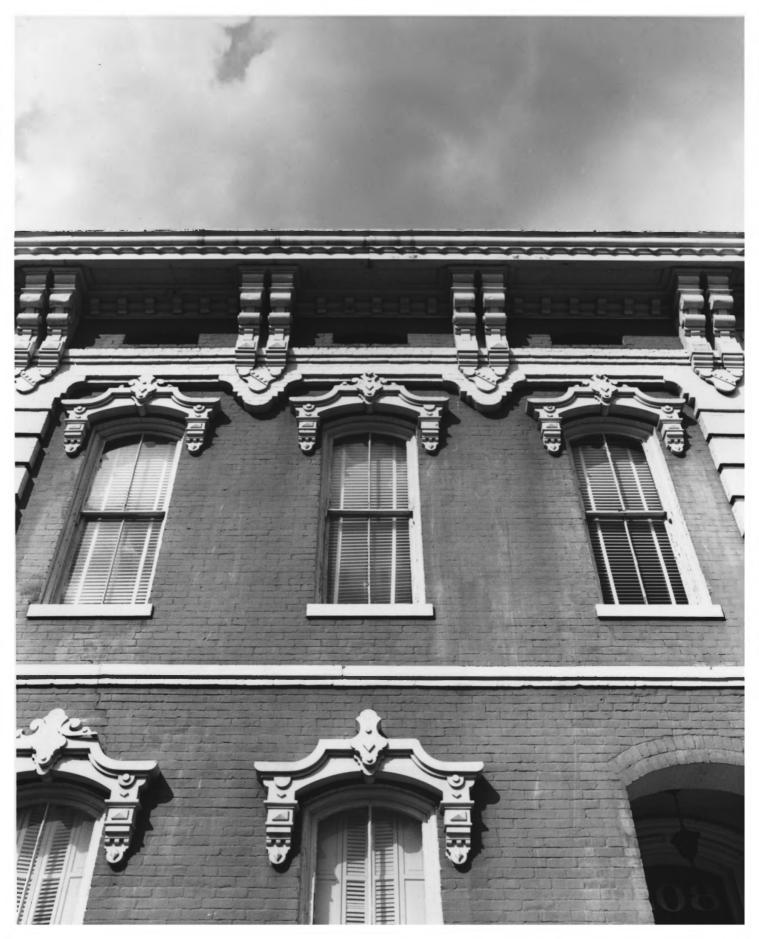

☆ U.S. GOVERNMENT PRINTING OFFICE: 1973-729-152/1446 II-1

AT 111 FA

| Form No. 10<br>(7/72) | UNITED STATES DEPARTMENT OF THE INTERIOR<br>NATIONAL PARK SERVICE | STATE<br>Tennessee<br>COUNTY<br>Shelby |  |  |  |  |
|-----------------------|-------------------------------------------------------------------|----------------------------------------|--|--|--|--|
|                       | NATIONAL REGISTER OF HISTORIC PLACES                              |                                        |  |  |  |  |
|                       | PROPERTY PHOTOGRAPH FORM                                          | FOR NPS USE ONLY                       |  |  |  |  |
| S                     | (Type all entries - attach to or enclose with photograph)         | ENTRY NUMBER DATE                      |  |  |  |  |
|                       |                                                                   | ALIG 7 1974                            |  |  |  |  |
| Z 1.                  | NAME                                                              |                                        |  |  |  |  |
| 0                     | COMMON: Causey, Ellis, Smith and Weiss Law Offic                  | ces                                    |  |  |  |  |
|                       | AND/OR HISTORIC: The Fowlkes-Boyle Home                           |                                        |  |  |  |  |
| ⊢ 2.                  | LOCATION                                                          |                                        |  |  |  |  |
| U                     | STREET AND NUMBER:                                                |                                        |  |  |  |  |
| ∍                     | 208 Adams Avenue                                                  |                                        |  |  |  |  |
| 2                     | CITY OR TOWN:                                                     |                                        |  |  |  |  |
|                       | Memphis                                                           | PEDENCED O                             |  |  |  |  |
| H                     | STATE: CODE COUNTY:                                               | 0000 ILLEIVEU COL                      |  |  |  |  |
| S                     | Tennessee 47                                                      | ShelbyAPR 1 0 1974 35                  |  |  |  |  |
| Z 3. 1                | HOTO REFERENCE                                                    |                                        |  |  |  |  |
|                       | PHOTO CREDIT: John W. Campbell                                    | NATIONAL E                             |  |  |  |  |
|                       | DATE OF PHOTO: March, 1974                                        | REGISTE                                |  |  |  |  |
| ш                     | NEGATIVE FILED AT:                                                |                                        |  |  |  |  |
| ш                     | John W. Campbell, 1585 Pepperwood, Memphis                        |                                        |  |  |  |  |
| s 4.                  | DENTIFICATION                                                     |                                        |  |  |  |  |
|                       | DESCRIBE VIEW, DIRECTION, ETC.                                    |                                        |  |  |  |  |
|                       | Close-up of front elevation, showing category $3$                 | ornice and window detail               |  |  |  |  |