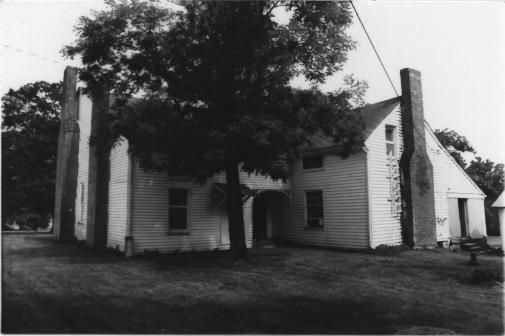

Daniel McMahan House(WM-109), Franklin Rd Williamson County Multiple Resource Area Williamson County, TN Date: July, 1987 Photo by: Thomason and Associates Neg: TN Historical Commission Nashville, TN View: Northeast, of south facade

Photo #: 50F8

Daniel McMahon House(WM-109), Franklin Rd Williamson County Multiple Resource Area Williamson County, TN Date: July, 1987 Photo by: Thomason and Associates Neg: TN Historical Commission Nashville, TN View: North, of south facade