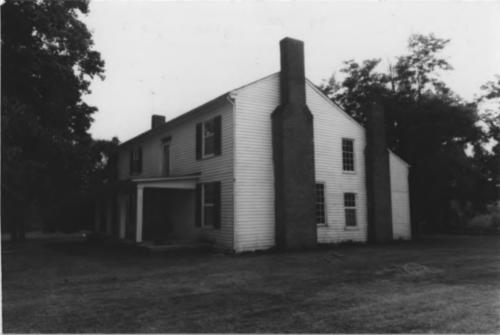

Photo #: 20f8

```
Daniel McMahon House(WM-109), Franklin Rd
Williamson County Multiple Resource Area
Williamson County. TN
Date: July, 1987
Photo by: Thomason and Associates
Neg: TN Historical Commission
     Nashville. TN
View: Southeast, of west facade
```