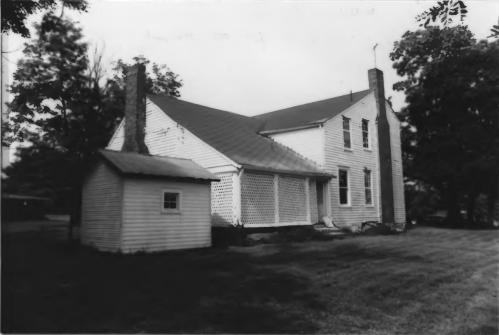

Daniel McMahon House(WM-109), Franklin Rd Williamson County Multiple Resource Area Williamson County, TN Date: July, 1987 Photo by: Thomason and Associates Neg: TN Historical Commission Nashville, TN

View: Southwest. of east and north facades