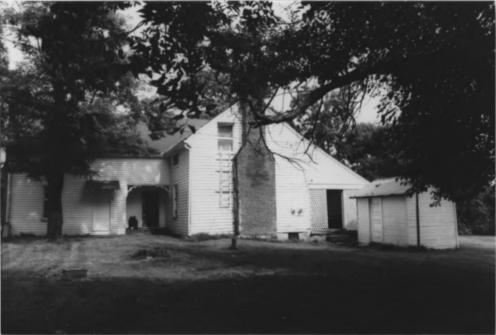

Photo #: 7 of 8

Daniel McMahon House(WM-109), Franklin Rd Williamson County Multiple Resource Area Williamson County. TN Date: July, 1987 Photo by: Thomason and Associates Neg: TN Historical Commission Nashville, TN View: Northwest, shed