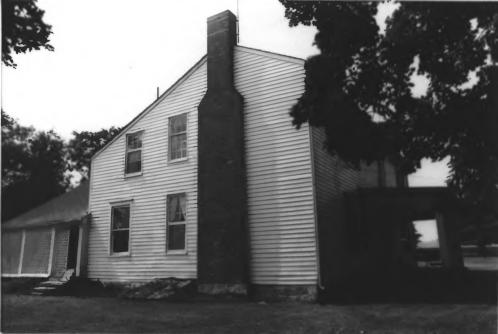

Daniel McMahan House(WM-109), Franklin Rd Williamson County Multiple Resource Area Williamson County, TN Date: July, 1987 Photo by: Thomason and Associates Neg: TN Historical Commission Nashville, TN View: Northeast, of south facade

Photo #: 50F8

Daniel McMahon House(WM-109), Franklin Rd Williamson County Multiple Resource Area Williamson County, TN Date: July, 1987 Photo by: Thomason and Associates Neg: TN Historical Commission Nashville, TN View: North, of south facade