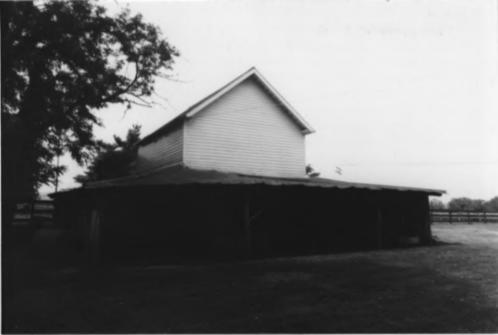

Photo #: 7 of 8

Daniel McMahon House(WM-109), Franklin Rd Williamson County Multiple Resource Area Williamson County. TN Date: July, 1987 Photo by: Thomason and Associates Neg: TN Historical Commission Nashville, TN View: Northwest, shed