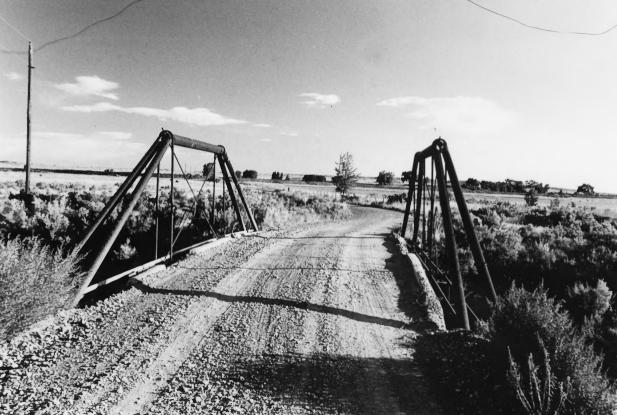

## Purgatoire River Bridge **LS09** CDH: LA41.6-22-22-16 Hoehne vicinity Las Animas County Colorado Clayton B. Fraser, photographer Loveland Colorado

8 September 1983