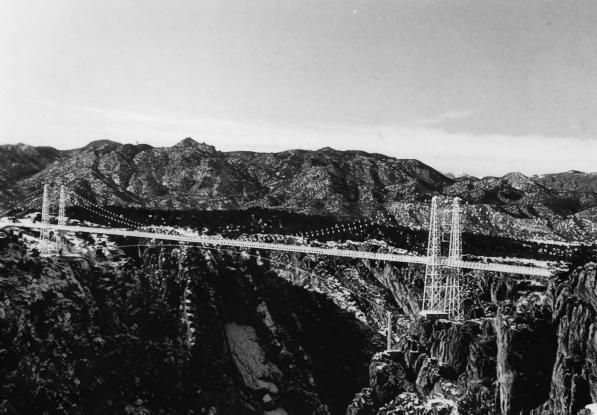

## FR58 Royal Gorge Bridge 31 Canon City vicinity Colorado view from northeast Clayton B. Fraser, photographer Loveland Colorado 16 December 1983