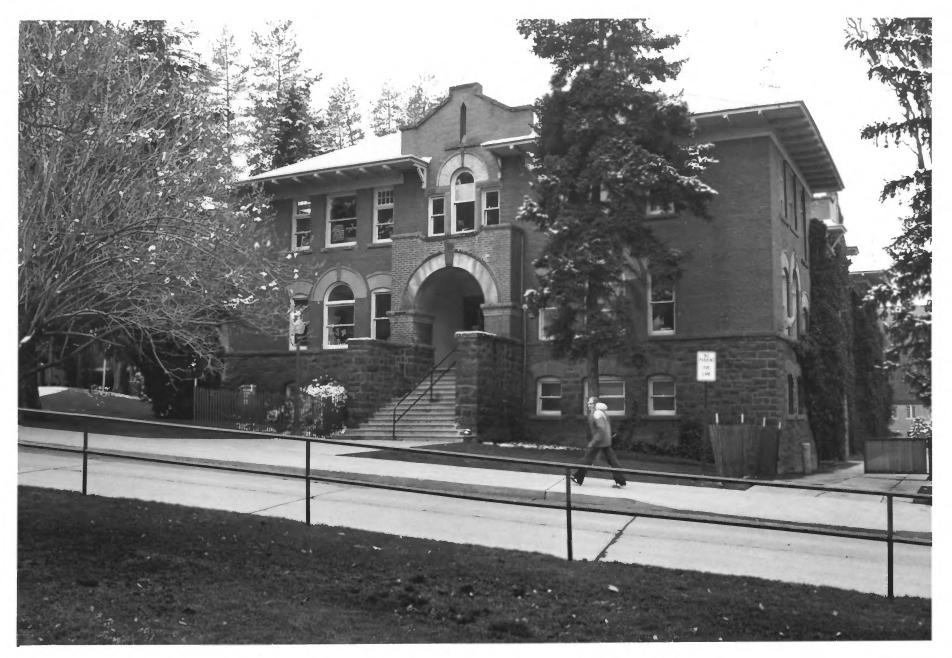

Tourtellotte and Hummel Architecture in Idaho University of Idaho Gymnasium and Armory, site #24 University of Idaho campus, Moscow, Latah County, Idaho

Photographer: Patricia Wright 1980

Negative on file at Idaho State Historical Society, Boise, Idaho

View from east

Photograph one of one

Tourtellotte and Hummel Architecture in Idaho Albion State Normal School Armory and Gymnasium, site #24 Albion State Normal School campus, Albion, Cassia County, Idaho