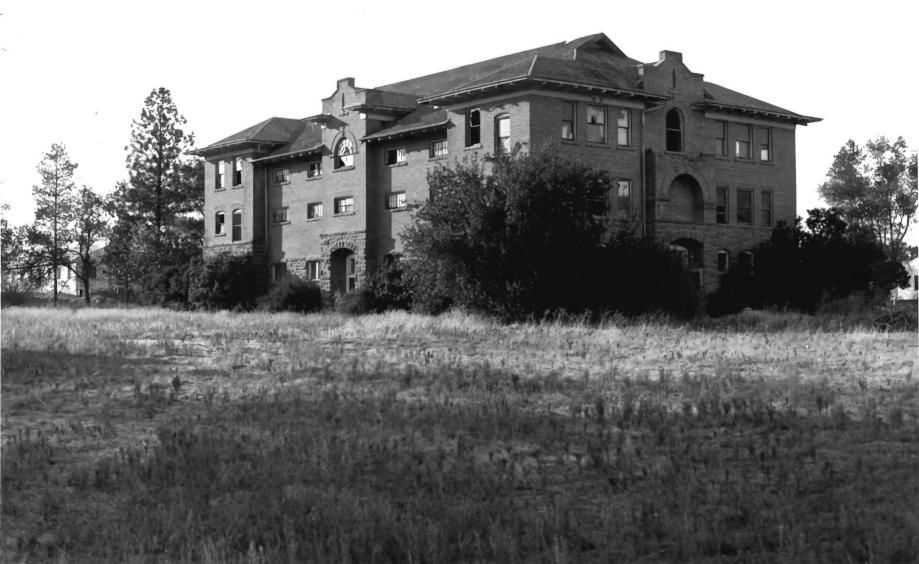

View from east

Photograph one of one

Tourtellotte and Hummel Architecture in Idaho Albion State Normal School Armory and Gymnasium, site #24 Albion State Normal School campus, Albion, Cassia County, Idaho

Photographer: Patricia Wright 1979

Negative on file at Idaho State Historical Society, Boise, Idaho

View from southeast

Supplementary photograph for site 24, one of one

1