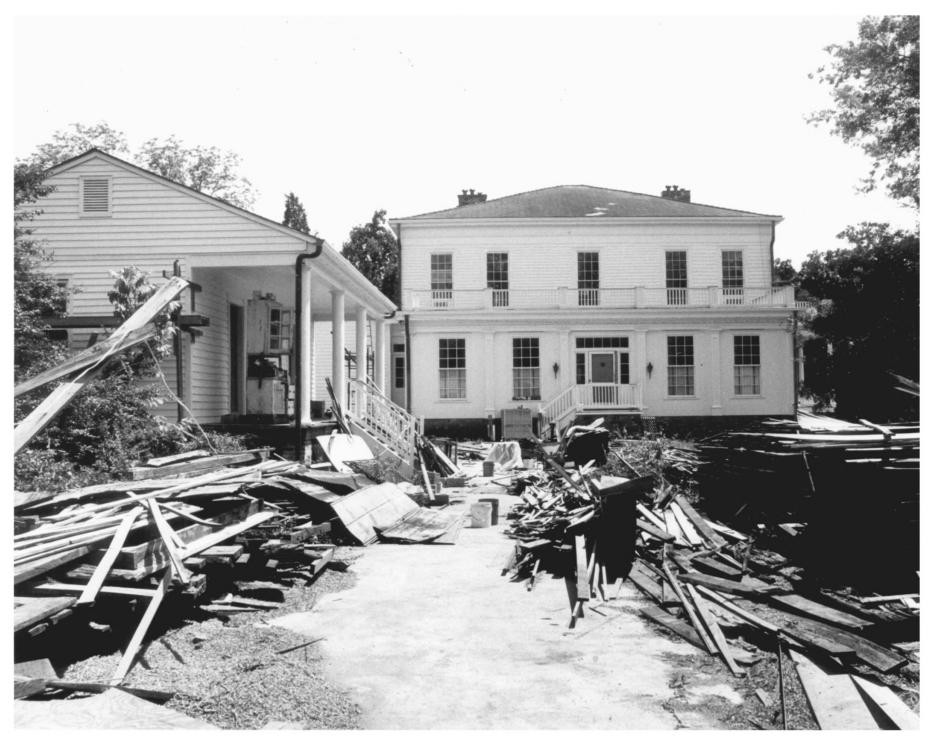

Leighcrest, 824 Seventh Street North, Main House and Servant's Ouarters. View to South Columbus, Lowndes County, Mississippi Mississippi Department of Archives & History Samuel H. Kaye April, 1985 3 of 12