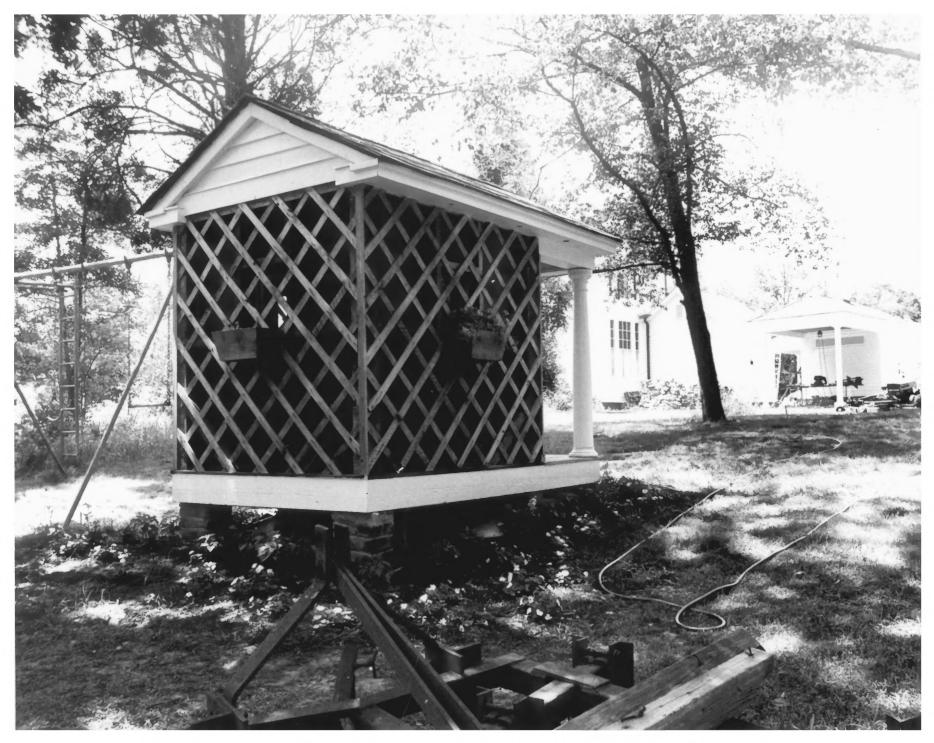

Leighcrest, 824 Seventh Street North, Playhouse, View to Northwest Columbus, Lowndes County, Mississippi Mississippi Department of Archives & History Samuel H. Kave April, 1985 12 of 12