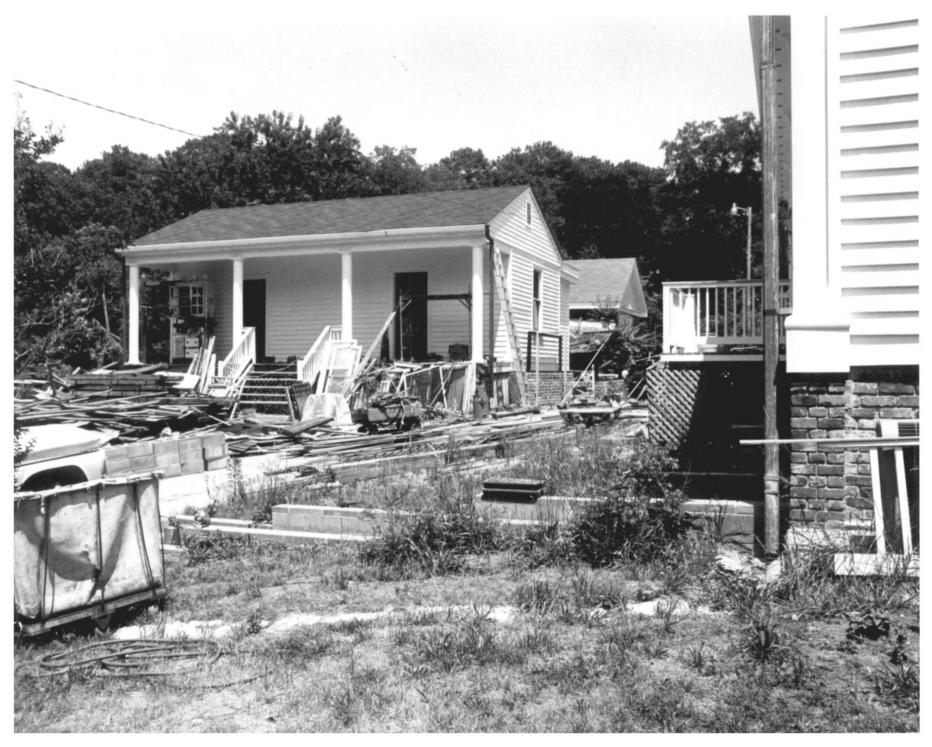

Leighcrest, 824 Seventh Street North, Servant's Quarters, View to East Columbus, Lowndes County, Mississippi Mississippi Department of Archives & History Samuel H. Kaye April, 1985 8 of 12

Leighcrest, 824 Seventh Street North, Servant's Quarters, View to North Columbus, Lowndes County, Mississippi Mississippi Department of Archives & History Samuel H. Kaye April, 1985 9 of 12