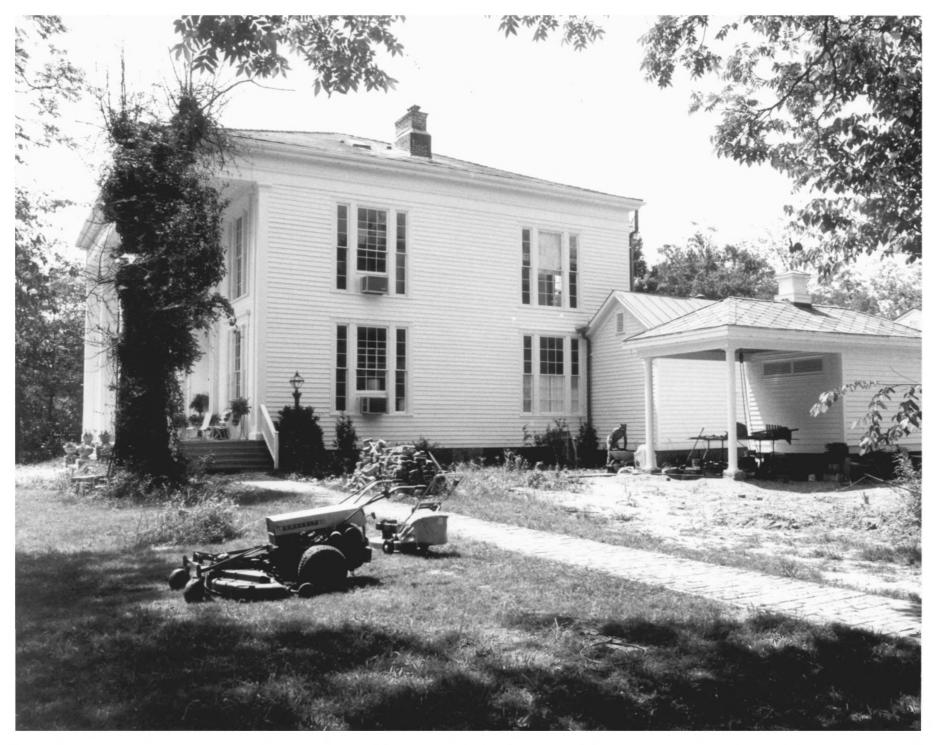

Leighcrest, 824 Seventh Street North, Main House and Servant's Ouarters. View to South Columbus, Lowndes County, Mississippi Mississippi Department of Archives & History Samuel H. Kaye April, 1985 3 of 12