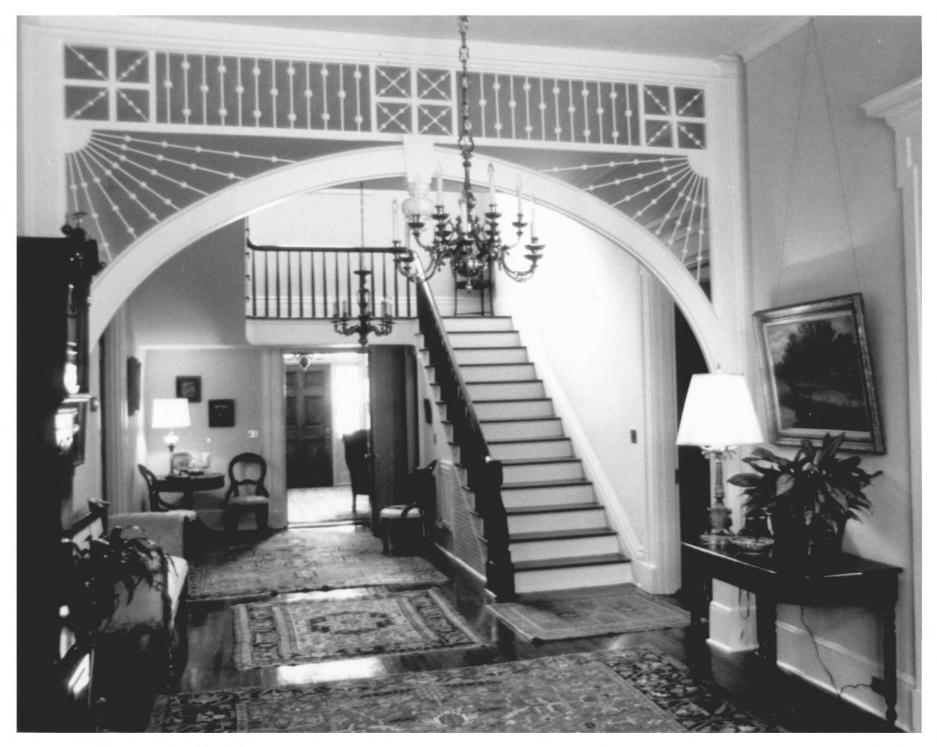

Leighcrest, 824 Seventh Street North, Main House. View to Northeast Columbus, Lowndes County, Mississippi Mississippi Department of Archives & History Samuel H. Kave April, 1985 4 of 12

Leighcrest, 824 Seventh Street North, Main House, Downstairs Hall, View to North Columbus, Lowndes County, Mississippi Mississippi Department of Archives & History Samuel H. Kaye April, 1985 5 of 12