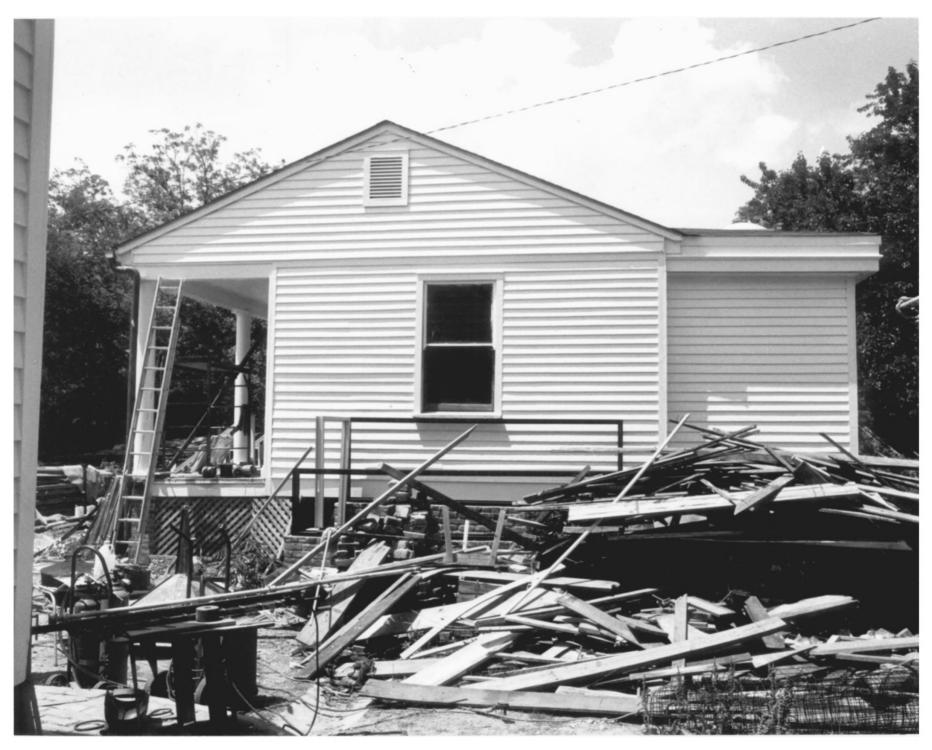

Leighcrest, 824 Seventh Street North, Servant's Quarters, View to East Columbus, Lowndes County, Mississippi Mississippi Department of Archives & History Samuel H. Kaye April, 1985 8 of 12

Leighcrest, 824 Seventh Street North, Servant's Quarters, View to North Columbus, Lowndes County, Mississippi Mississippi Department of Archives & History Samuel H. Kaye April, 1985 9 of 12