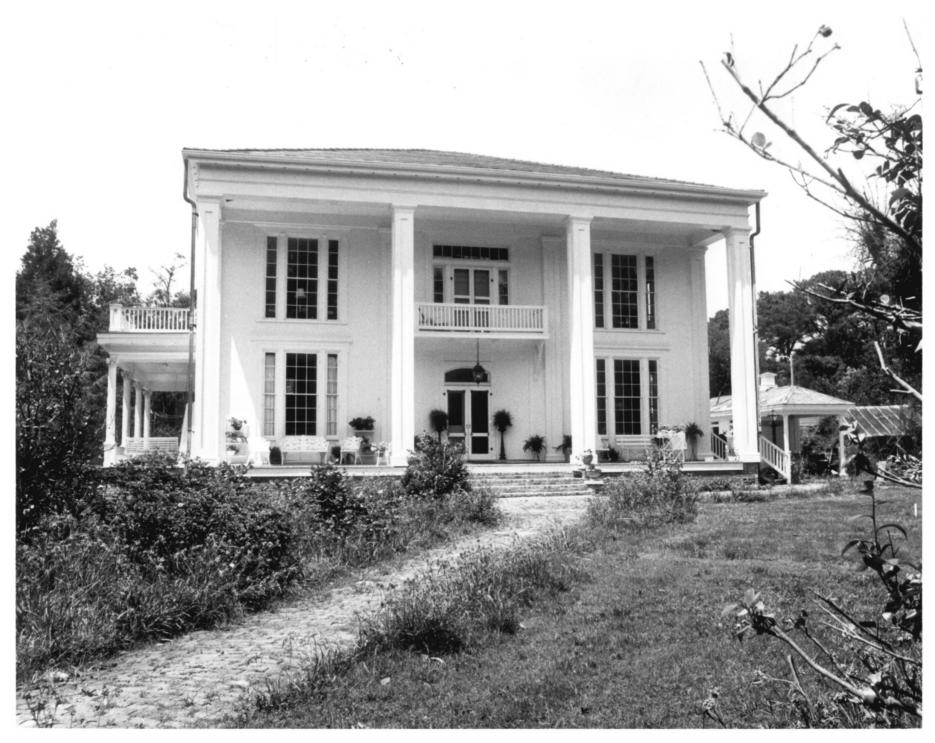

Leighcrest, 824 Seventh Street North, Main House, View to North Columbus, Lowndes County, Mississippi Mississippi Department of Archives & History Samuel H. Kaye April, 1985 1 of 12

Leighcrest, 824 Seventh Street North. Main House, View to West Columbus, Lowndes County, Mississippi Mississippi Department of Archives & History Samuel H. Kave April, 1985 2 of 12