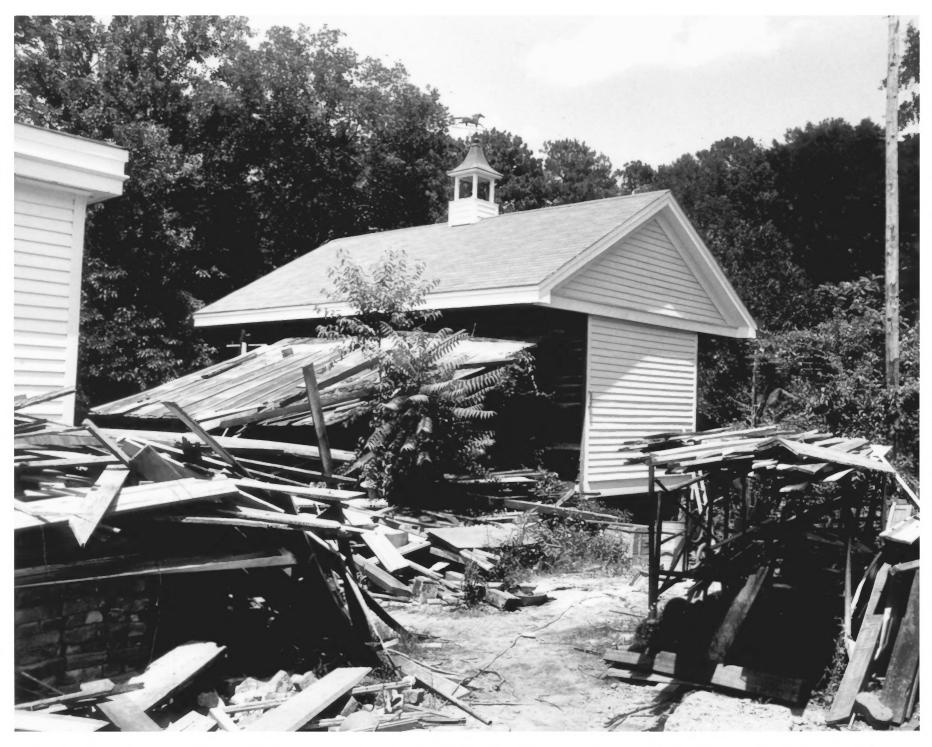

Leighcrest, 824 Seventh Street North, Barn, View to Northeast Columbus, Lowndes County, Mississippi Mississippi Department of Archives & History Samuel H. Kave April, 1985 10 of 12

Leighcrest, 824 Seventh Street North, Playhouse, View to Southwest Columbus, Lowndes County, Mississippi Mississippi Department of Archives & History Samuel H. Kave April, 1985 11 of 12