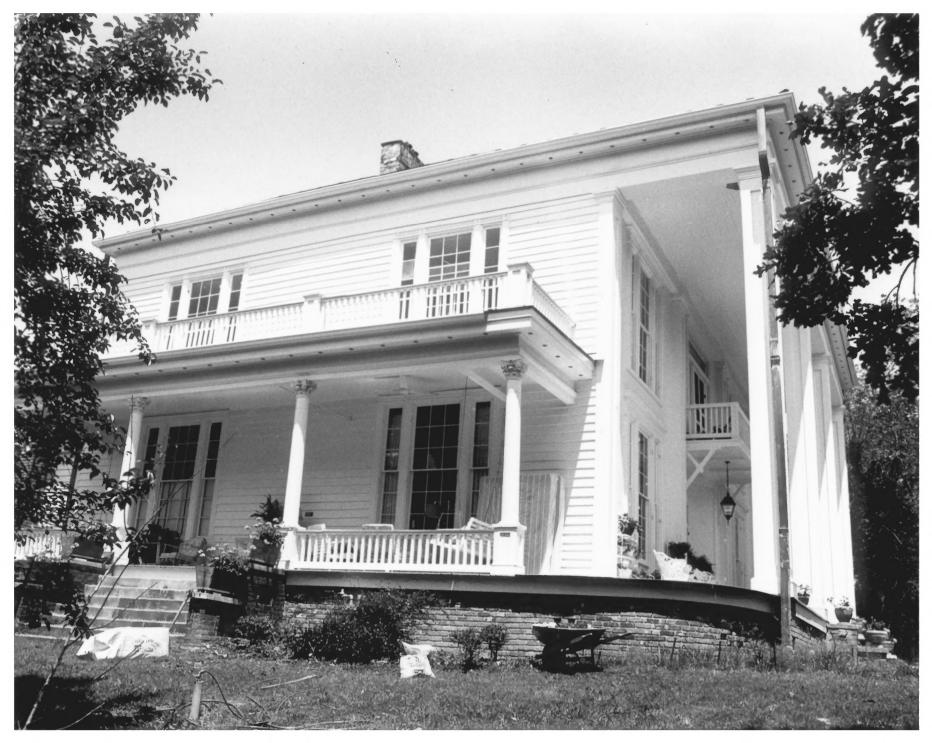

Leighcrest, 824 Seventh Street North, Main House. View to Northeast Columbus, Lowndes County, Mississippi Mississippi Department of Archives & History Samuel H. Kave April, 1985 4 of 12

Leighcrest, 824 Seventh Street North, Main House, Downstairs Hall, View to North Columbus, Lowndes County, Mississippi Mississippi Department of Archives & History Samuel H. Kaye April, 1985 5 of 12