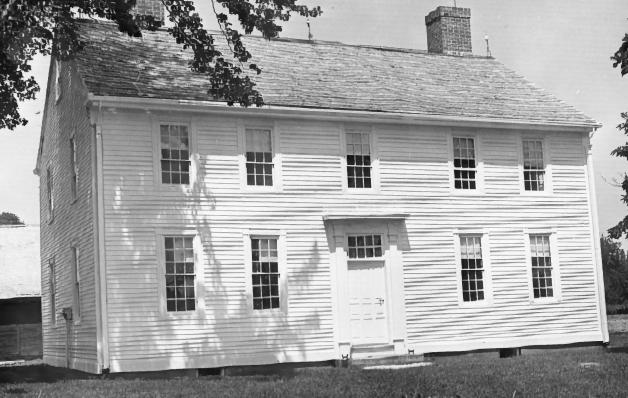

STATE UNITED STATES DEPARTMENT OF THE INTERIOR NATIONAL PARK SERVICE Maine COUNTY NATIONAL REGISTER OF HISTORIC PLACES York PROPERTY PHOTOGRAPH FORM FOR NPS USE ONLY ENTRY NUMBER DATE (Type all entries - attach to or enclose with photograph) S 1. NAME COMMON: Frost House and Garrison AND/OR HISTORIC: 2. LOCATION STREET AND NUMBER: Frost Hill Road CITY OR TOWN:  $\alpha$ Eliot STATE: COUNTY CODE CODE Maine York 031 3. PHOTO REFERENCE Maine State Park and Recreation Commission PHOTO CREDIT: DATE OF PHOTO: July 1970 ш NEGATIVE FILED AT: Maine State Park and Recreation Commission ш 4. IDENTIFICATION DESCRIBE VIEW, DIRECTION, ETC. Old Frost House: Photographer facing North.