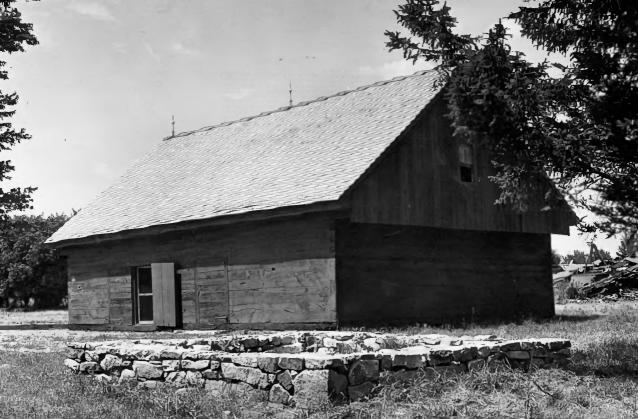

| UNITED                                                                                                                                      | UNITED STATES DEPARTMENT OF THE INTERIOR NATIONAL PARK SERVICE |              | STATE Maine          |                |  |
|---------------------------------------------------------------------------------------------------------------------------------------------|----------------------------------------------------------------|--------------|----------------------|----------------|--|
| ANOITAN                                                                                                                                     | NATIONAL REGISTER OF HISTORIC PLACES                           |              | York                 |                |  |
| PROPE                                                                                                                                       | PROPERTY PHOTOGRAPH FORM                                       |              | FOR NPS USE ONLY     |                |  |
| (Type all entries - attach to or enclose with photograph)                                                                                   |                                                                | ENTRY NUMBER | DATE                 |                |  |
|                                                                                                                                             |                                                                | 11.7.23.0004 | 7/27/21              |                |  |
| Z 1. NAME                                                                                                                                   |                                                                |              |                      | 1 /            |  |
|                                                                                                                                             | Carrisons                                                      |              | 3114                 |                |  |
| AND/OR HISTORIC:                                                                                                                            |                                                                |              |                      |                |  |
| - 2. LOCATION STREET AND NUMBER:                                                                                                            |                                                                |              | A RECEIVE            | $ \chi \gamma$ |  |
|                                                                                                                                             | Hill Road                                                      |              | I JAN GEIVEL         | [2]            |  |
| 2 1071                                                                                                                                      |                                                                |              |                      |                |  |
| ℃ Eliot                                                                                                                                     |                                                                |              |                      | 5              |  |
| STATE:                                                                                                                                      |                                                                | CODE COUNTY: | NATIONAL<br>REGISTER | CODE           |  |
| ✓ Maine                                                                                                                                     | 23                                                             | 18           | York                 | 031            |  |
| Z 3. PHOTO REFERENCE                                                                                                                        |                                                                |              |                      |                |  |
| PHOTO CREDIT: Mai                                                                                                                           | рното credit: Maine State Park and Recreation Commission       |              |                      |                |  |
| DATE OF PHOTO: Ju                                                                                                                           | DATE OF PHOTO: July 1970                                       |              |                      |                |  |
| WEGATIVE FILED AT:                                                                                                                          |                                                                |              |                      |                |  |
| Maine State Park and Recreation Commission                                                                                                  |                                                                |              |                      |                |  |
| (4. IDENTIFICATION                                                                                                                          |                                                                |              |                      |                |  |
|                                                                                                                                             |                                                                |              |                      |                |  |
| Large Frost Carrison with the foundation of the Powder House in the foreground. (The Powder House was recently returned to this foundation) |                                                                |              |                      |                |  |
| Pho                                                                                                                                         | Photographer facing Northwest.                                 |              |                      |                |  |