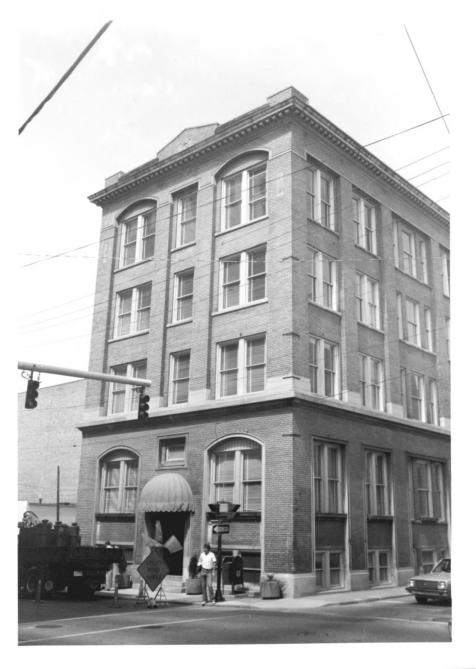

Richard S. DeCamp, Historic Commission 253 Market Street Lexington, Kentucky 40508 August 1982

Photo 1 of 5 Walnut and Short Streets facade of building looking southwest.

Richard S. DeCamp, Historic Commission 253 Market Street Lexington, Kentucky 40508 August 1982