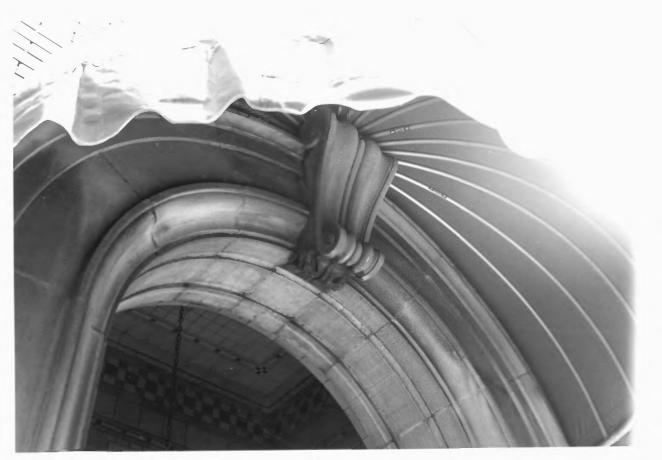

Photo 3 Of 5 North side of building showing 1929 twostory addition looking southwest.

Richard S. DeCamp, Historic Commission 253 Market Street Lexington, Kentucky 40508 August 1982

Photo 4 of 5
Top of front entrance arch looking northwest.