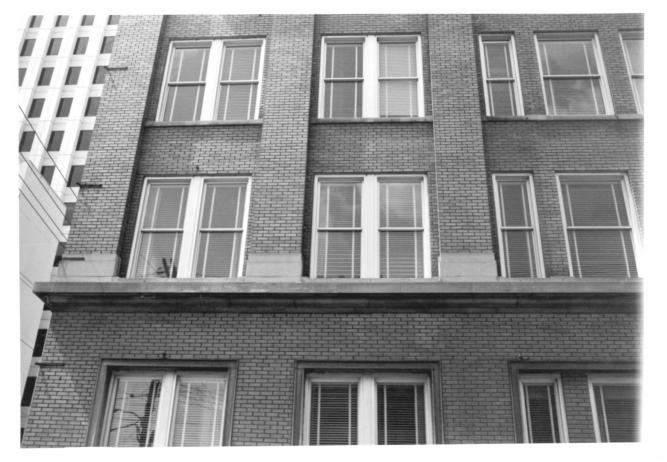

Photo 2 of 5 North facade of building showing horizontal course and pilasters. Picture taken looking south.

Richard S. DeCamp, Historic Commission 253 Mærket Street Lexington, Kentucky 40508 August 1982