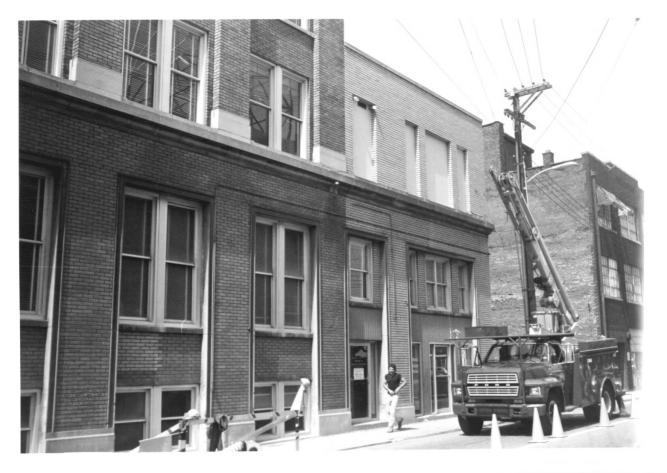

Photo 3 Of 5 North side of building showing 1929 twostory addition looking southwest.

Richard S. DeCamp, Historic Commission 253 Market Street Lexington, Kentucky 40508 August 1982

Photo 4 of 5
Top of front entrance arch looking northwest.