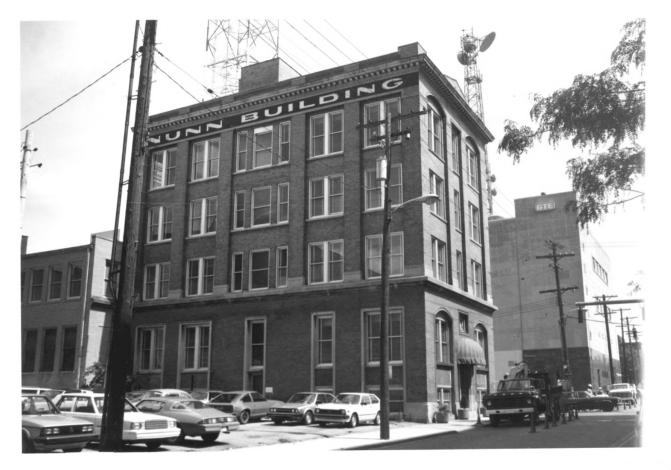

Richard S. DeCamp, Historic Commission 253 Market Street Lexington, Kentucky 40508 August 1982

Photo 1 of 5 Walnut and Short Streets facade of building looking southwest.

Richard S. DeCamp, Historic Commission 253 Market Street Lexington, Kentucky 40508 August 1982