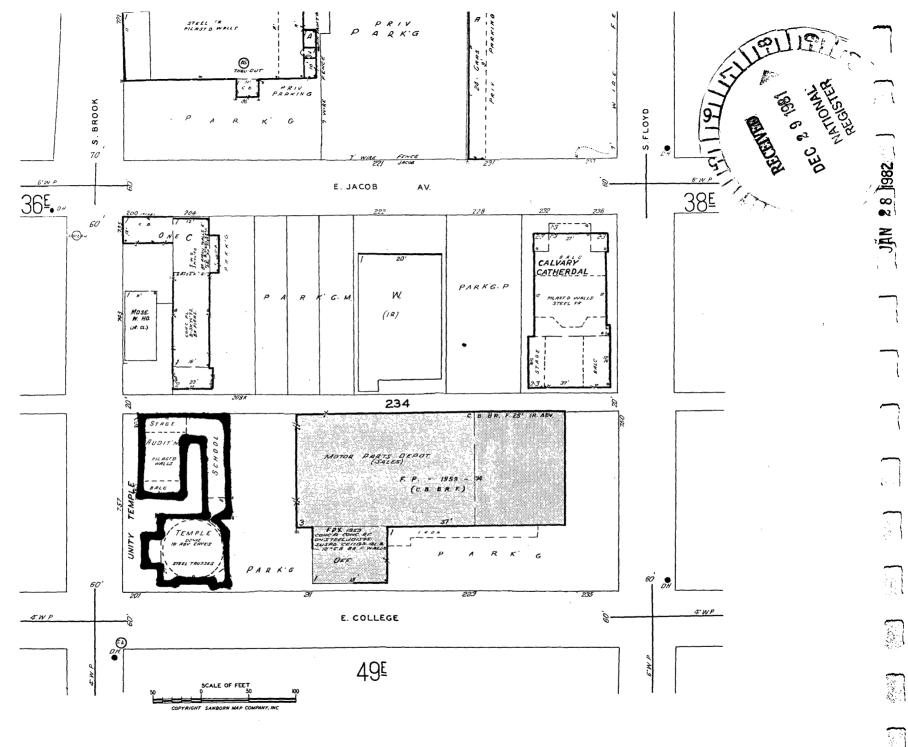

### DESCRIBE THE PRESENT AND ORIGINAL (IF KNOWN) PHYSICAL APPEARANCE

Adath Jeshurun Temple and School are located north of the Old Louisville Residential District (National Register, Feb., 1975) and just south of the central business district. The site is close to Male High School (National Register, April, 1970) and the old Presbyterian Seminary (National Register, March, 1978).

The Adath Jeshurun Temple is a unique example of the revival of Near-Eastern architectural styles with elements of Byzantine and Islamic architectural motifs and decoration. These stylistic tendencies were not used again for religious architecture in Louisville until the 1960s when the Byzantine style was employed for the St. Michael Antiochian Orthodox Church in Louisville's East End.

The Adath Jeshurun Temple is a centralized structure sheathed in yellow glazed brick. A one-story narthex protrudes on the exterior which has three entries. Each entry has a double door set in a brick arch. The tympanum over each doorway contains decorative glazed tiles in bright colors in geometric motifs. The central tympanum contains a stylized Star of David. The ends of the narthex are articulated by pilaster strips. A parapet caps the section with a stone band that arches over the center door. The parapet is adorned with patterned brick work.

Rising behind the narthex is the mass of the sanctuary. This section rests on a raised basement of smooth-coursed stone. The facade is divided into three bays with the central bay corresponding to the width of the narthex. The central bay has three arched openings. The central arch is the largest and contains three coupled windows set beneath a brightly colored tile tympanum. The two flanking openings are narrower with single width stained glass windows surmounted by a tile tympanum. A parapet matching the narthex caps this section. A large red tile sheathed dome dominates the structure and is Islamic in origin.

The interior of the narthex is simple in treatment with two flights of stairs leading down to the office area of the church and three flights ascending into the sanctuary. The sanctuary is entered from the narthex through three sets of doors. The interior of the sanctuary consists of a centralized domed space. The dome is supported by a series of smooth-shaft, tapered, Ionic columns. The capitals have a Star of David between the volutes. The columns support a classical entablature with triglyphs, metopes, guttae and dentils and an extended cornice with modillions. The dome is the most dramatic feature of the interior. Its structure is accented by heavy ribbing and cross-braces. The center of the dome contains a simple Star of David. The gray walls are pierced by handsome stained glass windows, with religious symbols of the Star of David, Torah, Ten Commandments, Dove of Peace and Men orahs surrounded by foliate forms. The window groups are articulated by the columns. The lower half of the chancel wall has wood paneling painted white