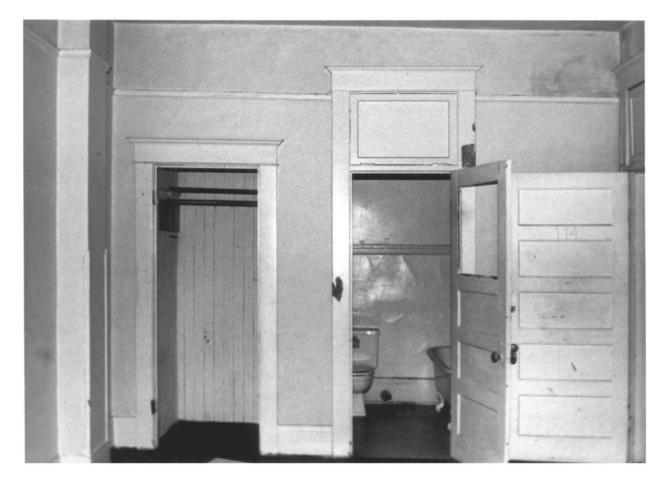

Rooms facing Park Avenue, Typical detailing

Calumet Hotel 620 SW Park Avenue Portland, Multnomah Co., Oregon 13 of 17

Heritage Investment photo, 1983 813 Southwest Alder, Suite 800 Portland, Oregon 97205

Typical hallway, 2nd through 5th floors

Calumet Hotel 620 SW Park Avenue Portland, Multnomah Co., Oregon 14 of 17

Heritage Investment photo, 1983 813 Southwest Alder, Suite 800 Portland, Oregon 97205

Typical room facing light court, 2nd through 5th floors