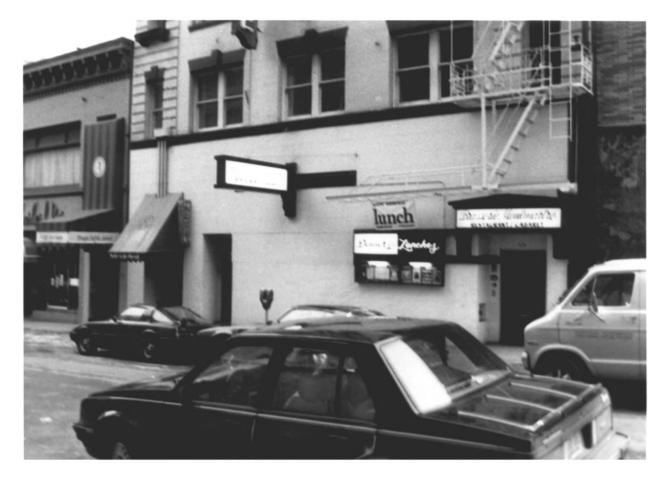

Detail of base, West elevation

Calumet Hotel 620 SW Park Avenue Portland, Multnomah Co., Oregon 8 of 17

Heritage Investment photo, 1983 813 Southwest Alder, Suite 800 Portland, Oregon 97205

Lobby & mezzanine, showing cast-iron stair and wrought iron railing