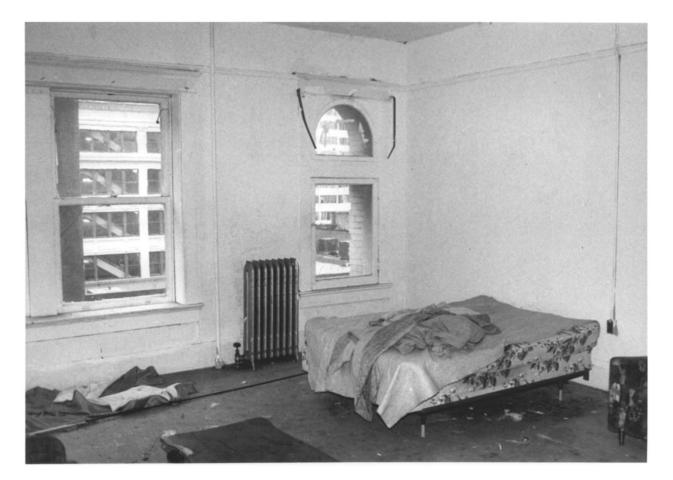

Typical hallway, 2nd through 5th floors

Calumet Hotel 620 SW Park Avenue Portland, Multnomah Co., Oregon 14 of 17

Heritage Investment photo, 1983 813 Southwest Alder, Suite 800 Portland, Oregon 97205

Typical room facing light court, 2nd through 5th floors

Calumet Hotel 620 SW Park Avenue Portland, Multnomah Co., Oregon 15 of 17

Heritage Investment photo, 1983 813 Southwest Alder, Suite 800

Portland, Oregon 97205

Typical room facing light court,
2nd through 5th floors

Calumet Hotel 620 SW Park Avenue Portland, Multnomah Co., Oregon 16 of 17

Heritage Investment photo, 1983 813 Southwest Alder, Suite 800 Portland, Oregon 97205

Detail of penthouse

620 SW Park Avenue Portland, Multnomah Co., Oregon 17 of 17