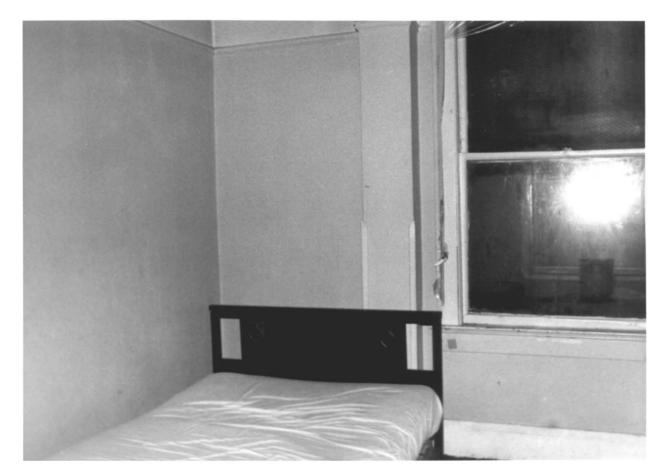

Typical hallway, 2nd through 5th floors

Calumet Hotel 620 SW Park Avenue Portland, Multnomah Co., Oregon 14 of 17

Heritage Investment photo, 1983 813 Southwest Alder, Suite 800 Portland, Oregon 97205

Typical room facing light court, 2nd through 5th floors

Calumet Hotel 620 SW Park Avenue Portland, Multnomah Co., Oregon 15 of 17

Heritage Investment photo, 1983 813 Southwest Alder, Suite 800

Portland, Oregon 97205

Typical room facing light court,
2nd through 5th floors