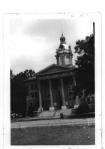

THEMATIC NATIONAL REGISTER NOMINATION - GEORGIA COURTHOUSES ARCHITECTURAL SURVEY FORM Name of Structure: Wilcox County Courthouse FEB 2 9 1980 Crossroads of U.S. 280 and U.S. 129 - Abbeville, Ga. 3100 NATIONAL **VEGISTER** Cost: Unknown 1903 Date of Construction: Architect/builder: Frank P. Milburn Contractor: J. H. McKenzie & Subsequent architects: TAX MAP/PARCEL NUMBERS Map number 105 District 1 Lot 201 Zone 17/E282080/N3541740 DESCRIPTION: UTM NO. Boundary: As shown on the Neo-Classical Style: enclosed map. Facade Material: Cream colored Brick/granite trim Acreage: less than one acre

The building (along with the water tower) can be seen for miles before one enters the town. It faces a small square and is at the crossroads of U.S. 280/U.S.129. Two of the three entrances face the highways and are Ionic tetrastyle, although differently detailed. The other has been treated like a side entrance and is plain. The main facade has a flight of steps that sweeps up toward the heavy based brick columns and pedimented entry. Both tetrastyle porticoes feature pressed metal ceilings

ſX1 Good

Der 7/21/80 addenden de wesseng undeter

[ ] Fair

Condition: [ ] Excellent

Poor - Needs major renovation but appears sound.

The whole structure is topped with an octagonal Baroque - detailed dome with lantern. Hooded clocks face in four directions.

## SIGNIFICANCE:

This is a design by Frank P. Milburn, who designed courthouses in Lowness. Upon, and Wilkes counties. The Wilcox design resembles the one at Upon. Abbeville is a mere crossroads community and the courthouse is one impressive building and one that can be seen for miles before entering the town.