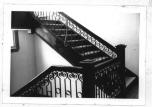

On the interior, double iron staircases lead to the courtroom on the second floor. The courtroom has round arched windows on each side that are alternated with pilasters

The balcony remains in use. The most notable feature is the plaster ceiling of nine recessed squares ornamented with dentils. This recessing echoes the recessing on the porticoes

EXTERIOR DETAIL - PORCH CEILING

INTERIOR DETAIL - IRON STAIRWAY