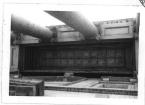

The building (along with the water tower) can be seen for miles before one enters the town. It faces a small square and is at the crossroads of U.S. 280/U.S.129. Two of the three entrances face the highways and are Ionic tetrastyle, although differently detailed. The other has been treated like a side entrance and is plain. The main facade has a flight of steps that sweeps up toward the heavy based brick columns and pedimented entry. Both tetrastyle porticoes feature pressed metal ceilings

It still retains much pressed metal.

WILCOX COUNTY COURTHOUSE

EXTERIOR DETAIL - PORCH CEILING

INTERIOR DETAIL - IRON STAIRWAY