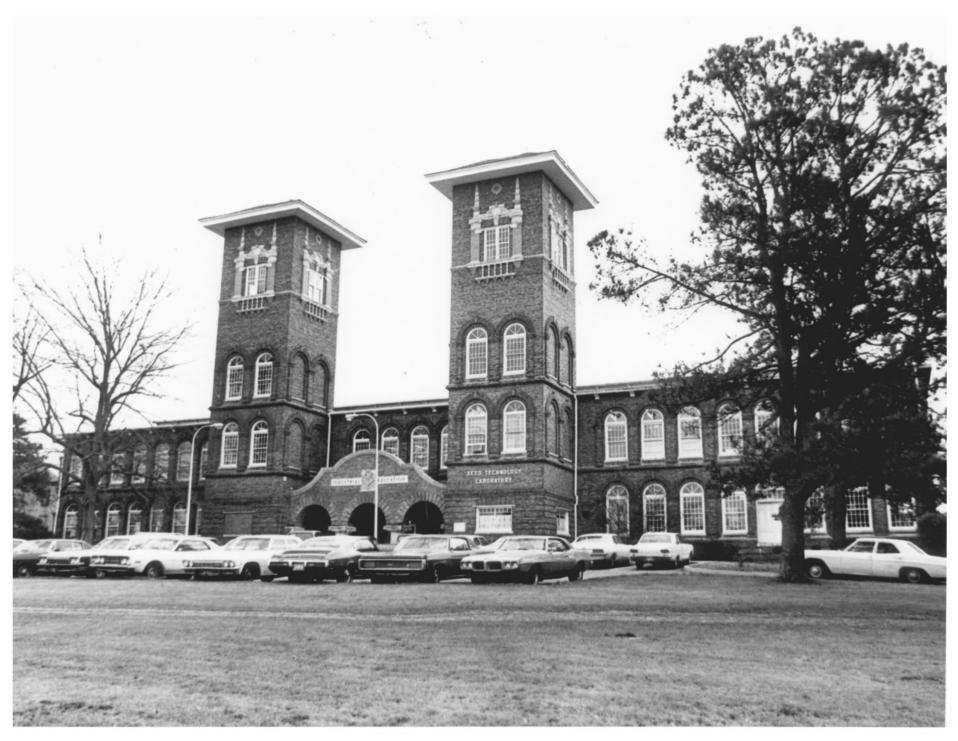

## UNITED STATES DEPARTMENT OF THE INTERIOR NATIONAL PARK SERVICE NATIONAL REGISTER OF HISTORIC PLACES PROPERTY PHOTOGRAPH FORM

(Type all entries - attach to or enclose with photograph)

| 1. NAME                                                               |                  | · · · · · · · · · · · · · · · · · · ·            |  |  |
|-----------------------------------------------------------------------|------------------|--------------------------------------------------|--|--|
| COMMON                                                                | AND/OR HISTORIC  | NUMERIC CODE (Assigned by NPS)                   |  |  |
| Industrial Education Bldg.                                            | Textile Building |                                                  |  |  |
| 2. LOCATION                                                           |                  |                                                  |  |  |
| STATE                                                                 | COUNTY           | TOWN Mississippi State                           |  |  |
| Mississippi 39762                                                     | Oktibbeha        | (Starkville vicinity)                            |  |  |
| STREET AND NUMBER                                                     |                  |                                                  |  |  |
| Mississippi State University Campus                                   |                  |                                                  |  |  |
| 3. PHOTO REFERENCE                                                    | •                | · · · · · · · · · · · · · · · · · · ·            |  |  |
| PHOTO CREDIT                                                          | DATE             | NEGATIVE FILED AT                                |  |  |
| Mississippi Department of                                             | 107/             | Mississippi Department of                        |  |  |
| Archives and History                                                  | 1974             | Archives and History                             |  |  |
| 4. IDENTIFICATION                                                     |                  |                                                  |  |  |
| DESCRIBE VIEW, DIRECTION, ETC.<br>Facade elevation, looking northeast |                  | RECEIVED<br>FEB 1 9 1975<br>NATIONAL<br>REGISTER |  |  |
|                                                                       |                  | GPO 932-009                                      |  |  |