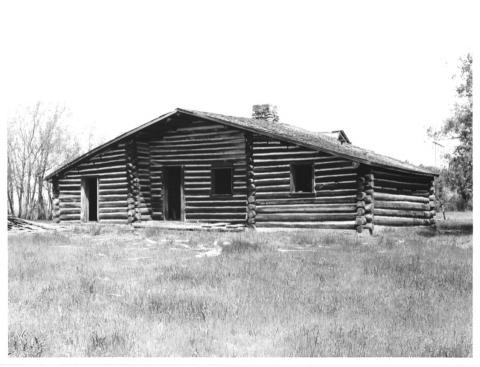

Springfield Farm Kittetan Co. Ellensburg, Washington Jacob Thomas May, 1976 Washington State Parks and Recreation Comm. Robbins Cabin, south and east elevations 1 of 4 DOE AFR 1 1977

SEP 17 1976

SEP 17 1976 Springfield Farm Kittitas Co. Ellensburg, Washington Jacob Thomas May, 1976 Washington State Parks and Recreation Comm. Robbins Cabin, north and west elevations showing shed addition of c. 1900 2 of 4 90E APR 13 1977