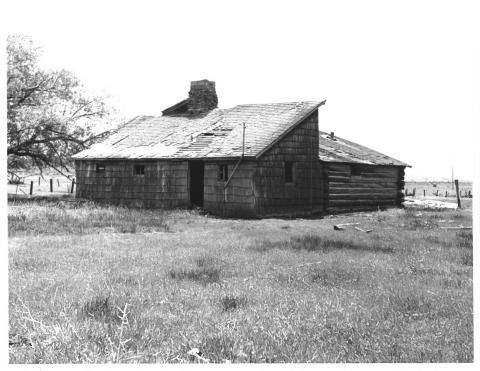

Springfield Farm Kittetan Co. Ellensburg, Washington Jacob Thomas May, 1976 Washington State Parks and Recreation Comm. Robbins Cabin, south and east elevations 1 of 4 DOE AFR 1 1977

SEP 17 1976

SEP 17 1976 Springfield Farm Kittitas Co. Ellensburg, Washington Jacob Thomas May, 1976 Washington State Parks and Recreation Comm. Robbins Cabin, north and west elevations showing shed addition of c. 1900 2 of 4 90E APR 13 1977