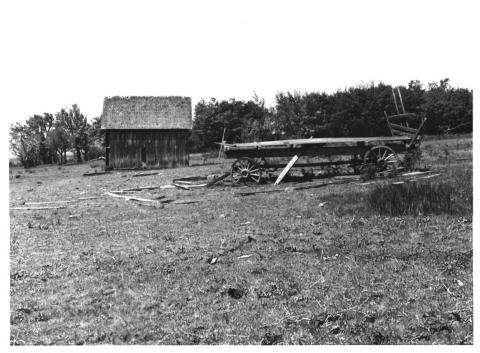

Springfield Farm SEP 17 1976 Kithtan Co. Ellensburg, Washington Jacob Thomas May, 1976 Washington State Parks and Recreation Comm. View to the west: Granary, orchard, north of the Robbins Cabin 4 of 4 Doe APR 13 1977