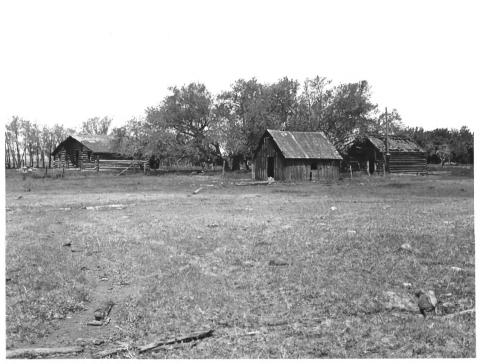

Springfield Farm SFP 17 1976 Ellensburg, Washington Jacob Thomas May, 1976 Washington State Parks and Recreation Comm. View to the northwest: (left to right) Robbins Cabin, bunkhouse, blacksmith shop DOG APR 13 1977