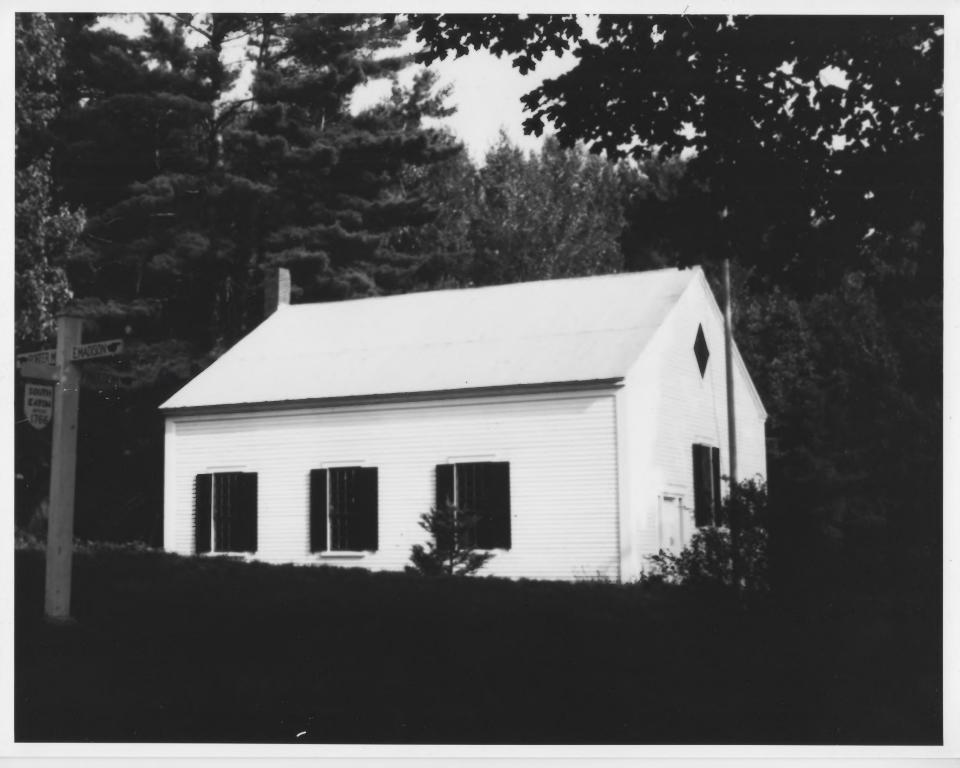

## NATIONAL REGISTER OF HISTORIC PLACES PROPERTY PHOTOGRAPH FORM: NEW HAMPSHIRE

| Historic Name:<br>Common Name:<br>NR District:<br>Address:<br>City/Town/State:<br>Photographer: | White Meetinghouse<br>White Meetinghouse<br>MA<br>Towle Hill Road via Horse Leg Hill from Dt. 153<br>South Eaton, New Hampshire (E. Madison) 03349<br>Bruce Acker |                   | FEB ~ 9 1980 |
|-------------------------------------------------------------------------------------------------|-------------------------------------------------------------------------------------------------------------------------------------------------------------------|-------------------|--------------|
| Negative with:                                                                                  | Bruce Acker                                                                                                                                                       | MAY 1 5 1980      |              |
| Description:                                                                                    | Exterior, north wall, west end wall (front)                                                                                                                       |                   |              |
| Photographer facing                                                                             | N NE E BS.SW W NW Photo Date: 1979                                                                                                                                | Photo Number ] of | 2)           |

NATIONAL REGISTER OF HISTORIC PLACES PROPERTY PHOTOGRAPH FORM: NEW HAMPSHIRE FEB 2 9 1980