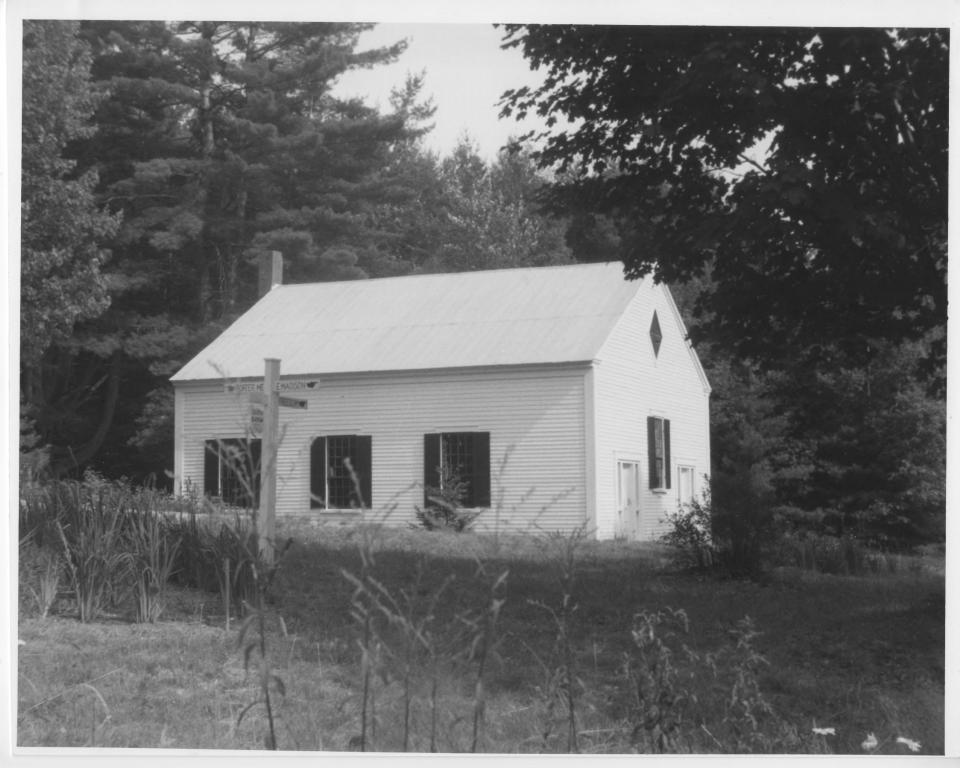

## **Historic Name:** White Meetinghouse Carroll Car I certify that the **Common Name:** White Meetinghouse appearance of this **NR District:** N'A! Address: property has not Towle Hill Road via Horse Leg Hill from Rt. 153 City/Town/State: changed since the South Eaton, New Hampshire (E. Madison) 03849 Photographer: photograph was made. Bruce Acker Unda R. Wilons\_ Linda R. Hilson 2/27/80 Negative with: Bruce Acker MAY 1 5 1980 (Compare with 1 of 2) Description: Exterior, north wall, west end wall (front) Photographer facing N NE E (E)S SW W NW 7/7/75 **Photo Date:** Photo Number 2 of 2