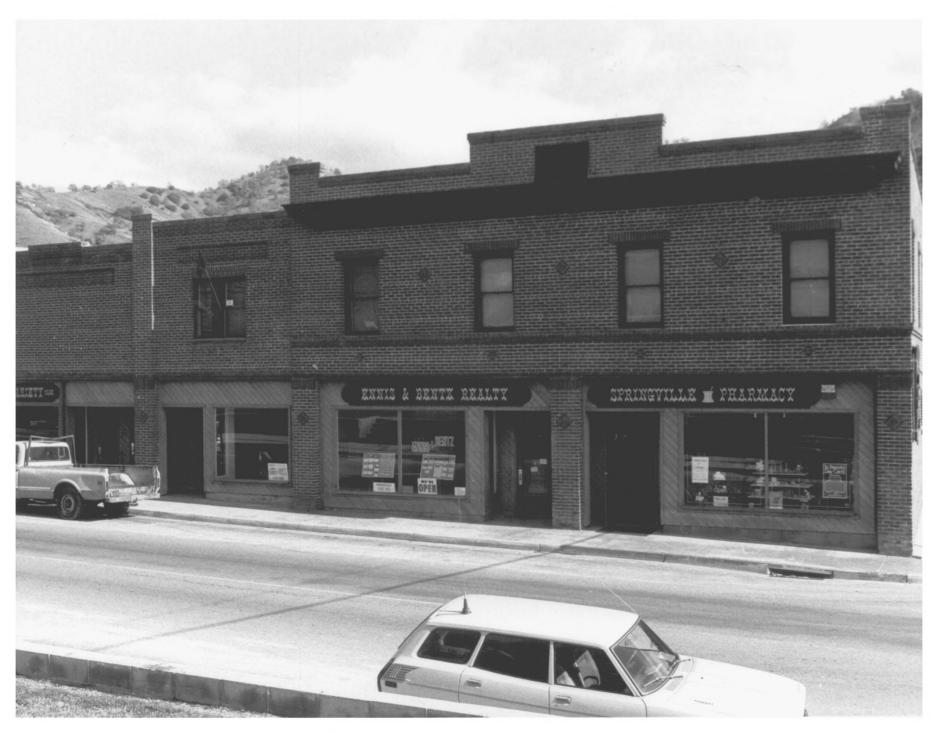

1. C.A. Elster Building

S. E. corner of Highway 190 and Tule
 River Drive, Springville Tulare County CA
 Kathleen Les

4. 2/26/81

5. 206 W. 4th St. #316 Santa Ana CA

6. Front View of Business Block from Highway 190

FEB 8 1982

7. 1 of 4 photographs

- 1. C.A. Elster Building
- 2. SE Corner of Highway 190 and Tule River Drive, Springville, Tulare County CA
- 3. Kathleen Les
- 4. 2/26/81
- 5. 206 W. 4th St #316 Santa Ana CA
- 6. Front detail view of business block from Highway 190 photographer facing south
  - 7. 2 of 4 photographs