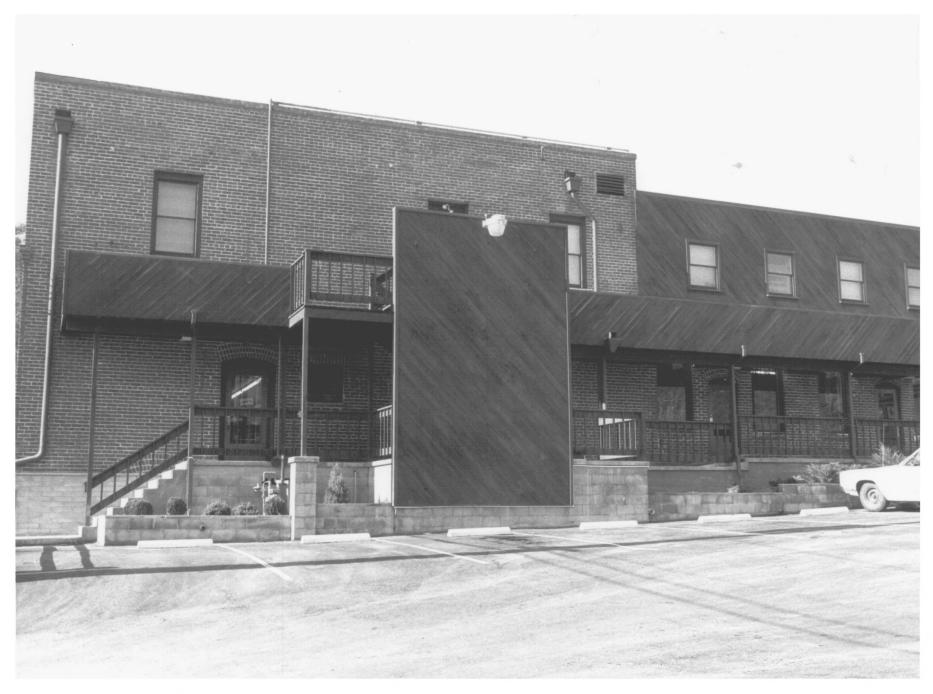

1982

- 1. C. A. Elster Building
- 2. SE corner of Highway 190 and Tule River
- Drive, Springville, Tulare County CA
- 3. Kathleen Les
- 4. 2/26/81
- 206 W. 4th St. #316 Santa Ana CA 92701
  Rear View of business block from rear parking lot. Photographer facing porth

1982

FEB 8

- north
- 7. 4 of 4 photographs

C.A. Elster Building SE corner Highway 190 and Tule River Dr. Springville, Tulare County, CA Photographer unknown negative at 206 W. 4th St. #316 Santa Ana, CA 1912 opening of west portion front facade, facing southeast 1 of 2 historic photographs FEB 8 1962