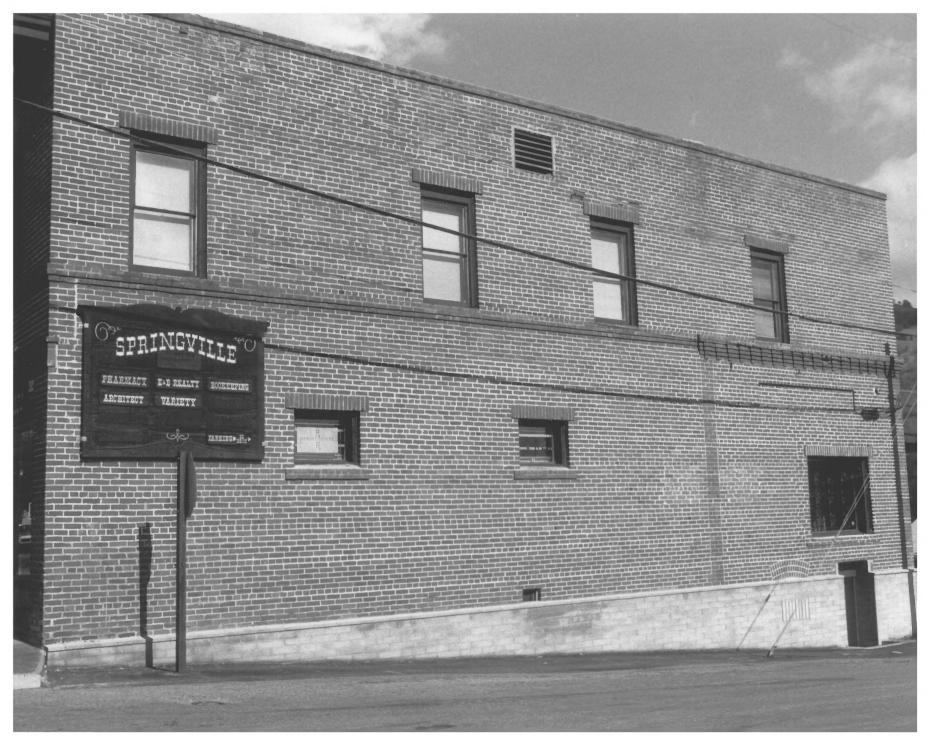

1. C.A. Elster Building

2. SE corner of Highway 190 and Tule

River Drive ,Springville, Tulare County CA

- 3. Kathleen Les
- 4. 2/26/81

5. 206 W. 4th St. #316 Santa Ana CA

Side view of business block from Tule
 River Drive. Photographer facing east
 3 of 4 photographs