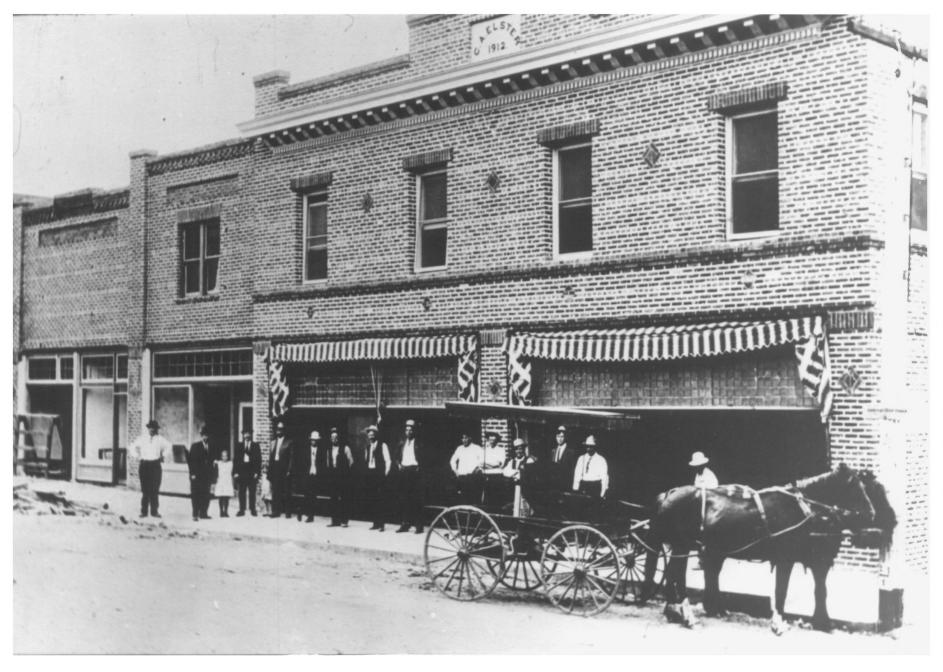

1982

FEB 8

- north
- 7. 4 of 4 photographs

C.A. Elster Building SE corner Highway 190 and Tule River Dr. Springville, Tulare County, CA Photographer unknown negative at 206 W. 4th St. #316 Santa Ana, CA 1912 opening of west portion front facade, facing southeast 1 of 2 historic photographs FEB 8 1962

1912 OPENMA OF WEST Portion