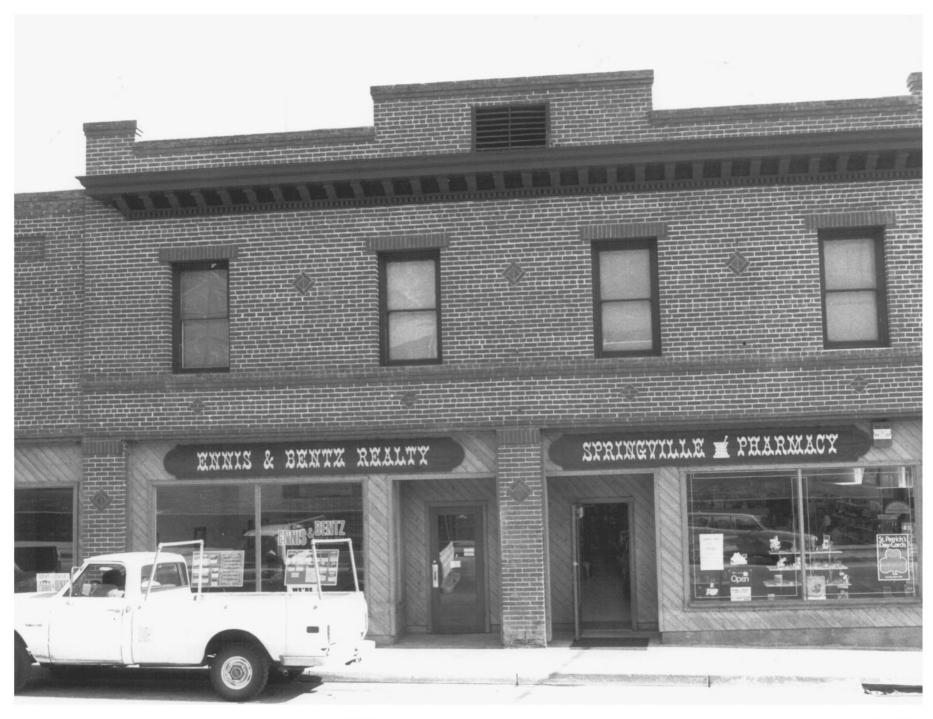

FEB 8 1982

7. 1 of 4 photographs

- 1. C.A. Elster Building
- 2. SE Corner of Highway 190 and Tule River Drive, Springville, Tulare County CA
- 3. Kathleen Les
- 4. 2/26/81
- 5. 206 W. 4th St #316 Santa Ana CA
- 6. Front detail view of business block from Highway 190 photographer facing south
  - 7. 2 of 4 photographs