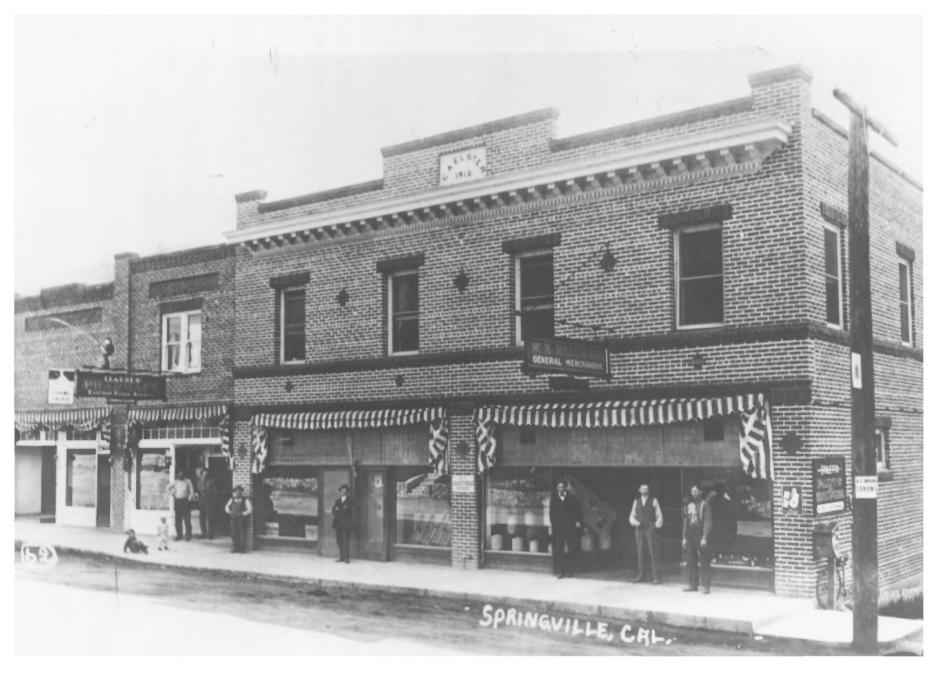

## 1913 showing Building completed

C.A. Elster Building SE corner Highway 190 and Tule River Dr. Springville, Tulare County, CAA Photographer unknown negative at 206 W. 4th St. #316 Santa Ana, CA 1913 showing completed building front facade, facing southeast 2 of 2 historic photographs FEB 8 1002