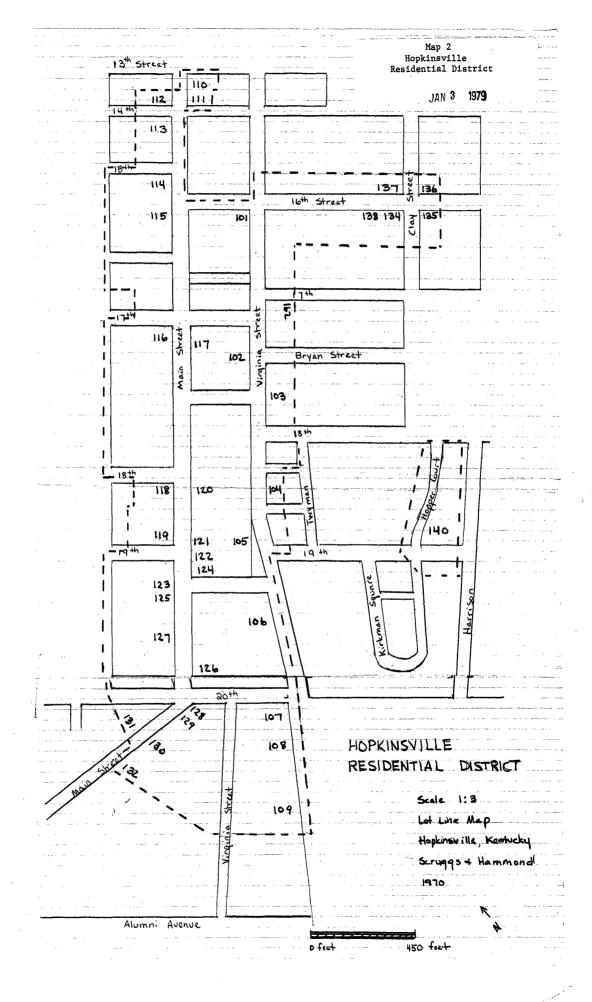

Christian County Multiple Resource Nomination
CONTINUATION SHEET ITEM NUMBER

PAGE 4 (7-1, 8-1 & 10-1)

Hopkinsville Residential Historic District

Map 2

# Description

The district comprises Main Street from 13th Street to midblock between 20th and Alumni Streets; Virginia Street from 15th Street to midblock between 20th and Alumni; and 16th Street from Virginia to Clay Street.

#### Boundaries

The northern boundary of Main Street is the first two houses south of the commercial district. On Virginia, the Tandy Cottages on the west side of the street mark the first intact block of dwellings, and on the east, the house on the corner of 16th and Virginia, marks this northern boundary. The east and west boundaries of the district are determined by the property lines of the houses facing the street. The southern border was determined on both Main and Virginia by the last major 19th century house. Dwellings south of this boundary do not share the architectural characteristics of the district. The eastern boundary of 16th Street was extended just beyond Clay Street to the railroad in order to include the two dwellings on that block. Both face on to Clay Street, and therefore form a visual end to 16th Street. 1610 S. Main Street is a recent building, and can be considered an intrusion.