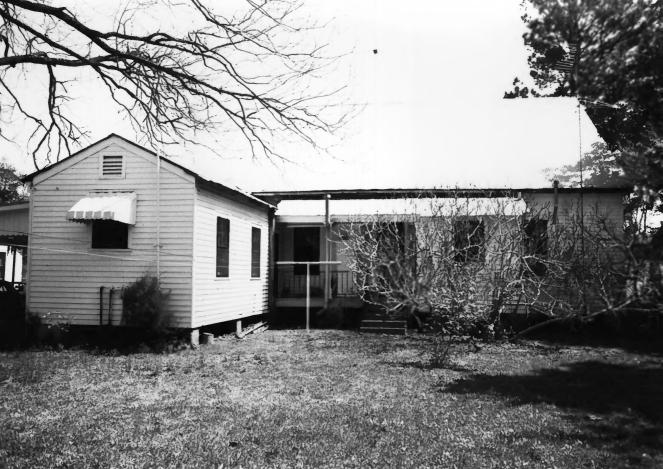

Daigle House

NB: Concrete block shed on the right side belongs to an adjacent property and is outside the nominated area.

Daigle House Lafayette, LA Lafayette Parish Taylor Rock City of Lafayette P.O. Box 4017C Lafayette 70502 February 1984 Photo #5 Interior View