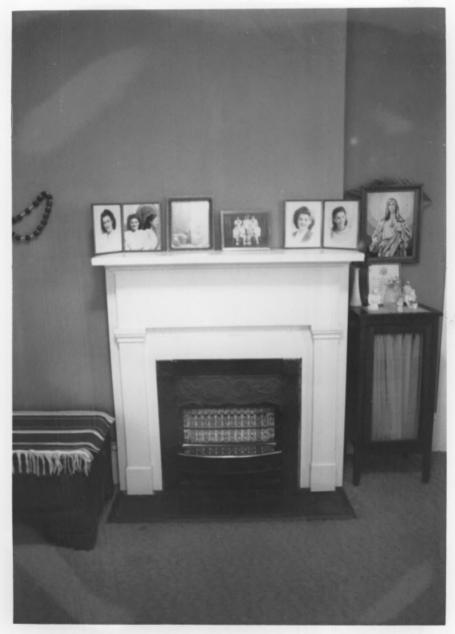

Daigle House

NB: Concrete block shed on the right side belongs to an adjacent property and is outside the nominated area.

Daigle House Lafayette, LA Lafayette Parish Taylor Rock City of Lafayette P.O. Box 4017C Lafayette 70502 February 1984 Photo #5 Interior View