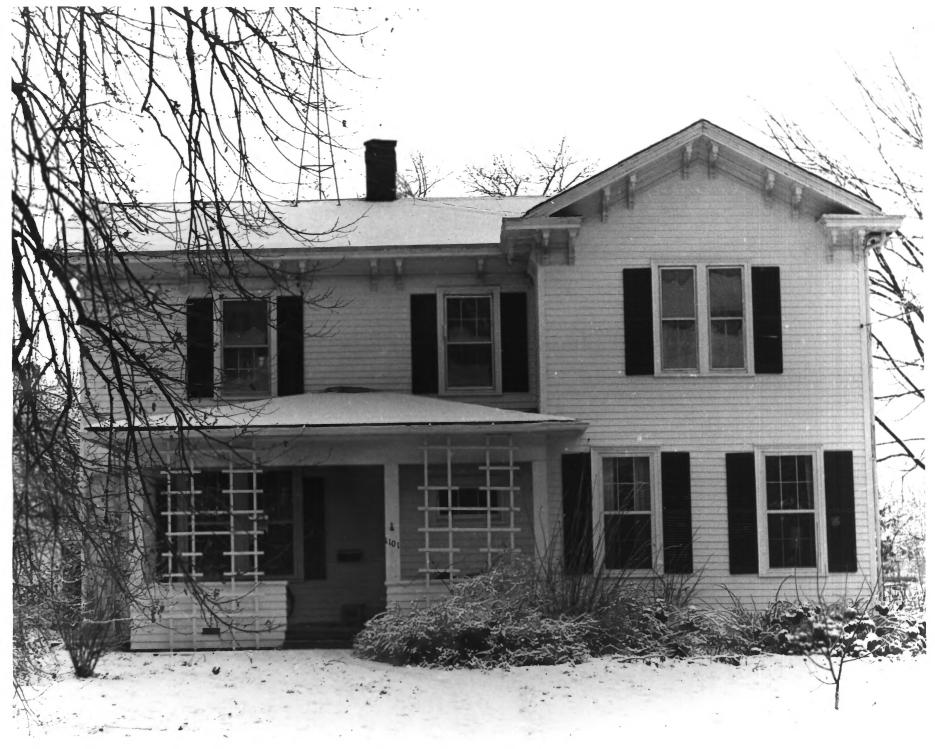

| Form No.<br>(7/72)       | 10-301a UNITED STATES DEPARTMENT OF THE INTERIOR NATIONAL PARK SERVICE |                                                                                     |      | Iowa    |                          |      |
|--------------------------|------------------------------------------------------------------------|-------------------------------------------------------------------------------------|------|---------|--------------------------|------|
|                          |                                                                        | PROPERTY PHOTOGRAPH FORM  (Type all entries - attach to or enclose with photograph) |      |         | Johnson FOR NPS USE ONLY |      |
|                          |                                                                        |                                                                                     |      |         |                          |      |
| S                        | ٠ (                                                                    |                                                                                     |      |         | SEP 1 WMB77              | DATE |
| <b>z</b> 1.              | 1. NAME                                                                |                                                                                     |      |         |                          | 1    |
| O COMMON: Kirkwood House |                                                                        |                                                                                     |      |         |                          |      |
|                          | AND/OR HISTORIC:                                                       |                                                                                     |      |         |                          |      |
| <u>⊢</u> 2.              | . LOCATION                                                             |                                                                                     |      |         |                          |      |
| O                        | STREET AND NUMBER:                                                     |                                                                                     |      |         |                          |      |
| $\supset$                | 1101 Kirkwood Avenue                                                   |                                                                                     |      |         |                          |      |
| œ`                       | Iowa City                                                              |                                                                                     |      |         |                          |      |
| -                        | STATE:                                                                 |                                                                                     | CODE | COUNTY: |                          | CODE |
| ς                        |                                                                        | Iowa                                                                                | 14   |         | Johnson                  | 103  |
| <b>Z</b> 3.              | PHOTO REFERENCE                                                        |                                                                                     |      |         |                          |      |
| _                        | PHOTO CR                                                               | PHOTO CREDIT:                                                                       |      |         | 19110                    |      |
|                          | date of photo: January 1973                                            |                                                                                     |      | 8       |                          |      |
| ш                        | NEGATIVE FILED AT:                                                     |                                                                                     |      |         | RECEIVED                 |      |
| Ш                        | 1101 Kirkwood Avenue                                                   |                                                                                     |      |         |                          |      |
| S #                      | DESCRIBE VIEW, DIRECTION, ETC.                                         |                                                                                     |      |         |                          | [2]  |
|                          | DESCRIB                                                                | e view, birection, etc.                                                             |      |         | NATIONAL                 | H    |
|                          |                                                                        | North Side                                                                          |      |         | REGISTE                  |      |
|                          |                                                                        |                                                                                     |      |         |                          |      |
|                          |                                                                        | # 1071                                                                              |      |         | TELLIS .                 |      |