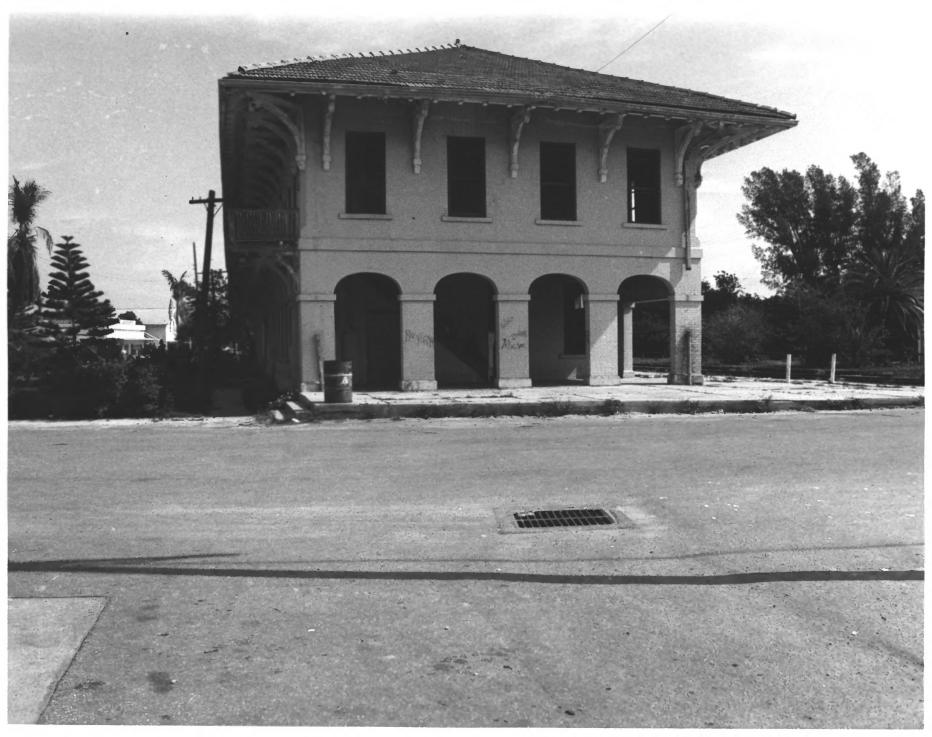

DEC 13 1979

North facadePhoto #3

Boca Grande, Florida Elizabeth B. Monroe Depot 2. 3. Elizabeth B. Monroe 4. May, 19775. Florida Division of Archives, History and Records Management 6. South facade7. Photo #4 OCT 1 0 1979