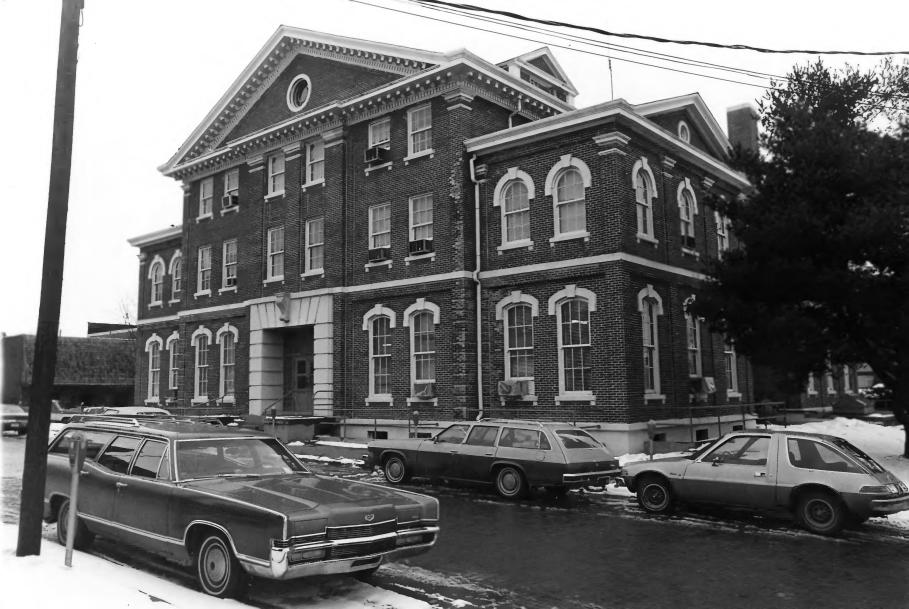

Gus Johnson,
Kentucky Heritage Commission
February, 1978

NOV 17 1978 Photo 3. Union County Courthouse

Morganfield, Kentucky Later addition; south facade and east side.

Photographer facing northwest.

JUN 13 1978

Gus Johnson. Kentucky Heritage Commission February, 1978

Photo 4. Union County Courthous 17 1978 Morganfield, Kentucky Courtroom interior Photographer facing east. JUN 1 3 1978 Gus Johnson Kentucky Heritage Commission February, 1978