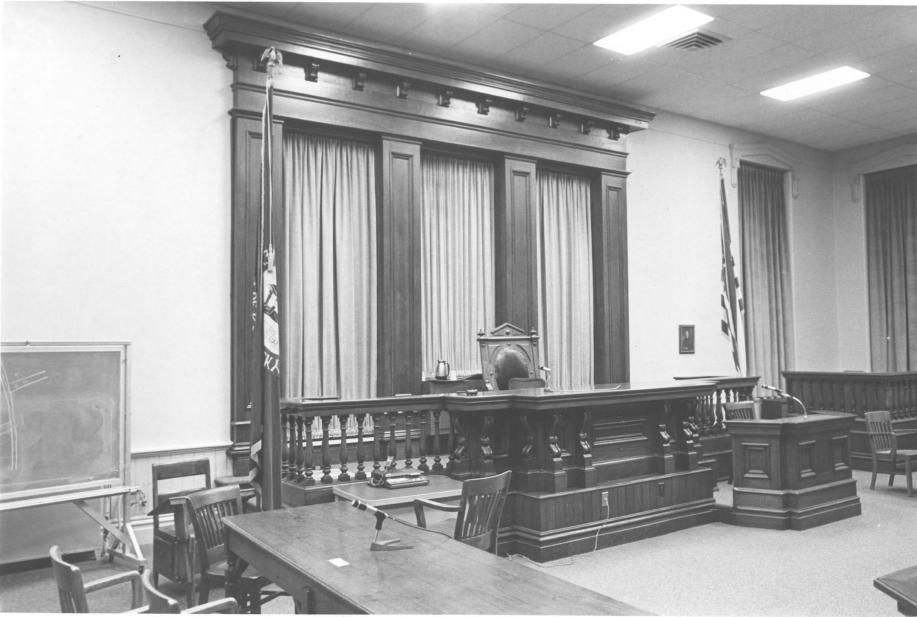

Gus Johnson. Kentucky Heritage Commission February, 1978

Photo 4. Union County Courthous 17 1978 Morganfield, Kentucky Courtroom interior Photographer facing east. JUN 1 3 1978 Gus Johnson Kentucky Heritage Commission February, 1978