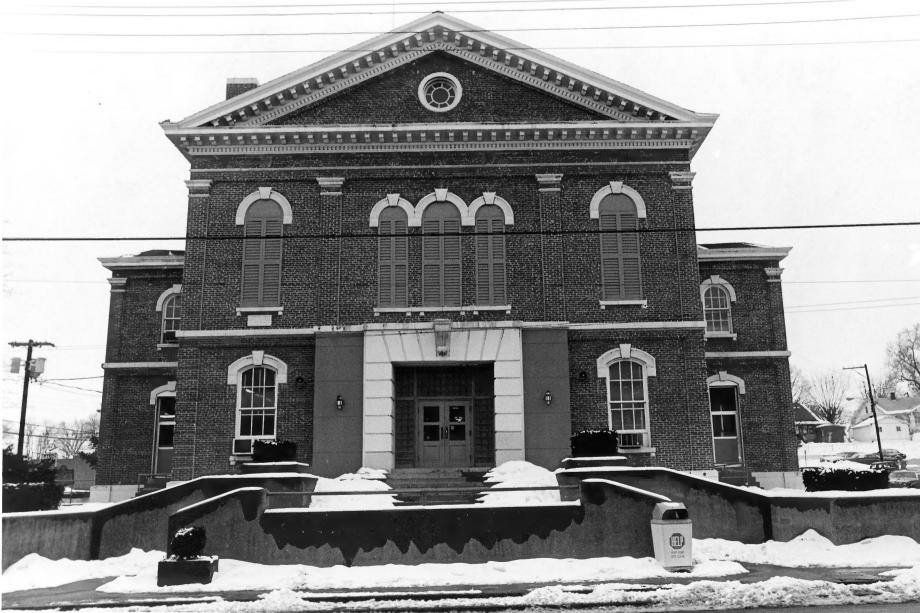

Photo 1. Union County Courthouse Morganfield, Kentucky NOV 17 1978 North or main facade Photographer facing southwest. Gus Johnson, Kentucky Heritage

Commission February 1978 JUN 13 1978

Union County Courthous NOV 17 1978 Morganfield, Kentucky East facade Photographer facing northwest. JUN 13 1978