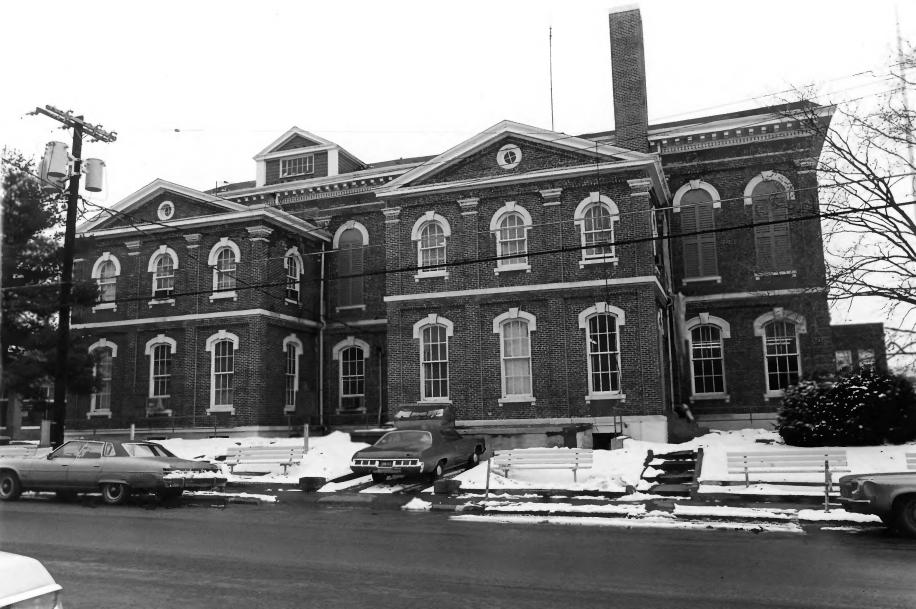

Photo 1. Union County Courthouse Morganfield, Kentucky NOV 17 1978 North or main facade Photographer facing southwest. Gus Johnson, Kentucky Heritage

Commission February 1978 JUN 13 1978

Union County Courthous NOV 17 1978 Morganfield, Kentucky East facade Photographer facing northwest. JUN 13 1978