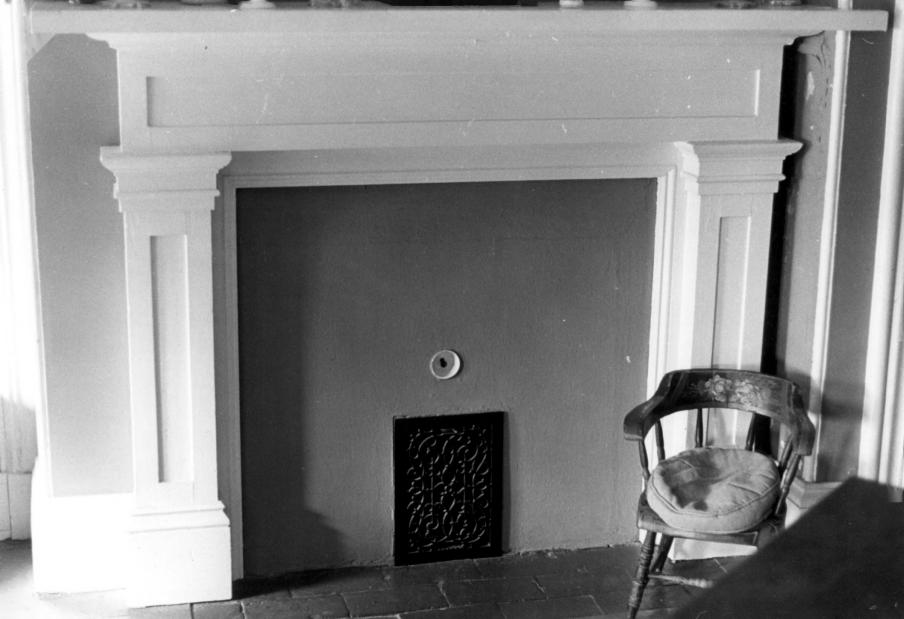

Photographer: Jean Athan

Date: 10/77
Location of Negative: DHCA; B/A&HP; Hall of Records, Dover.

Description: View of second-floor fireplace.

Photograph Number:

K-167 (#14) % 14 NOV 1 8 1977