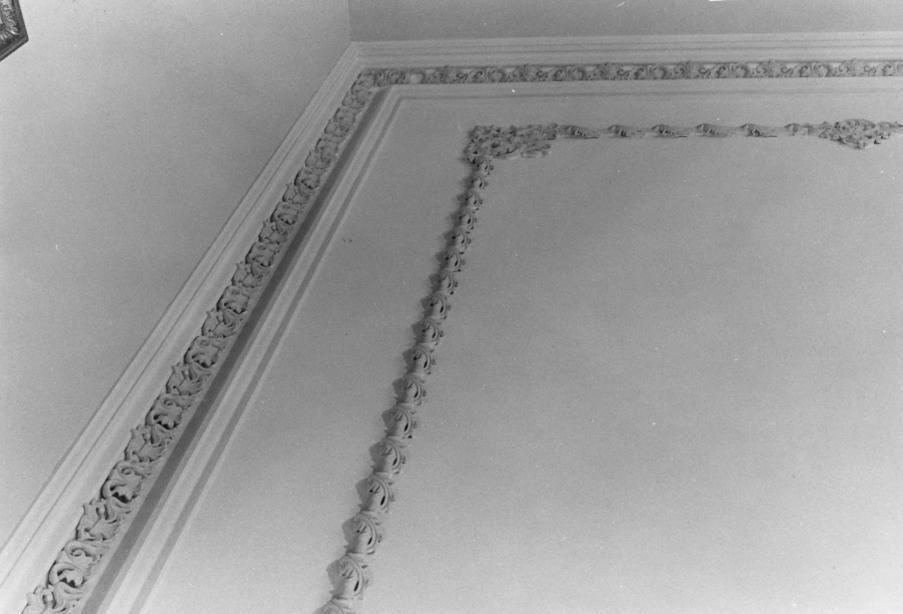

Location:

119 N. Walnut Street, Milford, DE

Photographer: Jean Athan

10/77 Date:

Location of Negative: DHCA; B/A&HP; Hall of Records, Dover, DE

Description:

Detail of gesso work on the ceiling of the drawing room.