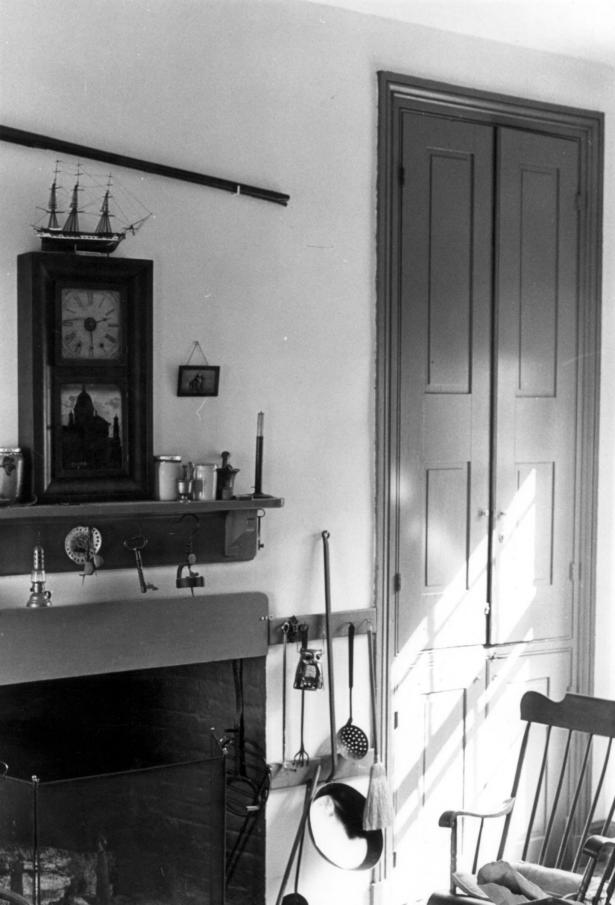

K-167 (#10) € 14

KENT County

Location: 119 N. Walnut Street, Milford, DE

Photographer: Jean Athan

Date: 10/77

Location of Negative: DHCA; B/A&HP; Hall of Records, Dover, DE 31 1978

Description:

View of kitchen fireplace and wall cupboard.