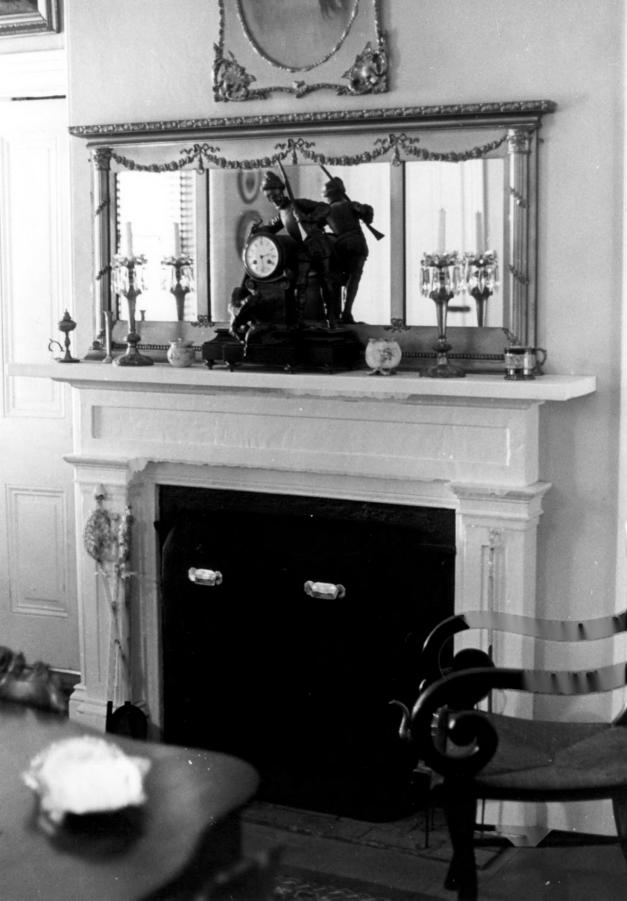

Description:

Name:

View of marble-front fireplace in drawing room.

Photograph Number: K-167 (#5) @ 14

JUL 3 1 1978 NOV 1 8 1977

Name:

BANK HOUSE

Kent County