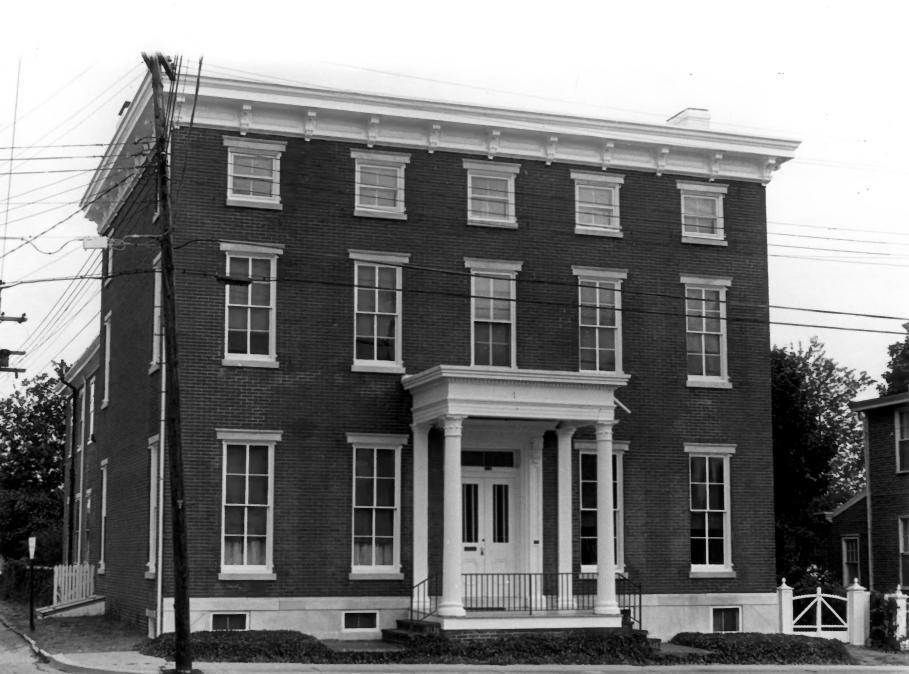

Description:

View of the facade which faces west.

Photograph Number:

K-167 (1) 914 NOV 181977

JUL 3 1 1978

Name: THE BANK HOUSE KENT County

Location: 119 N. Walnut St., Milford, De.

Photographer: Jean Athan