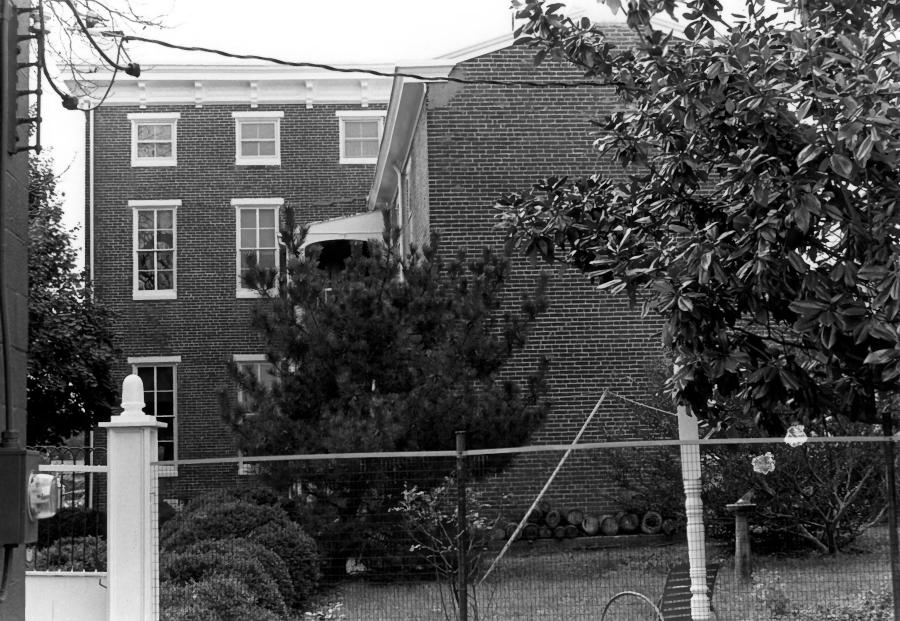

Kent Co.

Location: 119 N. Walnut St., Milford, DE

Photographer: Jean Athan

Date: 10/77

Location of Negative: DHCA; B/A&HP; Hall of Records, Dover, DE

Description: View of the rear elevation.

Photograph Number:

K-167 (#3) 314 NOV 1 8 1977

JUL 3 1 1978

Name: BANK HOUSE KENT County

Location: 119 N. Walnut Street, Milford, DE

Photographer: Jean Athan

Date: 10/77

Location of Negative: DHCA; B/A&HP; Hall of Records, Dover, DE