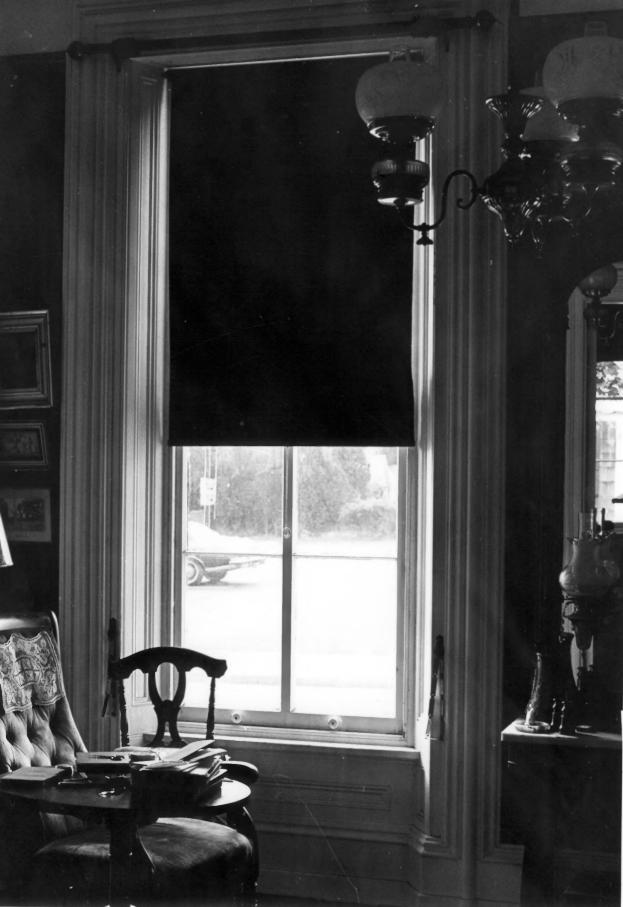

Name:

Description: View of window (in first-floor sitting room)

embrasured with heavily moulded architrave.

Photograph Number: K-167 (#13) NOV 1 8 1977

Kent County

Location: 119 N. Walnut Street, Milford, DE

Photographer: Jean Athan

Date: 10/77
Location of Negative: DHCA; B/A&HP; Hall of Records, Dover.

Description: View of second-floor fireplace.

Photograph Number:

K-167 (#14) % 14 NOV 1 8 1977