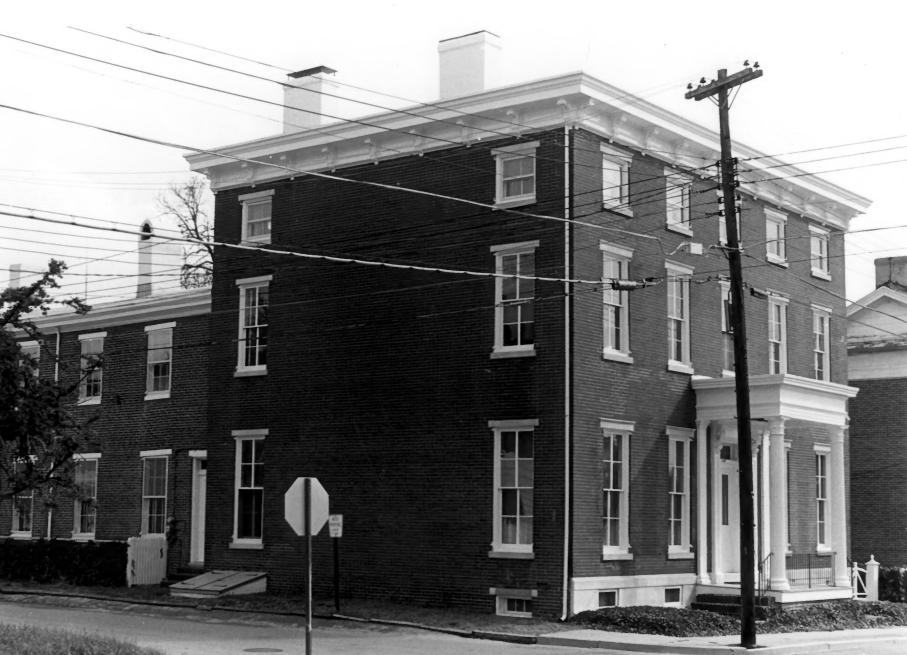

Description: View of the facade and northern elevation.

Photograph Number: K-167 (#4) 7 NOV 181977

BANK HOUSE KENT CO.

Location: 119 N. Walnut Street, Milford, DE

Photographer: Jean Athan Date: 10/77

Location of Negative: DHCA; B/A&HP; Hall of Records, Dover, DE