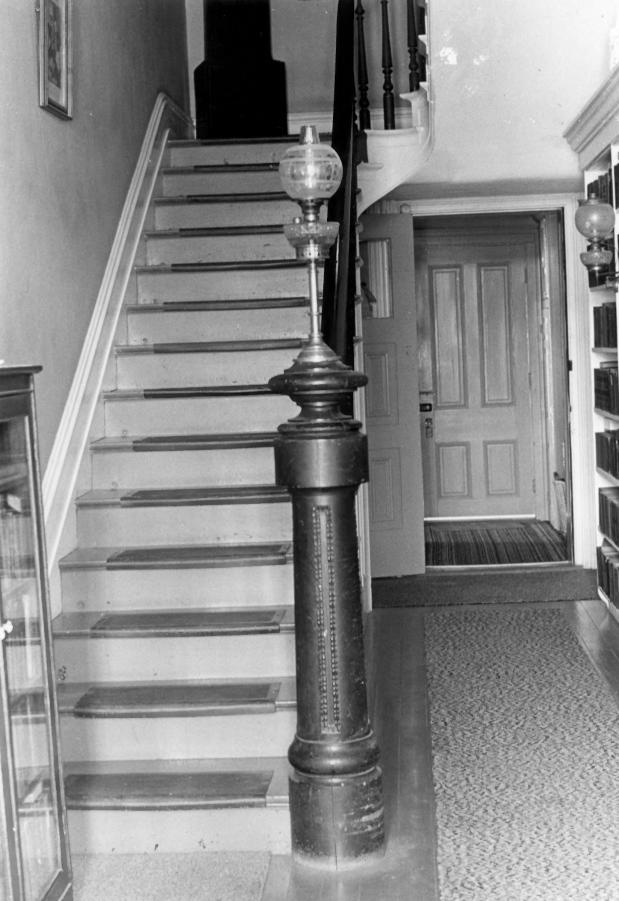

Description: View of first-floor center hallway.

Photograph Number: K-167 (#8) 4 14

Name:

BANK HOUSE

Kent County

Location: 119 N. Walnut Street, Milford, DE

Photographer: Jean Athan

Date: 10/77