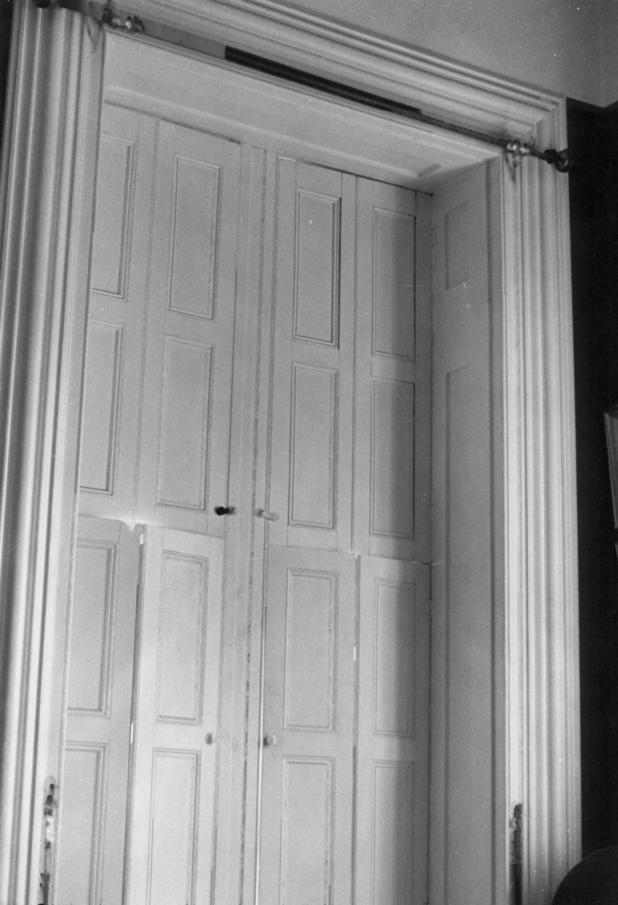

Photographer: Jean Athan

Date: 10/77

Location of Negative: DHCA; B/A&HP; Hall of Records,

Dover, DE.

Description:

JUL 3 1 1978

Detail of interior shutters in the first-floor sitting room.

Photograph Number: