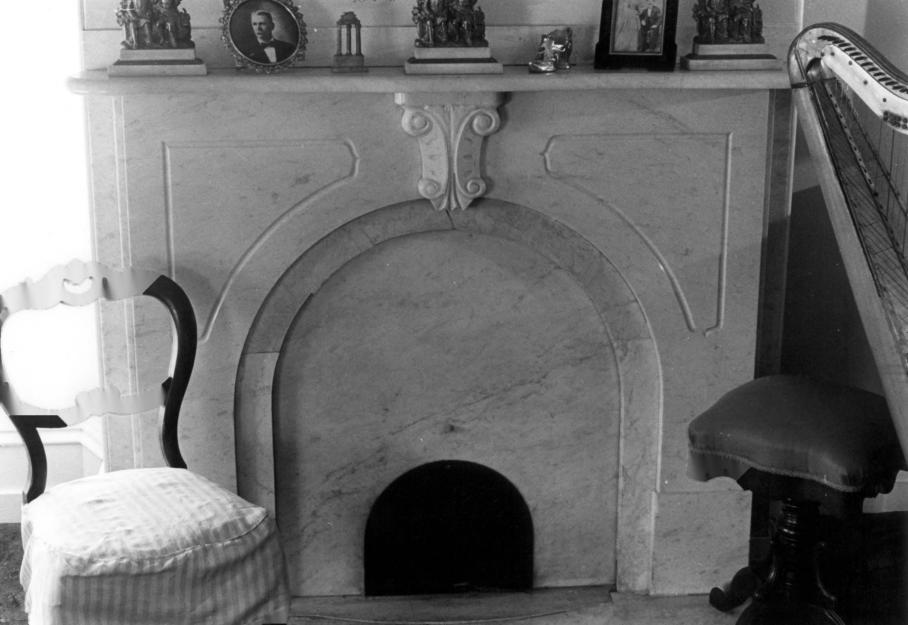

Description:

Name:

View of marble-front fireplace in drawing room.

Photograph Number: K-167 (#5) @ 14

JUL 3 1 1978 NOV 1 8 1977

Name:

BANK HOUSE

Kent County