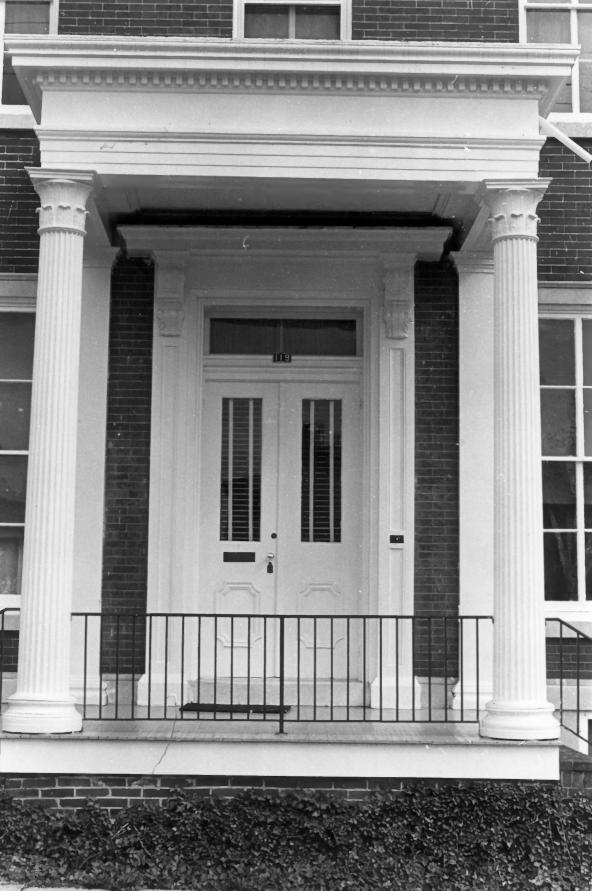

Date: 10-77

Location of Negative: Division 66 Historical & Cultural

Affairs, OAHP, Hall of Records, Dover, De.

Description:

View of the front entrance portico.

Photograph Number:

NOV 1 8 1977

K-167 (2) 814 JUL 3 1 1978