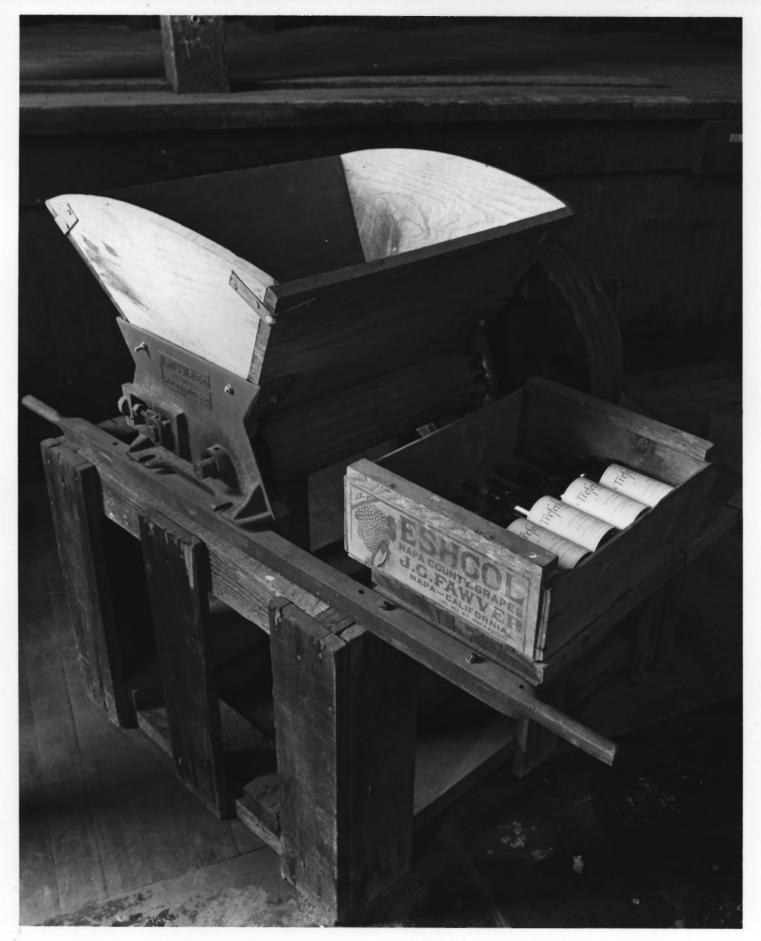

View: Hand Crusher c. 1900

Photo #: 10 of 11

ESHCOL WINERY 1160 Oak Knoll Avenue Napa, California

Photographer: Romney Maupin 2724 Eaton Ave. San Carlos, CA

View: Foose Engine

Photo #: 11 of 11

Photo Date: 6/86 JUN 8 1987