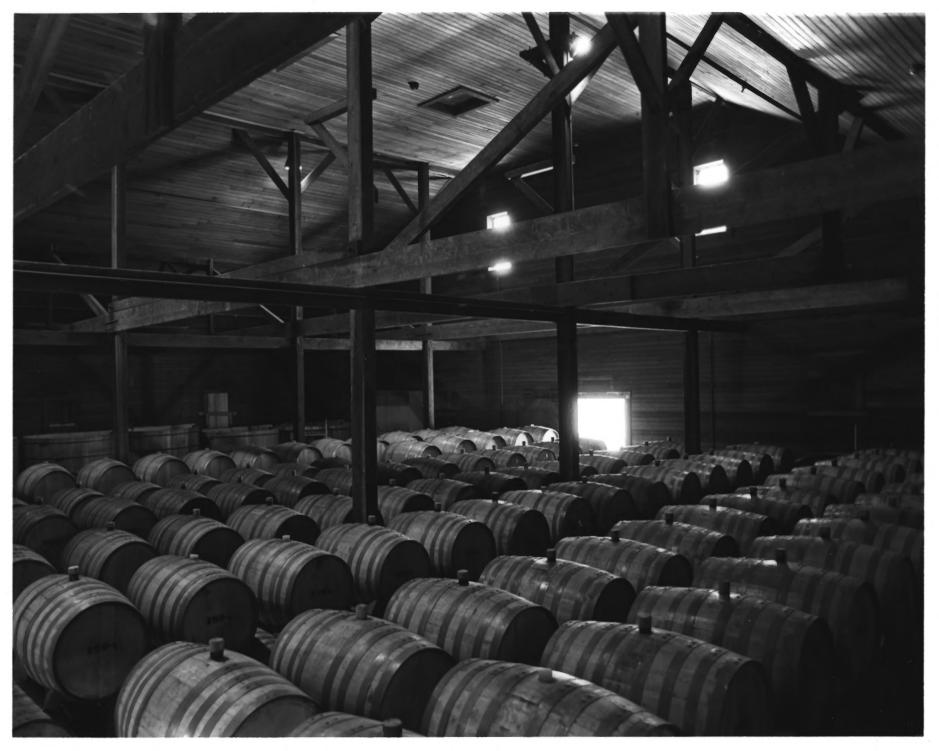

ESHCOL WINERY 1160 Oak Knoll Ave. Napa. California

Photographer: Romney Maupin 2724 Eaton Ave. San Carlos, CA

View: Second Floor Interior
Winery
Photo #: 8 of 11

ESHCOL WINERY 1160 Dak Knoll Avenue Napa, California