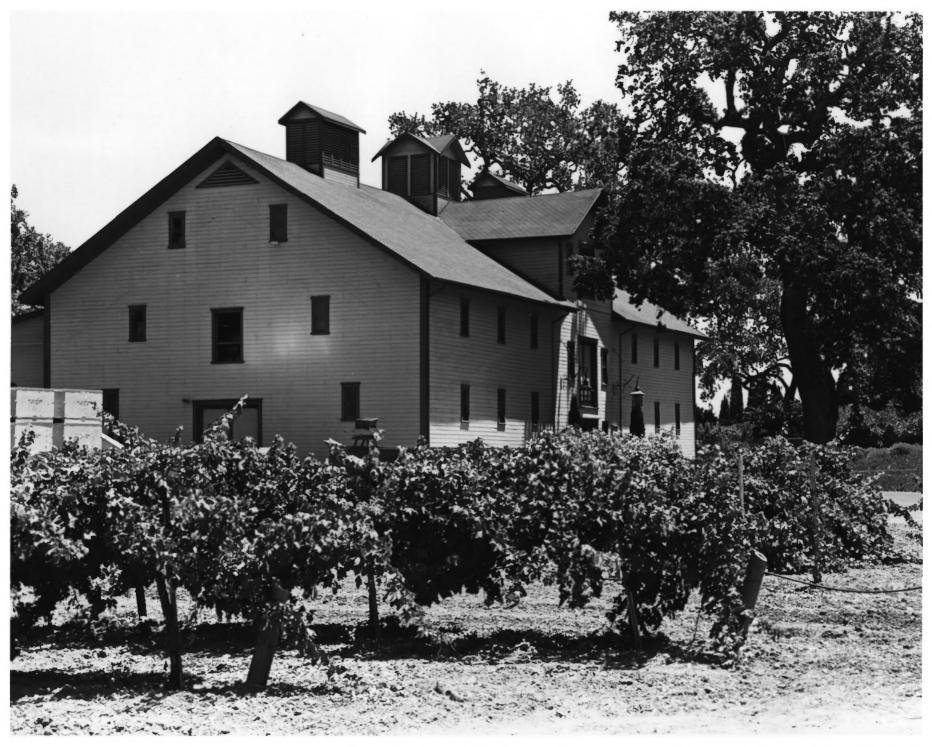

View: South Facade - Winery

Photo #: 3 of 11

ESHCOL WINERY 1160 Oak Knoll Ave. Napa, California

Photographer: Romney Maupin 2724 Eaton Ave. San Carlos, CA

View: East Facade - Winery
Photo #: 4 of 11

ESHCOL WINERY 1160 Oak Knoll Ave Napa, California