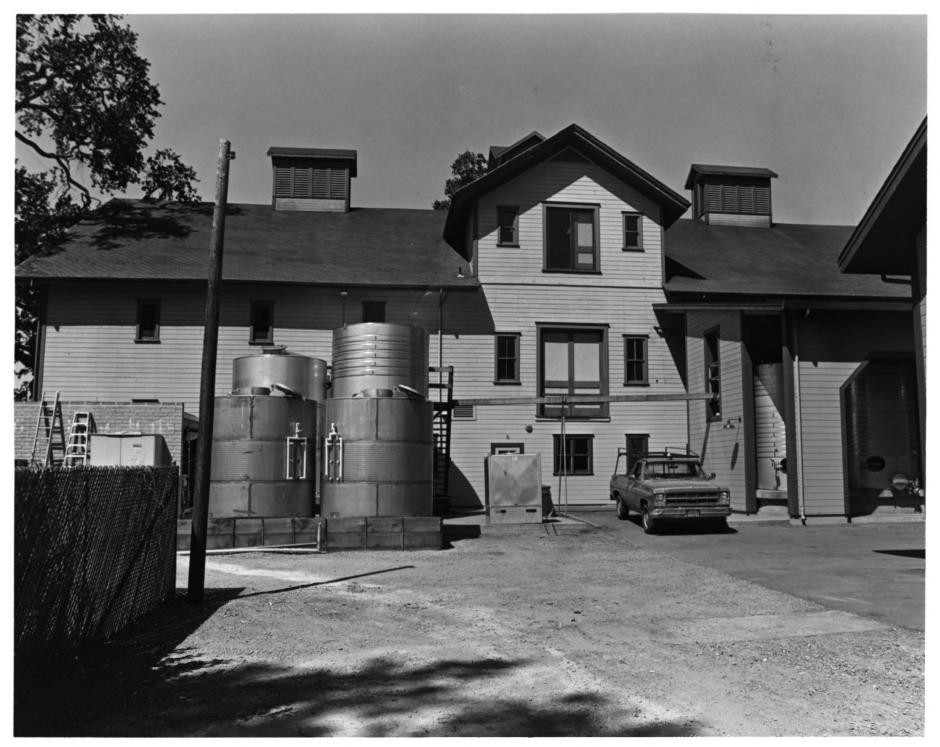

Photographer: Romney Maupin 2724 Eaton Ave. San Carlos, CA

View: North End - Winery
Photo #: 2 of 11

ESHCOL WINERY 1160 Oak Knoll Ave Napa, California

Photographer: Romney Maupin

2724 Faton Ave. San Carlos, CA