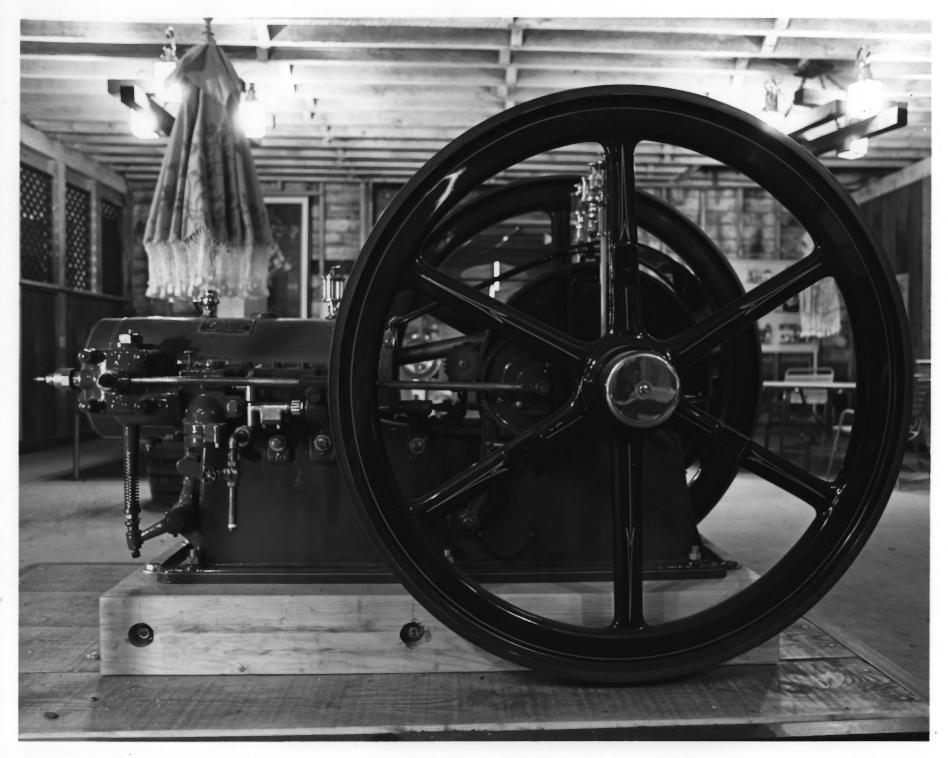

View: Hand Crusher c. 1900

Photo #: 10 of 11

ESHCOL WINERY 1160 Oak Knoll Avenue Napa, California

Photographer: Romney Maupin 2724 Eaton Ave. San Carlos, CA

View: Foose Engine

Photo #: 11 of 11

Photo Date: 6/86 JUN 8 1987