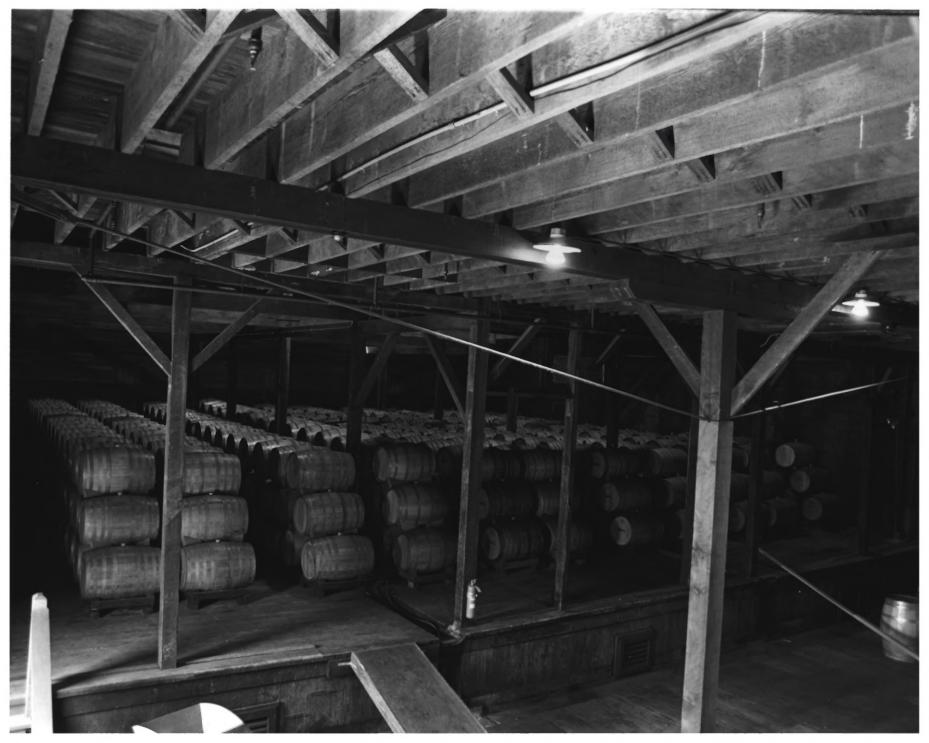

ESHCOL WINERY 1160 Oak Knoll Ave. Napa. California

Photographer: Romney Maupin 2724 Eaton Ave. San Carlos, CA

View: Second Floor Interior
Winery
Photo #: 8 of 11

ESHCOL WINERY 1160 Dak Knoll Avenue Napa, California

Photographer: Romney Maupin 2724 Eaton Avenue San Carlos, CA

View: Second Floor Interior of Winery - South Wing Photo #: 9 of 11

ESHCOL WINERY 1160 Oak Knoll Avenue Napa, California

Photographer: Romney Maupin 2724 Eaton Ave. San Carlos, CA