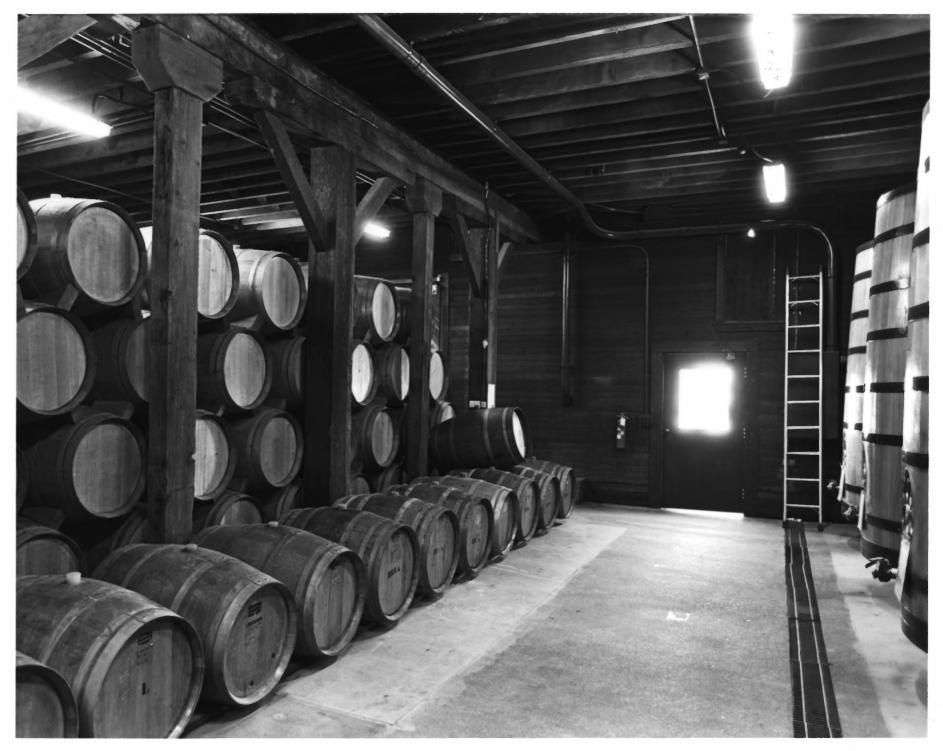

Photo #: 6 of 11

Date of Photo: 6/86

ESHCOL WINERY 1160 Oak Knoll Ave. Napa, California

Photographer: Romney Maupin 2724 Eaton Ave. San Carlos, CA

View: Ground Floor Interior
of Winery
Photo #: 7 of 11

Date of Photo: 6/86