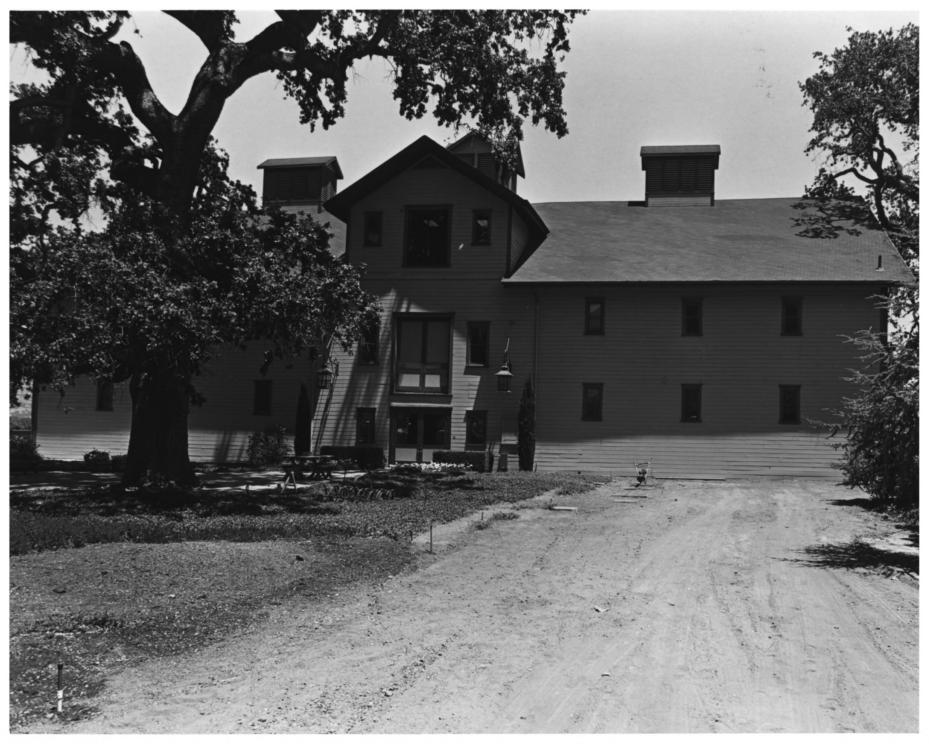

ESHCOL WINERY 1160 Oak Knoll Avenue Napa, California

Photographer: Romney Maupin 2724 Eaton Avenue San Carlos, CA

View: West (main) Facade of Winery Photo #: 1 of 11

ESHCOL WINERY 1160 Oak Knoll Ave Napa, California