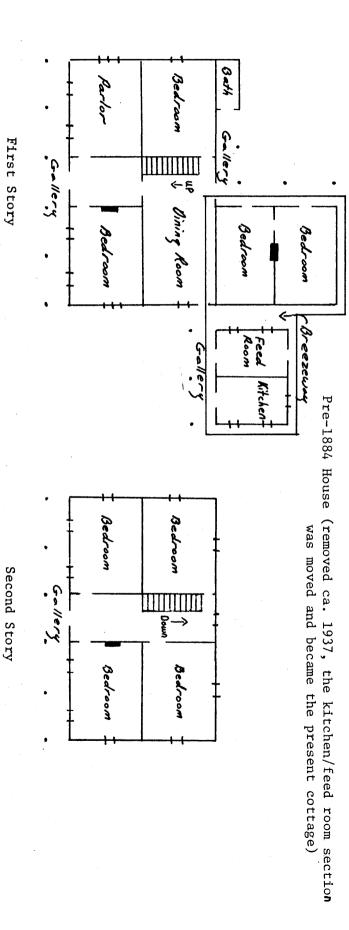

The one-story two-room clapboard cottage (122 Railroad Street) to the east of the Quarles House is a section of an early building on the site. The one-story house which it was taken from originally stood behind and was attached to the Quarles House (see pre-1937 floor plan). W. J. Quarles bought the one-story house in 1884 and lived there until constructing the current two-story house next to it in 1892. The one-story house was torn down in the 1930s and the cottage section removed. The enclosing of the cottage's gallery was done after 1937.