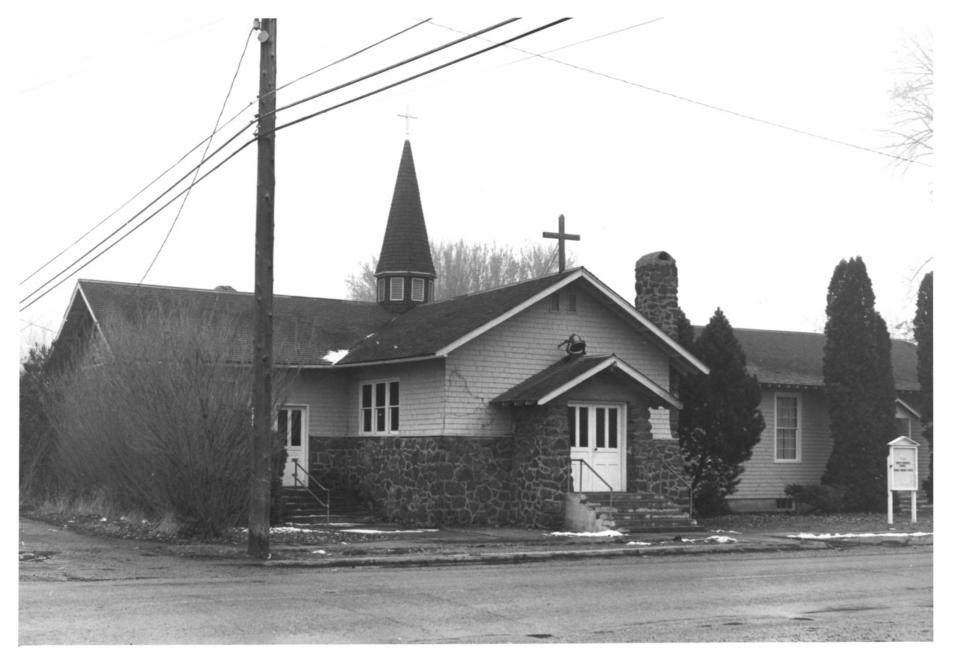

Tourtellotte and Hummel Architecture in Idaho Trinity Episcopal Church, site #60 Southeast corner Seventh and Idaho Streets Gooding, Gooding County, Idaho

Photographer: Patricia Wright 1980

Negative on file at Idaho State Historical Society, Boise, Idaho

View from north-northeast

Photograph one of two

Tourtellotte and Hummel Architecture in Idaho Trinity Episcopal Church, site #60 Southeast corner Seventh and Idaho Streets Gooding, Gooding County, Idaho