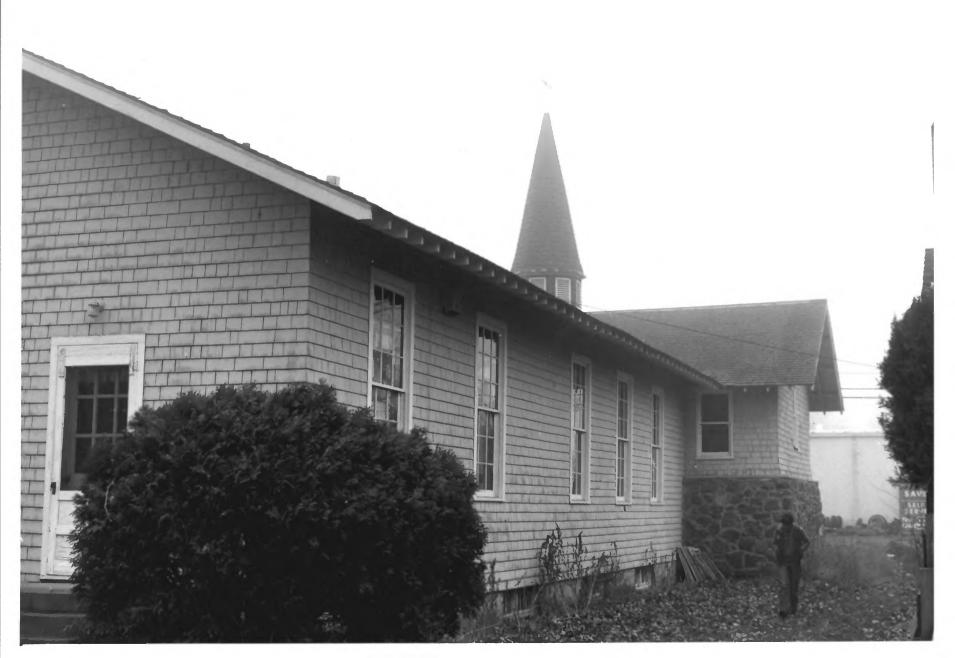

View from north-northeast

Photograph one of two

Tourtellotte and Hummel Architecture in Idaho Trinity Episcopal Church, site #60 Southeast corner Seventh and Idaho Streets Gooding, Gooding County, Idaho

Photographer: Lisa B. Reitzes 1980

Negative on file at Idaho State Historical Society, Boise, Idaho

View from west-southwest

Photograph two of two