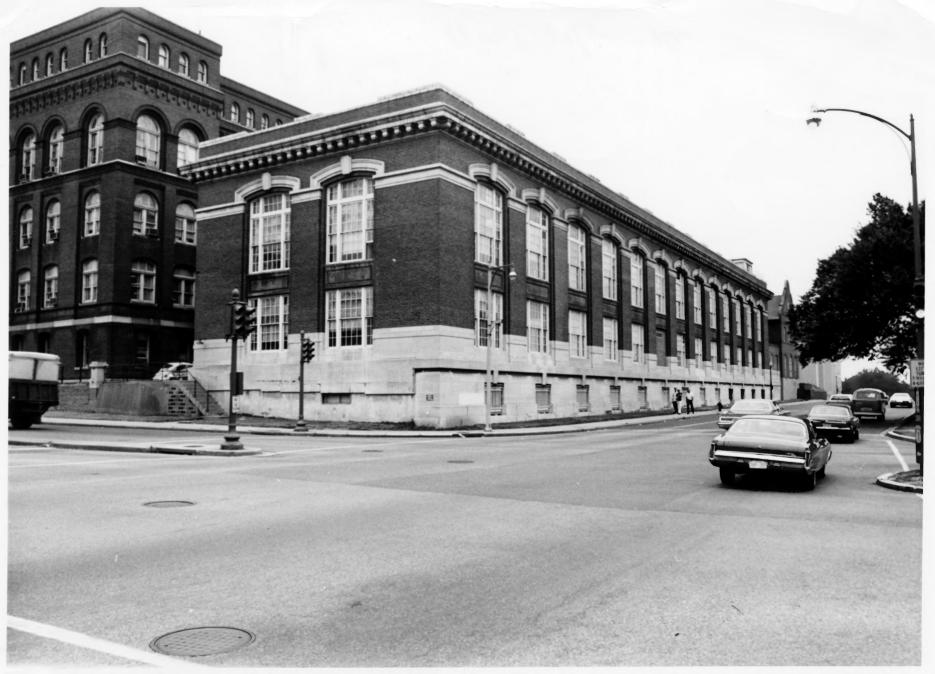

## 5:5

--AUDITORS BUILDI NG COMPLEX (Annex # 2)
--Washington, D.C.

--Stuart Mac Donald, photographer 9,17

--June 18, 1973

--Negative at GSA, Washington, D.C. --North elevation, (eastern end)

# APR 27 1978

3:5 -- AUDITORS BUILDING COMPLEX (Annex # 2) --Washington, D.C. -- Stuart Mac Donald, photographer 10 419

--June 18, 1973

--Negative at GSA, Washington, D.C. --South facade from southeast corner

#### APR 27 1978

- --AUDITORS BUILDING COMPLEX (Annex # 2)
- --Washington, D.C.
- -- Stuart Mac Donald, photographer 12 919
- --June 18, 1973
- -- Negative at GSA, Washington, D.C.
- -- East elevation

--AUDITORS BUILDING COMPLEX (Annex # 2)