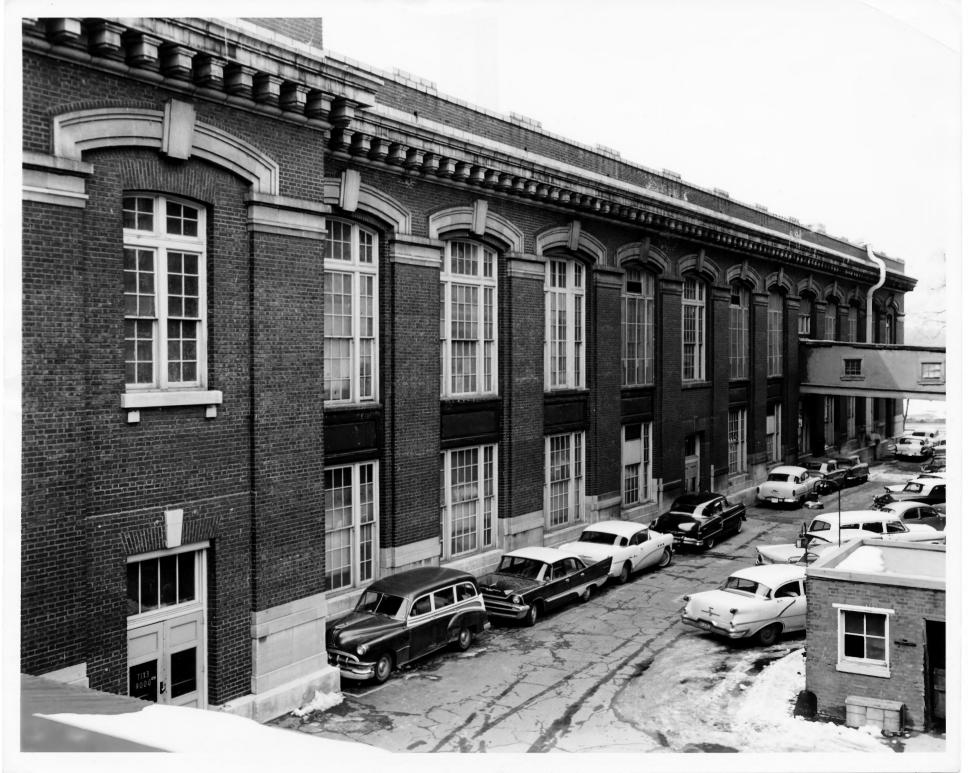

-- Washington, D.C.

-- Stuart Mac Donald, photographer 13 4 19

-- June 18, 1973

-- Negative at GSA, Washington, D.C.

-- South and West elevation from SW corner

--AUDITORS BUILDING COMPLEX (Annex # 2)

--Washington, D.C.
--Stuart Mac Donald, photographer 14 919
--June 18, 1973

--Negative at GSA, Washington, D.C. --East elevation (close-up)

- -- Auditors Building Complex (Main Building)
- --Washington, D.C.
- --Stuart Mac Donald, photographer 15 9 19
- --June 18, 1973
- -- Negative at GSA, Washington, D.C.
- -- East elevation from NE corner