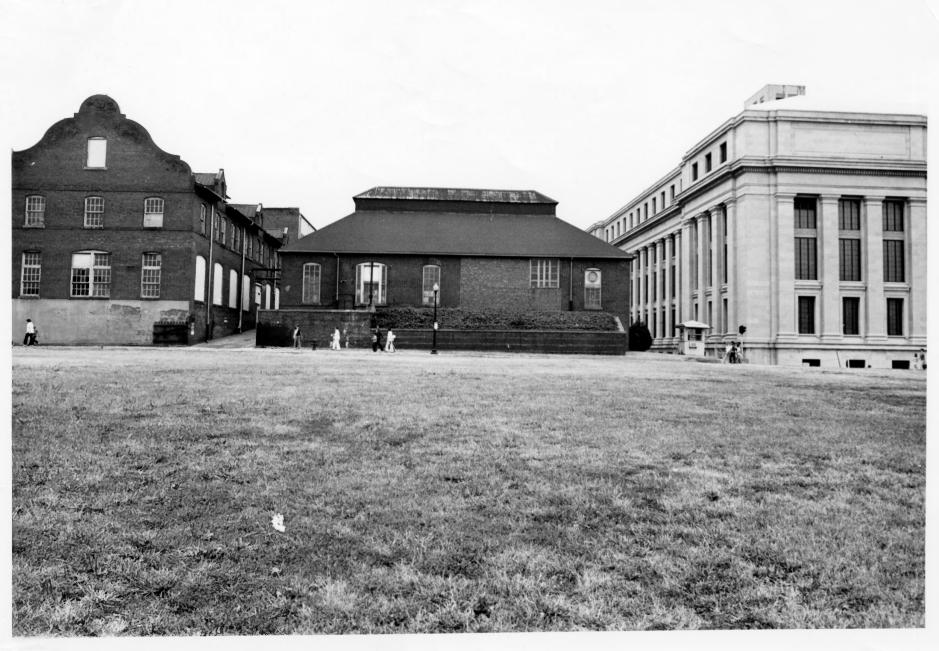

--Negative at GSA, Washington, D.C. --East elevation (close-up)

- -- Auditors Building Complex (Main Building)
- --Washington, D.C.
- --Stuart Mac Donald, photographer 15 9 19
- --June 18, 1973
- -- Negative at GSA, Washington, D.C.
- -- East elevation from NE corner

- -- Auditors BuildingComplex (Main Building)
- -- Washington, D.C.
- --Stuart Mac Donald, photographer 16 9/9
- --June 18, 1973
- -- Negative at GSA, Washington, D.C.
- --Northeast pavilion and tower (NE corner)