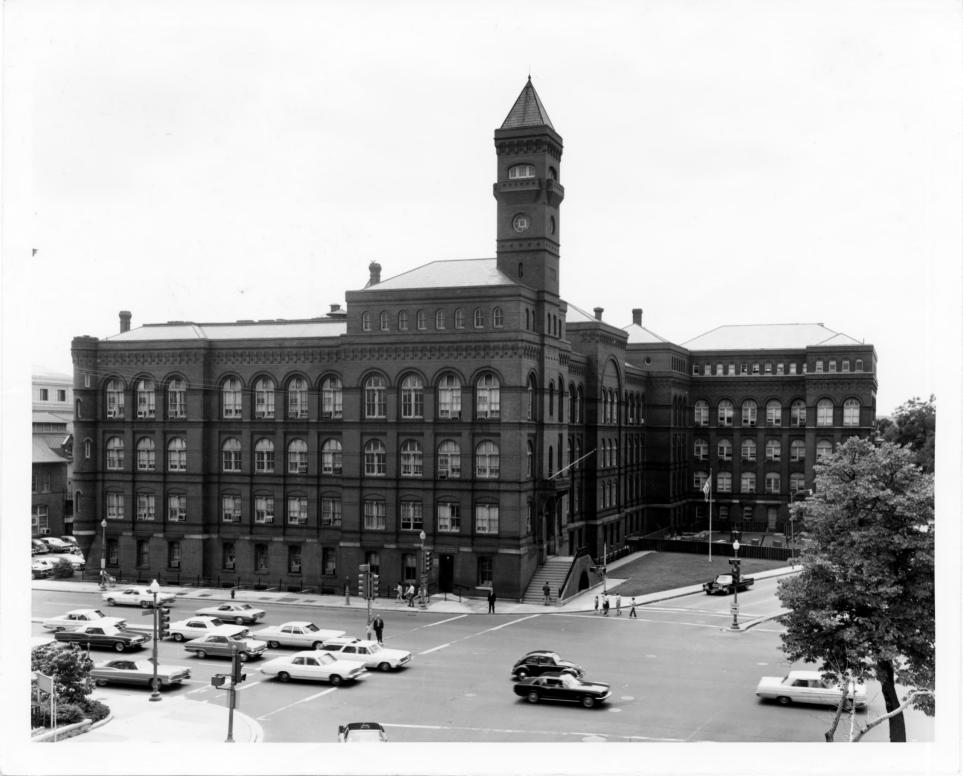

--Negative at GSA, Washington, D.C. --East elevation (close-up)

- -- Auditors Building Complex (Main Building)
- --Washington, D.C.
- --Stuart Mac Donald, photographer 15 9 19
- --June 18, 1973
- -- Negative at GSA, Washington, D.C.
- -- East elevation from NE corner

--Washington, D.C.

--Stuart Mac Donald, photographer 18 9 19

--June 18, 1973

-- Negative at GSA, Washington, D.C.

-- East and north elevations (from NE corner)

- -- Auditors Building Complex (Main Building)
- -- Washington, D.C.
- --Stuart Mac Donald, photographer /9 4/9
- -- Negative at GSA, Washington, D.C.
- --Southeast corner