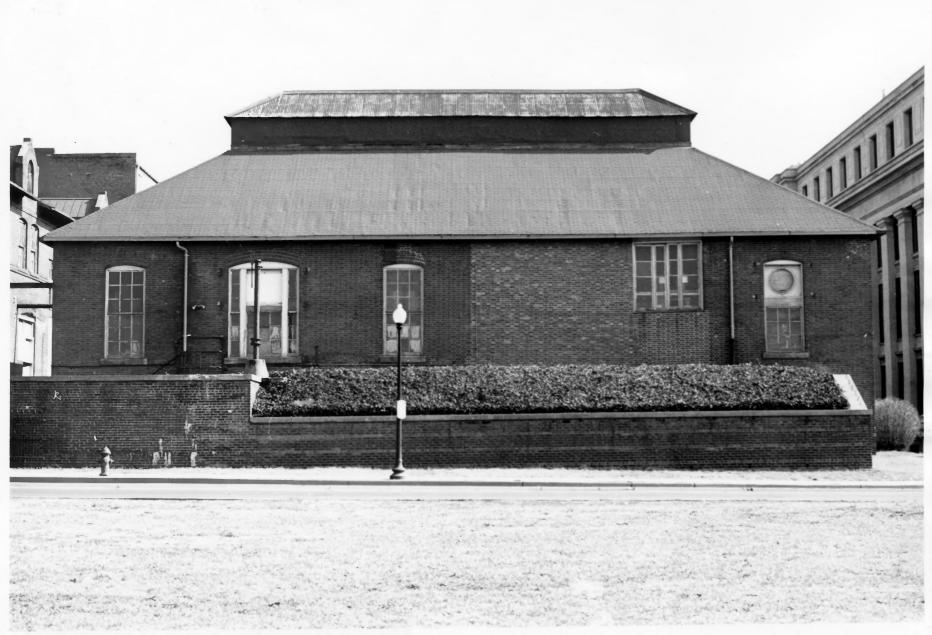

## 5:5

--AUDITORS BUILDI NG COMPLEX (Annex # 2)
--Washington, D.C.

--Stuart Mac Donald, photographer 9,17

--June 18, 1973

--Negative at GSA, Washington, D.C. --North elevation, (eastern end)