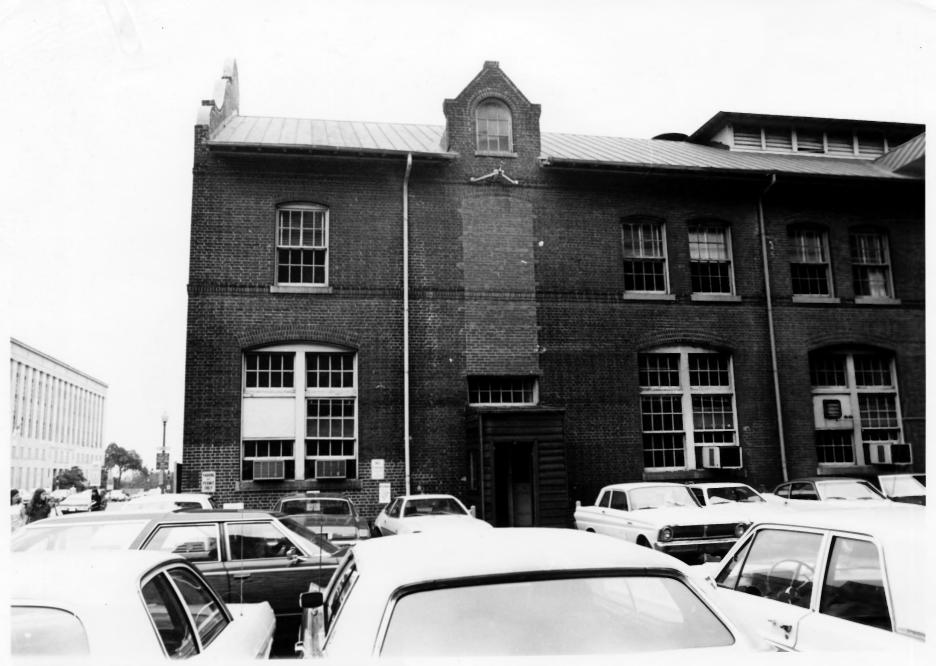

## 5:5

--AUDITORS BUILDI NG COMPLEX (Annex # 2)
--Washington, D.C.

--Stuart Mac Donald, photographer 9,17

--June 18, 1973

--Negative at GSA, Washington, D.C. --North elevation, (eastern end)

# APR 27 1978

3:5 -- AUDITORS BUILDING COMPLEX (Annex # 2) --Washington, D.C. -- Stuart Mac Donald, photographer 10 419

--June 18, 1973

--Negative at GSA, Washington, D.C. --South facade from southeast corner