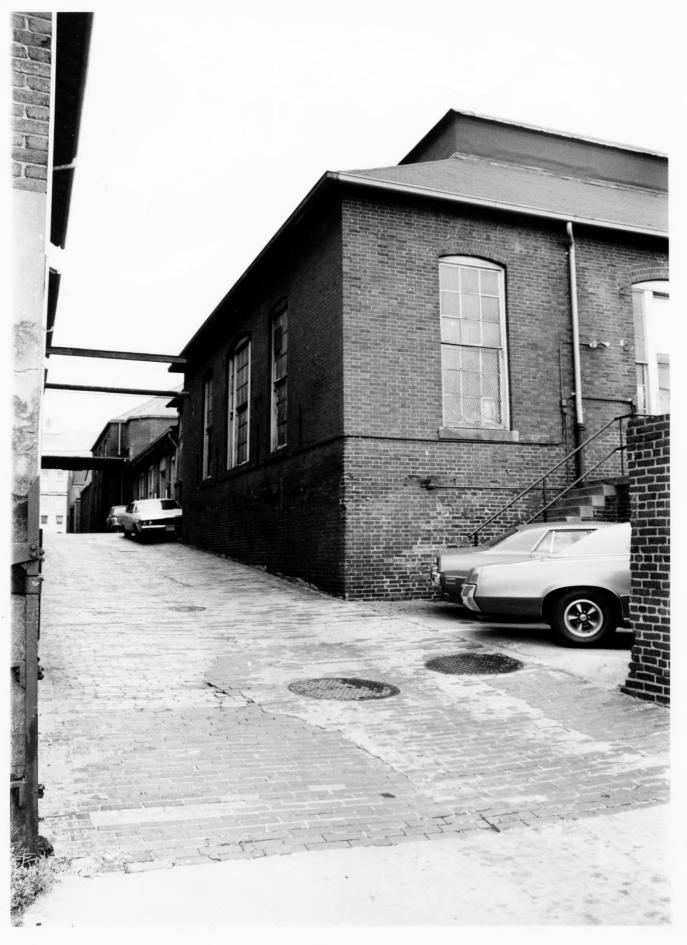

--Negative at GSA, Washington, D.C. --East elevation (close-up)

- -- Auditors Building Complex (Main Building)
- --Washington, D.C.
- --Stuart Mac Donald, photographer 15 9 19
- --June 18, 1973
- -- Negative at GSA, Washington, D.C.
- -- East elevation from NE corner