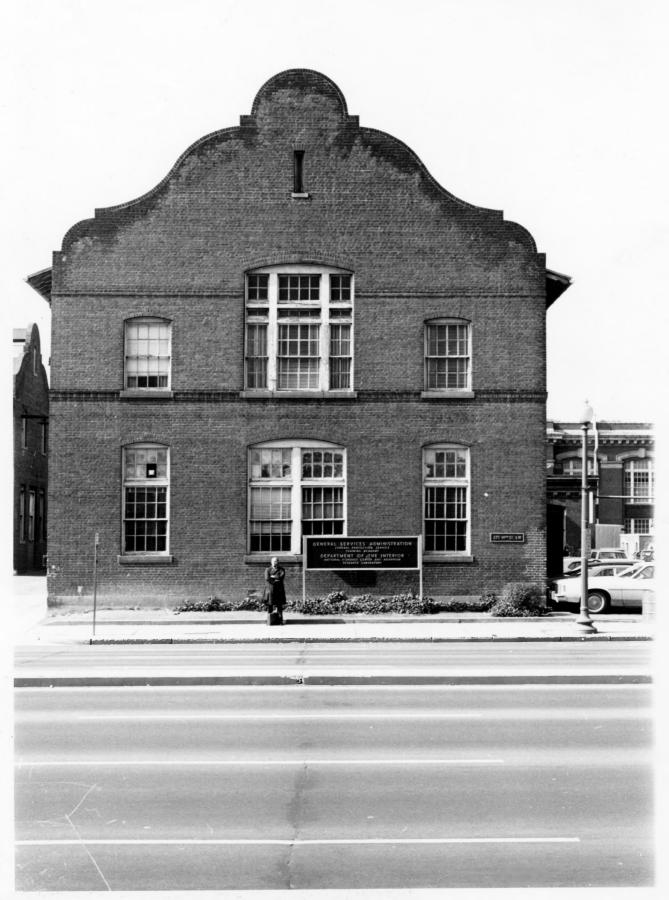

#### APR 27 1978 1:5

-- AUDITORS BUILDING COMPLEX (Annex # I)

--Washington, D.C.

--Stuart Mac Donald, photographer 11419

--Negative at GSA, Washington, D.C.

98-074-11