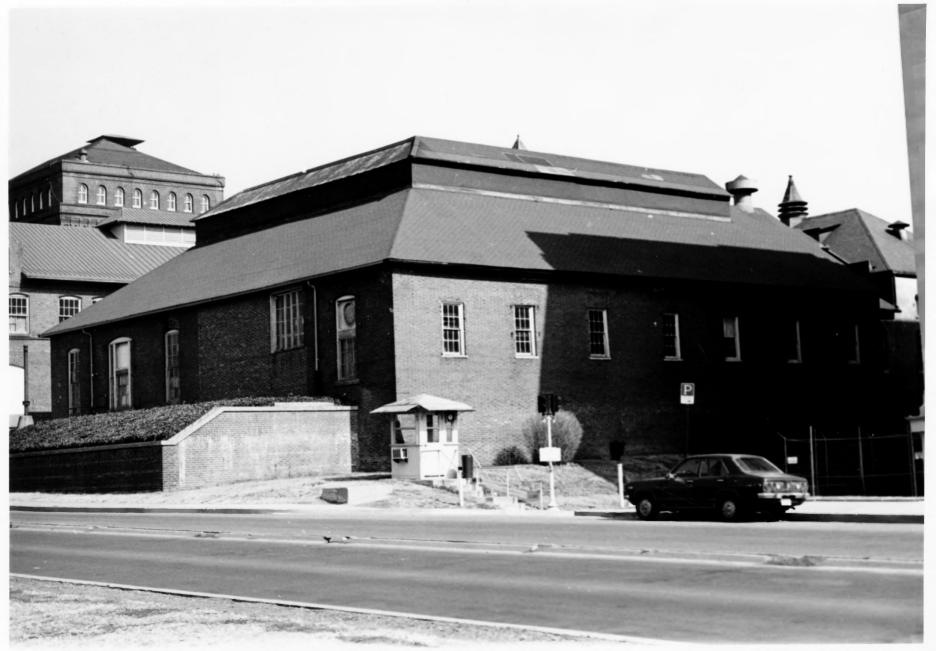

# APR 27 1978

3:5 -- AUDITORS BUILDING COMPLEX (Annex # 2) --Washington, D.C. -- Stuart Mac Donald, photographer 10 419

--June 18, 1973

--Negative at GSA, Washington, D.C. --South facade from southeast corner