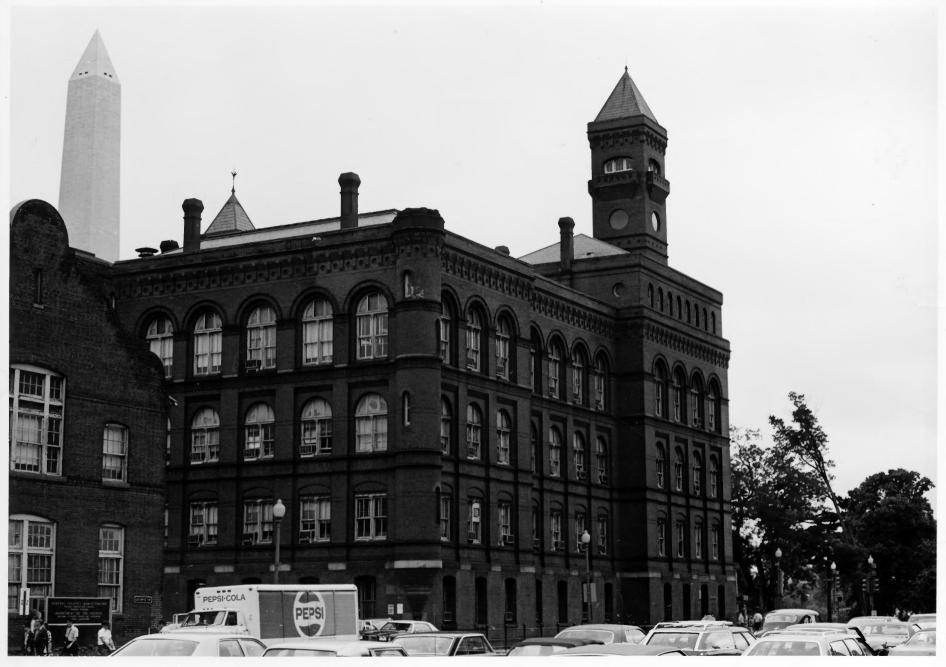

--Negative at GSA, Washington, D.C. --East elevation (close-up)

- -- Auditors Building Complex (Main Building)
- --Washington, D.C.
- --Stuart Mac Donald, photographer 15 9 19
- --June 18, 1973
- -- Negative at GSA, Washington, D.C.
- -- East elevation from NE corner

- -- Auditors BuildingComplex (Main Building)
- -- Washington, D.C.
- --Stuart Mac Donald, photographer 16 9/9
- --June 18, 1973
- -- Negative at GSA, Washington, D.C.
- --Northeast pavilion and tower (NE corner)