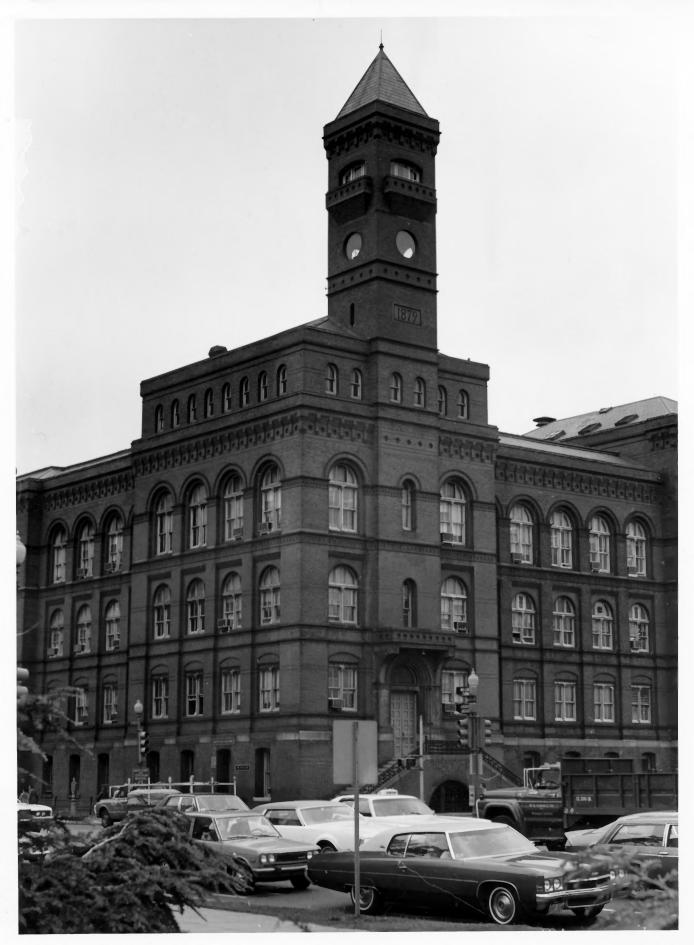

- -- Auditors BuildingComplex (Main Building)
- -- Washington, D.C.
- --Stuart Mac Donald, photographer 16 9/9
- --June 18, 1973
- -- Negative at GSA, Washington, D.C.
- --Northeast pavilion and tower (NE corner)