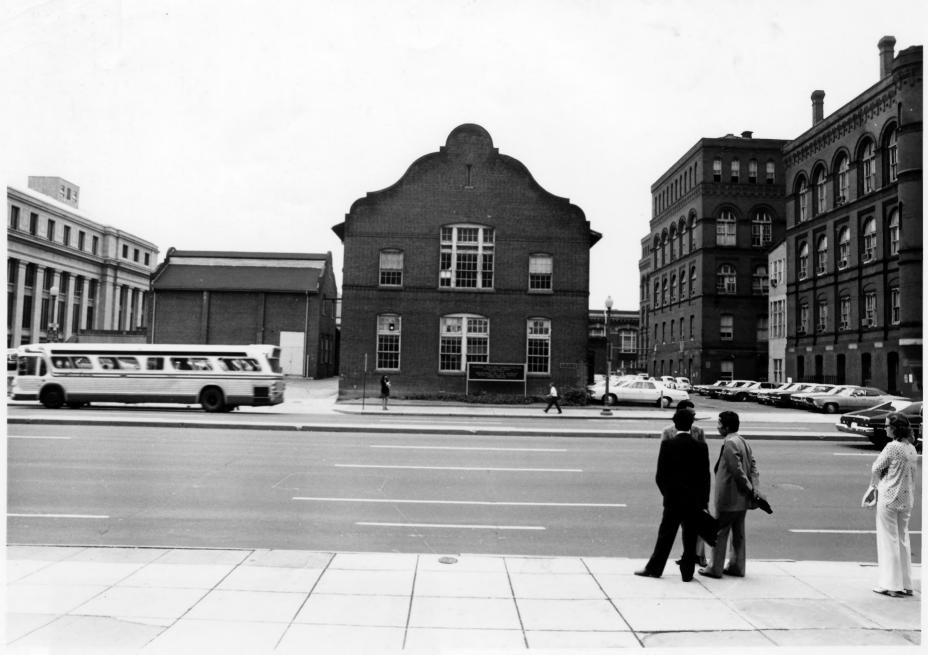

## 5:5

--AUDITORS BUILDI NG COMPLEX (Annex # 2)
--Washington, D.C.

--Stuart Mac Donald, photographer 9,17

--June 18, 1973

--Negative at GSA, Washington, D.C. --North elevation, (eastern end)

# APR 27 1978

3:5 -- AUDITORS BUILDING COMPLEX (Annex # 2) --Washington, D.C. -- Stuart Mac Donald, photographer 10 419

--June 18, 1973

--Negative at GSA, Washington, D.C. --South facade from southeast corner