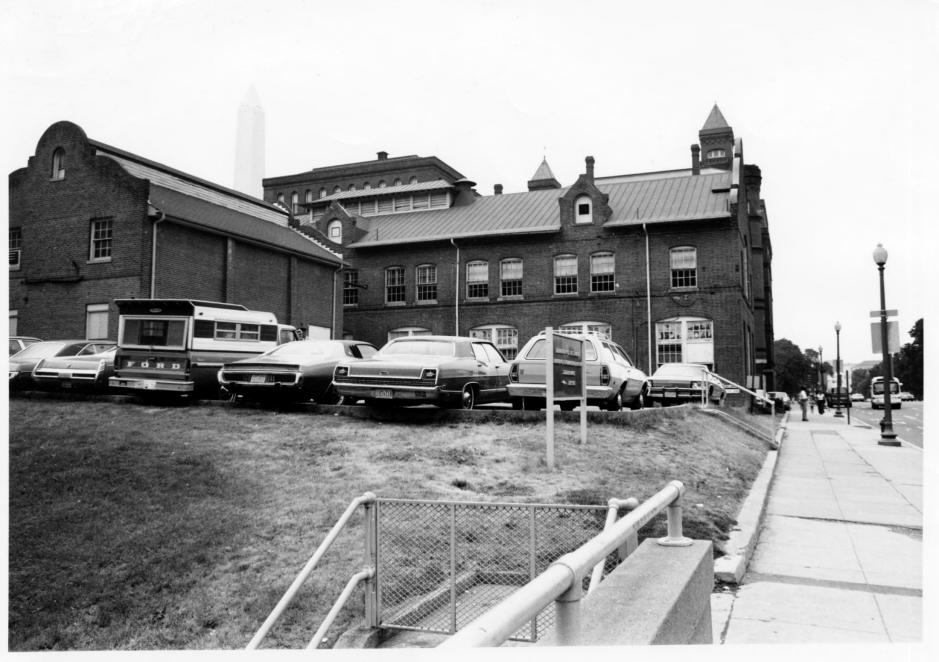

# APR 27 1978

3:5 -- AUDITORS BUILDING COMPLEX (Annex # 2) --Washington, D.C. -- Stuart Mac Donald, photographer 10 419

--June 18, 1973

--Negative at GSA, Washington, D.C. --South facade from southeast corner

#### APR 27 1978

- --AUDITORS BUILDING COMPLEX (Annex # 2)
- --Washington, D.C.
- -- Stuart Mac Donald, photographer 12 919
- --June 18, 1973
- -- Negative at GSA, Washington, D.C.
- -- East elevation

--AUDITORS BUILDING COMPLEX (Annex # 2)

-- Washington, D.C.

-- Stuart Mac Donald, photographer 13 4 19

-- June 18, 1973

-- Negative at GSA, Washington, D.C.

-- South and West elevation from SW corner

--AUDITORS BUILDING COMPLEX (Annex # 2)

--Washington, D.C.
--Stuart Mac Donald, photographer 14 919
--June 18, 1973