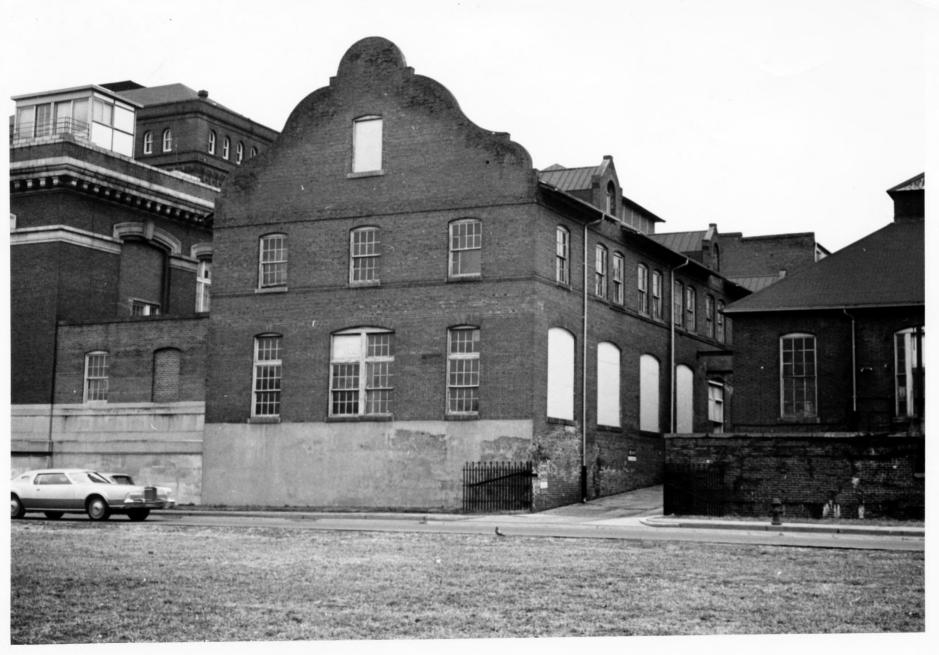

--Negative at GSA, Washington, D.C. --East elevation from southeast corner

-- AUDITORS BUILDING COMPLEX (Annex # I)

--Washington, D.C.

-- Stuart Mac Donald, photographer 5419

-- June 18, 1973

--Negative at GSA, Washington, D.C. --West elevation (close-up)

Auditors Building Complex (Annex # I) -- Washington, D.C.

--Stuart Mac Donald, photographer 6919

--June I8, I973
--Negative at GSA, Washington, D.C.

--Negative at GSA, Washington, D,C. --South and west elevations from SW corner