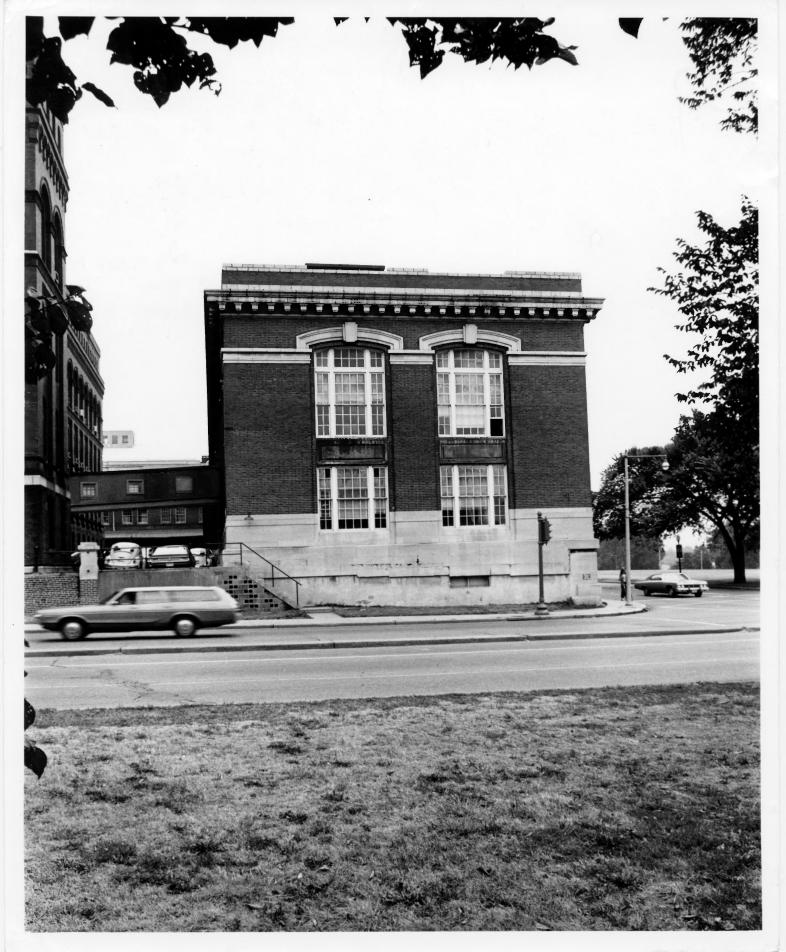

--Negative at GSA, Washington, D.C. --East elevation from southeast corner

-- AUDITORS BUILDING COMPLEX (Annex # I)

--Washington, D.C.

-- Stuart Mac Donald, photographer 5419

-- June 18, 1973

--Negative at GSA, Washington, D.C. --West elevation (close-up)