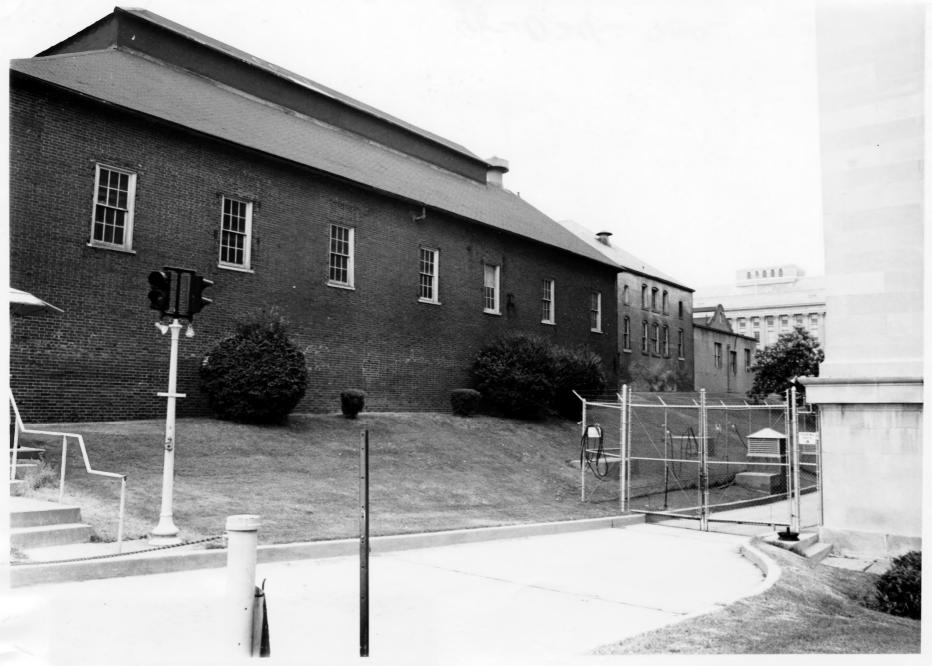

#### APR 27 1978

- --AUDITORS BUILDING COMPLEX (Annex # 2)
- --Washington, D.C.
- -- Stuart Mac Donald, photographer 12 919
- --June 18, 1973
- -- Negative at GSA, Washington, D.C.
- -- East elevation

--AUDITORS BUILDING COMPLEX (Annex # 2)