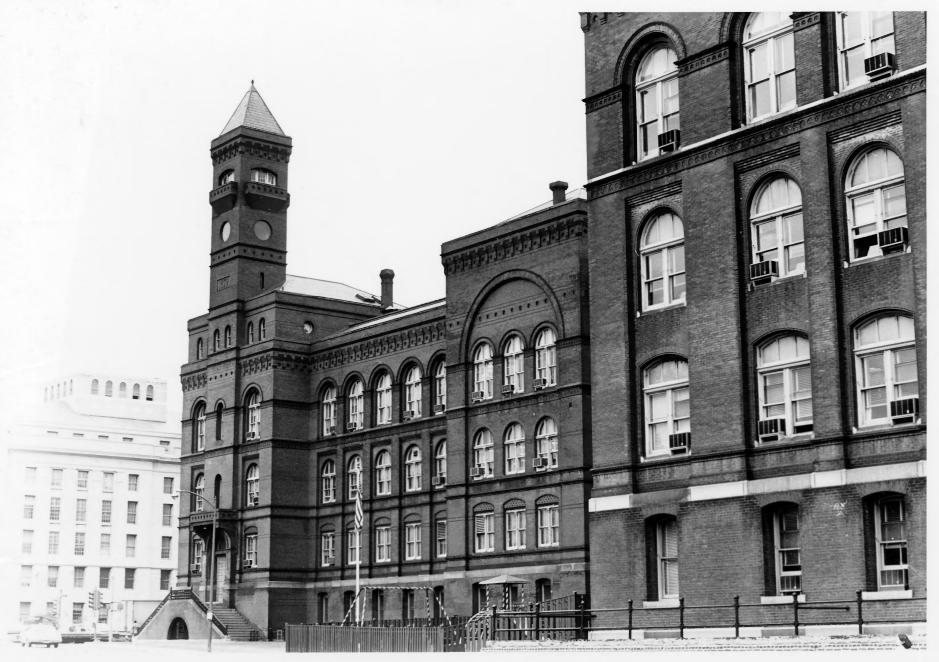

--Washington, D.C.

--Stuart Mac Donald, photographer 18 9 19

--June 18, 1973

-- Negative at GSA, Washington, D.C.

-- East and north elevations (from NE corner)

- -- Auditors Building Complex (Main Building)
- -- Washington, D.C.
- --Stuart Mac Donald, photographer /9 4/9
- -- Negative at GSA, Washington, D.C.
- --Southeast corner