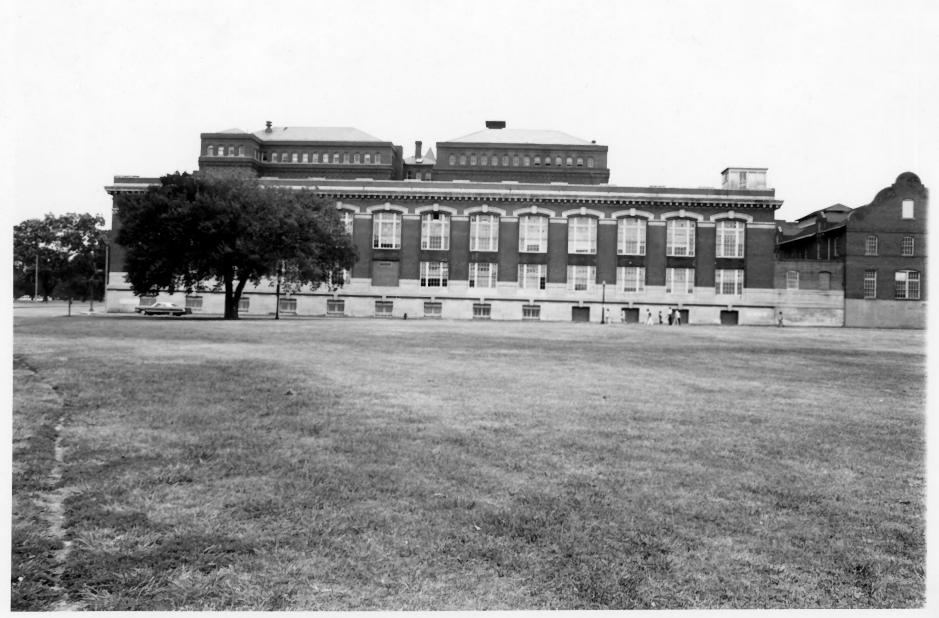

--Negative at GSA, Washington, D.C. --East elevation (close-up)

- -- Auditors Building Complex (Main Building)
- --Washington, D.C.
- --Stuart Mac Donald, photographer 15 9 19
- --June 18, 1973
- -- Negative at GSA, Washington, D.C.
- -- East elevation from NE corner

- -- Auditors BuildingComplex (Main Building)
- -- Washington, D.C.
- --Stuart Mac Donald, photographer 16 9/9
- --June 18, 1973
- -- Negative at GSA, Washington, D.C.
- --Northeast pavilion and tower (NE corner)