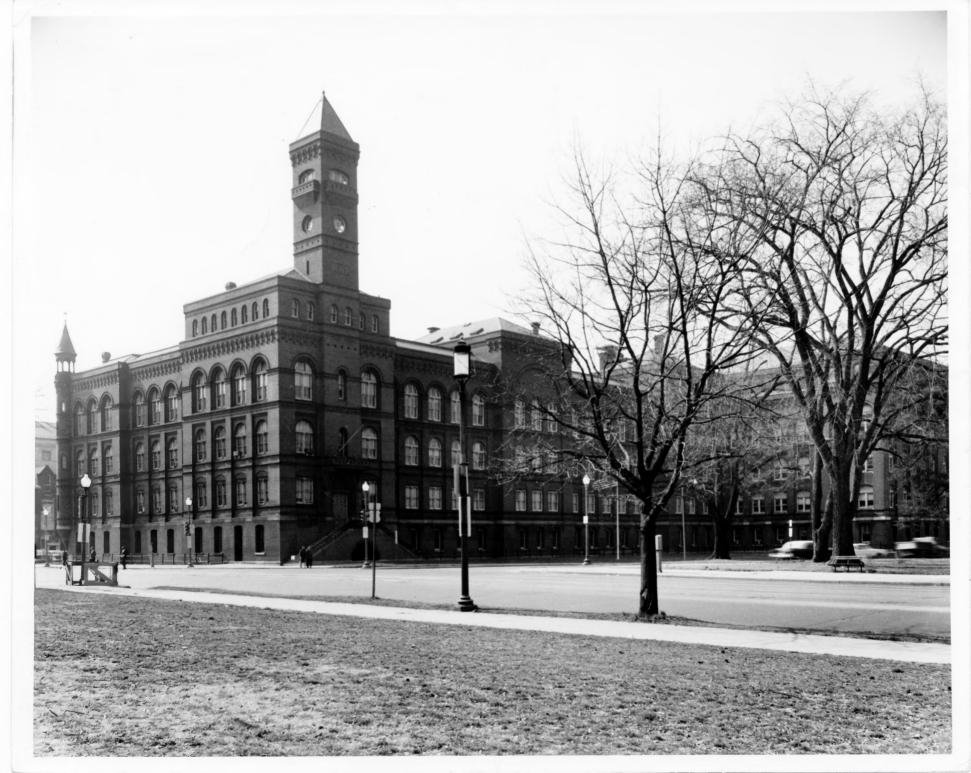

- -- Auditors Complex (Main Building)
- -- Washington, D.C.
- --Stuart Mac Donald, photographer 17 a 19
- --June18, 1973
- -- Negative at GSA, Washington, D.C.
- -- North elevation from northwest

--Auditors Building Complex (Main Building)