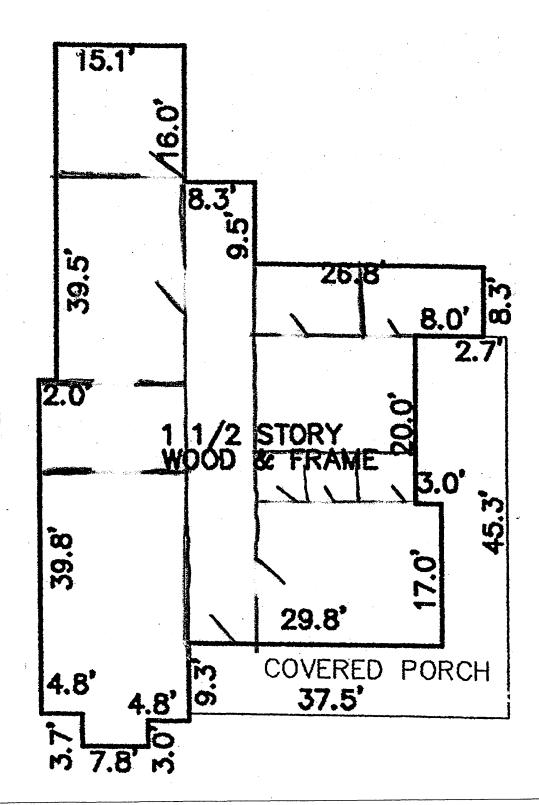

Floor Plan Dockery House 3831 Robertson Gin Road Hernando DeSoto County, Mississippi