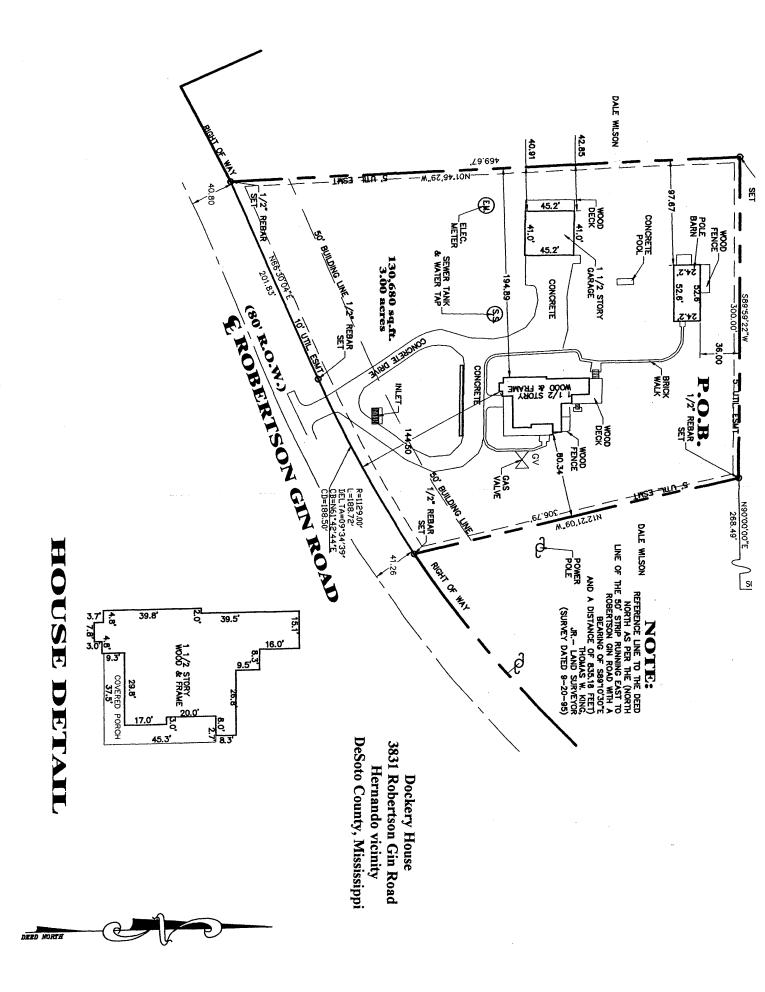

### **Verbal Boundary Description**

A tract of land of 3.00 arces, more or less, being situated in part of the southeast quarter of section 23, Township 3 South, Range 8 West DeSoto County Mississippi more particularly described as follows, to wit:

Commencing as an old iron found being the southeast corner of the northeast quarter of Section 23, Township 3 South, Range 8 West; thence 00 degrees 00 minutes 00 seconds west 1304.73 feet to a point; thence south 90 degrees 00 minutes 00 seconds west 268.49 feet to a 1/2 " rebar set, also being known as the point of beginning for the herein described tract; thence south 01 degrees 46 minutes 29 seconds east 469.67 feet to a 1/2" rebar set; thence north 66 degrees 30 minutes 04 seconds east 201.83 feet to a 1/2 " rebar set; thence around a curve to the left with a radius of 1129.00 feet, delta angle 09 degrees 34 minutes 39 seconds, chord bearing north 61 degrees 42 minutes 44 seconds east, chord distance 188.50 feet, and a length of 188.72 feet to a 1/2" rebar set; thence north 12 degrees 21 minutes 09 seconds west 306.79 feet to the true point of beginning containing 3.00 more or less acres (130,680 more or less square feet)of land, being subject to all codes, regulations, revision, easements, subdivision covenants, and rights of way of record.

### **Boundary Justification**

This is property is occupied by the owner and consists of the nominated home and the immediate surroundings historically associated with the residential function of the site.