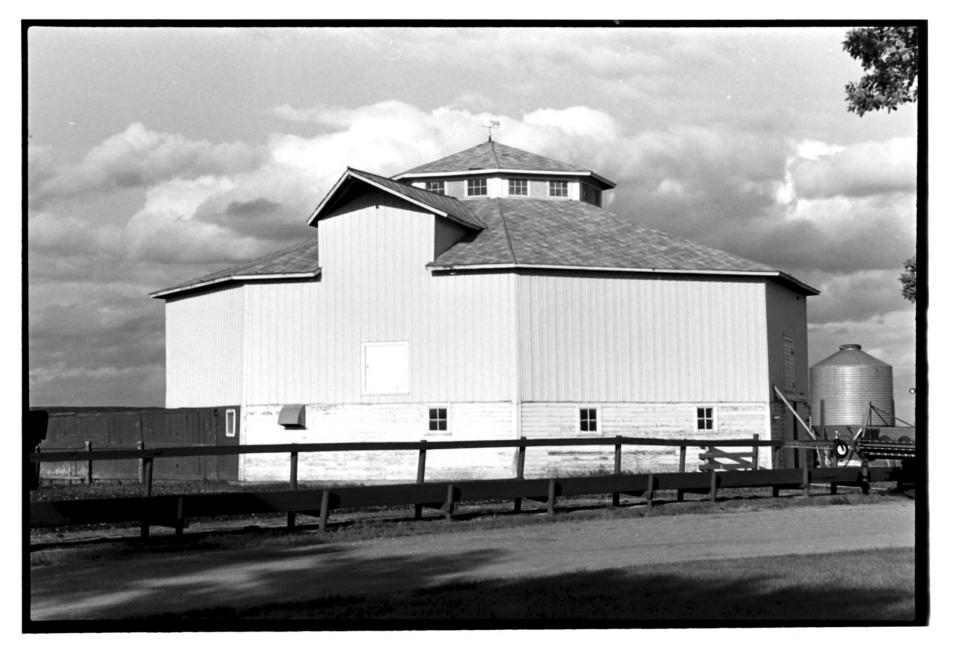

Sylvanus Marriage Octagonal Barn Round Barn Thematic Nomination New Rockford vicinity, Eddy County, ND

Photo credit: L. Martin Perry
Date of photo: April, 1986
Location of negative: State Historical Society of North Dakota
North Dakota Heritage Center
Bismarck, ND 58505

Direction to East Northeast

Photo 7 of 12

Sylvanus Marriage Octagonal Barn Round Barn Thematic Nomination New Rockford vicinity, Eddy County, ND

Photo credit: L. Martin Perry
Date of photo: April, 1986
Location of negative: State Historical Society of North Dakota
North Dakota Heritage Center
Bismarck, ND 58505