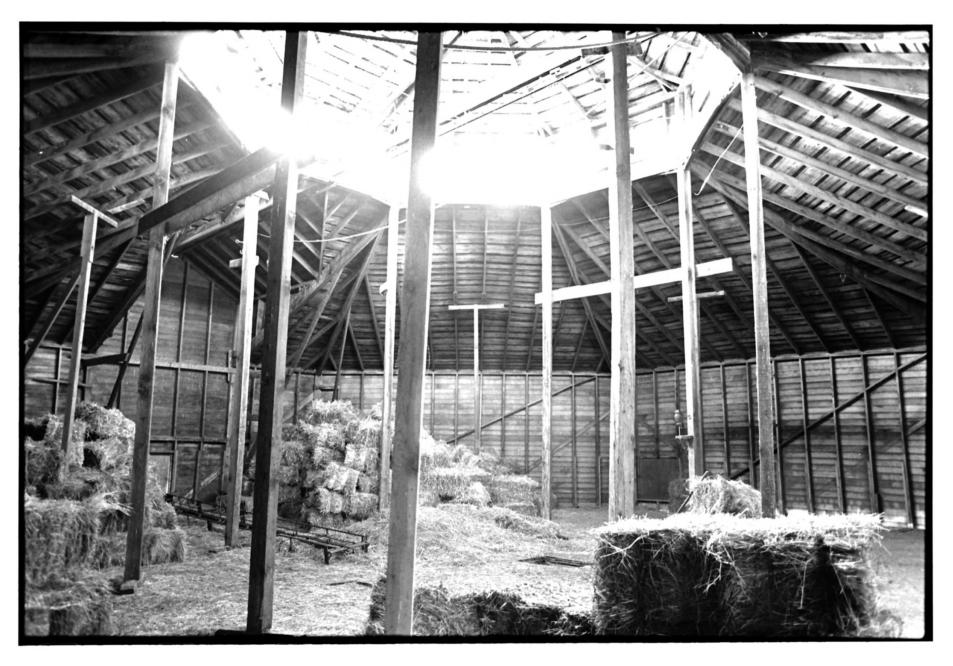

Sylvanus Marriage Octagonal Barn Round Barn Thematic Nomination New Rockford vicinity, Eddy County, ND

Photo credit: L. Martin Perry
Date of photo: April, 1986
Location of negative: State Historical Society of North Dakota
North Dakota Heritage Center
Bismarck, ND 58505

Direction to East Northeast

Photo 7 of 12



Sylvanus Marriage Octagonal Barn Round Barn Thematic Nomination New Rockford vicinity, Eddy County, ND

Photo credit: L. Martin Perry
Date of photo: April, 1986
Location of negative: State Historical Society of North Dakota
North Dakota Heritage Center
Bismarck, ND 58505

Photo 8 of 12

Interior