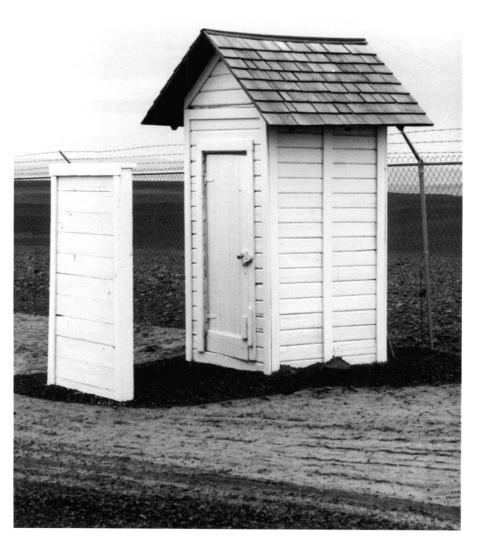

TORIC VIEW FROM N.E. circa 1914 courtesy of Willard Pell





GREASEWOOD FINNISH CHURCH UMATILLA COUNTY, OREGON PHOTO #2

VIEW FROM N.E. JULY 1987 Neg# 90458 Frame#3A





GREASEWOOD FINNISH CHURCH UMATILLA COUNTY, OREGON PHOTO #3 0 9

EAST ELEVATION JULY 1987 Neg# 90458 Frame #9A





GREASEWOOD FINNISH CHURCH UMATILLA COUNTY, OREGON PHOTO #4 0F9

VIEW FROM N.W. JULY 1987 Neg# 90458 Frame#7A





ENTRANCE JULY 1987 Neg# 90458 Frame#4A





GREASEWOOD FINNISH CHURCH UMATILLA COUNTY, OREGON PHOTO #6

VIEW DOWN CENTER AISLE:July1987 Neg#90457 Frame# 19A





GREASEWOOD FINNISH CHURCH UMATILLA COUNTY, OREGON PHOTO #7

VIEW OF ALTAR AREA: JULY 1987 Neg#90458 Frame# 0A





GREASEWOOD FINNISH CHURCH UMATILLA COUNTY, OREGON PHOTO #8 0F9

INTERIOR DOORWAY DETAIL: July 1987 Neg# 90457 Frame# 20A





GREASEWOOD FINNISH CHURCH UMATILLA COUNTY, OREGON PHOTO #9 or 9

PRIVY: JULY 1987 Neg# 90458 Frame # 5A