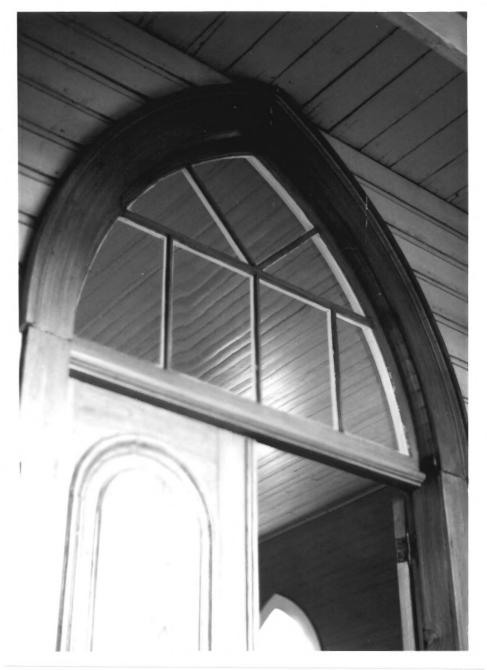

VIEW OF ALTAR AREA: JULY 1987 Neg#90458 Frame# 0A

GREASEWOOD FINNISH CHURCH UMATILLA COUNTY, OREGON PHOTO #8 0F9

INTERIOR DOORWAY DETAIL: July 1987 Neg# 90457 Frame# 20A

GREASEWOOD FINNISH CHURCH UMATILLA COUNTY, OREGON PHOTO #9 or 9