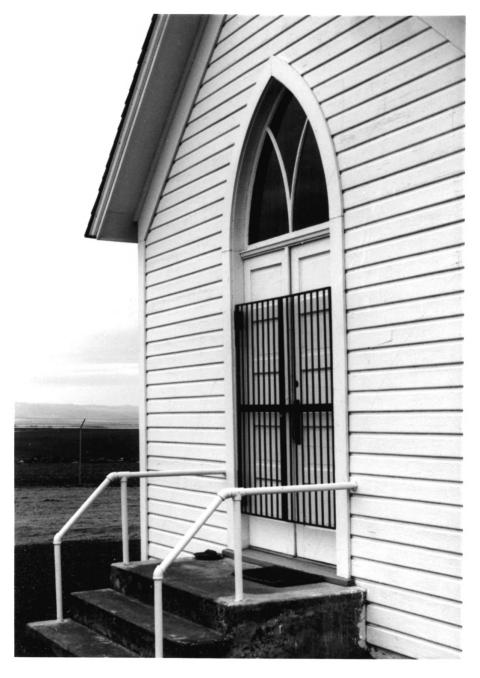

ENTRANCE JULY 1987 Neg# 90458 Frame#4A

GREASEWOOD FINNISH CHURCH UMATILLA COUNTY, OREGON PHOTO #6

VIEW DOWN CENTER AISLE:July1987 Neg#90457 Frame# 19A

GREASEWOOD FINNISH CHURCH UMATILLA COUNTY, OREGON PHOTO #7