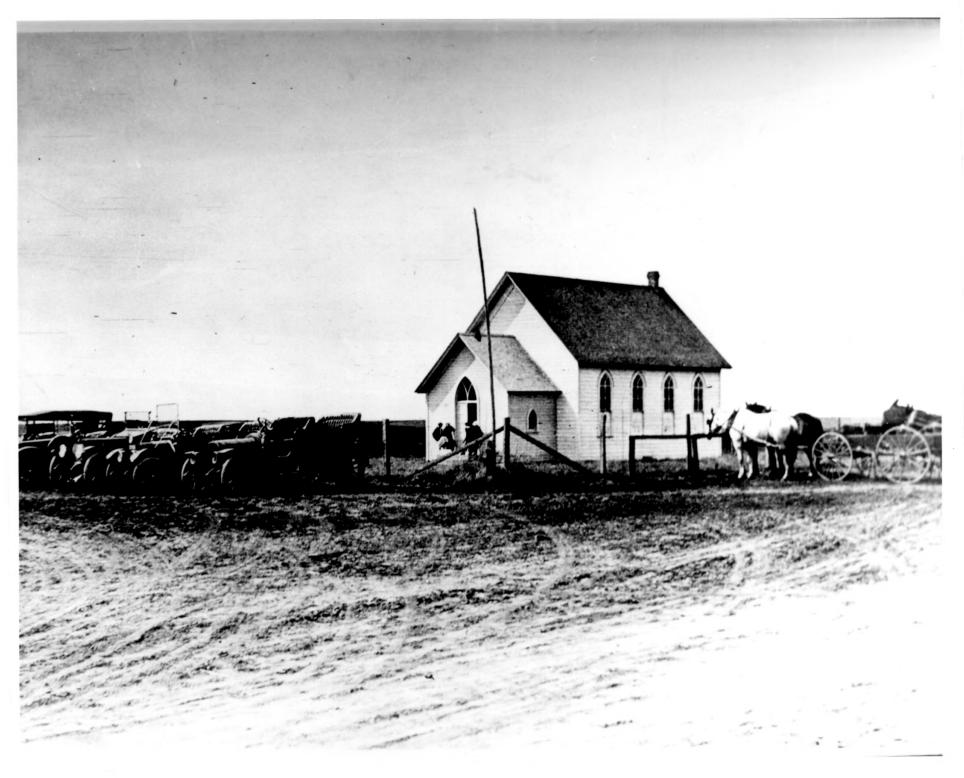

GREASEWOOD FINNISH CHURCH UMATILLA COUNTY, OREGON PHOTO # 1 0F9

HISTORIC VIEW FROM N.E. circa 1914 courtesy of Willard Pell

GREASEWOOD FINNISH CHURCH UMATILLA COUNTY, OREGON PHOTO #2

VIEW FROM N.E. JULY 1987 Neg# 90458 Frame#3A