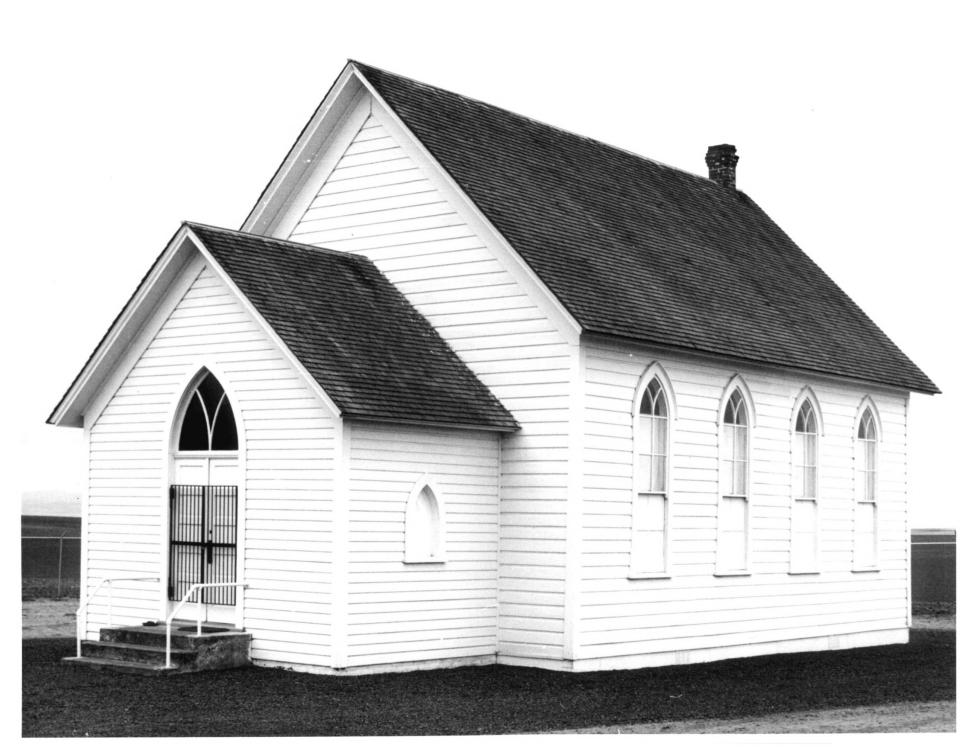

GREASEWOOD FINNISH CHURCH UMATILLA COUNTY, OREGON PHOTO #3 0 9

EAST ELEVATION JULY 1987 Neg# 90458 Frame #9A

GREASEWOOD FINNISH CHURCH UMATILLA COUNTY, OREGON PHOTO #4 0F9

VIEW FROM N.W. JULY 1987 Neg# 90458 Frame#7A