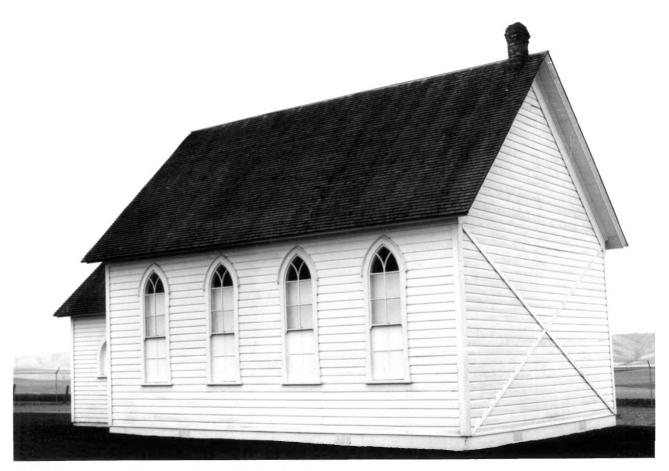

GREASEWOOD FINNISH CHURCH UMATILLA COUNTY, OREGON PHOTO #3 0 9

EAST ELEVATION JULY 1987 Neg# 90458 Frame #9A

GREASEWOOD FINNISH CHURCH UMATILLA COUNTY, OREGON PHOTO #4 0F9

VIEW FROM N.W. JULY 1987 Neg# 90458 Frame#7A