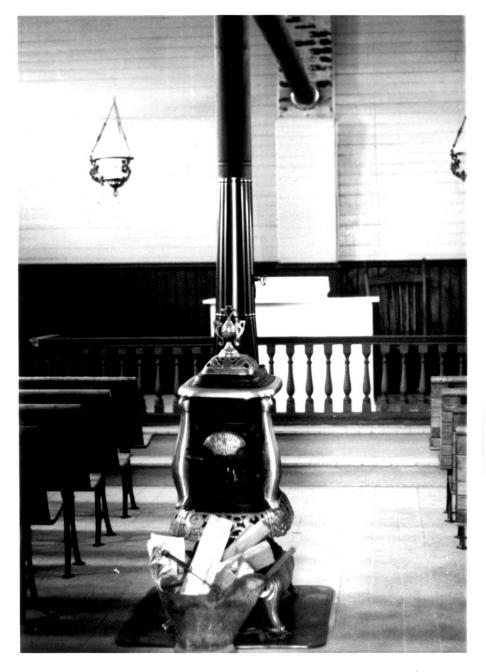

VIEW OF ALTAR AREA: JULY 1987 Neg#90458 Frame# 0A

GREASEWOOD FINNISH CHURCH UMATILLA COUNTY, OREGON PHOTO #8 0F9

INTERIOR DOORWAY DETAIL: July 1987 Neg# 90457 Frame# 20A

GREASEWOOD FINNISH CHURCH UMATILLA COUNTY, OREGON PHOTO #9 or 9