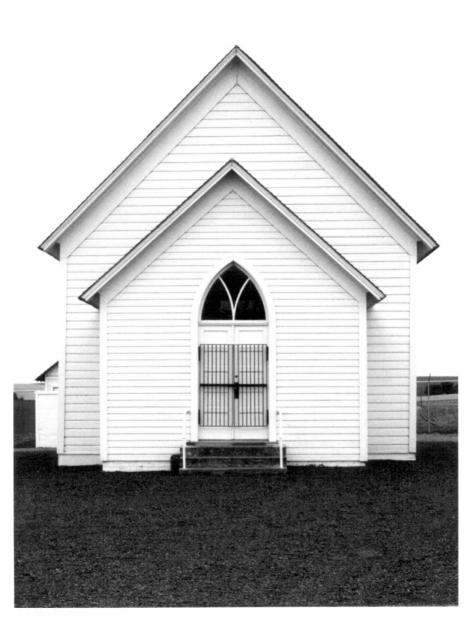

ENTRANCE JULY 1987 Neg# 90458 Frame#4A

GREASEWOOD FINNISH CHURCH UMATILLA COUNTY, OREGON PHOTO #6

VIEW DOWN CENTER AISLE:July1987 Neg#90457 Frame# 19A

GREASEWOOD FINNISH CHURCH UMATILLA COUNTY, OREGON PHOTO #7