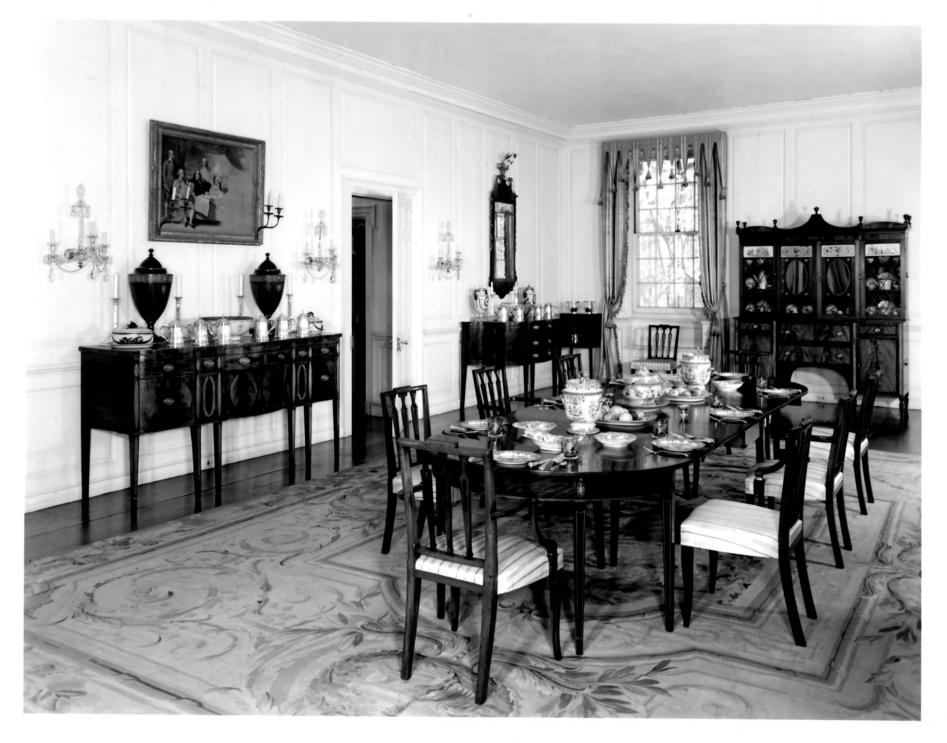

| S        | /m 11 .4.1                                               |                                                           | ENTRY NUMBER          | DATE   |
|----------|----------------------------------------------------------|-----------------------------------------------------------|-----------------------|--------|
|          |                                                          | (Type all entries - attach to or enclose with photograph) | 71,2,10,0000          | 5/3/// |
| Z        | 1. 1                                                     | IAME                                                      | 1777 47703 1000 03    | 724/   |
| 0        | -                                                        | COMMON: The Henry Francis du Pont Winterthur Museum       | m.                    |        |
| _        |                                                          | AND/OR HISTORIC:                                          |                       |        |
| 1-       | 2. 1                                                     | OCATION                                                   |                       |        |
| O        | Six miles northwest of Wilmington, Delaware, on Route 52 |                                                           |                       |        |
| <b>™</b> |                                                          | CITY OR TOWN: Winterthur                                  |                       |        |
| ST       |                                                          | Delaware CODE COUNTY:                                     | ew Castle             | 003    |
| Z        | 3. F                                                     | HOTO REFERENCE                                            |                       |        |
|          |                                                          | рното скерит: Winterthur Museum                           |                       |        |
|          |                                                          | DATE OF PHOTO: 1963                                       | 6113                  | 317    |
| Ш        |                                                          | NEGATIVE FILED AT: Winterthur Museum                      |                       | 0      |
| S        | 4.                                                       | DENTIFICATION                                             | 1 0 %                 | 8.7    |
| •        | -                                                        | DESCRIBE VIEW, DIRECTION, ETC.                            | 10 2 P.               | 00 2   |
|          |                                                          | The DoPont Drurng Room in The Henry Francis du Po         | ont Winterthan Museum |        |
|          |                                                          | an example of a period room in the Museu                  | (F-A) :() /           |        |