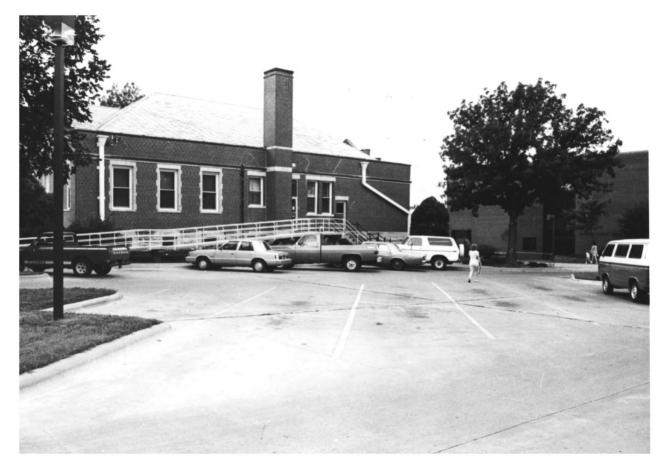

Old Emporia Public Library, Emporia,

door in east facade.

4 of 5

OCT 2 1981

NOV 2 1981

```
Old Emporia Public Library, Emporia,
Kansas Lym C
photo credit: Dale Nimz, 1981
neg. on file: K.S.H.S.
view: of North facade, showing
handicapped access ramp 2 1981
5 of 5
                    OCT 2 1981
```