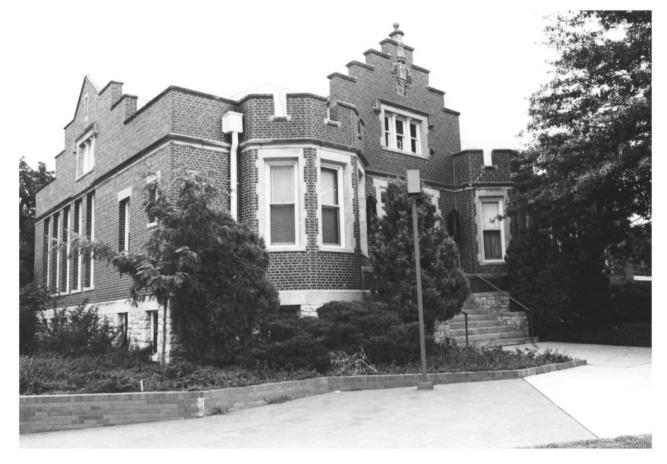

2 1981

```
Old Emporia Public Library, Emporia, Kansas Jyw Corhoto credit: Dale Nimz, 1981
neg. on file: K.S.H.S.
```

view: of south and west facades 3 of 5

2 1981

Kansas Lyn Co.
Photo credit: Dale Nimz, 1981
neg. on file: K.S.H.S.
view: from southeast showing altered
door in east facade.