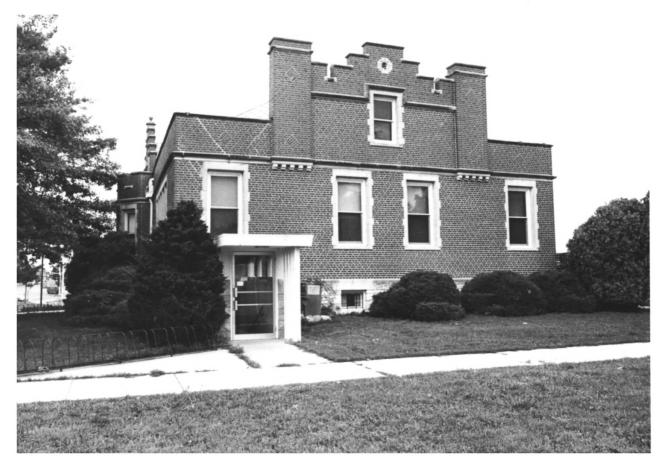

Old Emporia Public Library, Emporia,

door in east facade.

4 of 5

OCT 2 1981

NOV 2 1981

```
Old Emporia Public Library, Emporia,
Kansas Lym C
photo credit: Dale Nimz, 1981
neg. on file: K.S.H.S.
view: of North facade, showing
handicapped access ramp 2 1981
5 of 5
                    OCT 2 1981
```