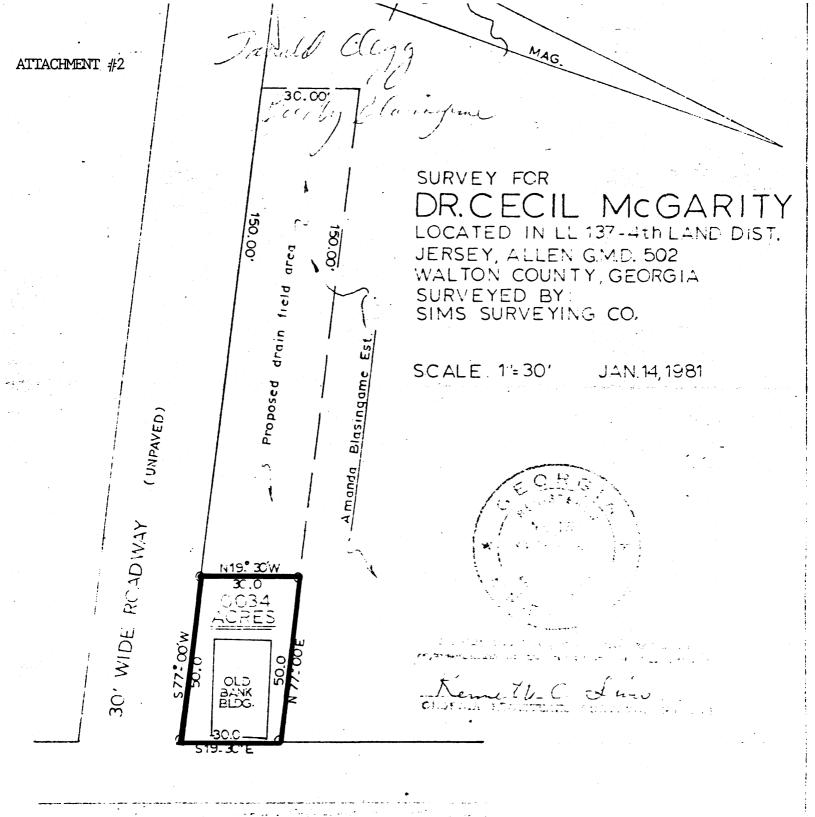

#### PROPERTY SKETCH MAP

Source: Surveyor's Map

Scale: 1": 30'
Date: 1981
North:

Property Boundary: