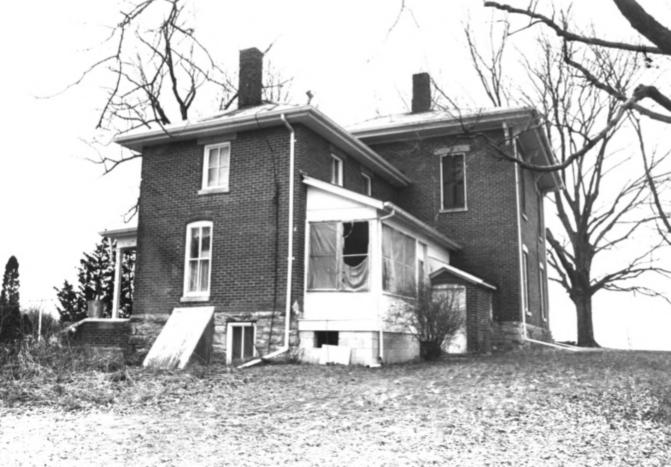

Wesley West House Palisades Road Mt. Vernon, Linn County, Iowa Photo No. 7 By: Janet Dumbaugh Date: Dec. 1984 View: north, shows smoke house at rear right, east side of house.

Wesley West House Palisades Road Mt. Vernon, Linn County, Iowa Photo No. 8 By: Janet Dumbaugh Date: Dec. 1984 View: to southwest, from smoke house towards rear of house in background