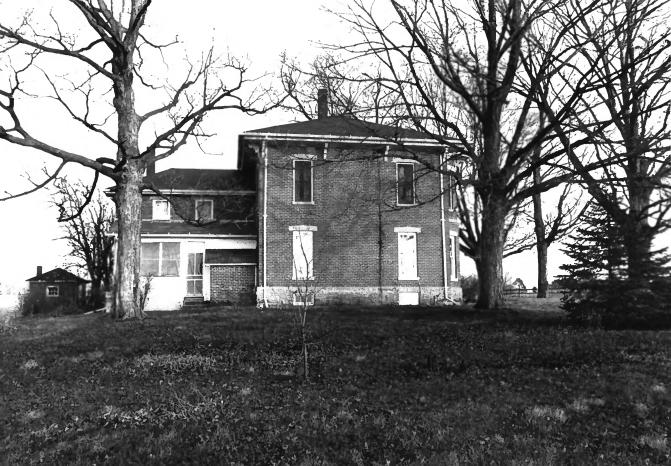

```
Wesley West House
Palisades Road
Mt. Vernon, Linn County, Iowa
Photo No. 1
By: Janet Dumbaugh
Date: Dec. 1984
View: Due north, general view of house,
       smoke house to rear right.
```

Wesley West House Palisades Road Mt. Vernon, Linn County, Iowa Photo No. 2 By: Janet Dumbaugh Date: Dec. 1984 View: main facade, to northwest