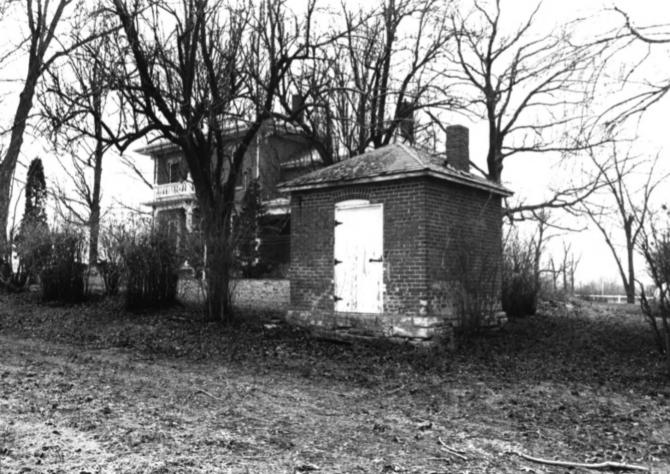

Wesley West House Palisades Road Mt. Vernon, Linn County, Iowa Photo No. 7 By: Janet Dumbaugh Date: Dec. 1984 View: north, shows smoke house at rear right, east side of house.

Wesley West House Palisades Road Mt. Vernon, Linn County, Iowa Photo No. 8 By: Janet Dumbaugh Date: Dec. 1984 View: to southwest, from smoke house towards rear of house in background