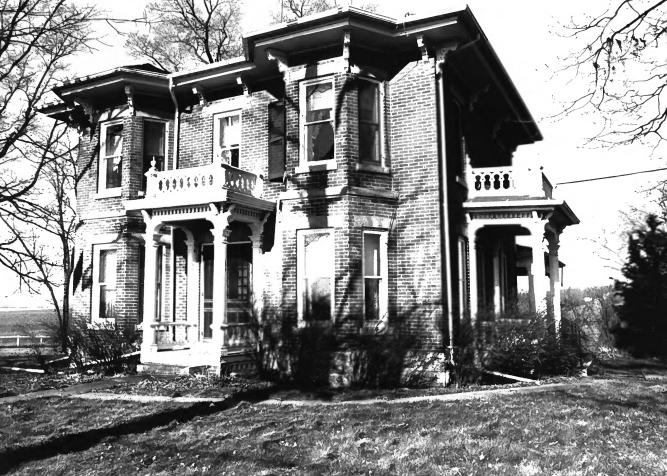

Weslev West House Palisades Road Mt. Vernon, Linn County, Iowa Photo No. 3 By: Janet Dumbaugh Date: Dec. 1984 View: to southwest, east side of house.

Wesley West House Palisades Road Mt. Vernon, Linn County, Iowa Photo No. 4 By: Janet Dumbaugh Date: Dec. 1984 View: to south, rear of house.