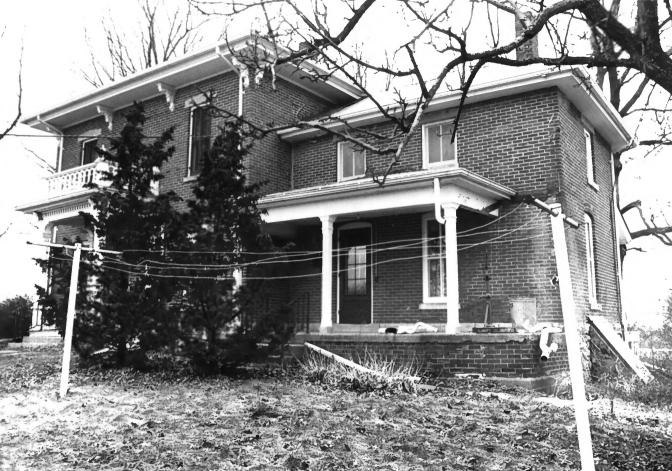

Wesley West House Palisades Road Mt. Vernon, Linn County, Iowa Photo No. 5 By: Janet Dumbaugh Date: Dec. 1984 View: to east, west side of house.

Wesley West House Palisades Road Mt. Vernon, Linn County, Iowa Photo No. 6 By: Janet Dumbaugh Date: Dec. 1984 View: to northeast, west and south sides of house.