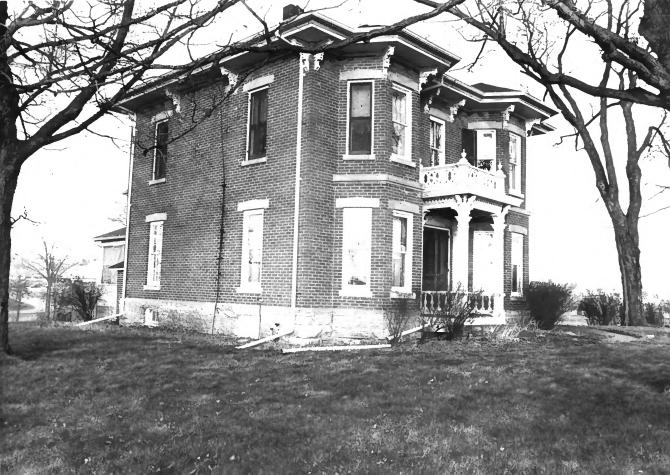

```
Wesley West House
Palisades Road
Mt. Vernon, Linn County, Iowa
Photo No. 1
By: Janet Dumbaugh
Date: Dec. 1984
View: Due north, general view of house,
       smoke house to rear right.
```

Wesley West House Palisades Road Mt. Vernon, Linn County, Iowa Photo No. 2 By: Janet Dumbaugh Date: Dec. 1984 View: main facade, to northwest