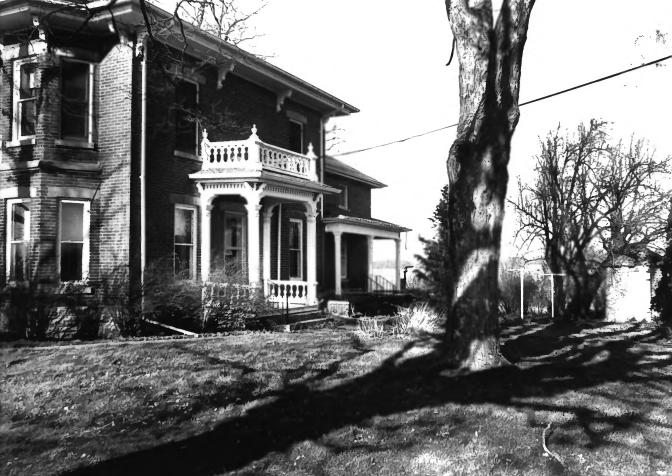

Weslev West House Palisades Road Mt. Vernon, Linn County, Iowa Photo No. 3 By: Janet Dumbaugh Date: Dec. 1984 View: to southwest, east side of house.

Wesley West House Palisades Road Mt. Vernon, Linn County, Iowa Photo No. 4 By: Janet Dumbaugh Date: Dec. 1984 View: to south, rear of house.