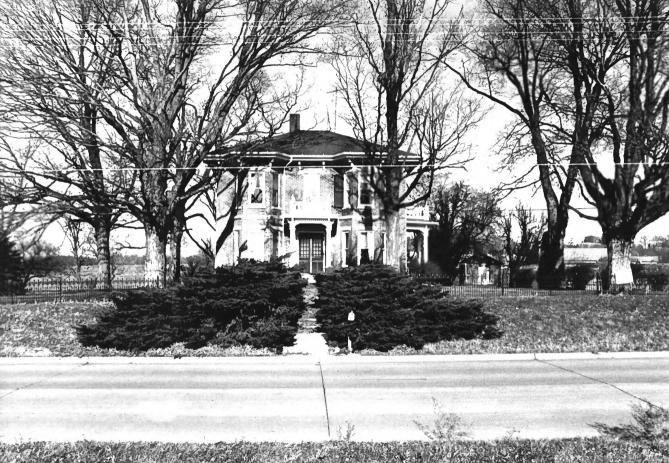

```
Wesley West House
Palisades Road
Mt. Vernon, Linn County, Iowa
Photo No. 1
By: Janet Dumbaugh
Date: Dec. 1984
View: Due north, general view of house,
       smoke house to rear right.
```

Wesley West House Palisades Road Mt. Vernon, Linn County, Iowa Photo No. 2 By: Janet Dumbaugh Date: Dec. 1984 View: main facade, to northwest