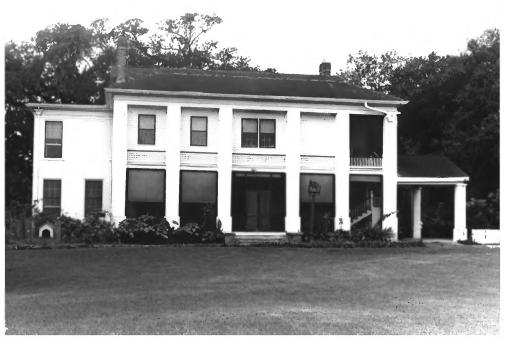

- Bayside
- Jeanerette vicinity, Iberia Parish, LA Jonathan Fricker
- LA State Historic Preservation Office
- November 1986
- Photo #3
- Southwest

Bavside Jeanerette vicinity, Iberia Parish, LA Jonathan Fricker LA State Historic Preservation Office November 1986 Photo #4 Southwest