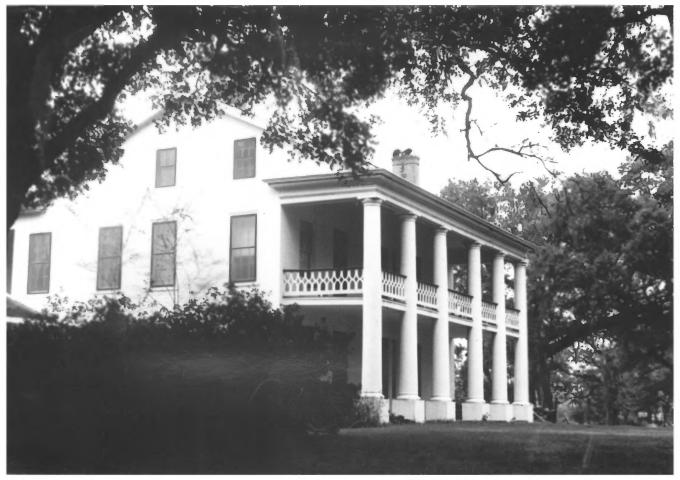

Bayside Jeanerette vicinity, Iberia Parish,LA Jonathan Fricker LA State Historic Preservation Office November 1986 Photo #1 North

Bayside

- Jeanerette vicinity, Iberia Parish, LA
- Jonathan Fricker LA State Historic Preservation Office
- November 1986
- Photo #2 East