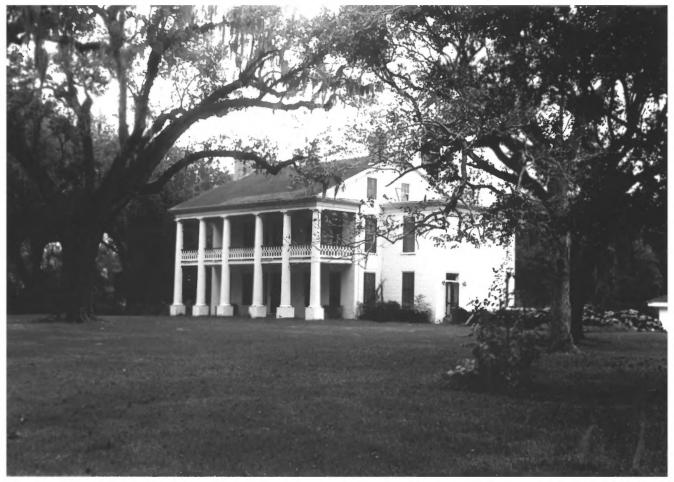

Bayside Jeanerette vicinity, Iberia Parish,LA Jonathan Fricker LA State Historic Preservation Office November 1986 Photo #1 North

Bayside

- Jeanerette vicinity, Iberia Parish, LA
- Jonathan Fricker LA State Historic Preservation Office
- November 1986
- Photo #2 East