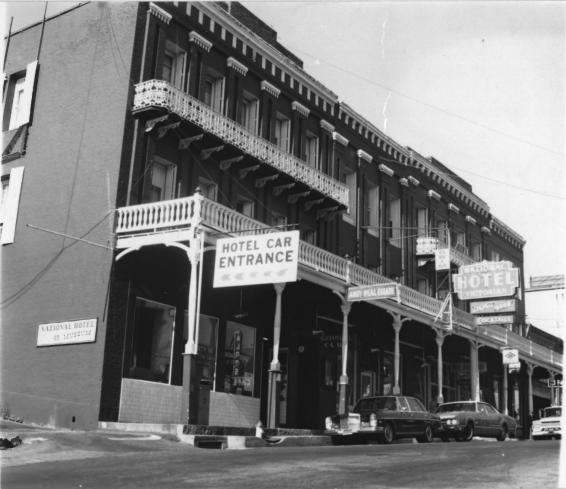

| 9902900 | UC 2 a 1979                                                                                          |
|---------|------------------------------------------------------------------------------------------------------|
| 1.      | NAME                                                                                                 |
|         | common: National Hotel                                                                               |
|         | AND/OR HISTORIC: National Exchange Hotel; originally called "Bicknell's Block"                       |
| 2.      | LOCATION                                                                                             |
|         | STREET AND NUMBER: 211 Broad Street                                                                  |
|         | Nevada City                                                                                          |
|         | California Code COUNTY: Nevada Code                                                                  |
| 3. 1    | PHOTO REFERENCE                                                                                      |
|         | PHOTO CREDIT: Nevada County Landmarks Commission NATIONAL                                            |
|         | 1910                                                                                                 |
|         | Negative Filed AT: Nevada County Landmarks Commission 529 East Broad Street, Nevada City, California |
| 4.      | IDENTIFICATION                                                                                       |
|         | DESCRIBE VIEW, DIRECTION, ETC.                                                                       |
|         | View of facade of National Hotel as seen from the northeast.                                         |