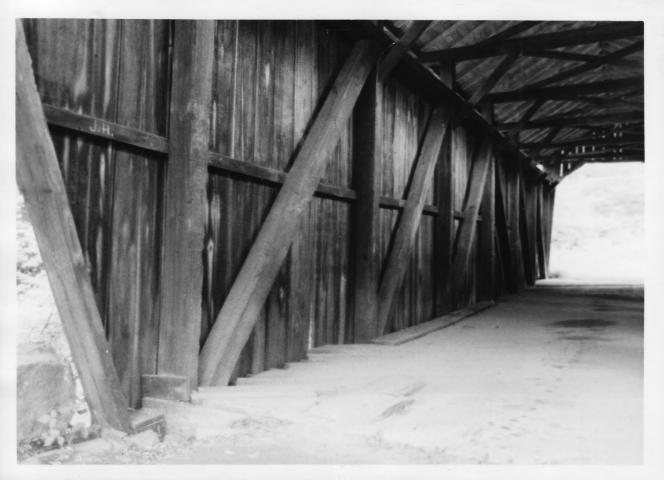

Property name: Fletcher Covered Bridge Location: Sec. Rt. 5/29 at the junc. of Sec. Rt. 5, N.W. of Maken across the right fork of

Ten Mile Creek

Photo credit: E.L. Kemp Date of photo: August 1979

Negative filed at: Dept. of Culture & History Historic Preservation Unit, The Cultural Cente Capitol Complex, Charleston, WV 25305

Description of photo:

Wy Covered Bridges Beautic Remues Interior showning multiple kingpost truss

Direction of photo:

MAY 8

JUN - 4 1981