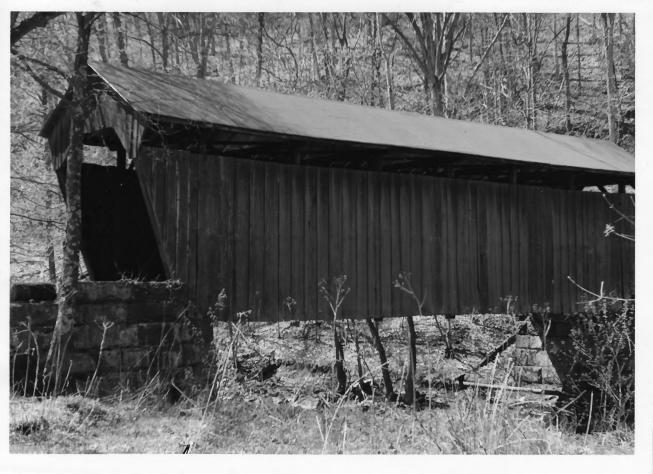

Property name: 6. Fletcher Covered Bridge Location: Sec. Rt. 5/29 at junction of Sec. Rt. 5 across right fork of Ten Mile Creek
Photo credit: E.L.Kemp Date of photo: April 1981 Negative filed at: Dept. of Culture & Histor Mistoric Preservation Unit, the Cultural Center, Capitol Complex, Charleston, WV 253 Description of photo: Northeast side elevation WV Conered Bridge Thematic Resonues irection of photo: MAY 20 1981 Direction of photo: Facing southwest JUN - 4 1981