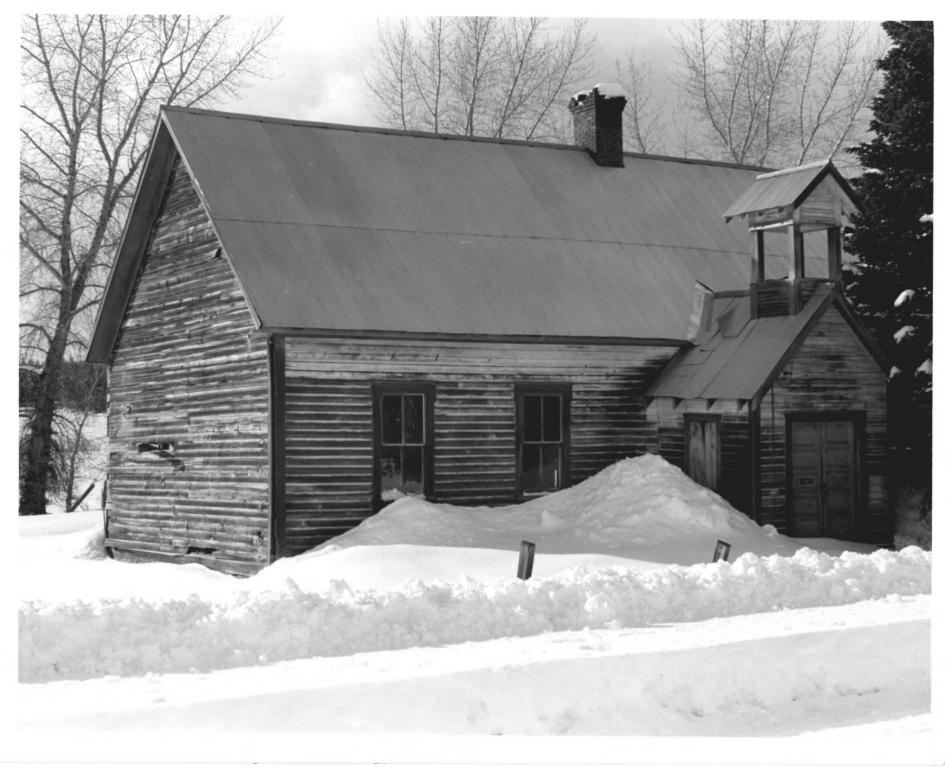

Photo 3

```
Long Valley Finnish Structures (Thematic Group)
Elo School, site #11
Long Valley, Valley County, Idaho
```

Photographer: Alice Koskella Winter, 1979

Negative on file in the Koskella Finnish Collection, available through the Idaho State Historical Society

View from southeast

Photograph one of one