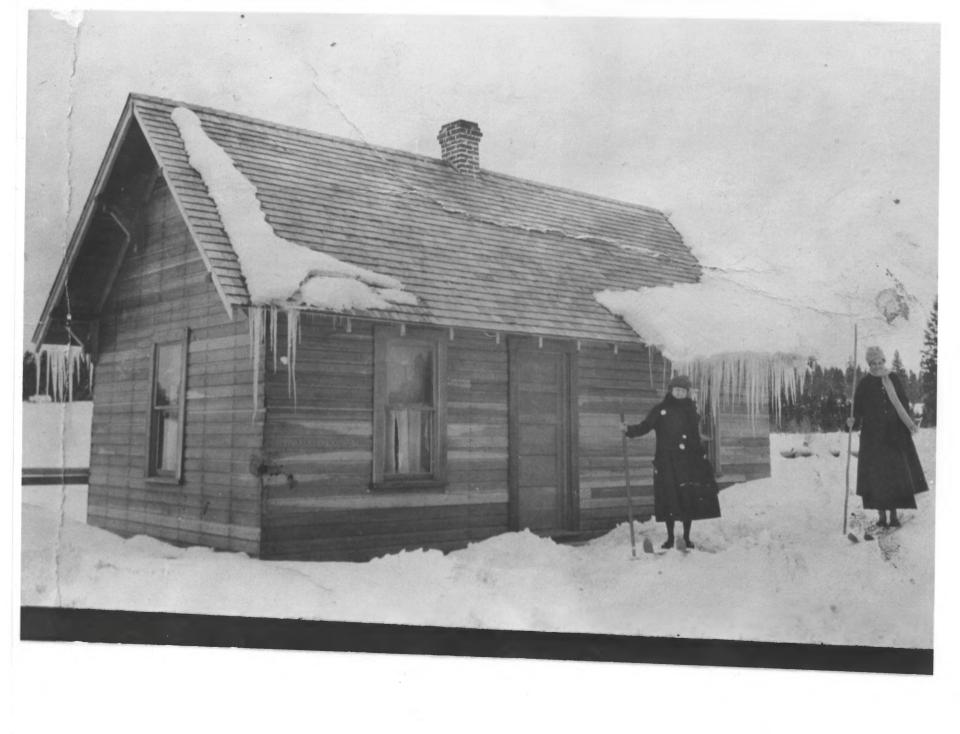

## Photo 4

Long Valley Finnish Structures (Thematic Group) Elo School, site #11 Teacher's Cottage Long Valley, Valley County, Idaho

Reproduction by Alice Koskella, 1980, of an old photograph

Negative on file in the Koskella Finnish Collection, available through the Idaho State Historical Society

View from southeast

Photograph one of two

Long Valley Finnish Structures (Thematic Group) Elo School, site #11 Teacher's Cottage Long Valley, Valley/ County, Idaho

Photographer: Alice Koskella Winter, 1979