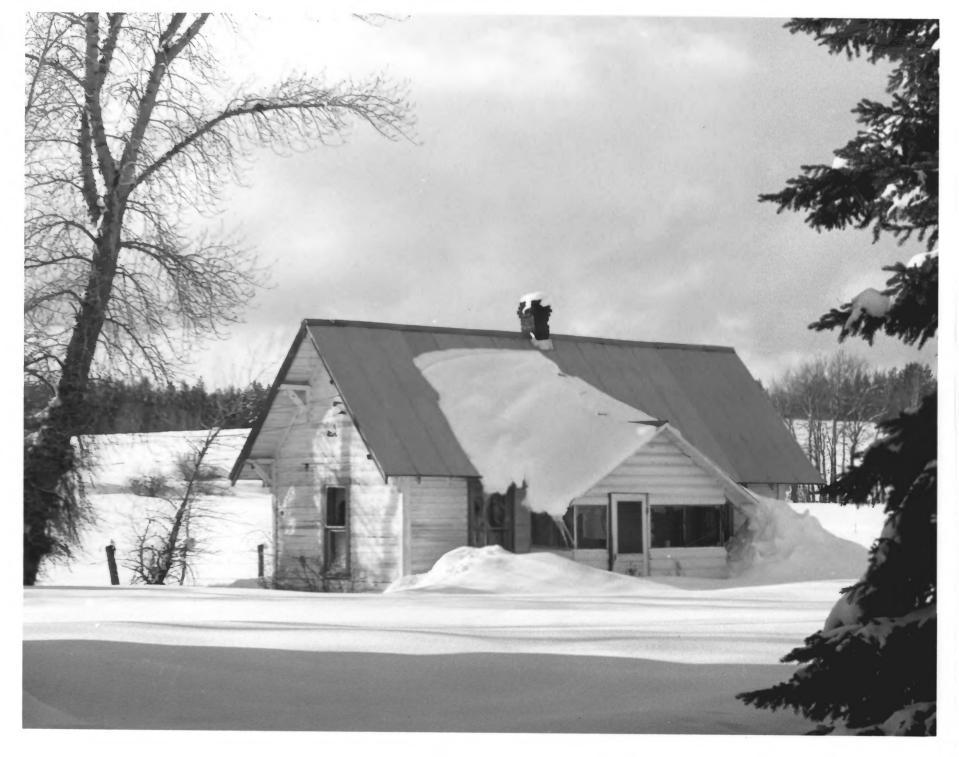

View from southeast

Photograph one of two

Long Valley Finnish Structures (Thematic Group) Elo School, site #11 Teacher's Cottage Long Valley, Valley/ County, Idaho

Photographer: Alice Koskella Winter, 1979

Negative on file in the Koskella Finnish Collection, available through the Idaho State Historical Society

View from southeast

Photograph two of two