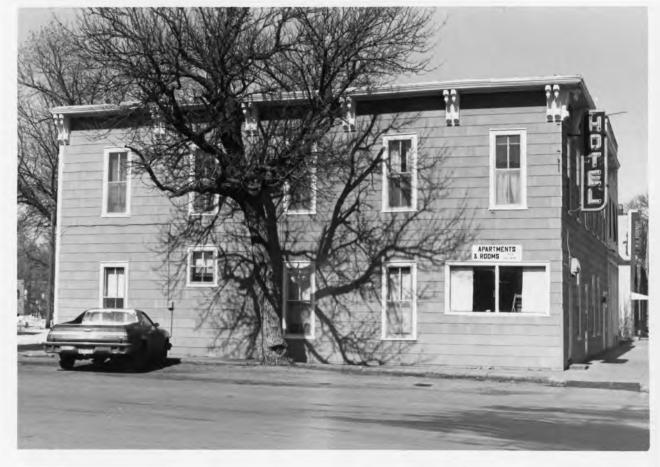

#### Describe the present and original (if known) physical appearance

Situated on a corner lot in the downtown district of Howard, the Wheeler Hotel is a two-story, L-shaped frame building. Paired wood brackets support the overhanging eave of the roof. Approximately 100 feet of the western portion of the building was destroyed by a fire during the 1950s. Although now functioning as an apartment building and rooming house, the Old Wheeler Hotel still retains its neon "Hotel" sign.

Fenestration on the front (north) facade includes seven evenly spaced 2 over 2 sash rectangular windows on the 2nd floor, and three 2 over 2 sash rectangular windows and three entrances on the first floor. Six evenly spaced 2 over 2 sash rectangular windows are located on the 2nd floor of the east (side) facade as well as a picture window, one small square opening and three 2 over 2 sash rectangular windows on the first floor. A staircase leads to the second level on the south (rear) facade. There are four, 2 over 2 sash windows on each floor of the south facade. All window openings have retained their original surrounds. The west (side) facade shares a common wall with the building next door.

On the interior, the first floor is divided into three principal spacesa large commercial area (formally the lobby and then later a liquor store), and two apartments. These spaces were renovated during the 1950s after the fire but still have retained several historic features including the original stairway and railing in the foyer; the wainscoating, original doors, doorknobs, and baseboards in the former lobby; and some of the original hardware throughout. The second floor contains twelve sleeping rooms and two bathrooms. These room have not been altered in recent years although they are devoid of any significant architectural features.