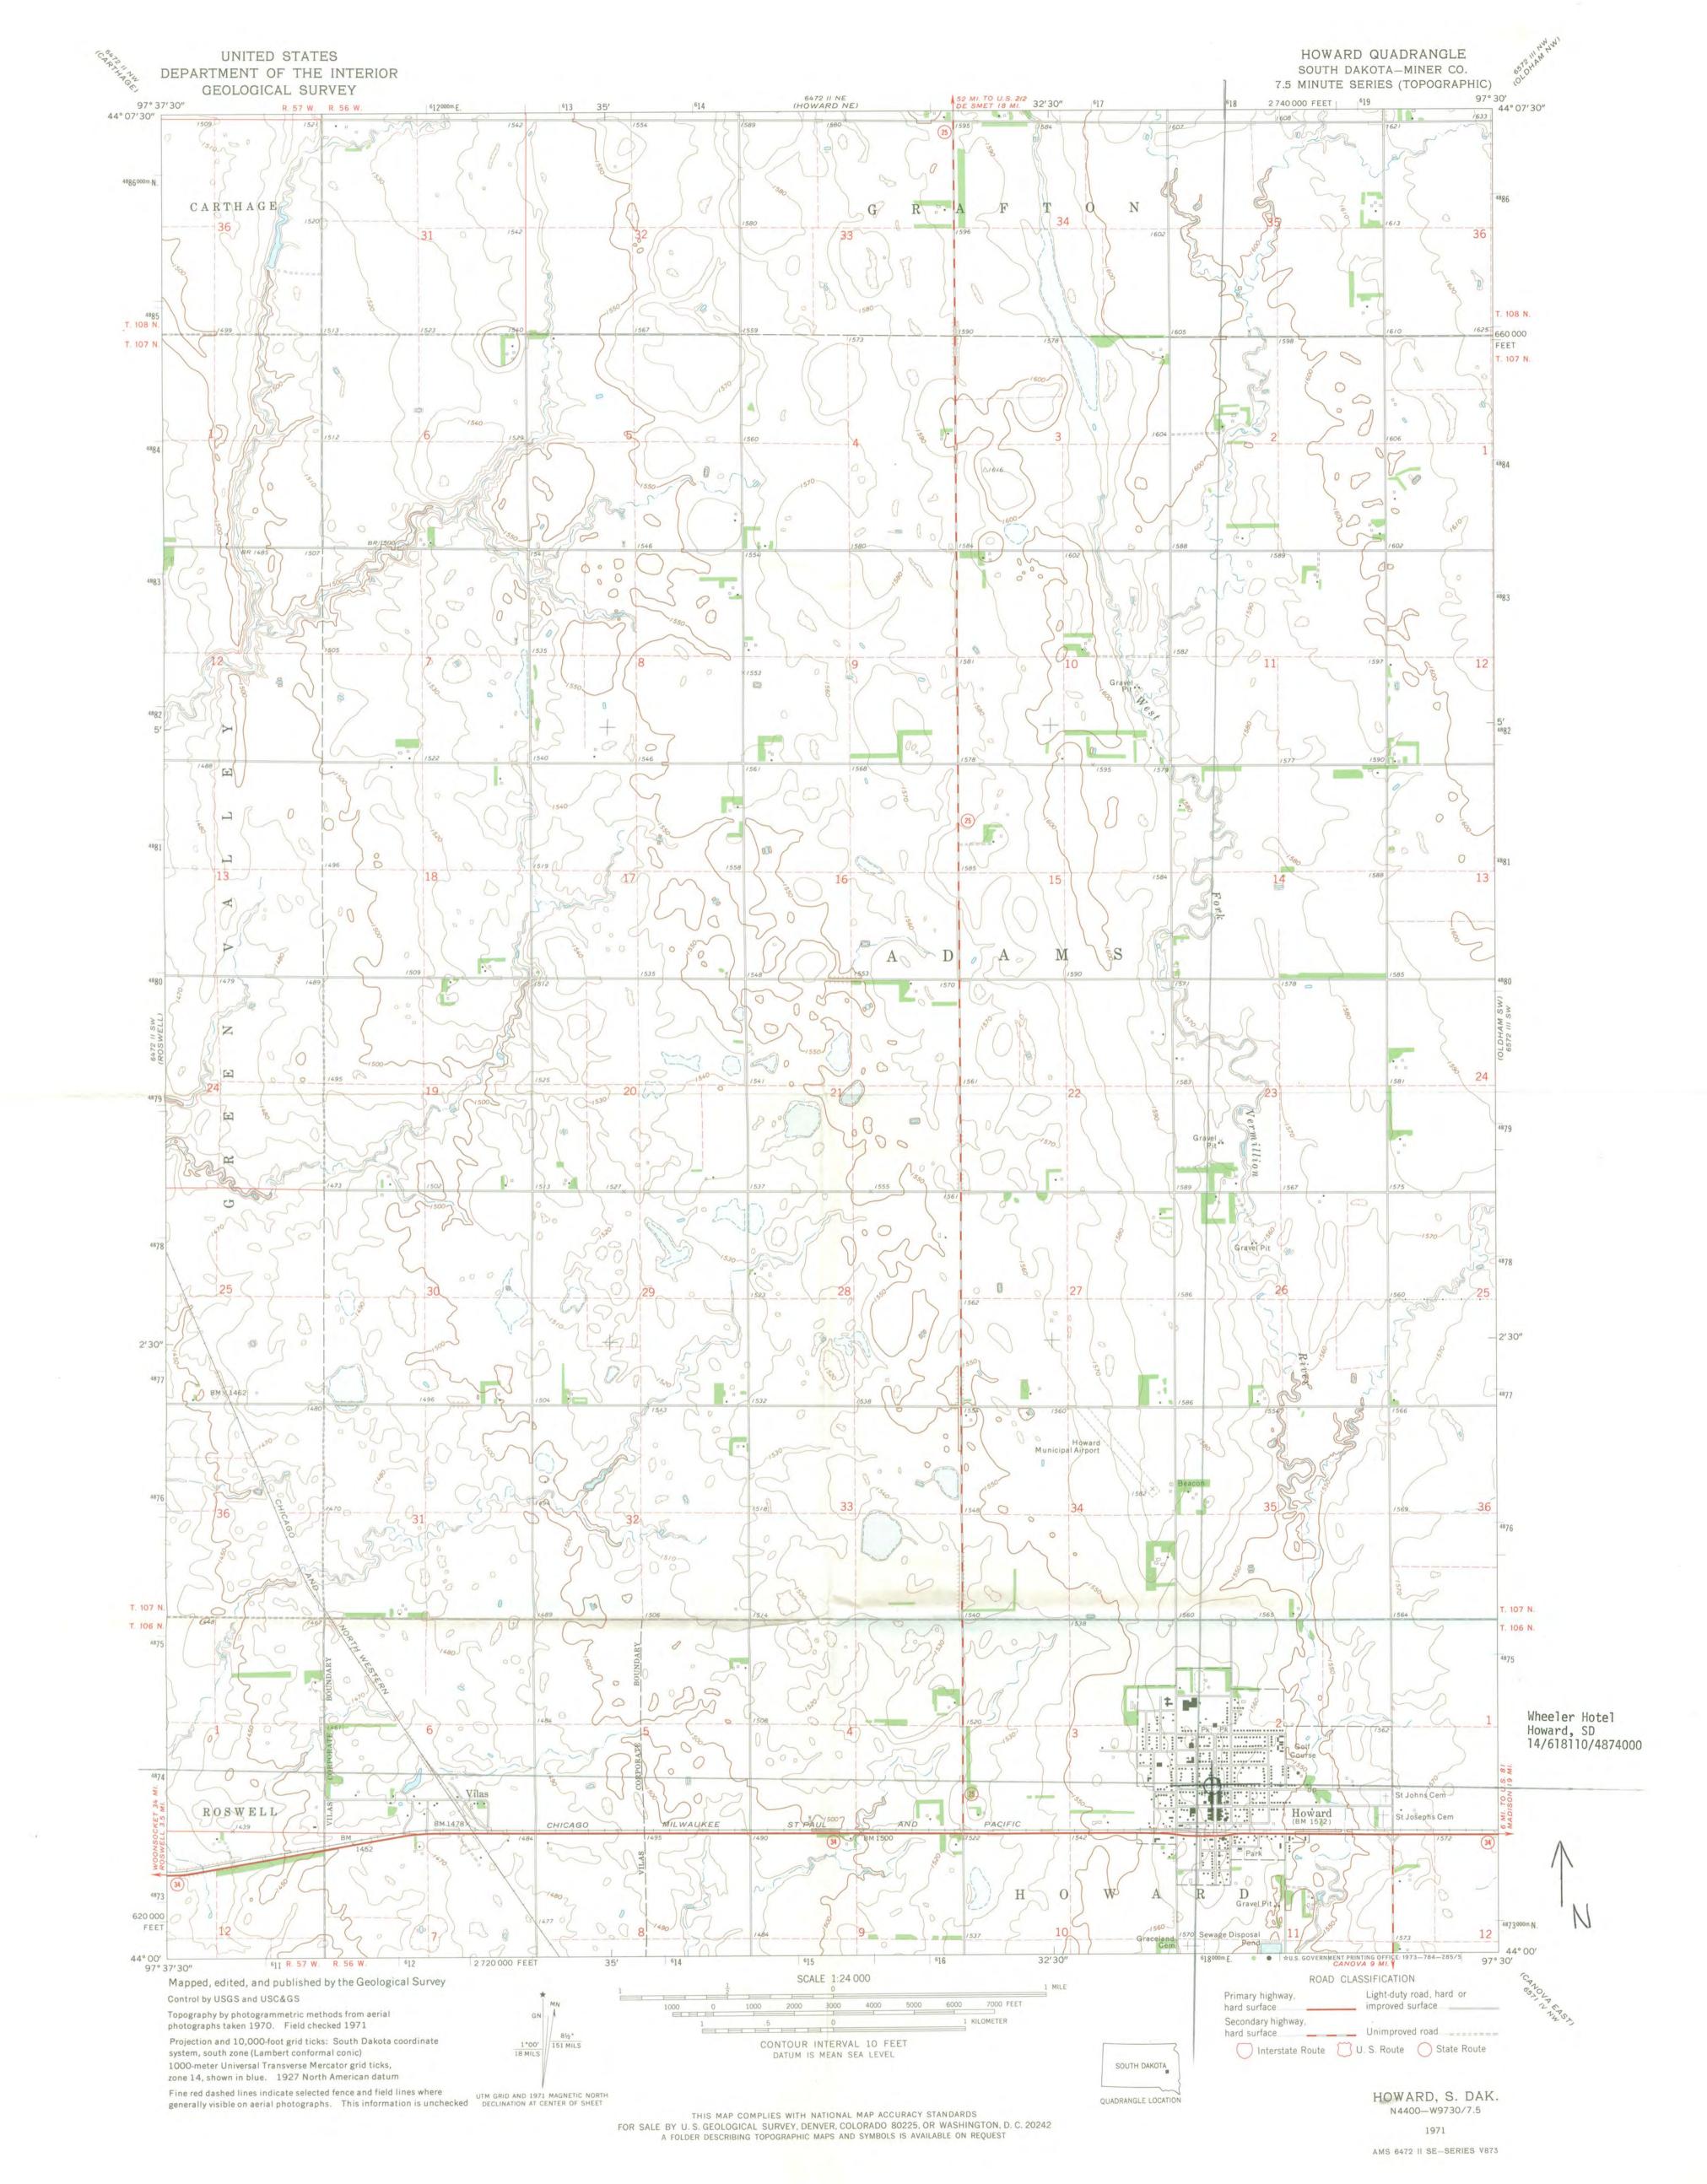

| 1. Nam                                                   | ie                                                                               |                                                                                                        |                                                                                              |                                                                                        |
|----------------------------------------------------------|----------------------------------------------------------------------------------|--------------------------------------------------------------------------------------------------------|----------------------------------------------------------------------------------------------|----------------------------------------------------------------------------------------|
| historic Wh                                              | eeler Hotel                                                                      | and Williams                                                                                           |                                                                                              |                                                                                        |
| and/or common                                            | Wheeler House/Hotel                                                              | 1.2                                                                                                    |                                                                                              |                                                                                        |
| 2. Loca                                                  |                                                                                  | - 1                                                                                                    | 4                                                                                            | 4 5                                                                                    |
| street & number                                          | 101 N. Main Street                                                               |                                                                                                        |                                                                                              | NA_ not for publication                                                                |
| city, town How                                           | vard                                                                             | NA_vicinity of                                                                                         |                                                                                              | Visite (4                                                                              |
| state South                                              | Dakota code                                                                      | 46 county                                                                                              | Miner                                                                                        | <b>code</b> 097                                                                        |
| 3. Clas                                                  | sification                                                                       | - T                                                                                                    |                                                                                              |                                                                                        |
| Category  district _X_ building(s) structure site object | Ownership public private both Public Acquisition NA_ in process being considered | Status  X occupied  unoccupied  work in progress  Accessible  x yes: restricted  yes: unrestricted  no | Present Use agricultureX commercial educational entertainment government industrial military | museum park private residence religious scientific transportation X other: (apartments |
| street & number                                          | 110 West Farmer Av                                                               | renue                                                                                                  |                                                                                              |                                                                                        |
|                                                          | ward                                                                             | _NA vicinity of                                                                                        | state                                                                                        | South Dakota                                                                           |
| 5. Loca                                                  | ation of Lega                                                                    | al Description                                                                                         | on                                                                                           |                                                                                        |
| courthouse, regi                                         | stry of deeds, etc. Regis                                                        | ster of Deeds                                                                                          |                                                                                              |                                                                                        |
| street & number                                          | Miner County Court                                                               | house                                                                                                  | IE.                                                                                          |                                                                                        |
| city, town How                                           | ard                                                                              |                                                                                                        | state                                                                                        | South Dakota                                                                           |
|                                                          | resentation                                                                      | in Existing                                                                                            | Surveys                                                                                      |                                                                                        |
| title NA                                                 |                                                                                  | has this pro                                                                                           | perty been determined e                                                                      | eligible? yes _Xno                                                                     |
| date                                                     |                                                                                  | ins ins pi                                                                                             | NAfederal st                                                                                 |                                                                                        |
| depository for su                                        | rvey records NA                                                                  |                                                                                                        |                                                                                              |                                                                                        |
|                                                          |                                                                                  |                                                                                                        |                                                                                              |                                                                                        |

### 8. Significance

| Period prehistoric 1400–1499 1500–1599 1600–1699 1700–1799 X 1800–1899 1900– | Areas of Significance—C  archeology-prehistoric  archeology-historic  agriculture  architecture  art  X  commerce  communications |                      | Iandscape architecture Iaw Iiterature military music philosophy politics/government | religion science sculpture social/ humanitarian theater transportation other (specify) |
|------------------------------------------------------------------------------|-----------------------------------------------------------------------------------------------------------------------------------|----------------------|-------------------------------------------------------------------------------------|----------------------------------------------------------------------------------------|
| Specific dates                                                               | C. 1880                                                                                                                           | Builder/Architect NA |                                                                                     | 3 -4                                                                                   |