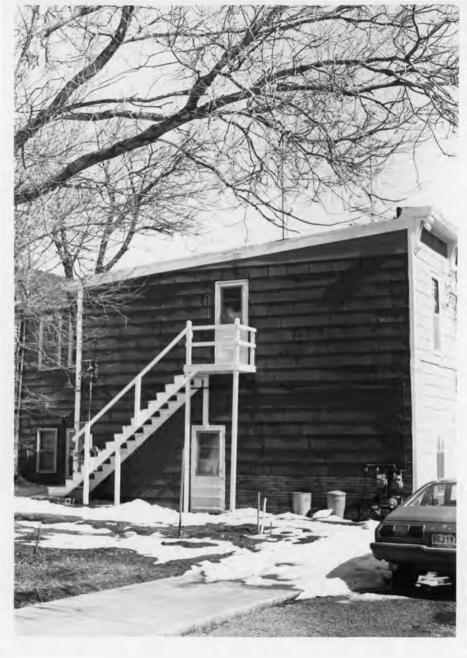

Fenestration on the front (north) facade includes seven evenly spaced 2 over 2 sash rectangular windows on the 2nd floor, and three 2 over 2 sash rectangular windows and three entrances on the first floor. Six evenly spaced 2 over 2 sash rectangular windows are located on the 2nd floor of the east (side) facade as well as a picture window, one small square opening and three 2 over 2 sash rectangular windows on the first floor. A staircase leads to the second level on the south (rear) facade. There are four, 2 over 2 sash windows on each floor of the south facade. All window openings have retained their original surrounds. The west (side) facade shares a common wall with the building next door.

On the interior, the first floor is divided into three principal spacesa large commercial area (formally the lobby and then later a liquor store), and two apartments. These spaces were renovated during the 1950s after the fire but still have retained several historic features including the original stairway and railing in the foyer; the wainscoating, original doors, doorknobs, and baseboards in the former lobby; and some of the original hardware throughout. The second floor contains twelve sleeping rooms and two bathrooms. These room have not been altered in recent years although they are devoid of any significant architectural features.