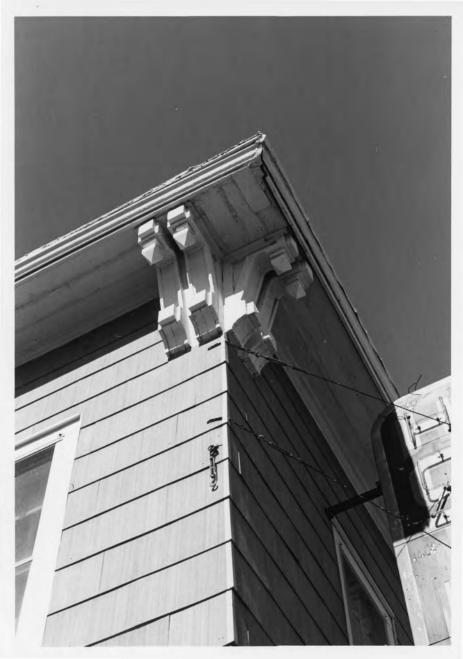

#### Describe the present and original (if known) physical appearance

Situated on a corner lot in the downtown district of Howard, the Wheeler Hotel is a two-story, L-shaped frame building. Paired wood brackets support the overhanging eave of the roof. Approximately 100 feet of the western portion of the building was destroyed by a fire during the 1950s. Although now functioning as an apartment building and rooming house, the Old Wheeler Hotel still retains its neon "Hotel" sign.

The Wheeler Hotel
Howard, South Dakota
M. Betz, Photographer
March 1985
SD State Historical Preservation Center
Rear Facade, Looking North
Photograph #3 of Four

The Wheeler Hotel
Howard, South Dakota
M. Betz, Photographer
March 1985
SD State Historical Preservation Center
View of Brackets
Photograph #4 of Four