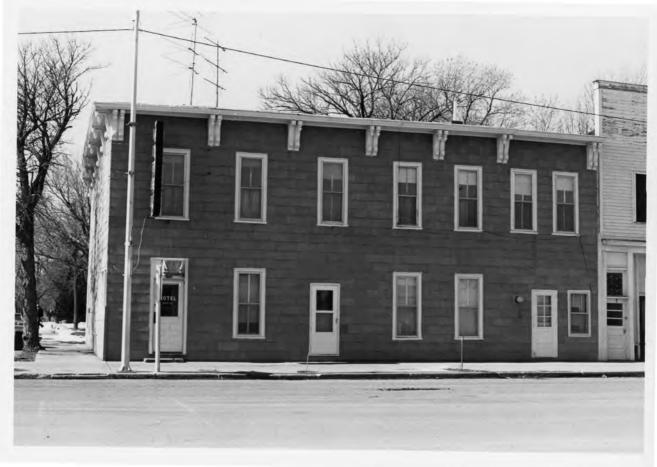

#### Describe the present and original (if known) physical appearance

Situated on a corner lot in the downtown district of Howard, the Wheeler Hotel is a two-story, L-shaped frame building. Paired wood brackets support the overhanging eave of the roof. Approximately 100 feet of the western portion of the building was destroyed by a fire during the 1950s. Although now functioning as an apartment building and rooming house, the Old Wheeler Hotel still retains its neon "Hotel" sign.

Fenestration on the front (north) facade includes seven evenly spaced 2 over 2 sash rectangular windows on the 2nd floor, and three 2 over 2 sash rectangular windows and three entrances on the first floor. Six evenly spaced 2 over 2 sash rectangular windows are located on the 2nd floor of the east (side) facade as well as a picture window, one small square opening and three 2 over 2 sash rectangular windows on the first floor. A staircase leads to the second level on the south (rear) facade. There are four, 2 over 2 sash windows on each floor of the south facade. All window openings have retained their original surrounds. The west (side) facade shares a common wall with the building next door.

On the interior, the first floor is divided into three principal spacesa large commercial area (formally the lobby and then later a liquor store), and two apartments. These spaces were renovated during the 1950s after the fire but still have retained several historic features including the original stairway and railing in the foyer; the wainscoating, original doors, doorknobs, and baseboards in the former lobby; and some of the original hardware throughout. The second floor contains twelve sleeping rooms and two bathrooms. These room have not been altered in recent years although they are devoid of any significant architectural features.