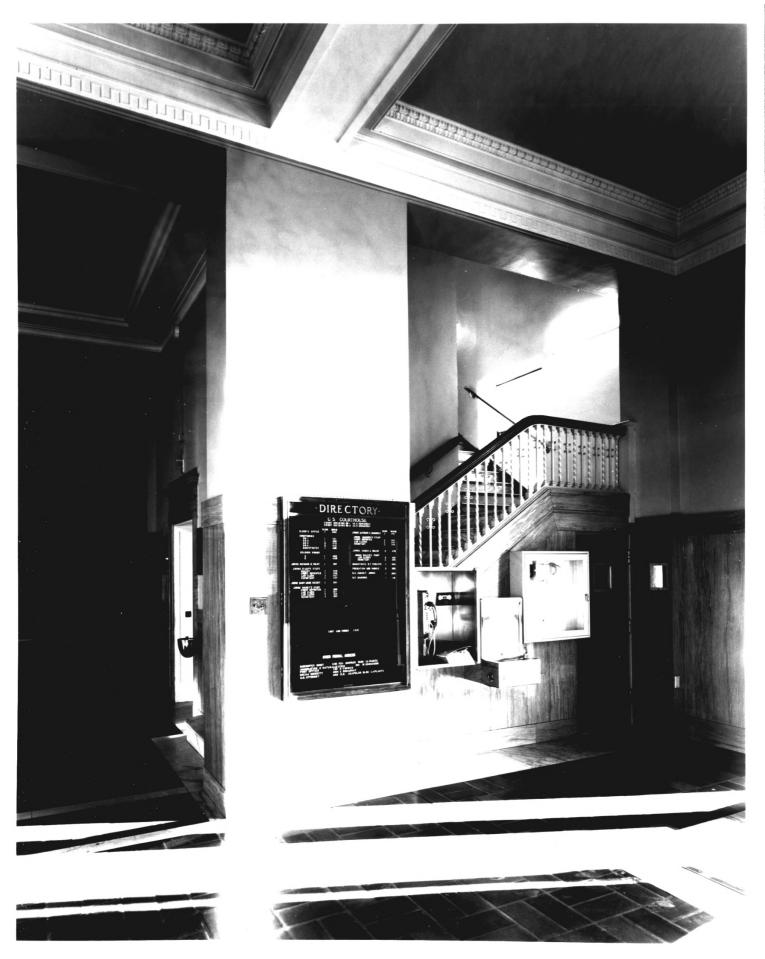

View is looking west toward stairway in east entrance lobby.

GSA Regional Office San Francisco CA

View is looking east in District Courtroom on third floor.

GSA Regional Office San Francisco CA