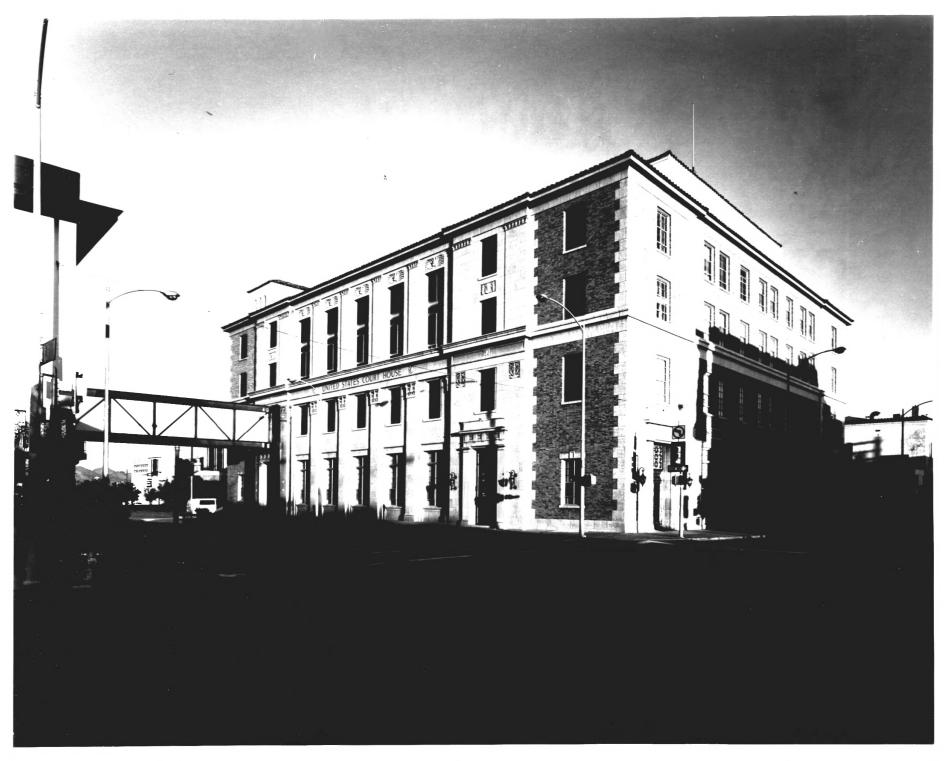

View is looking northwest toward east and south facades.

GSA Regional Office San Francisco CA

View is looking northeast toward west and south facades.

GSA Regional Office San Francisco CA

View is looking north toward terra cotta central bay of south facade.