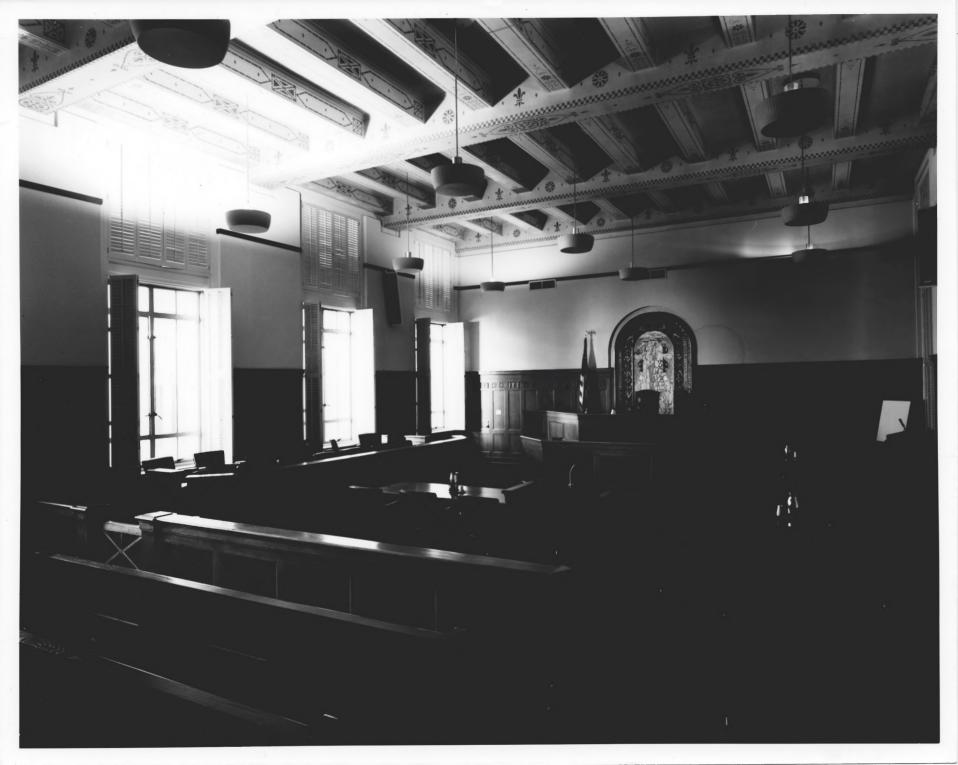

View is looking west toward stairway in east entrance lobby.

GSA Regional Office San Francisco CA

View is looking east in District Courtroom on third floor.

GSA Regional Office San Francisco CA