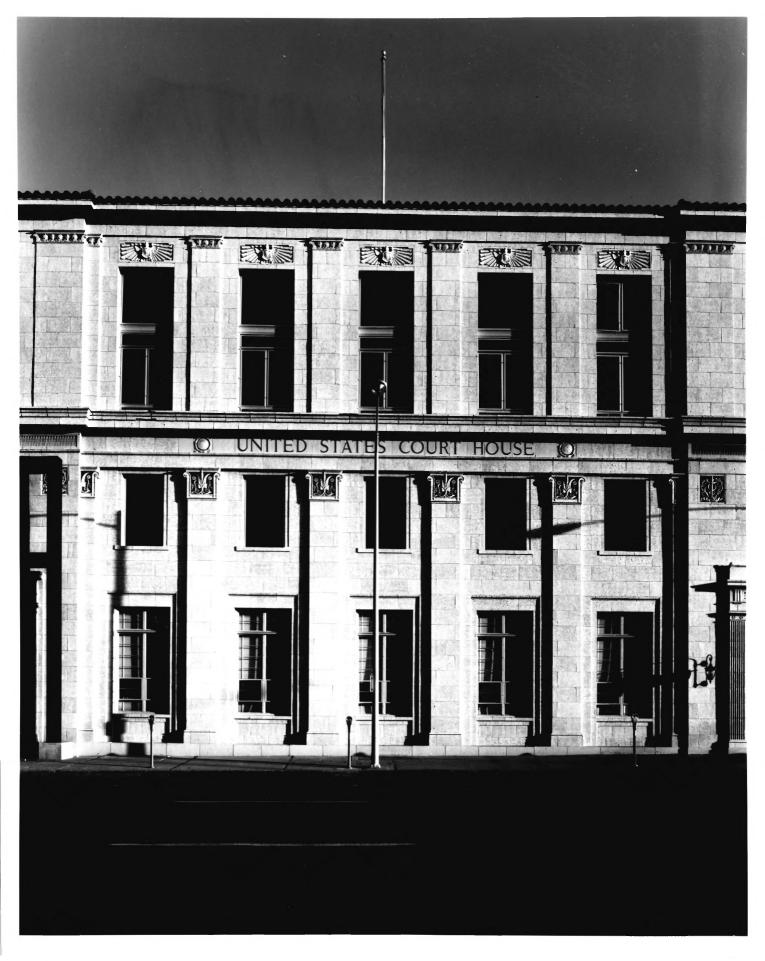

View is looking northwest toward east and south facades.

GSA Regional Office San Francisco CA

View is looking northeast toward west and south facades.

GSA Regional Office San Francisco CA

View is looking north toward terra cotta central bay of south facade.