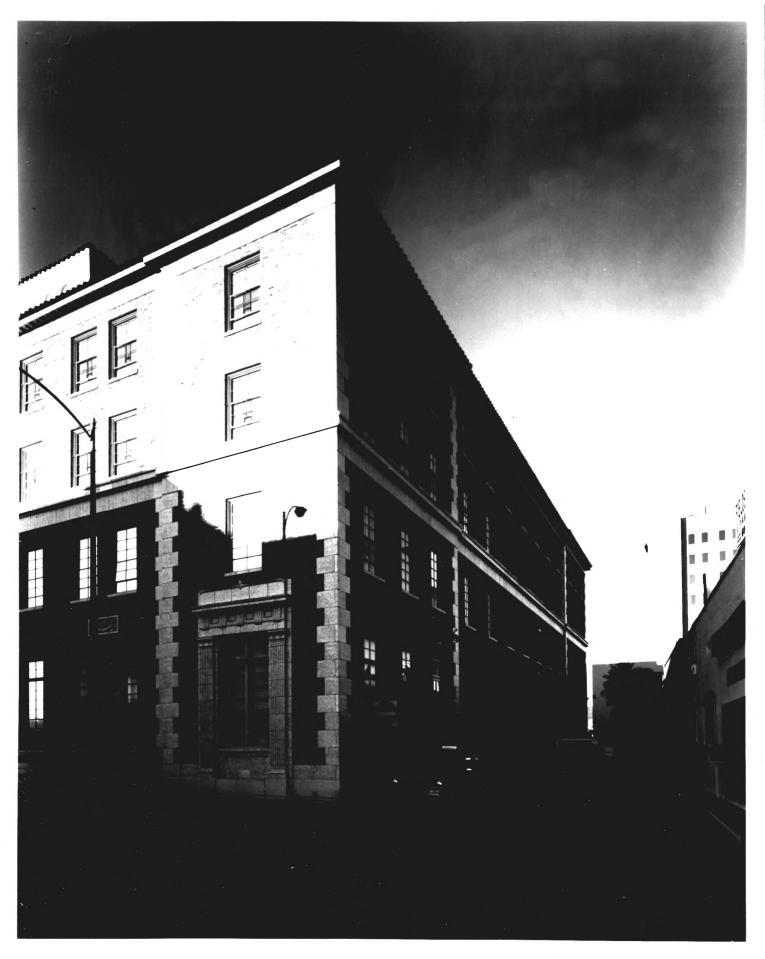

View is looking northwest toward east and south facades.

GSA Regional Office San Francisco CA

View is looking northeast toward west and south facades.

GSA Regional Office San Francisco CA

View is looking north toward terra cotta central bay of south facade.

GSA Regional Office San Francisco CA

View is looking northwest toward east entrance on south facade.

GSA Regional Office San Francisco CA

View is looking southwest toward east and north facades.

GSA Regional Office San Francisco CA