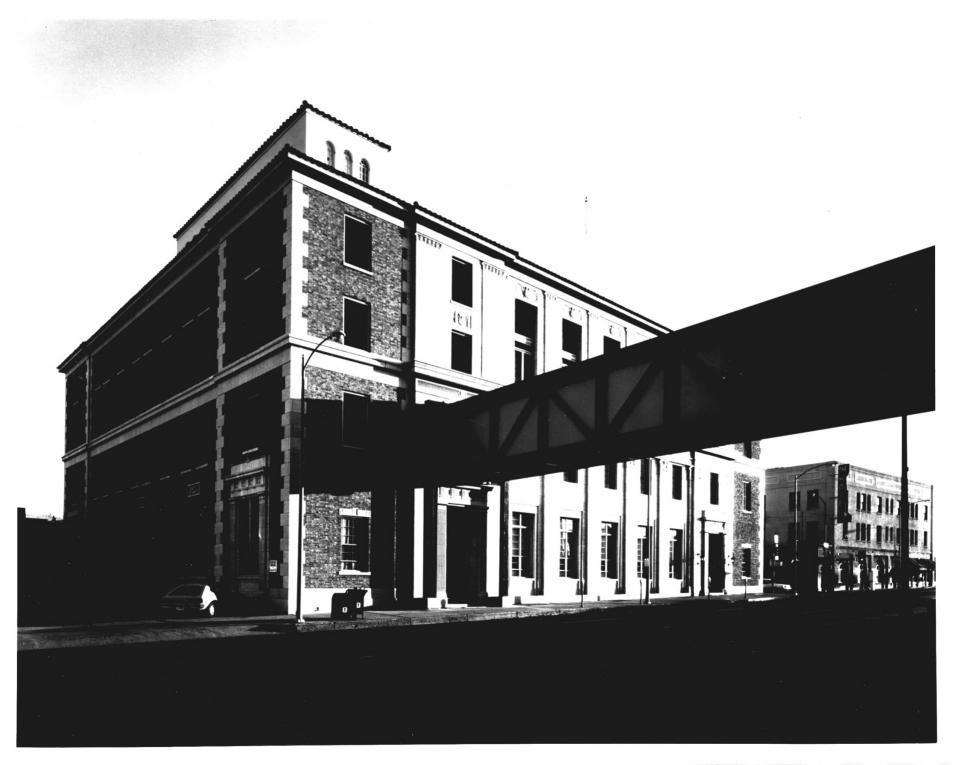

GSA Regional Office San Francisco CA

View is looking northwest toward east entrance on south facade.

GSA Regional Office San Francisco CA

View is looking southwest toward east and north facades.

GSA Regional Office San Francisco CA