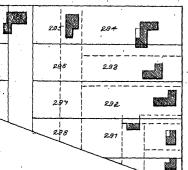

The buildings were constructed in one square block bounded on the north by New Street, on the south by Coke Street, on the east by Shelby Street, and on the west by Woodland Avenue. A series of three brick barracks descend the west side of Shelby Street and three additional buildings, at their rear facing the opposite side of the block, descend the east side of Woodland Avenue. The parade ground was located between these two rows of buildings, but is now cluttered with garages, sheds and other intrusions. Two modern houses have been built between several of the barracks (see #3 and #6 on the sketch map).

The barracks' small scale is somewhat startling in a middle-class residential neighborhood of mixed age including some buildings that may have originally been a part of the military complex. The barracks are grouped in pairs with one group of six units. Most have a central door flanked by a fairly long narrow window (see photo 1). All the original openings on the main floor have shallow curved arches of single headers, with a few doors having transoms. Those on the basement level have plain flat stone lintels. The facade and sides are laid in common bond. The roofs slope away from the front, interrupted by a number of irregularly spaced brick chimneys.