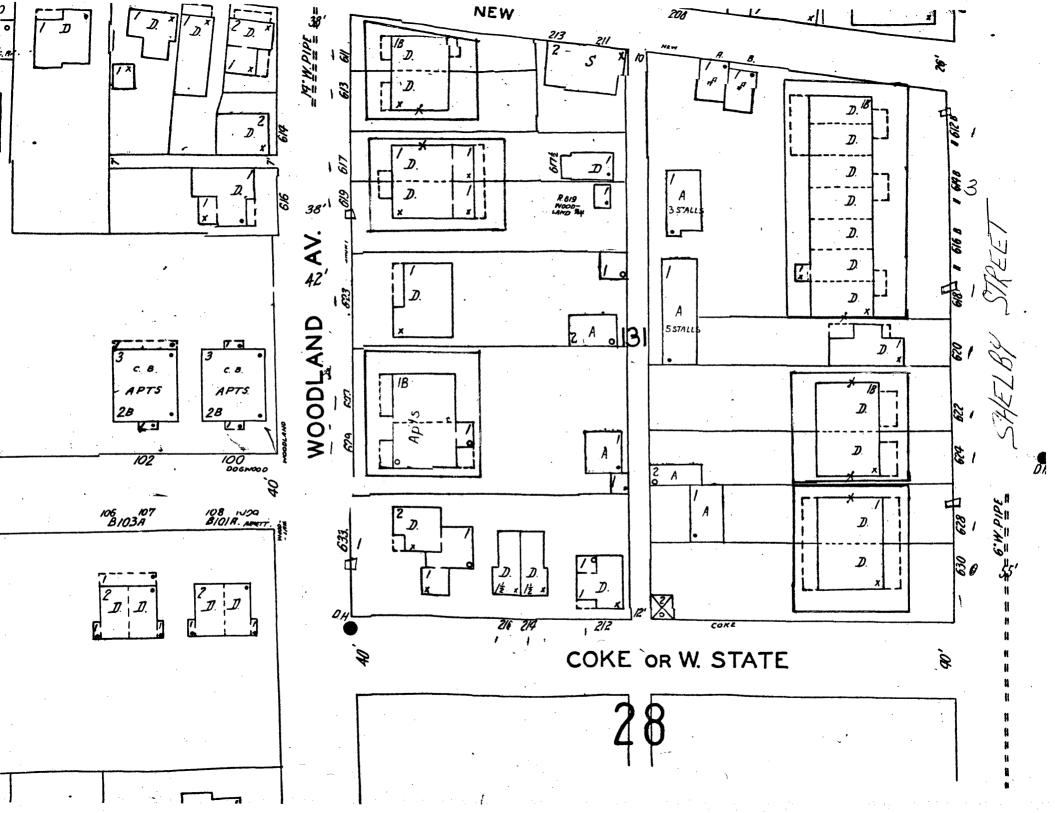

The buildings were constructed in one square block bounded on the north by New Street, on the south by Coke Street, on the east by Shelby Street, and on the west by Woodland Avenue. A series of three brick barracks descend the west side of Shelby Street and three additional buildings, at their rear facing the opposite side of the block, descend the east side of Woodland Avenue. The parade ground was located between these two rows of buildings, but is now cluttered with garages, sheds and other intrusions. Two modern houses have been built between several of the barracks (see #3 and #6 on the sketch map).

The barracks' small scale is somewhat startling in a middle-class residential neighborhood of mixed age including some buildings that may have originally been a part of the military complex. The barracks are grouped in pairs with one group of six units. Most have a central door flanked by a fairly long narrow window (see photo 1). All the original openings on the main floor have shallow curved arches of single headers, with a few doors having transoms. Those on the basement level have plain flat stone lintels. The facade and sides are laid in common bond. The roofs slope away from the front, interrupted by a number of irregularly spaced brick chimneys.