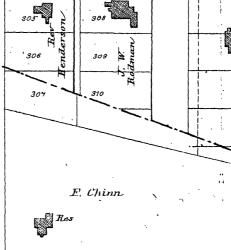

The buildings were constructed in one square block bounded on the north by New Street, on the south by Coke Street, on the east by Shelby Street, and on the west by Woodland Avenue. A series of three brick barracks descend the west side of Shelby Street and three additional buildings, at their rear facing the opposite side of the block, descend the east side of Woodland Avenue. The parade ground was located between these two rows of buildings, but is now cluttered with garages, sheds and other intrusions. Two modern houses have been built between several of the barracks (see #3 and #6 on the sketch map).