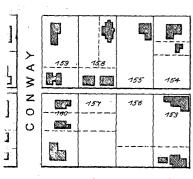

The buildings were constructed in one square block bounded on the north by New Street, on the south by Coke Street, on the east by Shelby Street, and on the west by Woodland Avenue. A series of three brick barracks descend the west side of Shelby Street and three additional buildings, at their rear facing the opposite side of the block, descend the east side of Woodland Avenue. The parade ground was located between these two rows of buildings, but is now cluttered with garages, sheds and other intrusions. Two modern houses have been built between several of the barracks (see #3 and #6 on the sketch map).

The barracks' small scale is somewhat startling in a middle-class residential neighborhood of mixed age including some buildings that may have originally been a part of the military complex. The barracks are grouped in pairs with one group of six units. Most have a central door flanked by a fairly long narrow window (see photo 1). All the original openings on the main floor have shallow curved arches of single headers, with a few doors having transoms. Those on the basement level have plain flat stone lintels. The facade and sides are laid in common bond. The roofs slope away from the front, interrupted by a number of irregularly spaced brick chimneys.