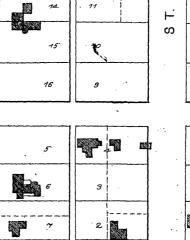

The buildings were constructed in one square block bounded on the north by New Street, on the south by Coke Street, on the east by Shelby Street, and on the west by Woodland Avenue. A series of three brick barracks descend the west side of Shelby Street and three additional buildings, at their rear facing the opposite side of the block, descend the east side of Woodland Avenue. The parade ground was located between these two rows of buildings, but is now cluttered with garages, sheds and other intrusions. Two modern houses have been built between several of the barracks (see #3 and #6 on the sketch map).

The barracks' small scale is somewhat startling in a middle-class residential neighborhood of mixed age including some buildings that may have originally been a part of the military complex. The barracks are grouped in pairs with one group of six units. Most have a central door flanked by a fairly long narrow window (see photo 1). All the original openings on the main floor have shallow curved arches of single headers, with a few doors having transoms. Those on the basement level have plain flat stone lintels. The facade and sides are laid in common bond. The roofs slope away from the front, interrupted by a number of irregularly spaced brick chimneys.