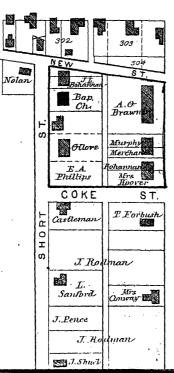

The buildings were constructed in one square block bounded on the north by New Street, on the south by Coke Street, on the east by Shelby Street, and on the west by Woodland Avenue. A series of three brick barracks descend the west side of Shelby Street and three additional buildings, at their rear facing the opposite side of the block, descend the east side of Woodland Avenue. The parade ground was located between these two rows of buildings, but is now cluttered with garages, sheds and other intrusions. Two modern houses have been built between several of the barracks (see #3 and #6 on the sketch map).

The barracks' small scale is somewhat startling in a middle-class residential neighborhood of mixed age including some buildings that may have originally been a part of the military complex. The barracks are grouped in pairs with one group of six units. Most have a central door flanked by a fairly long narrow window (see photo 1). All the original openings on the main floor have shallow curved arches of single headers, with a few doors having transoms. Those on the basement level have plain flat stone lintels. The facade and sides are laid in common bond. The roofs slope away from the front, interrupted by a number of irregularly spaced brick chimneys.