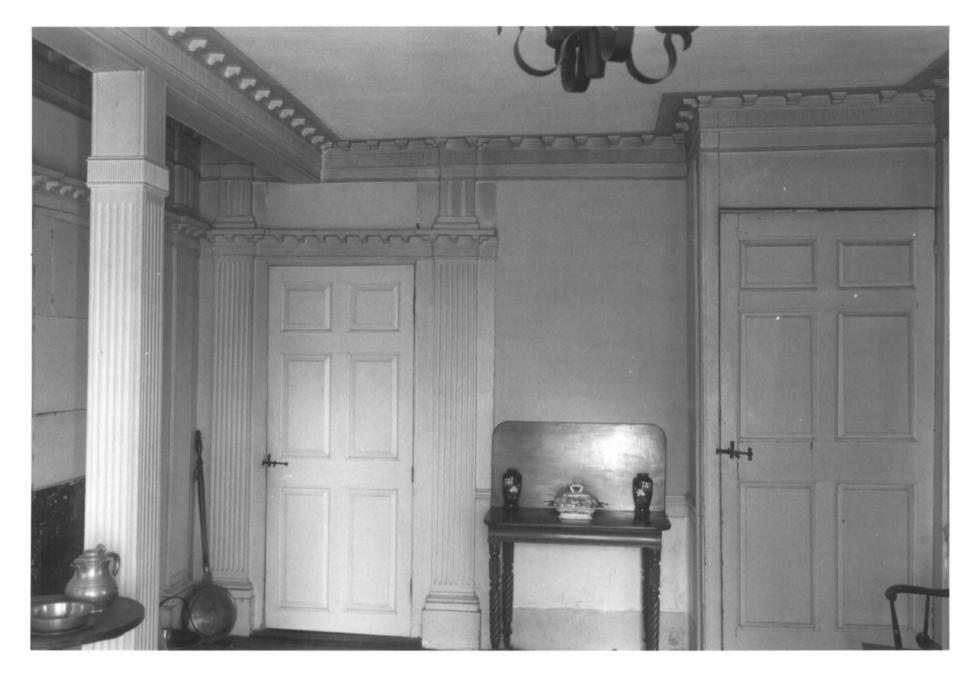

Interior view looking N showing first story hall

Photograph # 6 7

OCT 12 1977

PROPERTY U. .... PEGISTER

Bosworth, Benjamin, House Eastford CT Photographer: Kieran Quinn 8-17-76
Neg. filed: Ct. Historical Commission Hartford, CT.
Interior view looking N showing 1st story SE room Co.
Photographe# 7 7 0CT 12 1977