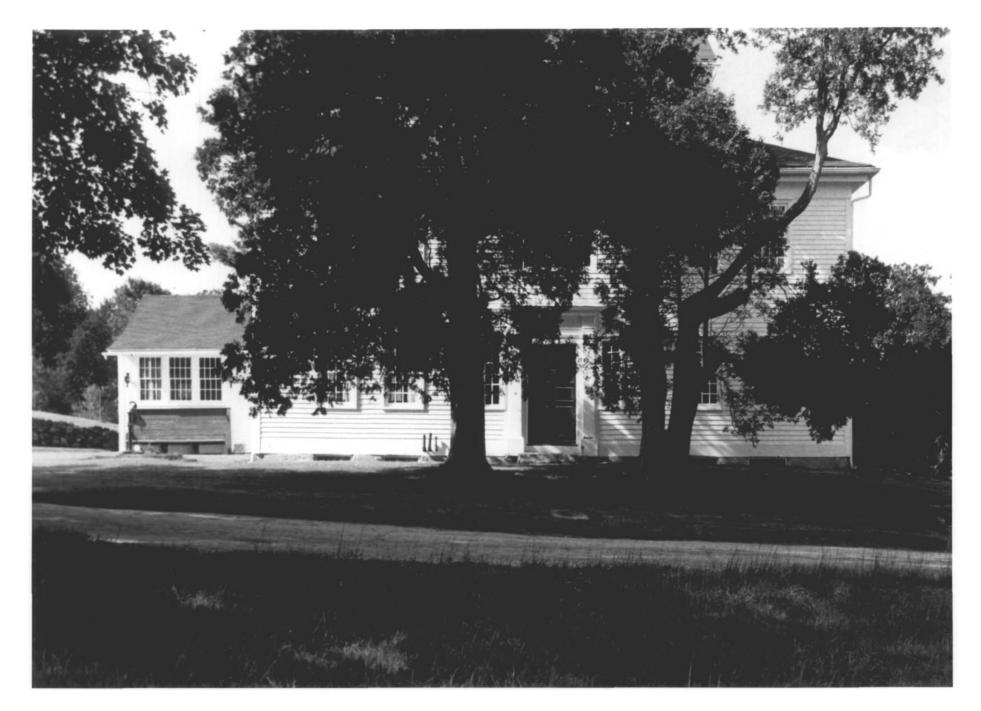

Photographer: Kieran Quinn 8-17-76
Neg. filed: Ct. Historical Commission
Hartford, CT.
View looking NW showing E and part of
S (main) facades
Photograph # 27 FEB 17 1978 CT 12 1977

PROFESSION OF THE NATIONAL REGISTERS