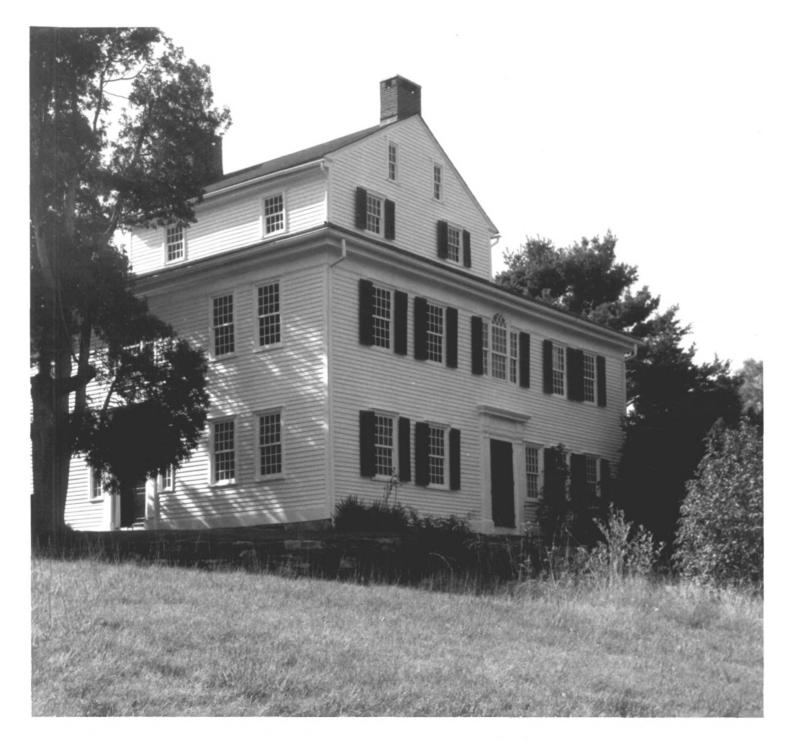

Bosworth, Benjamin, House Eastford, CT Photographer: Kieran Quinn 8-17-76
Neg. Filed: Ct. Historical Commission Hartford, CT.
View looking N showing S (Main) facade Photograph # 3 7 Window Co.
FEB 17 1978