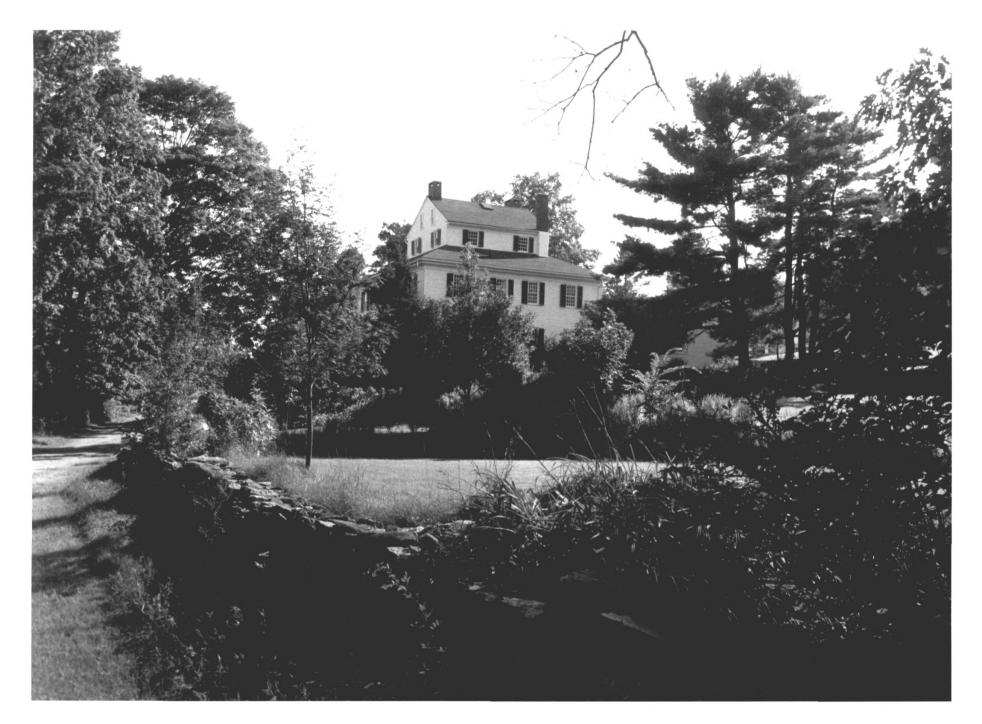

Bosworth, Benjamin, House Eastford, CT Photographer: Kieran Quinn 8-17-76
Neg. filed: Ct. Historical Commission
Hartford, CT. FEB 17 1978
View looking SW showing N (rear) and E facades of house and its setting
Photograph # 137