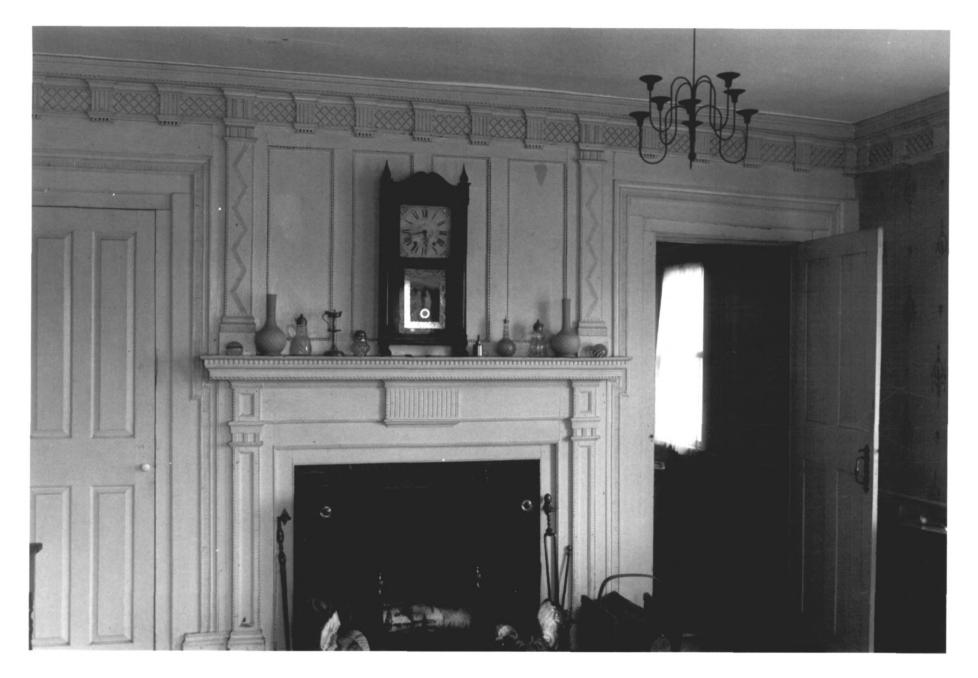

Interior view looking N showing first story hall

Photograph # 6 7

OCT 12 1977

PROPERTY U. .... PEGISTER

Bosworth, Benjamin, House Eastford CT Photographer: Kieran Quinn 8-17-76
Neg. filed: Ct. Historical Commission Hartford, CT.
Interior view looking N showing 1st story SE room Co.
Photographe# 7 7 0CT 12 1977