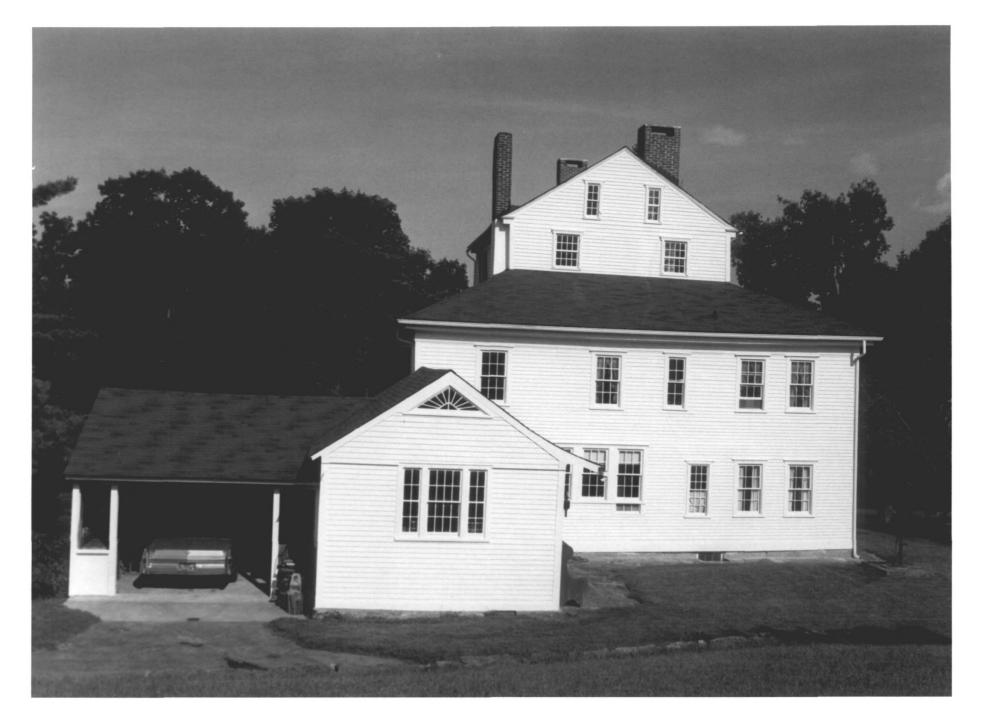

Bosworth, Benjamin, House Eastford, CT Photographer: Kieran Quinn 8-17-76

Neg. filed: Ct. Historical Commission Hartford, CT.

View looking E showing W facade Photograph # 4-37

FEB 17 1978

OCT 12 1977

Bosworth, Benjamin, House Eastford, CT Photographer: Kieran Quinn 8-17-76