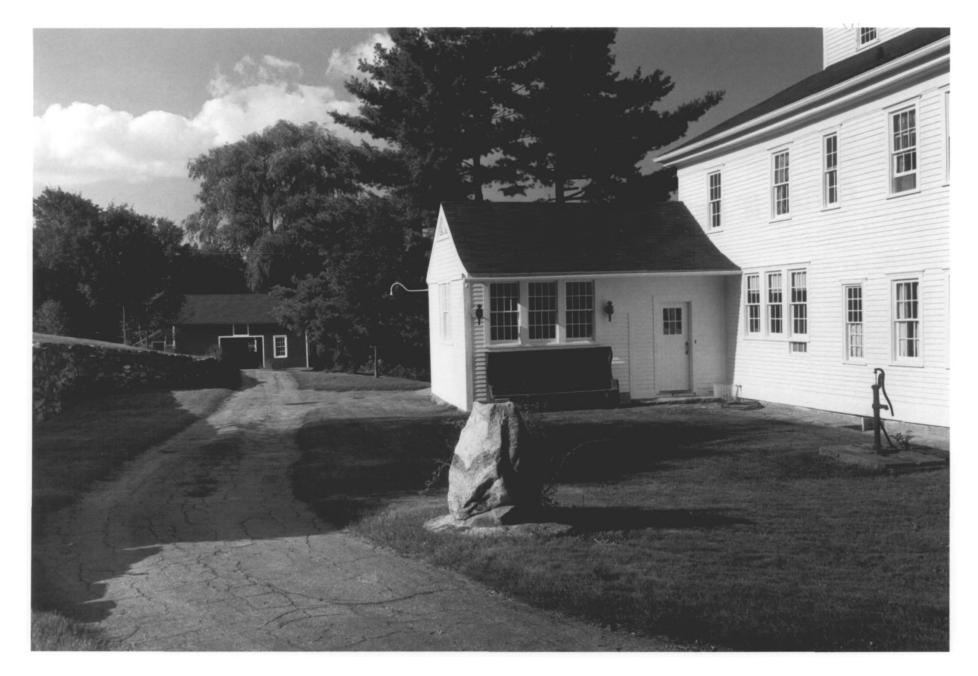

Neg. filed: Ct. Historical Commission Hartford, CT.

View looking N showing woodhouse wing and barn Photograph # 587

Bosworth, Benjamin, House Eastford CT Photographer: Kieran Quinn 8-17-76

Neg. filed: Ct. Historical Commission Hartford, CT.