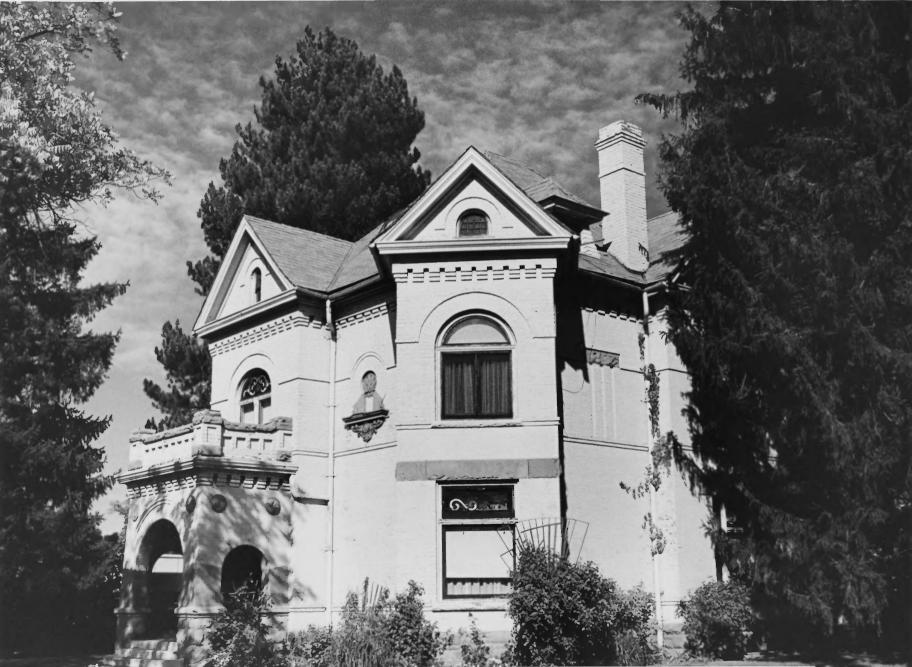

### SEE INSTRUCTIONS IN HOW TO COMPLETE NATIONAL REGISTER FORMS TYPE ALL ENTRIES --IENCLOSE WITH PHOTOGRAPH

|   | IDENTIFICA<br>Describe view, direction | TION<br>DN. ETC. IF DISTRICT. GIVE BUILDING NAME & STREET<br>Rear (north) facade and we | st side.      | рното NO. 2  |
|---|----------------------------------------|-----------------------------------------------------------------------------------------|---------------|--------------|
| - | NEGATIVE FILED AT                      | Historic Sites Survey, NPS                                                              | ;             |              |
| 3 | PHOTO REFI                             | ERENCE<br>George R. Adams                                                               | DATE OF PHOTO | October 1975 |
| 2 | LOCATION<br>CITY. TOWN                 |                                                                                         | COUNTY Utah   | STATE Utah   |
|   | AND/OR COMMON                          | Reed O. Smoot House                                                                     |               |              |
| T | NAME<br>HISTORIC                       | Reed O. Smoot House                                                                     |               |              |