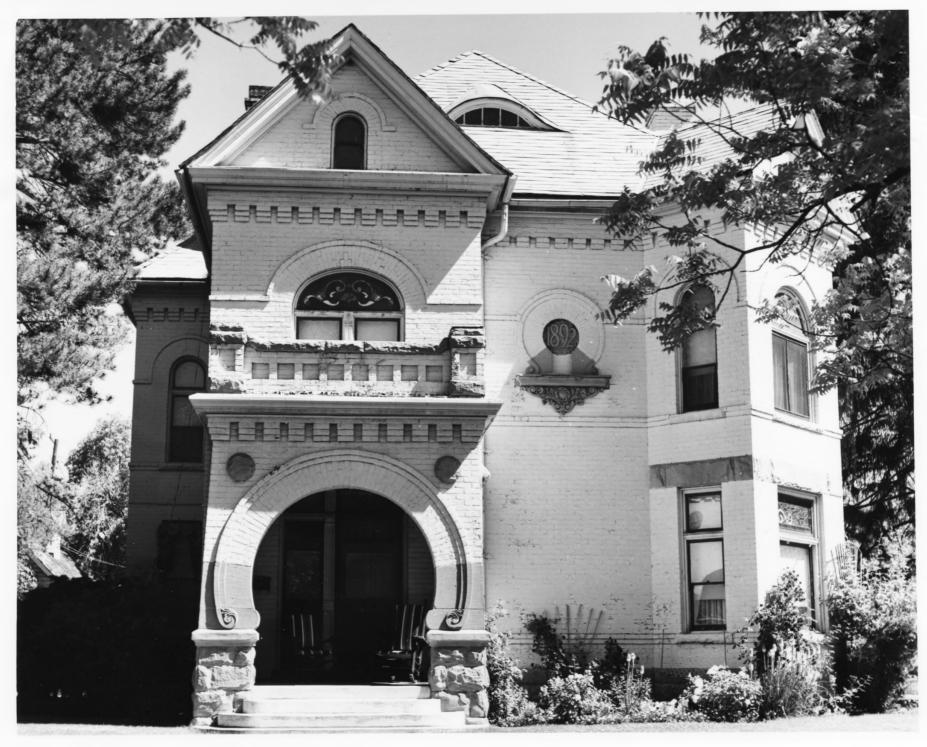

DESCRIBE VIEW, DIRECTION, ETC. IF DISTRICT, GIVE BUILDING NAME & STREET Front of home looking from south to north

Form No. 10-301a (Rev. 10-74)

> UNITED STATES DEPARTMENT OF THE INTERIOR NATIONAL PARK SERVICE