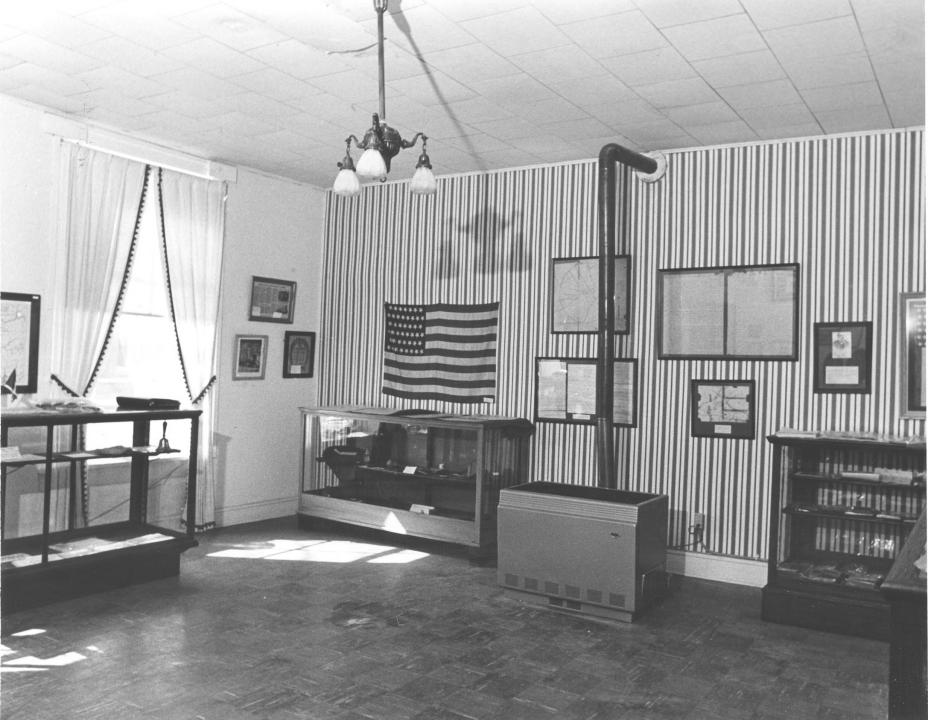

View from north room through hallway into south room.

JUN 201977

Taylor County Clerk's Office Campbellsville DEC 20 1977 Taylor County Kentucky

Joe DeSpain Campbellsville, Kentucky January 1977

Photo 5. View of room on south side of building. JUN 201977