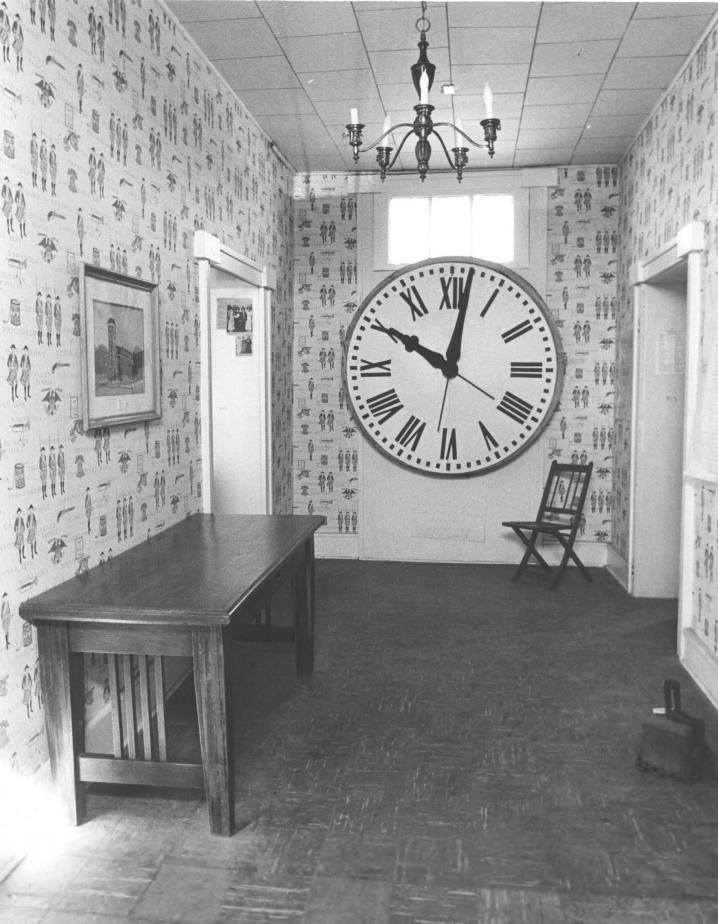

Campbellsville Taylor County

Photo 3. Interior view of center hallway.

DLU ~ 0 1977

Taylor County Clerk's Office Campbellsville Taylor County Kentucky

DEC 20 1977

Joe DeSpain Campbellsville, Kentucky January 1977