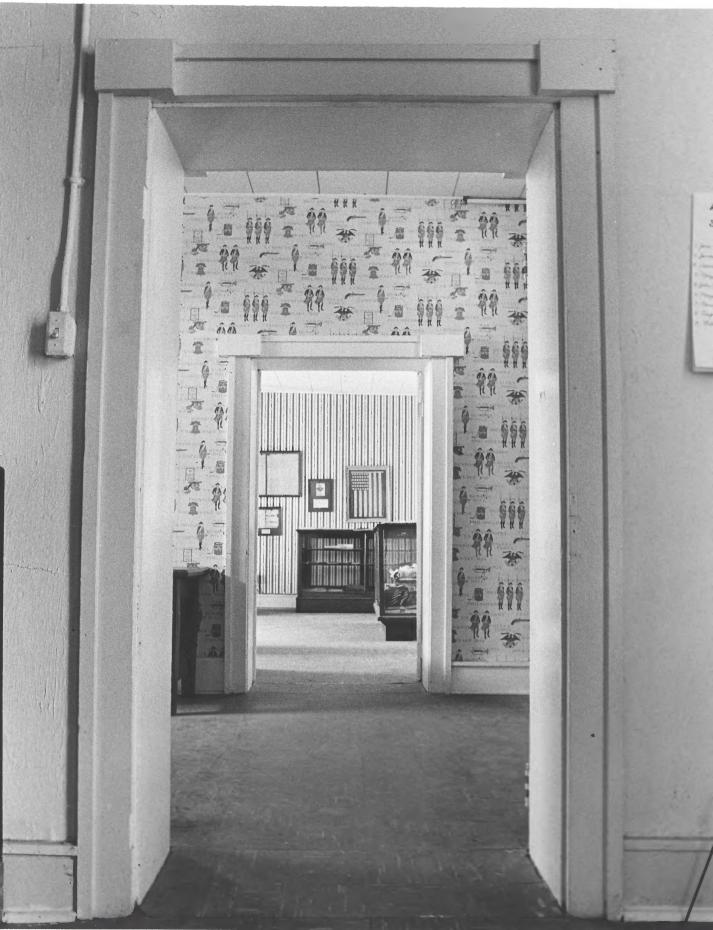

View from north room through hallway into south room.

JUN 201977

Taylor County Clerk's Office Campbellsville DEC 20 1977 Taylor County Kentucky

Joe DeSpain Campbellsville, Kentucky January 1977

Photo 5. View of room on south side of building. JUN 201977