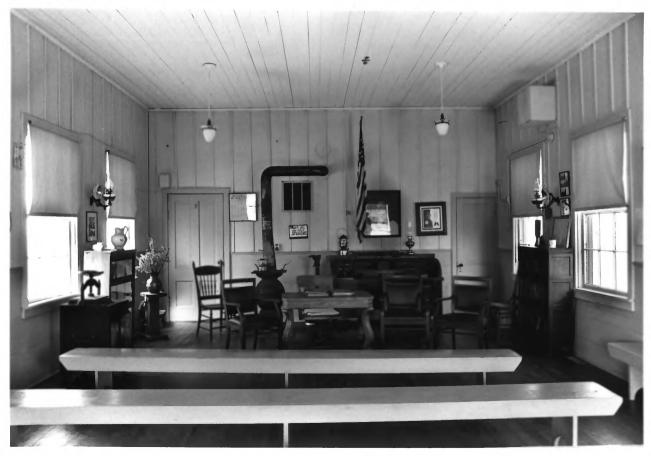

Town of Milwaukee Town Hall 5909 North Milwaukee River Parkway (rear) Glendale, WI Photo by Les Vollmert, April, 1986 Neg. at Historic Preservation Division State Historical Society of WI View: Interior, looking north toward the back wall Photo #4 of 4