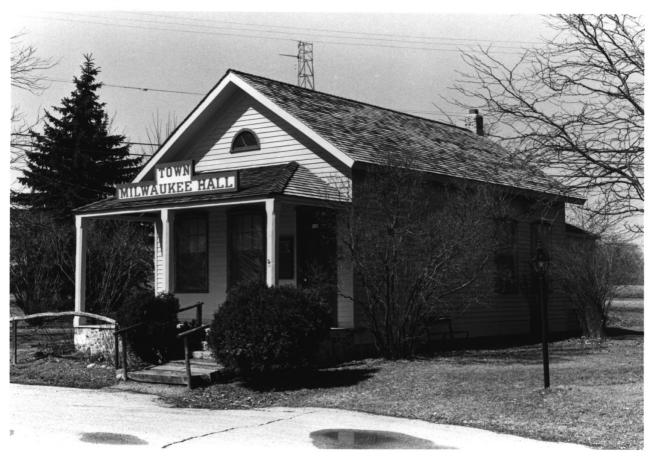

Town of Milwaukee Town Hall 5909 North Milwaukee River Parkway (rear) Glendale, WI Photo by Les Vollmert, April, 1986 Neg. at Historic Preservation Division State Historical Society of WI View: Looking northwest Photo #2 of 4