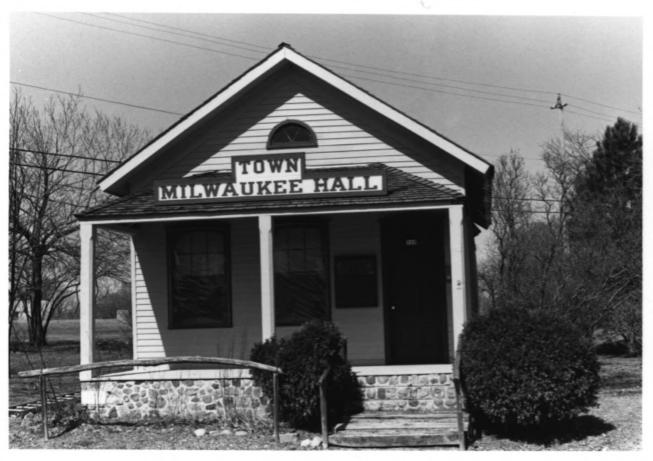

Town of Milwaukee Town Hall 5909 North Milwaukee River Parkway (rear) Glendale, WI Photo by Les Vollmert, April, 1986 Neg. at Historic Preservation Division State Historical Society of WI View: Looking north at the facade Photo #1 of 4