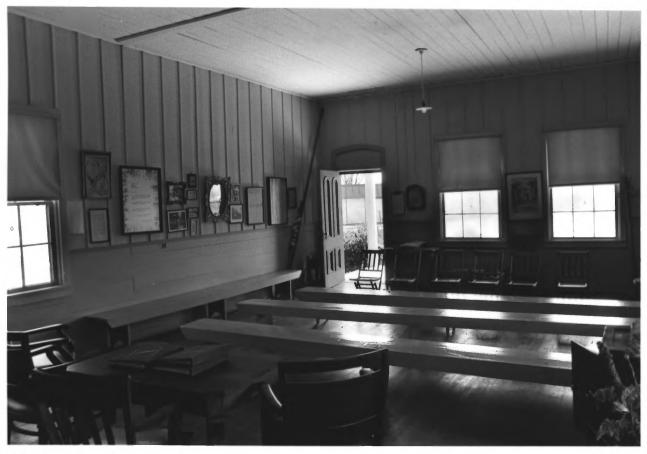

Town of Milwaukee Town Hall 5909 North Milwauke River Parkway (rear) Glendale, WI Photo by Les Vollmert, April, 1986 Neg. at Historic Preservation Division State Historical Society of WI View: Interior, looking south toward the entrance Photo#3 of 4