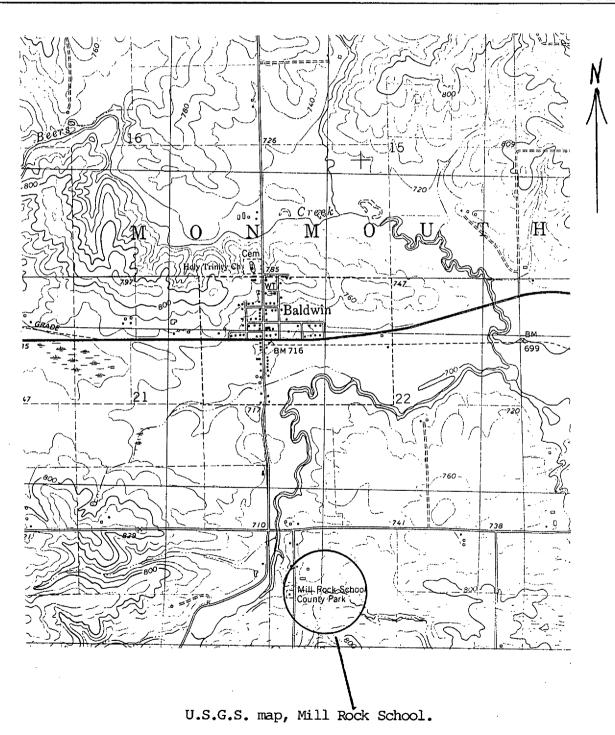

| 1. Nam     | e of Property               |                                        |                                        |                                           |                       |                                       |                                  |
|------------|-----------------------------|----------------------------------------|----------------------------------------|-------------------------------------------|-----------------------|---------------------------------------|----------------------------------|
| historic r | name                        | Mil]                                   | l Rock S                               | chool_                                    |                       |                                       |                                  |
| other na   | mes/site number             | Dist                                   | rict No                                |                                           |                       |                                       |                                  |
|            |                             |                                        |                                        |                                           |                       |                                       |                                  |
| 2. Loca    | ation                       |                                        |                                        |                                           |                       |                                       |                                  |
| street &   | number                      | West                                   | side o                                 | f county                                  | road (53              | Ave)                                  | not for publication              |
| city, tow  | n                           | Bald                                   |                                        |                                           |                       |                                       | X vicinity                       |
| state      | Iowa                        | code                                   | IA                                     | county                                    | Jackson               | code 0                                | 97 zip code 52207                |
|            |                             |                                        | ······································ |                                           |                       |                                       |                                  |
| 3. Clas    | sification                  |                                        |                                        |                                           |                       |                                       |                                  |
| -          | nip of Property             |                                        | Category of                            | of Property                               |                       | Number of Res                         | ources within Property           |
| priva      |                             |                                        | ■ building                             |                                           |                       | Contributing                          | Noncontributing                  |
| X publi    |                             |                                        | district                               | •                                         |                       | 1                                     | buildings                        |
|            | ic-State                    |                                        | site                                   |                                           | •                     | <del></del>                           | sites                            |
|            | c-State<br>ic-Federal       |                                        | structu                                | **                                        |                       |                                       | structures                       |
|            | C-Federal                   |                                        | ==                                     | 16                                        |                       |                                       |                                  |
|            |                             |                                        | object                                 |                                           |                       | 1                                     | objects                          |
|            |                             |                                        |                                        |                                           |                       | 1                                     | Total                            |
|            | f related multiple prope    |                                        |                                        | <b>a</b>                                  | <del></del>           |                                       | ributing resources previously    |
| Limes      | tone Architectu             | re or .                                | Jackson                                | <u>C</u> ounty,                           | Iowa                  | listed in the Na                      | tional Register <u>0</u>         |
| 4. Stat    | e/Federal Agency (          | Certificat                             | ion                                    |                                           |                       |                                       |                                  |
| T          |                             |                                        | ht.4* 11                               | litta i i i i i i i i i i i i i i i i i i |                       |                                       |                                  |
|            |                             |                                        |                                        |                                           |                       |                                       | d, I hereby certify that this    |
|            |                             |                                        |                                        |                                           |                       |                                       | or registering properties in the |
|            |                             |                                        |                                        |                                           |                       |                                       | set forth in 36 CFR Part 60.     |
| In my      | opinion, the property       | meets                                  | s ∟_does r                             | not meet the                              | National Regi         | ster criteria. 📖 See                  | continuation sheet.              |
|            | Janet                       | <u></u>                                |                                        |                                           |                       |                                       | 6/10/92                          |
|            | ture of certifying official |                                        |                                        |                                           |                       |                                       | Date /                           |
| St         | tate Historical             | Societ                                 | y of Iov                               | √a                                        |                       |                                       |                                  |
| State      | or Federal agency and b     | ureau                                  |                                        |                                           |                       |                                       |                                  |
|            |                             |                                        | <u> </u>                               |                                           |                       |                                       |                                  |
| In my      | opinion, the property       | meets                                  | s Li does r                            | not meet the                              | National Regi         | ster criteria. 📖 See                  | continuation sheet.              |
|            |                             |                                        |                                        | · · · · · · · · · · · · · · · · · · ·     |                       |                                       |                                  |
| Signa      | ture of commenting or ot    | her official                           |                                        |                                           |                       |                                       | Date                             |
|            |                             | <del></del>                            |                                        |                                           |                       |                                       |                                  |
| State      | or Federal agency and b     | ureau                                  |                                        |                                           |                       |                                       |                                  |
| F N-4      | lamal David Comdon (        | 2 - Aldi                               |                                        |                                           |                       |                                       |                                  |
|            | ional Park Service (        |                                        | tion                                   |                                           |                       |                                       |                                  |
| i, hereb   | y, certify that this prop   | erty is:                               |                                        | 6                                         |                       | Intered                               | in the                           |
|            | red in the National Re      | gister.                                | _                                      | Celar                                     | $\mathcal{A}_{\cdot}$ | Vationa                               | Registe /2//67                   |
| s          | See continuation sheet.     |                                        | (2                                     | Velor                                     | uf fyl                | u                                     | 1/24/96                          |
| dete       | rmined eligible for the     | National                               | •                                      |                                           | 0                     |                                       |                                  |
|            | ister. See continuatio      |                                        |                                        |                                           |                       |                                       |                                  |
|            | rmined not eligible for     |                                        |                                        |                                           |                       |                                       |                                  |
|            | onal Register.              |                                        |                                        |                                           |                       |                                       |                                  |
|            | g.o.o                       |                                        |                                        | <del></del>                               |                       | · · · · · · · · · · · · · · · · · · · |                                  |
| Tremo      | oved from the National      | Register                               |                                        |                                           |                       |                                       |                                  |
|            | r, (explain:)               |                                        |                                        |                                           |                       |                                       |                                  |
|            | · / /20/2000//              | <del></del>                            |                                        |                                           |                       |                                       |                                  |
| -          |                             | ······································ |                                        |                                           | Signature of th       | ne Keener                             | Date of Action                   |

Mill Rock was the first town established in Monmouth Township (1854). The location on Bear Creek and the building of a grist mill were indications that the town would grow. However, when the Midland Railroad was built between Maquoketa and Anamosa in 1872, it ran half a mile to the north. The town of Baldwin was established, while Mill Rock declined. By the 1890s only a few houses and the stone schoolhouse remained.