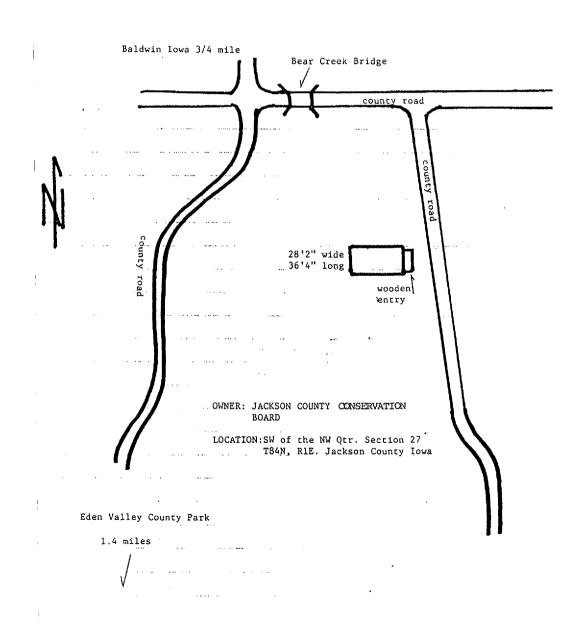

| 1. Nam     | e of Property               |                                        |                                        |                                           |                       |                                       |                                  |
|------------|-----------------------------|----------------------------------------|----------------------------------------|-------------------------------------------|-----------------------|---------------------------------------|----------------------------------|
| historic r | name                        | Mil]                                   | l Rock S                               | chool_                                    |                       |                                       |                                  |
| other na   | mes/site number             | Dist                                   | rict No                                |                                           |                       |                                       |                                  |
|            |                             |                                        |                                        |                                           |                       |                                       |                                  |
| 2. Loca    | ation                       |                                        |                                        |                                           |                       |                                       |                                  |
| street &   | number                      | West                                   | side o                                 | f county                                  | road (53              | Ave)                                  | not for publication              |
| city, tow  | n                           | Bald                                   |                                        |                                           |                       |                                       | X vicinity                       |
| state      | Iowa                        | code                                   | IA                                     | county                                    | Jackson               | code 0                                | 97 zip code 52207                |
|            |                             |                                        | ······································ |                                           |                       |                                       |                                  |
| 3. Clas    | sification                  |                                        |                                        |                                           |                       |                                       |                                  |
| -          | nip of Property             |                                        | Category of                            | of Property                               |                       | Number of Res                         | ources within Property           |
| priva      |                             |                                        | ■ building                             |                                           |                       | Contributing                          | Noncontributing                  |
| X publi    |                             |                                        | district                               | •                                         |                       | 1                                     | buildings                        |
|            | ic-State                    |                                        | site                                   |                                           | •                     | <del></del>                           | sites                            |
|            | c-State<br>ic-Federal       |                                        | structu                                | **                                        |                       |                                       | structures                       |
|            | C-Federal                   |                                        | ==                                     | 16                                        |                       |                                       |                                  |
|            |                             |                                        | object                                 |                                           |                       | 1                                     | objects                          |
|            |                             |                                        |                                        |                                           |                       | 1                                     | Total                            |
|            | f related multiple prope    |                                        |                                        | <b>a</b>                                  | <del></del>           |                                       | ributing resources previously    |
| Limes      | tone Architectu             | re or .                                | Jackson                                | <u>C</u> ounty,                           | Iowa                  | listed in the Na                      | tional Register <u>0</u>         |
| 4. Stat    | e/Federal Agency (          | Certificat                             | ion                                    |                                           |                       |                                       |                                  |
| T          |                             |                                        | ht.4* 11                               | litta i i i i i i i i i i i i i i i i i i |                       |                                       |                                  |
|            |                             |                                        |                                        |                                           |                       |                                       | d, I hereby certify that this    |
|            |                             |                                        |                                        |                                           |                       |                                       | or registering properties in the |
|            |                             |                                        |                                        |                                           |                       |                                       | set forth in 36 CFR Part 60.     |
| In my      | opinion, the property       | meets                                  | s ∟_does r                             | not meet the                              | National Regi         | ster criteria. 📖 See                  | continuation sheet.              |
|            | Janet                       | <u></u>                                |                                        |                                           |                       |                                       | 6/10/92                          |
|            | ture of certifying official |                                        |                                        |                                           |                       |                                       | Date /                           |
| St         | tate Historical             | Societ                                 | y of Iov                               | √a                                        |                       |                                       |                                  |
| State      | or Federal agency and b     | ureau                                  |                                        |                                           |                       |                                       |                                  |
|            |                             |                                        | <u> </u>                               |                                           |                       |                                       |                                  |
| In my      | opinion, the property       | meets                                  | s Li does r                            | not meet the                              | National Regi         | ster criteria. 📖 See                  | continuation sheet.              |
|            |                             |                                        |                                        | · · · · · · · · · · · · · · · · · · ·     |                       |                                       |                                  |
| Signa      | ture of commenting or ot    | her official                           |                                        |                                           |                       |                                       | Date                             |
|            |                             | <del></del>                            |                                        |                                           |                       |                                       |                                  |
| State      | or Federal agency and b     | ureau                                  |                                        |                                           |                       |                                       |                                  |
| F N-4      | lamal David Comdon (        | 2 - Aldi                               |                                        |                                           |                       |                                       |                                  |
|            | ional Park Service (        |                                        | tion                                   |                                           |                       |                                       |                                  |
| i, hereb   | y, certify that this prop   | erty is:                               |                                        | 6                                         |                       | Intered                               | in the                           |
|            | red in the National Re      | gister.                                | _                                      | Celar                                     | $\mathcal{A}_{\cdot}$ | Vationa                               | Registe /2//67                   |
| s          | See continuation sheet.     |                                        | (2                                     | Velor                                     | uf fyl                | u                                     | 1/24/96                          |
| dete       | rmined eligible for the     | National                               | •                                      |                                           | 0                     |                                       |                                  |
|            | ister. See continuatio      |                                        |                                        |                                           |                       |                                       |                                  |
|            | rmined not eligible for     |                                        |                                        |                                           |                       |                                       |                                  |
|            | onal Register.              |                                        |                                        |                                           |                       |                                       |                                  |
|            | g.o.o                       |                                        |                                        | <del></del>                               |                       | · · · · · · · · · · · · · · · · · · · |                                  |
| Tremo      | oved from the National      | Register                               |                                        |                                           |                       |                                       |                                  |
|            | r, (explain:)               |                                        |                                        |                                           |                       |                                       |                                  |
|            | · / /20/2000//              | <del></del>                            |                                        |                                           |                       |                                       |                                  |
| -          |                             | ······································ |                                        |                                           | Signature of th       | ne Keener                             | Date of Action                   |

Describe present and historic physical appearance.

This single story gable roof limestone school building from 1869 is rectangular in shape, measuring 28'2" x 36'4" with a wood frame addition of undetermined date on the front measuring 14' x 28'2". Two entrance doors are located on the east gable end (presently obscured on the exterior by the addition). This use of two doors is unusual in the rural schools of Jackson County. The north and south side elevations feature four windows each. These are presently covered by wooden shutters, but the original 6/6 double hung sash is in place. The three windows originally in the west (rear) elevation have been blocked in, apparently by 1910. A single brick chimney is located at the west end of the building. The stonework consists of cut stone blocks of varying size, ranging from 3-5" in height and from 12-15" long, laid in courses. Only the sills and lintels are of dressed stone. A small name/date stone is located in the east gable

Dis. No.8 A.D. 1869

The school is located at the south end of what was once the main street in Mill Rock, and is surrounded by large shade trees. Abandoned as a school in the first quarter of this century, the building is now under the ownership of the County Conservation Board. It has continued to be a center of communuity activity. Most recently is has been the scene of Saturday night dances, neighborhood Halloween parties for children, the Firemen's breakfast, and the County Conservation Board holds their meetings in the school several times a year. The Board is considering removal of the frame addition on the front as part of their continuing preservation efforts.