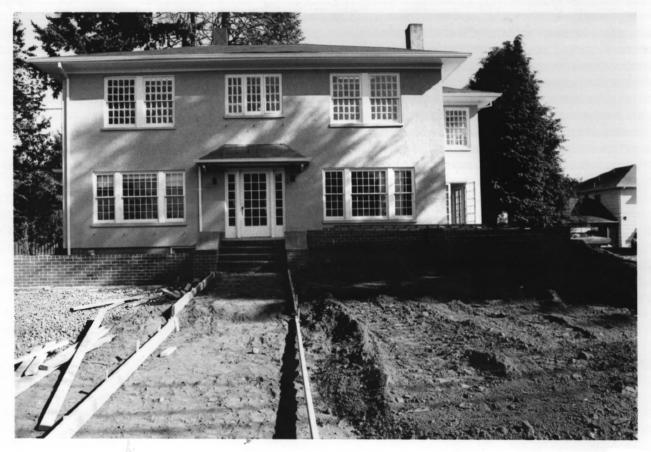

```
Zula Linklater House
Hillsboro, Oregon
Photographer: Carey Vanderzandt
October 1983
Neg. Location: Partin & Hill Architects
Hillsboro, or 17123
```

Rear elevation (east)

Zula Linklater House Hillsboro, Oregon Photographer: Carey Vanderzandt October 1983 Neg. Location: Partin & Hill Architects Hillsboro, OR 47123 South and east elevations. Carnegie Library in foreground