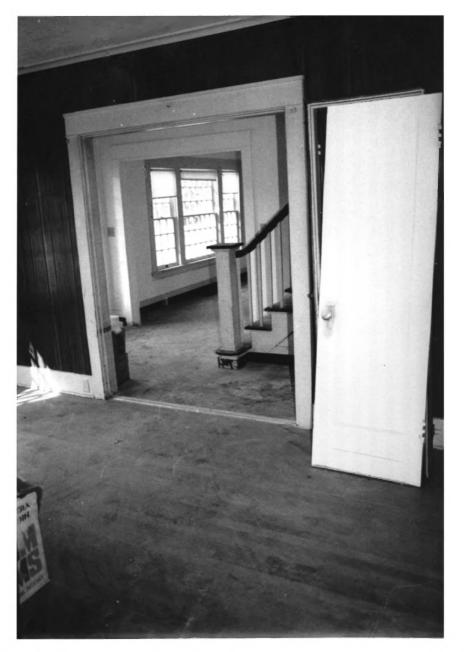

Zula Linklater House
Hillsboro, Oregon
Photographer: Carey Vanderzandt
October 1983

Neg. Location: Partin & Hill Architects
Hillsboro (A 1123)
Rear elevation (east) and northern elevation
to right.

Zula Linklater House Hillsboro, Oregon Photographer: Carey Vanderzandt October 1983 Neg. Location: Partin & Hill Architects
Hillsboro, OR 97213 View from living room looking into central hallway and dining room. Photo No. 8