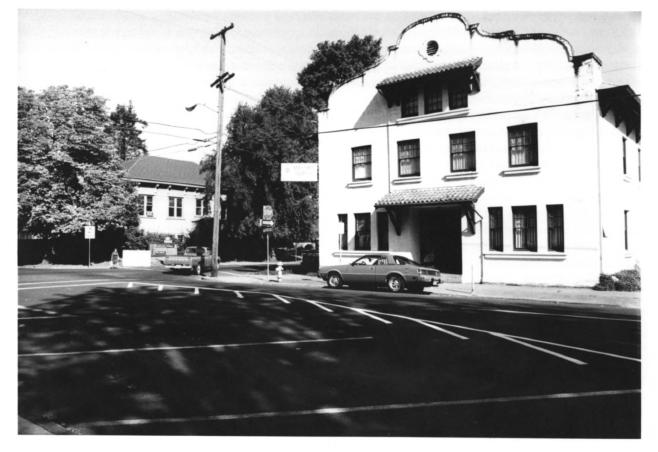

Mission style Masonic Lodge (rt), Carnegie Library (left) along Second

Avenue

Hillsboro, Oregon Photographer: Carey Vanderzandt October 1983 Neg. Location: Partin & Hill Architects
Hillsboro, Oregon 97123 Zula Linklater House, front facade along Second Avenue, western orientation