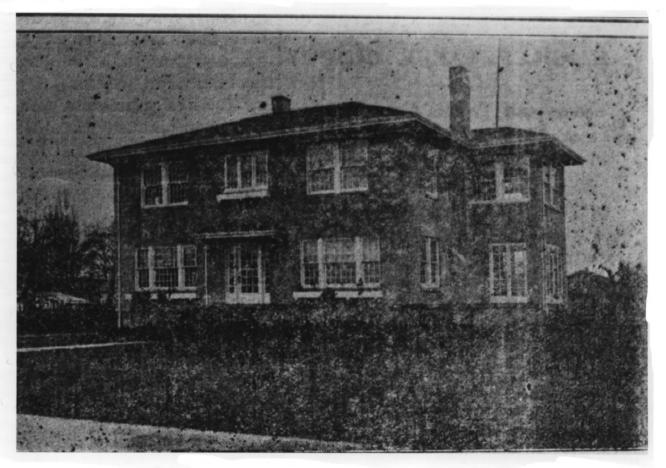

Zula Linklater House Hillsboro, Oregon Photographer Unknown 1923 Neg. Location: Partin & Hill Architects Hillsboro, or 47123

Front facade, oriented to the west

Zula Linklater House Neighbornood Hillsboro, Oregon Photographer: Carey Vanderzandt. 1983 Negative Location: Partin & Hill Archit. Hillsboro, Oregon 47123