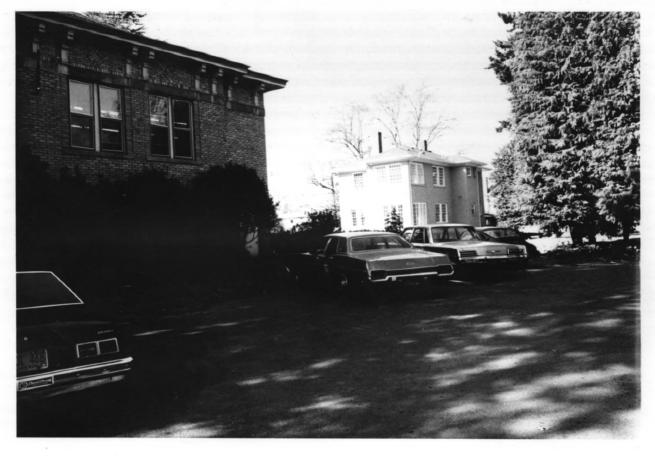

Mission style Masonic Lodge (rt), Carnegie Library (left) along Second

Avenue

Hillsboro, Oregon Photographer: Carey Vanderzandt October 1983 Neg. Location: Partin & Hill Architects
Hillsboro, Oregon 97123 Zula Linklater House, front facade along Second Avenue, western orientation