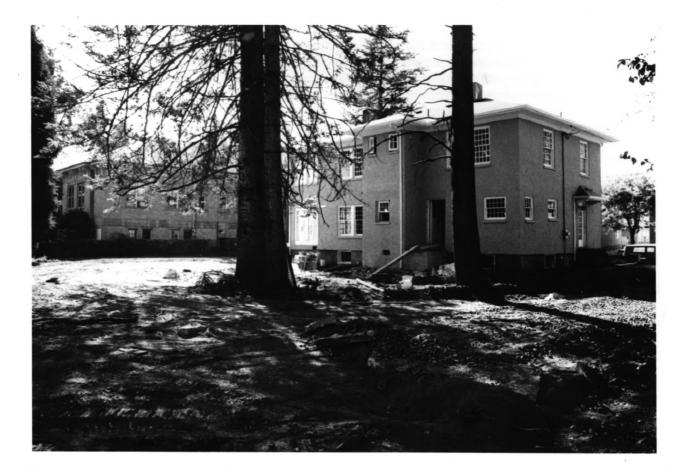

```
Zula Linklater House
Hillsboro, Oregon
Photographer: Carey Vanderzandt
October 1983
Neg. Location: Partin & Hill Architects
Hillsboro, or 17123
```

Rear elevation (east)

Zula Linklater House Hillsboro, Oregon Photographer: Carey Vanderzandt October 1983 Neg. Location: Partin & Hill Architects Hillsboro, OR 47123 South and east elevations. Carnegie Library in foreground