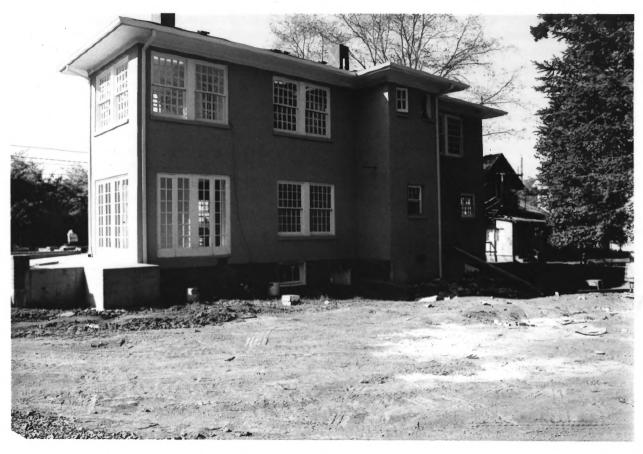

```
Zula Linklater House
Hillsboro, Oregon
Photographer: Carey Vanderzandt
October 1983
Neg. Location: Partin & Hill Architects
Hillsboro, or 17123
```

Rear elevation (east)

Zula Linklater House Hillsboro, Oregon Photographer: Carey Vanderzandt October 1983 Neg. Location: Partin & Hill Architects Hillsboro, OR 47123 South and east elevations. Carnegie Library in foreground